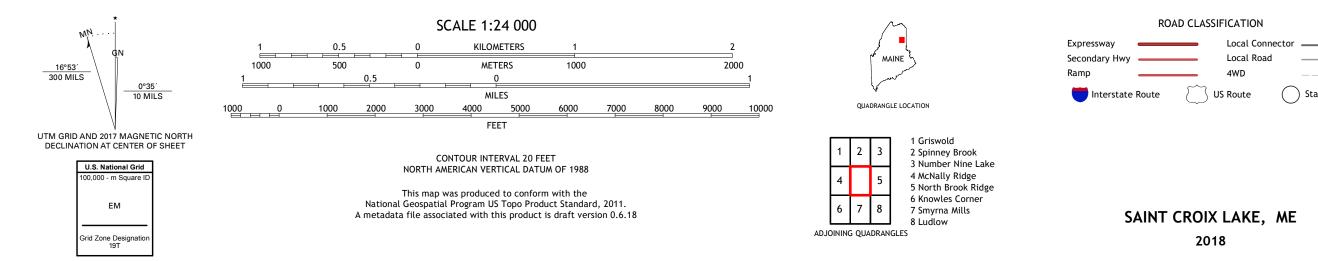

## U.S. DEPARTMENT OF THE INTERIOR U.S. GEOLOGICAL SURVEY

SAINT CROIX LAKE QUADRANGLE MAINE - AROOSTOOK COUNTY 7.5-MINUTE SERIES

Produced by the United States Geological Survey North American Datum of 1983 (NAD83) World Geodetic System of 1984 (WGS84). Projection and 1 000-meter grid:Universal Transverse Mercator, Zone 19T This map is not a legal document. Boundaries may be generalized for this map scale. Private lands within government reservations may not be shown. Obtain permission before entering private lands.