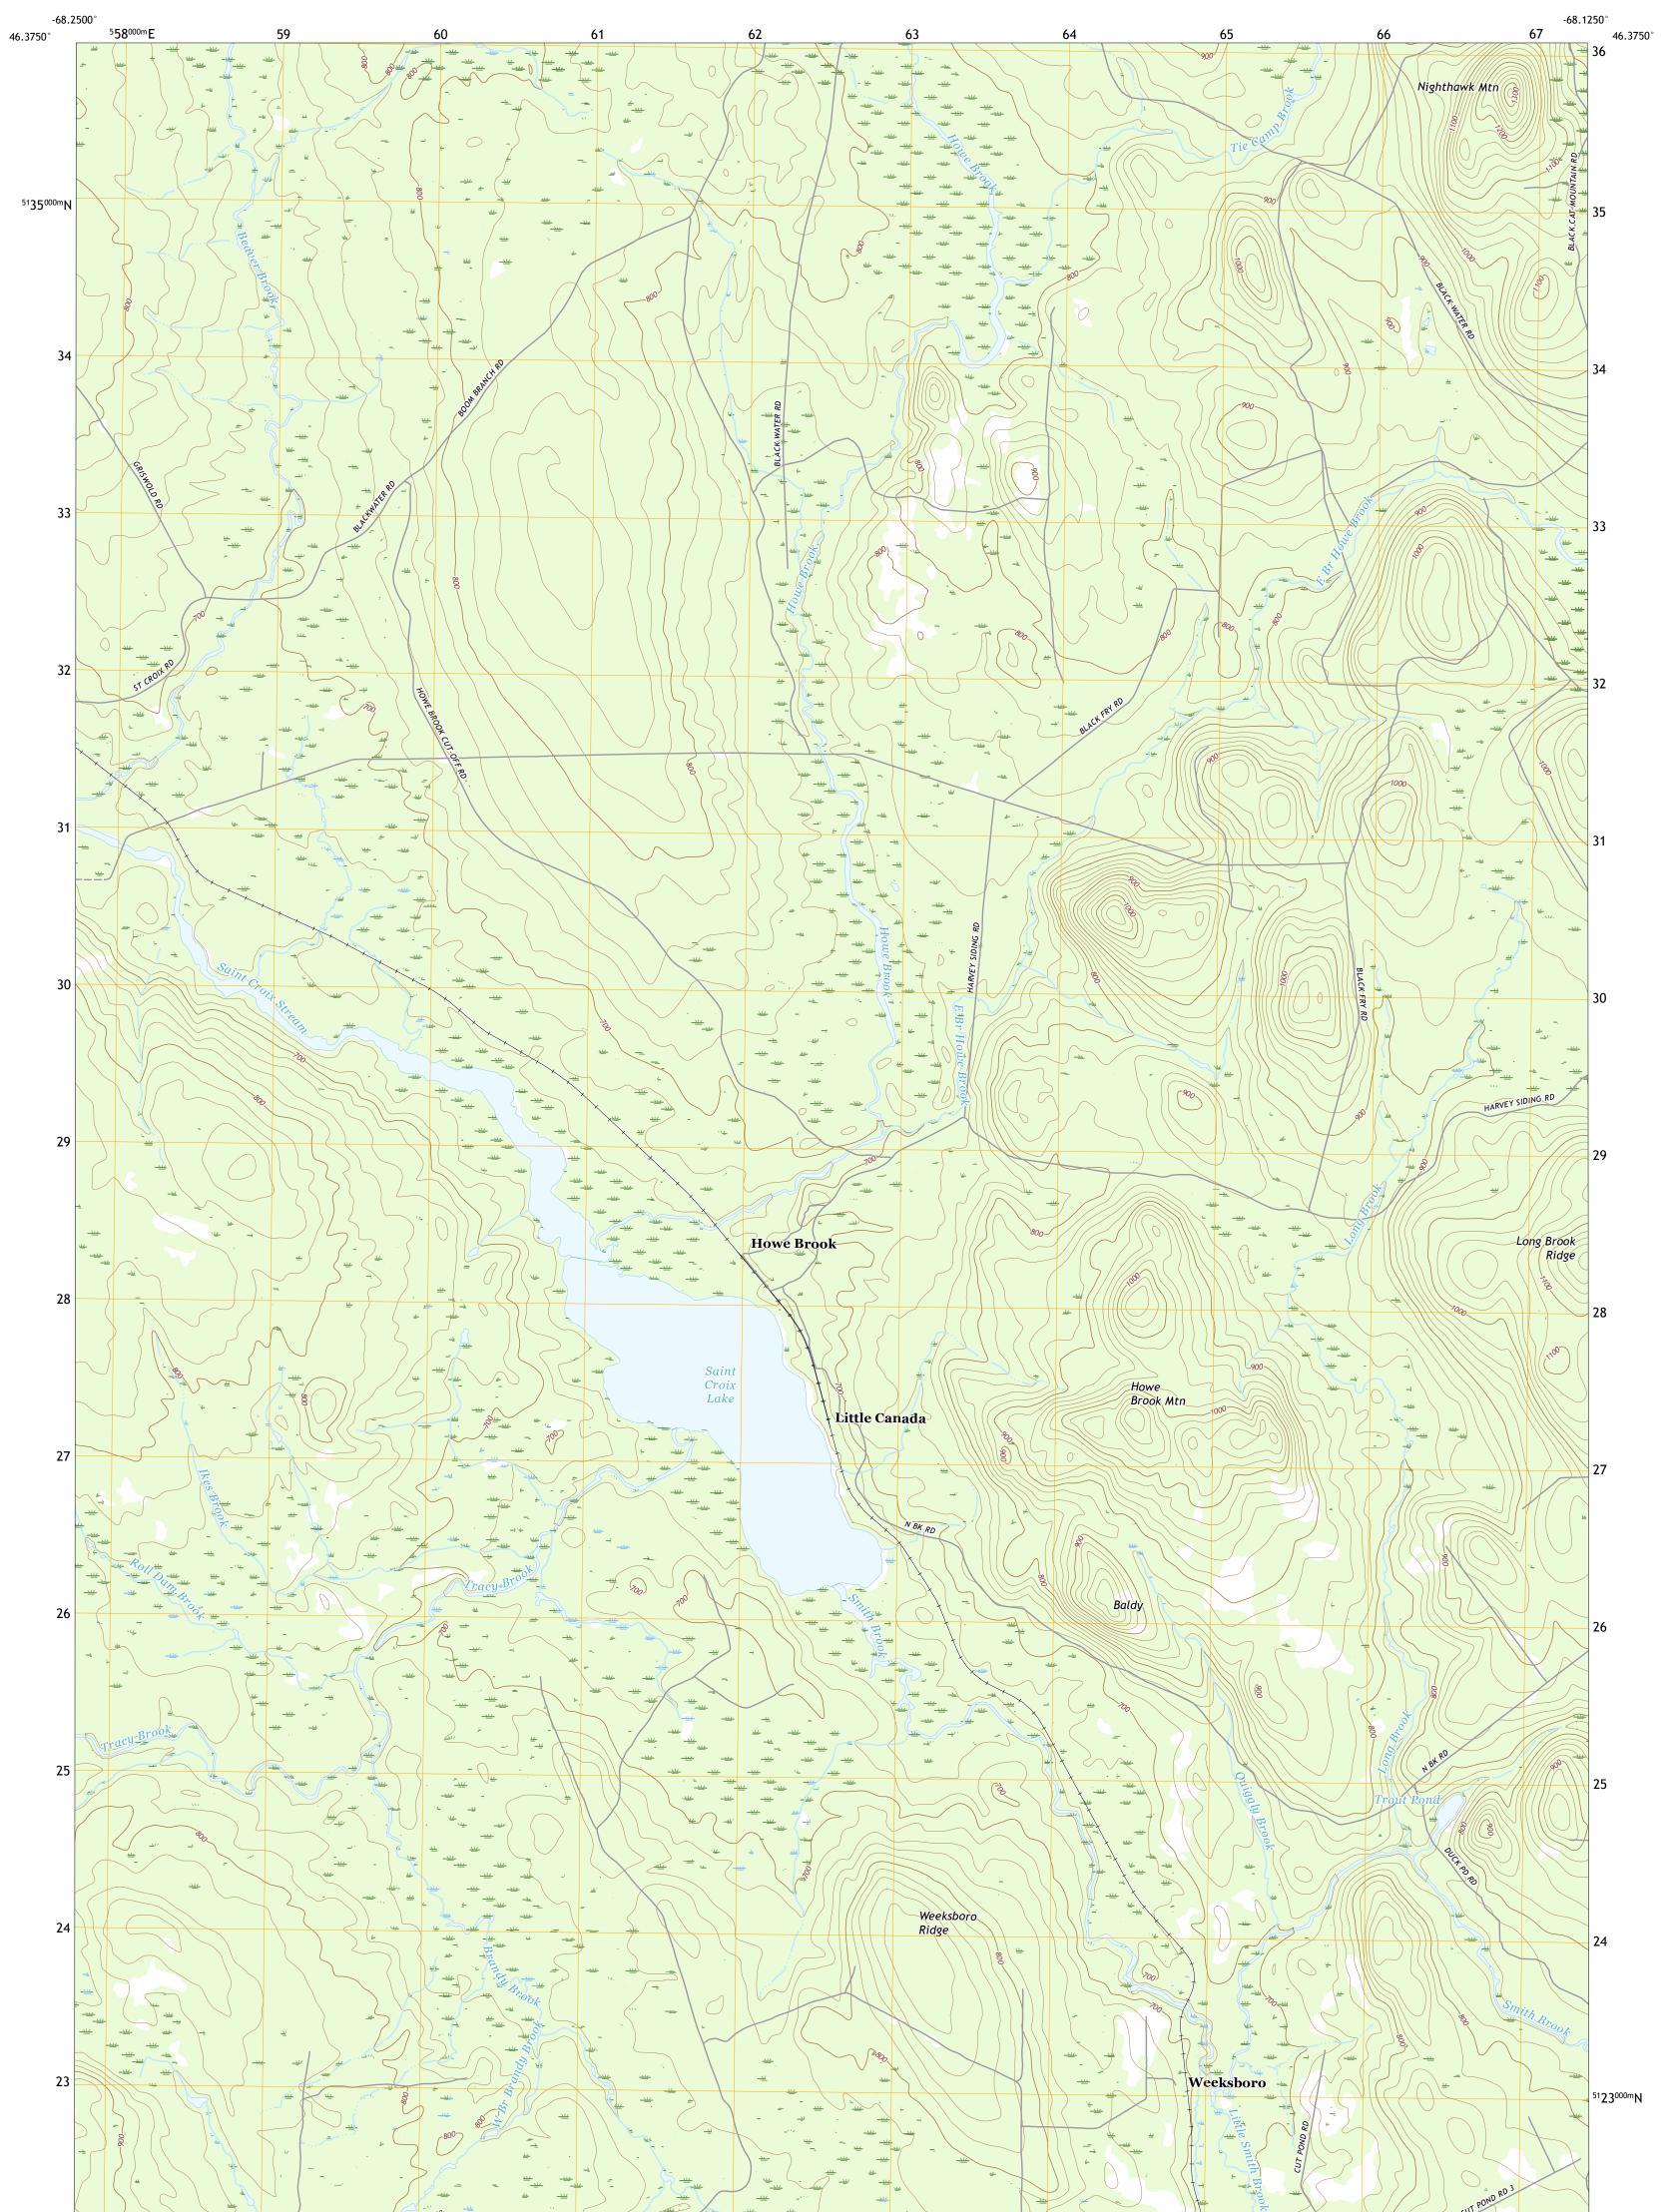

## U.S. DEPARTMENT OF THE INTERIOR U.S. GEOLOGICAL SURVEY

SAINT CROIX LAKE QUADRANGLE MAINE - AROOSTOOK COUNTY 7.5-MINUTE SERIES

Produced by the United States Geological Survey North American Datum of 1983 (NAD83) World Geodetic System of 1984 (WGS84). Projection and 1 000-meter grid:Universal Transverse Mercator, Zone 19T This map is not a legal document. Boundaries may be generalized for this map scale. Private lands within government reservations may not be shown. Obtain permission before entering private lands.