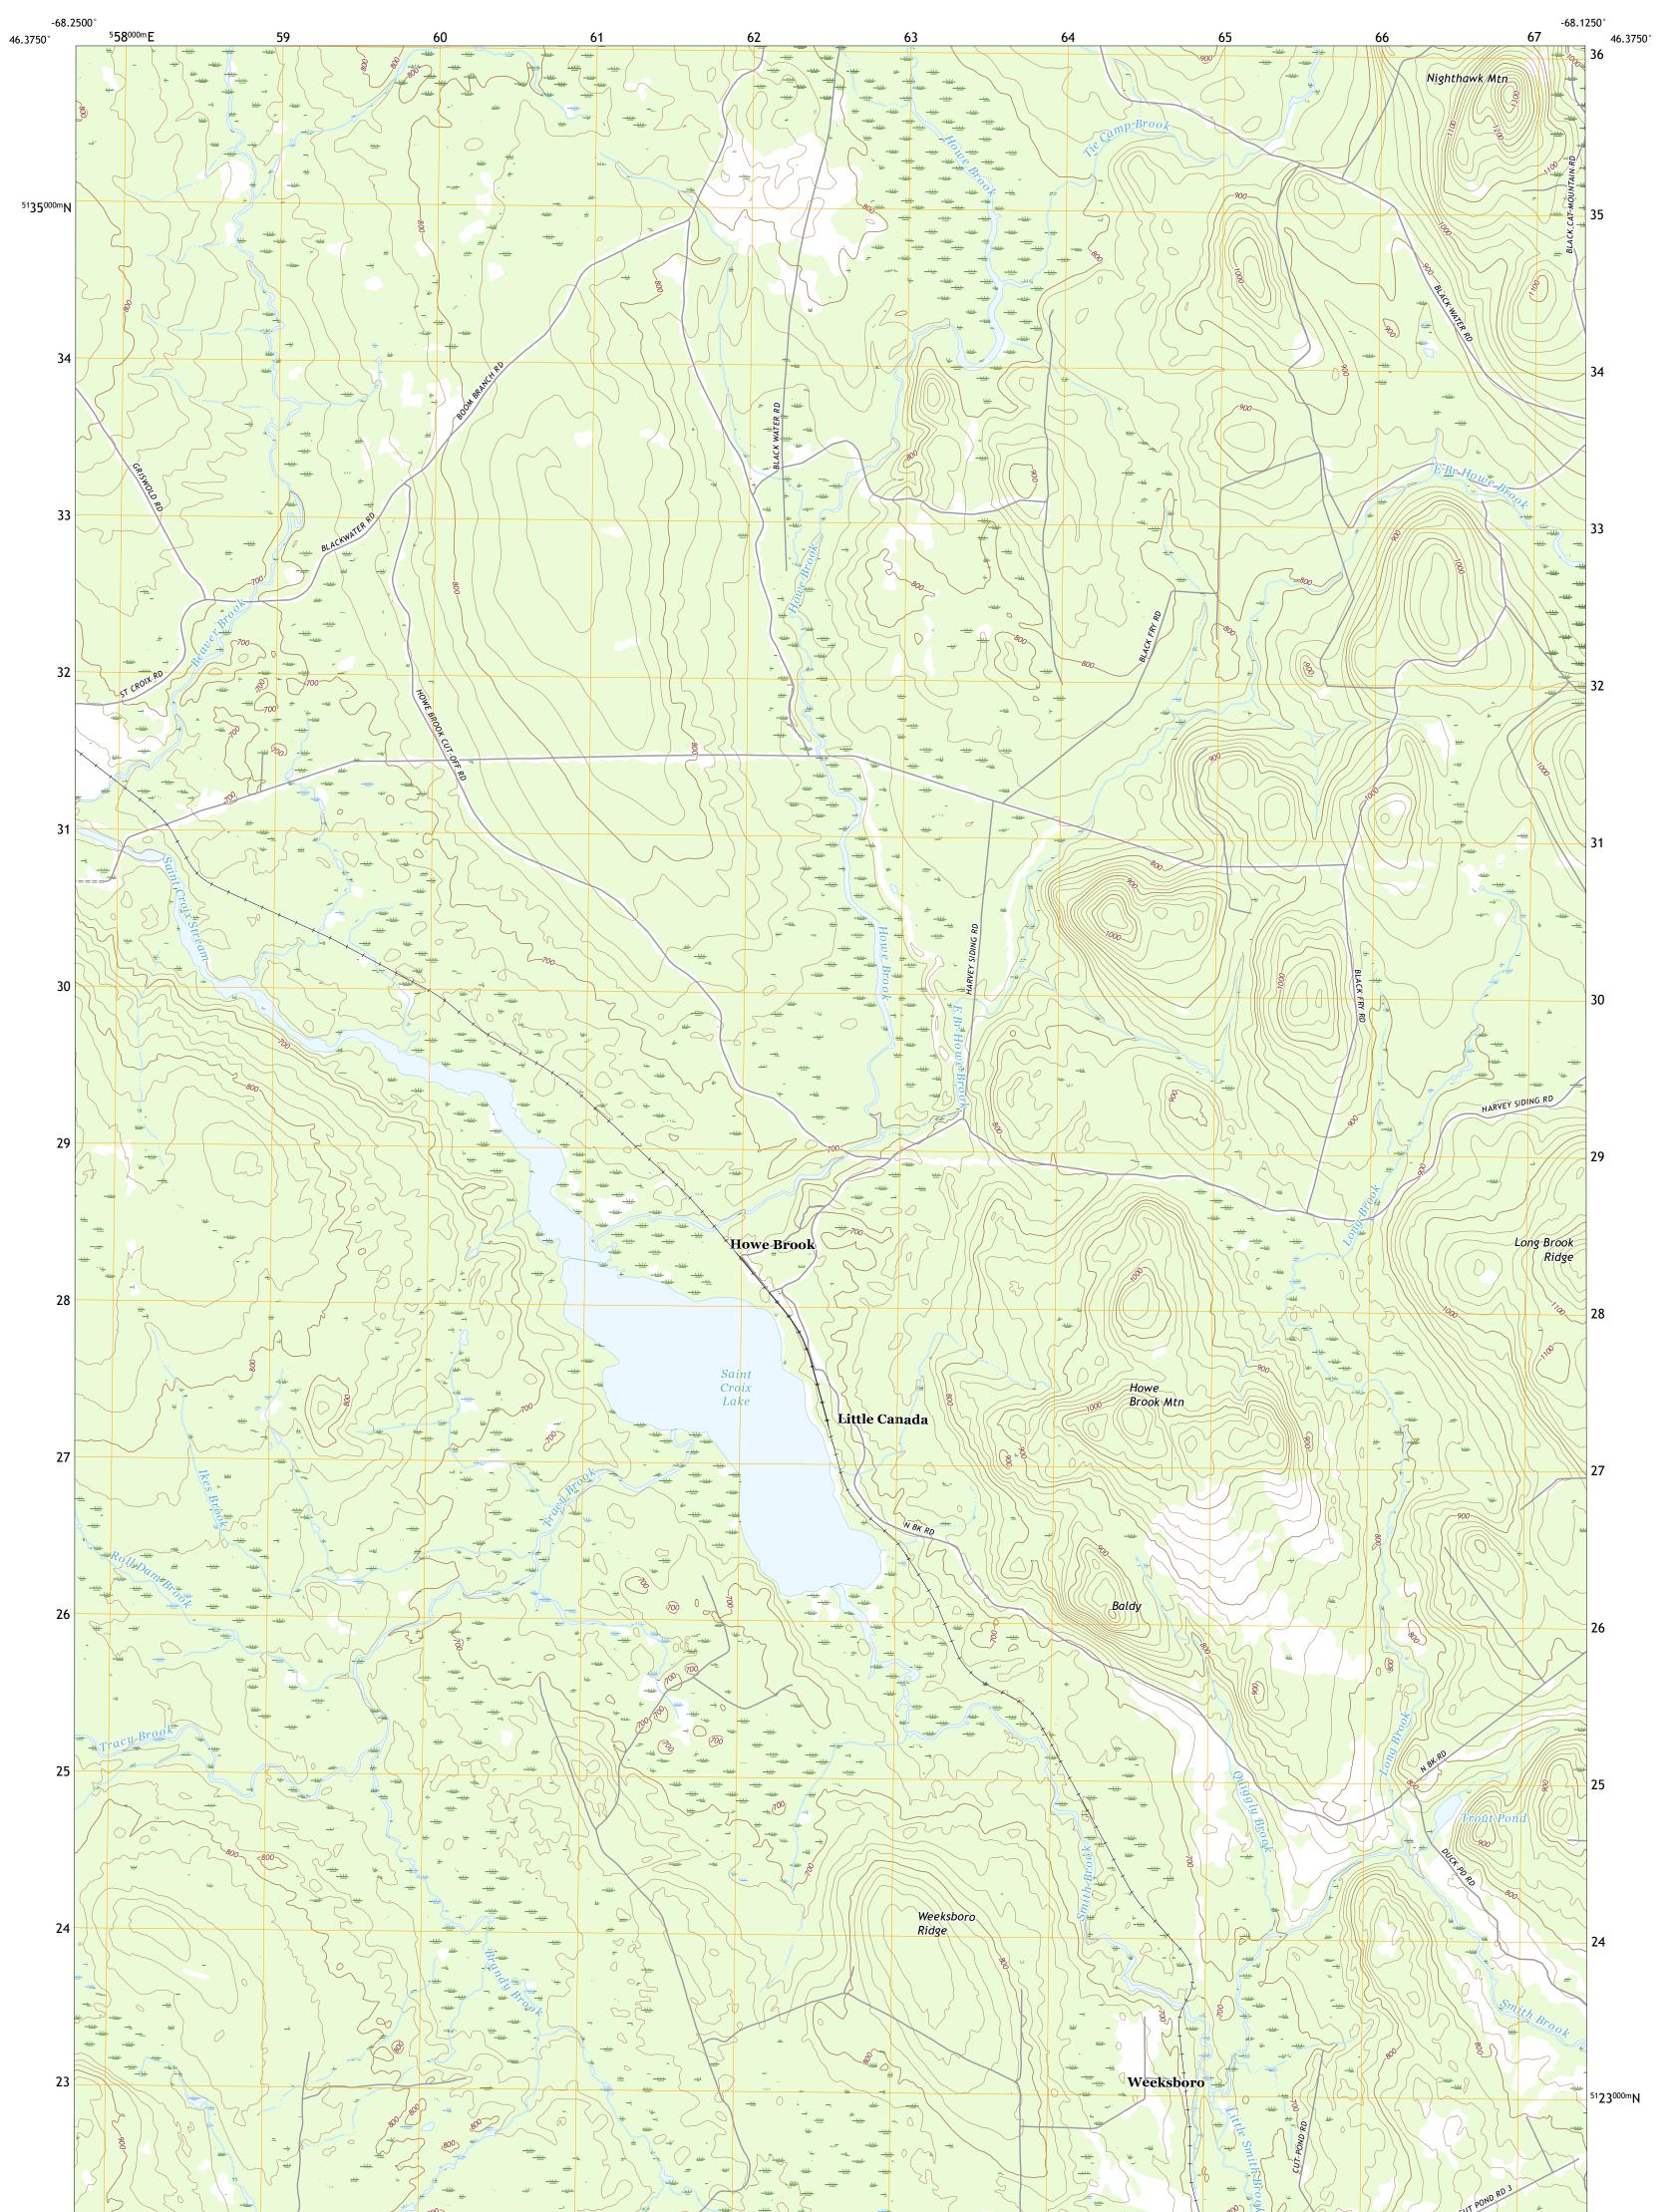

SAINT CROIX LAKE QUADRANGLE MAINE - AROOSTOOK COUNTY 7.5-MINUTE SERIES

Produced by the United States Geological Survey North American Datum of 1983 (NAD83) World Geodetic System of 1984 (WGS84). Projection and 1 000-meter grid:Universal Transverse Mercator, Zone 19T This map is not a legal document. Boundaries may be generalized for this map scale. Private lands within government reservations may not be shown. Obtain permission before entering private lands.

Imagery..... Roads..... Names..... Hydrography..... Contours...... Boundaries......Mult Wetlands.... ...FWS National Wetlands Inventory 1984 - 1985

MN

16°34′ 295 MILS

2021