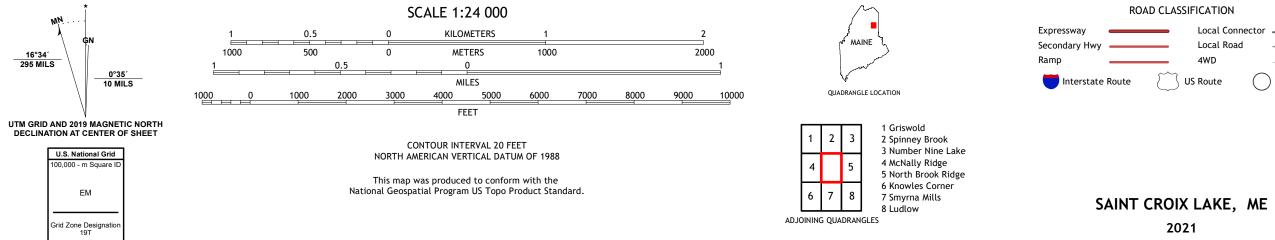

SAINT CROIX LAKE QUADRANGLE MAINE - AROOSTOOK COUNTY 7.5-MINUTE SERIES

Produced by the United States Geological Survey North American Datum of 1983 (NAD83) World Geodetic System of 1984 (WGS84). Projection and 1 000-meter grid:Universal Transverse Mercator, Zone 19T This map is not a legal document. Boundaries may be generalized for this map scale. Private lands within government reservations may not be shown. Obtain permission before entering private lands.

Imagery..... Roads..... Names..... Hydrography..... Contours...... Boundaries......Mult Wetlands.... ...FWS National Wetlands Inventory 1984 - 1985

MN

16°34′ 295 MILS

2021