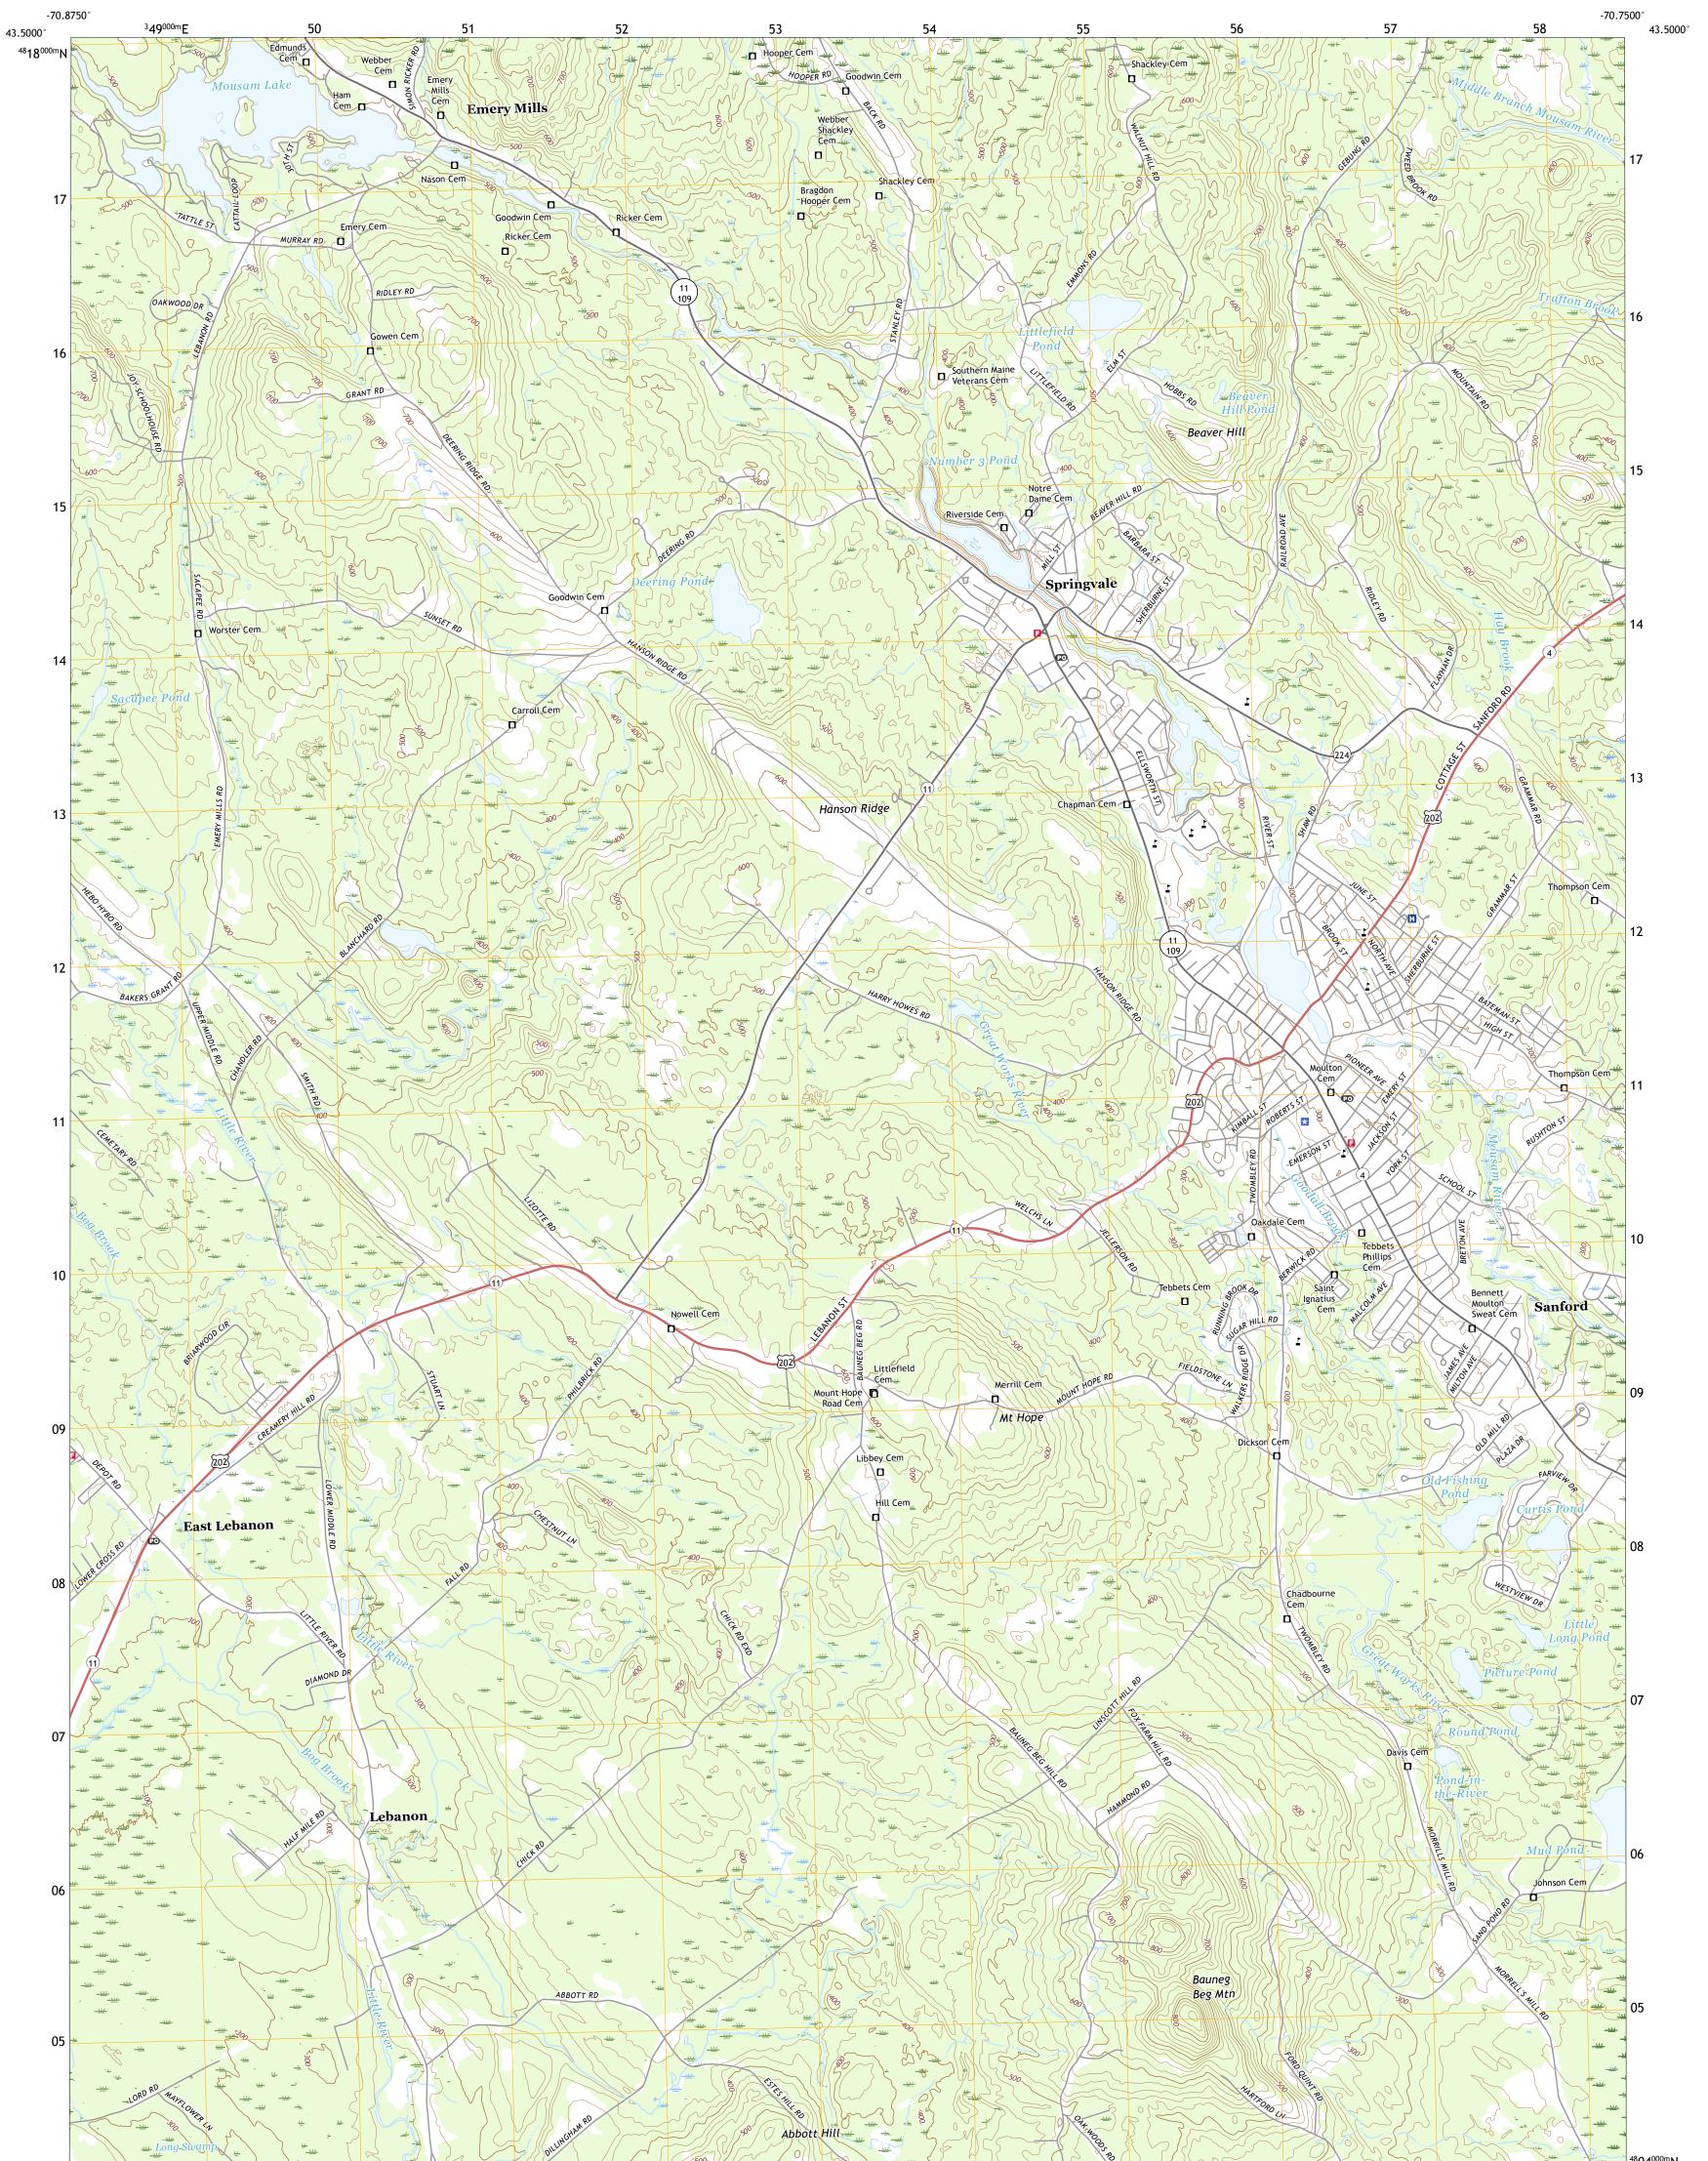

## U.S. DEPARTMENT OF THE INTERIOR U.S. GEOLOGICAL SURVEY

SANFORD QUADRANGLE MAINE - YORK COUNTY 7.5-MINUTE SERIES

Produced by the United States Geological Survey North American Datum of 1983 (NAD83) World Geodetic System of 1984 (WGS84). Projection and 1 000-meter grid:Universal Transverse Mercator, Zone 19T This map is not a legal document. Boundaries may be generalized for this map scale. Private lands within government reservations may not be shown. Obtain permission before entering private lands.

Imagery......NAIP, July 2015 - November 2015Roads.....U.S. Census Bureau, 2017Names......GNIS, 1980 - 2017Hydrography.....National Hydrography Dataset, 2005 - 2015Contours.....National Elevation Dataset, 2005 - 2008Boundaries.....Multiple sources; see metadata file 2014 - 2016Wetlands.....FWS National Wetlands Inventory 2001 - 2004