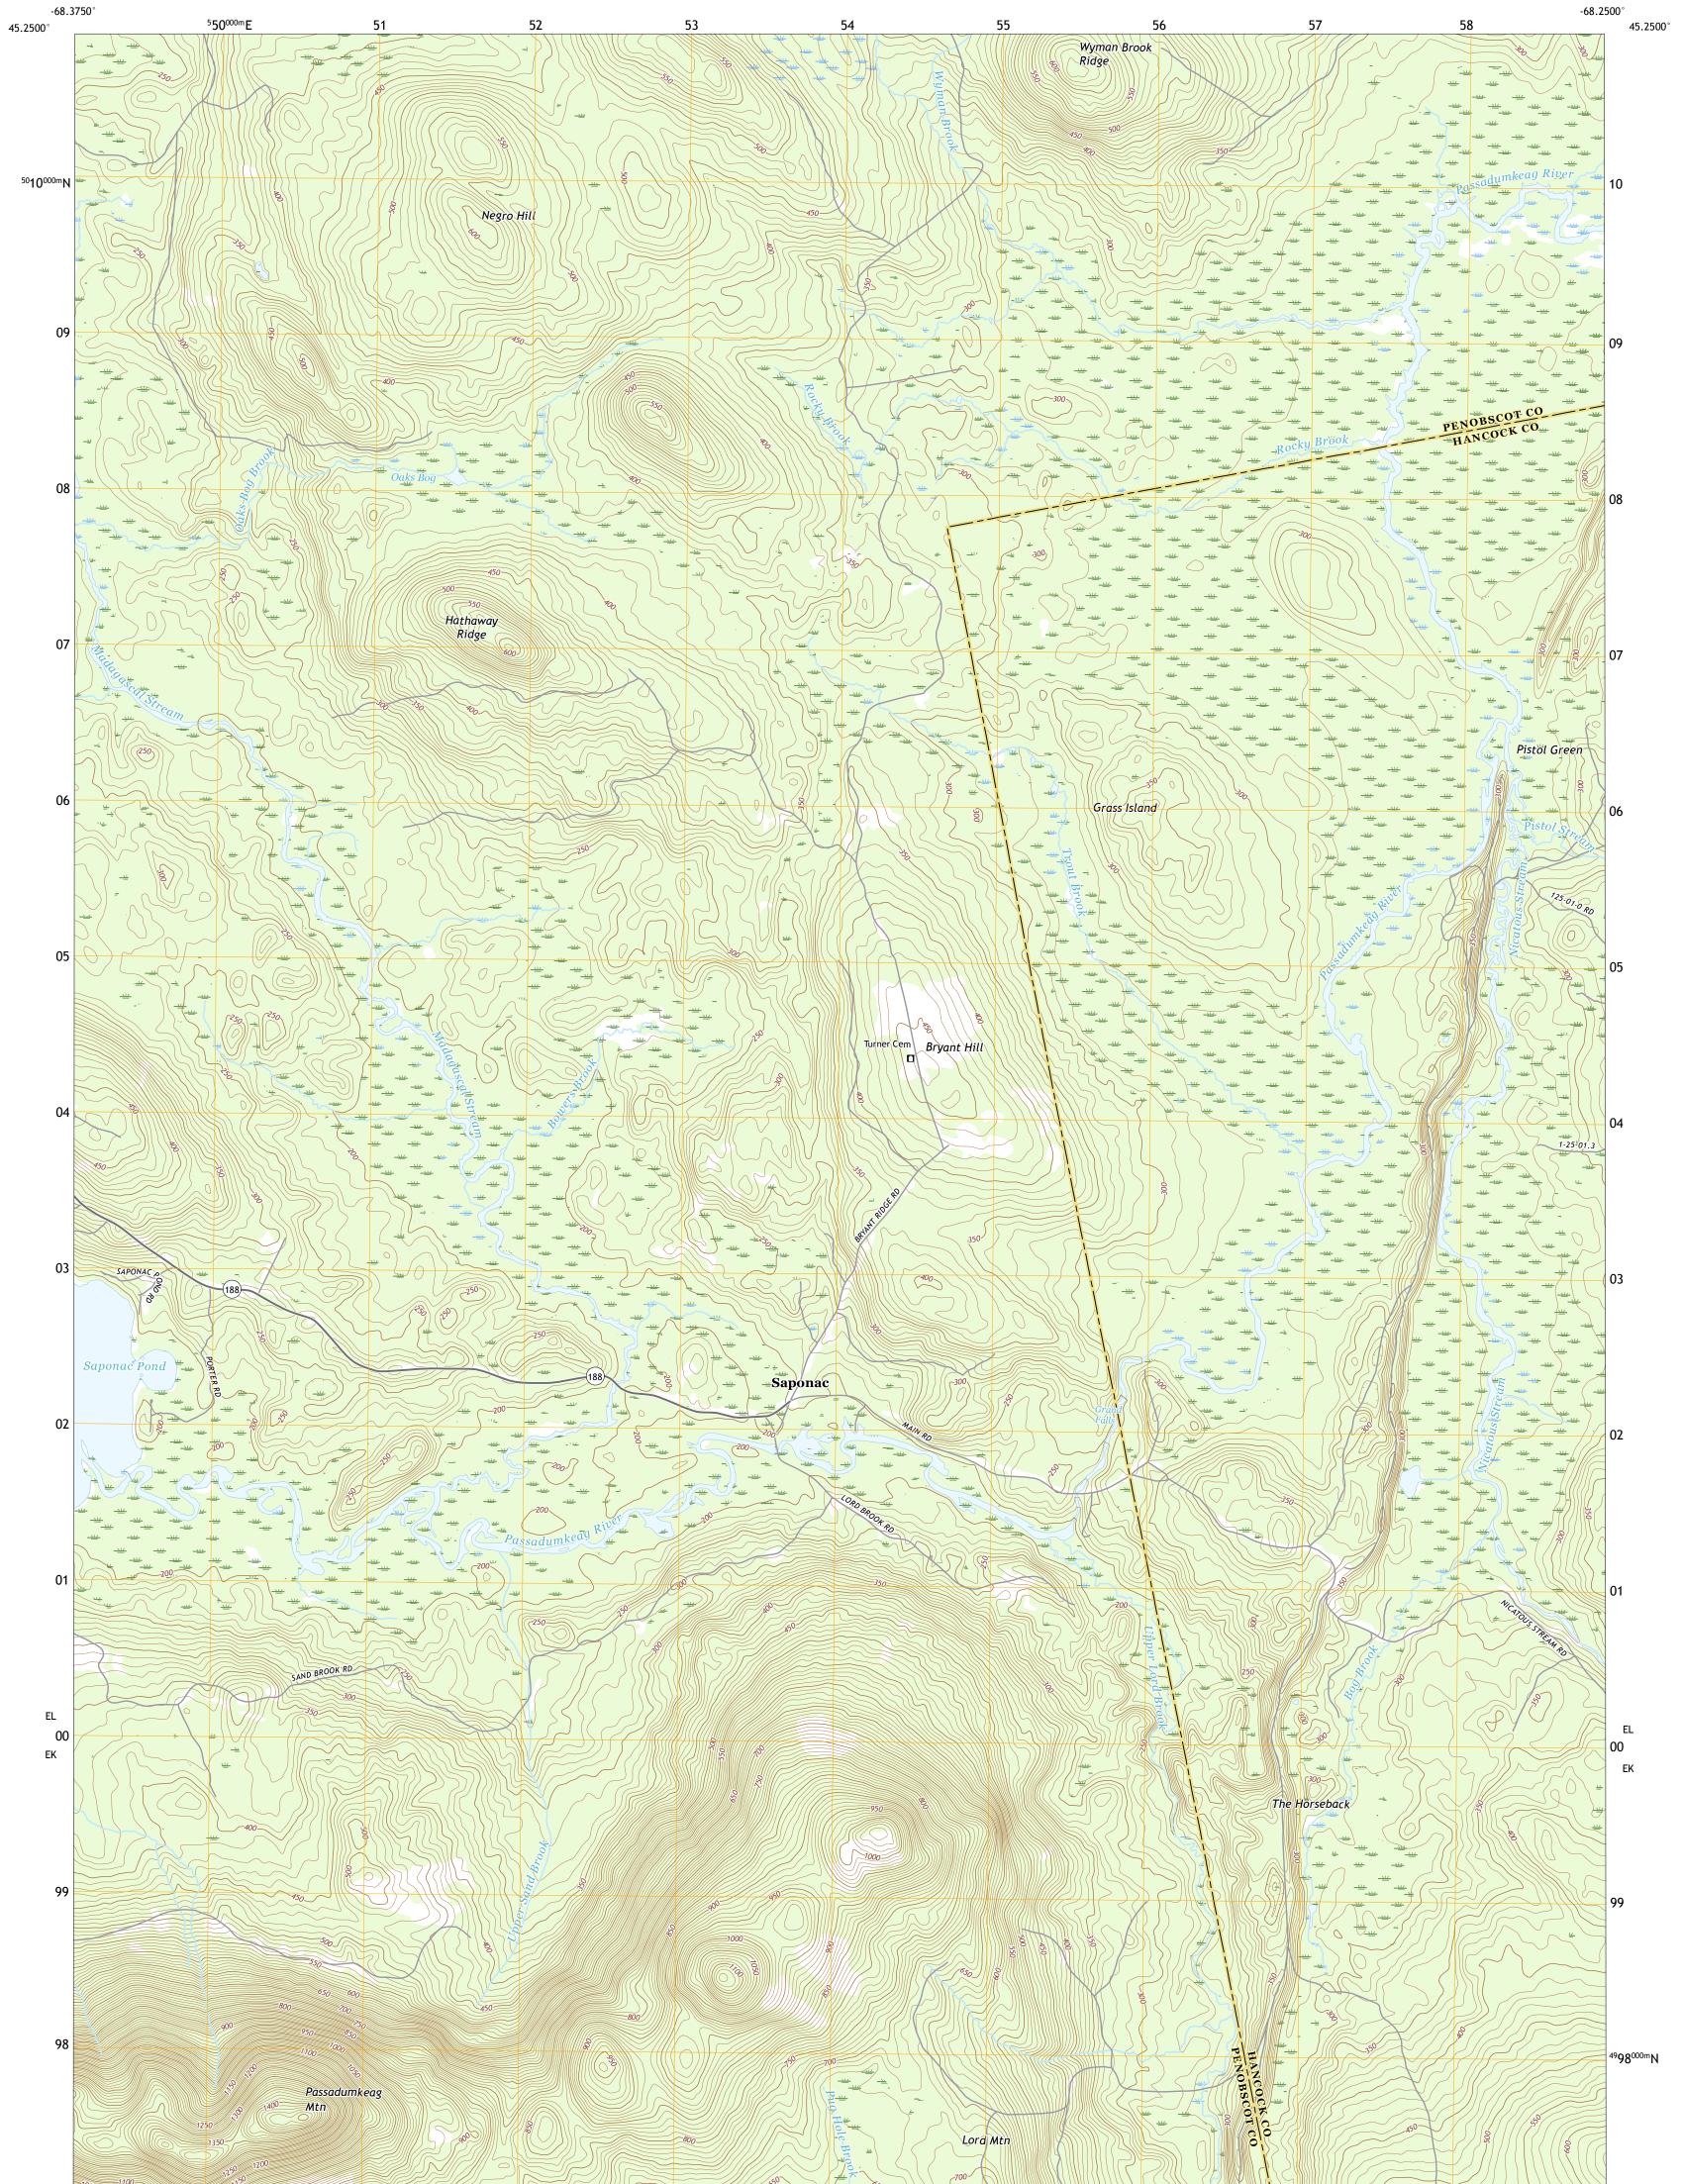

## U.S. DEPARTMENT OF THE INTERIOR U.S. GEOLOGICAL SURVEY

SAPONAC QUADRANGLE MAINE 7.5-MINUTE SERIES

Produced by the United States Geological Survey North American Datum of 1983 (NAD83) World Geodetic System of 1984 (WGS84). Projection and 1 000-meter grid:Universal Transverse Mercator, Zone 19T This map is not a legal document. Boundaries may be generalized for this map scale. Private lands within government reservations may not be shown. Obtain permission before entering private lands.

Imagery.... Roads..... Names..... Hydrography..... Contours.... Boundaries.... Wetlands... ..FWS National Wetlands Inventory 1984

## NSN. 7643016370460 NGA REF NO. USGSX24K39952

State Route