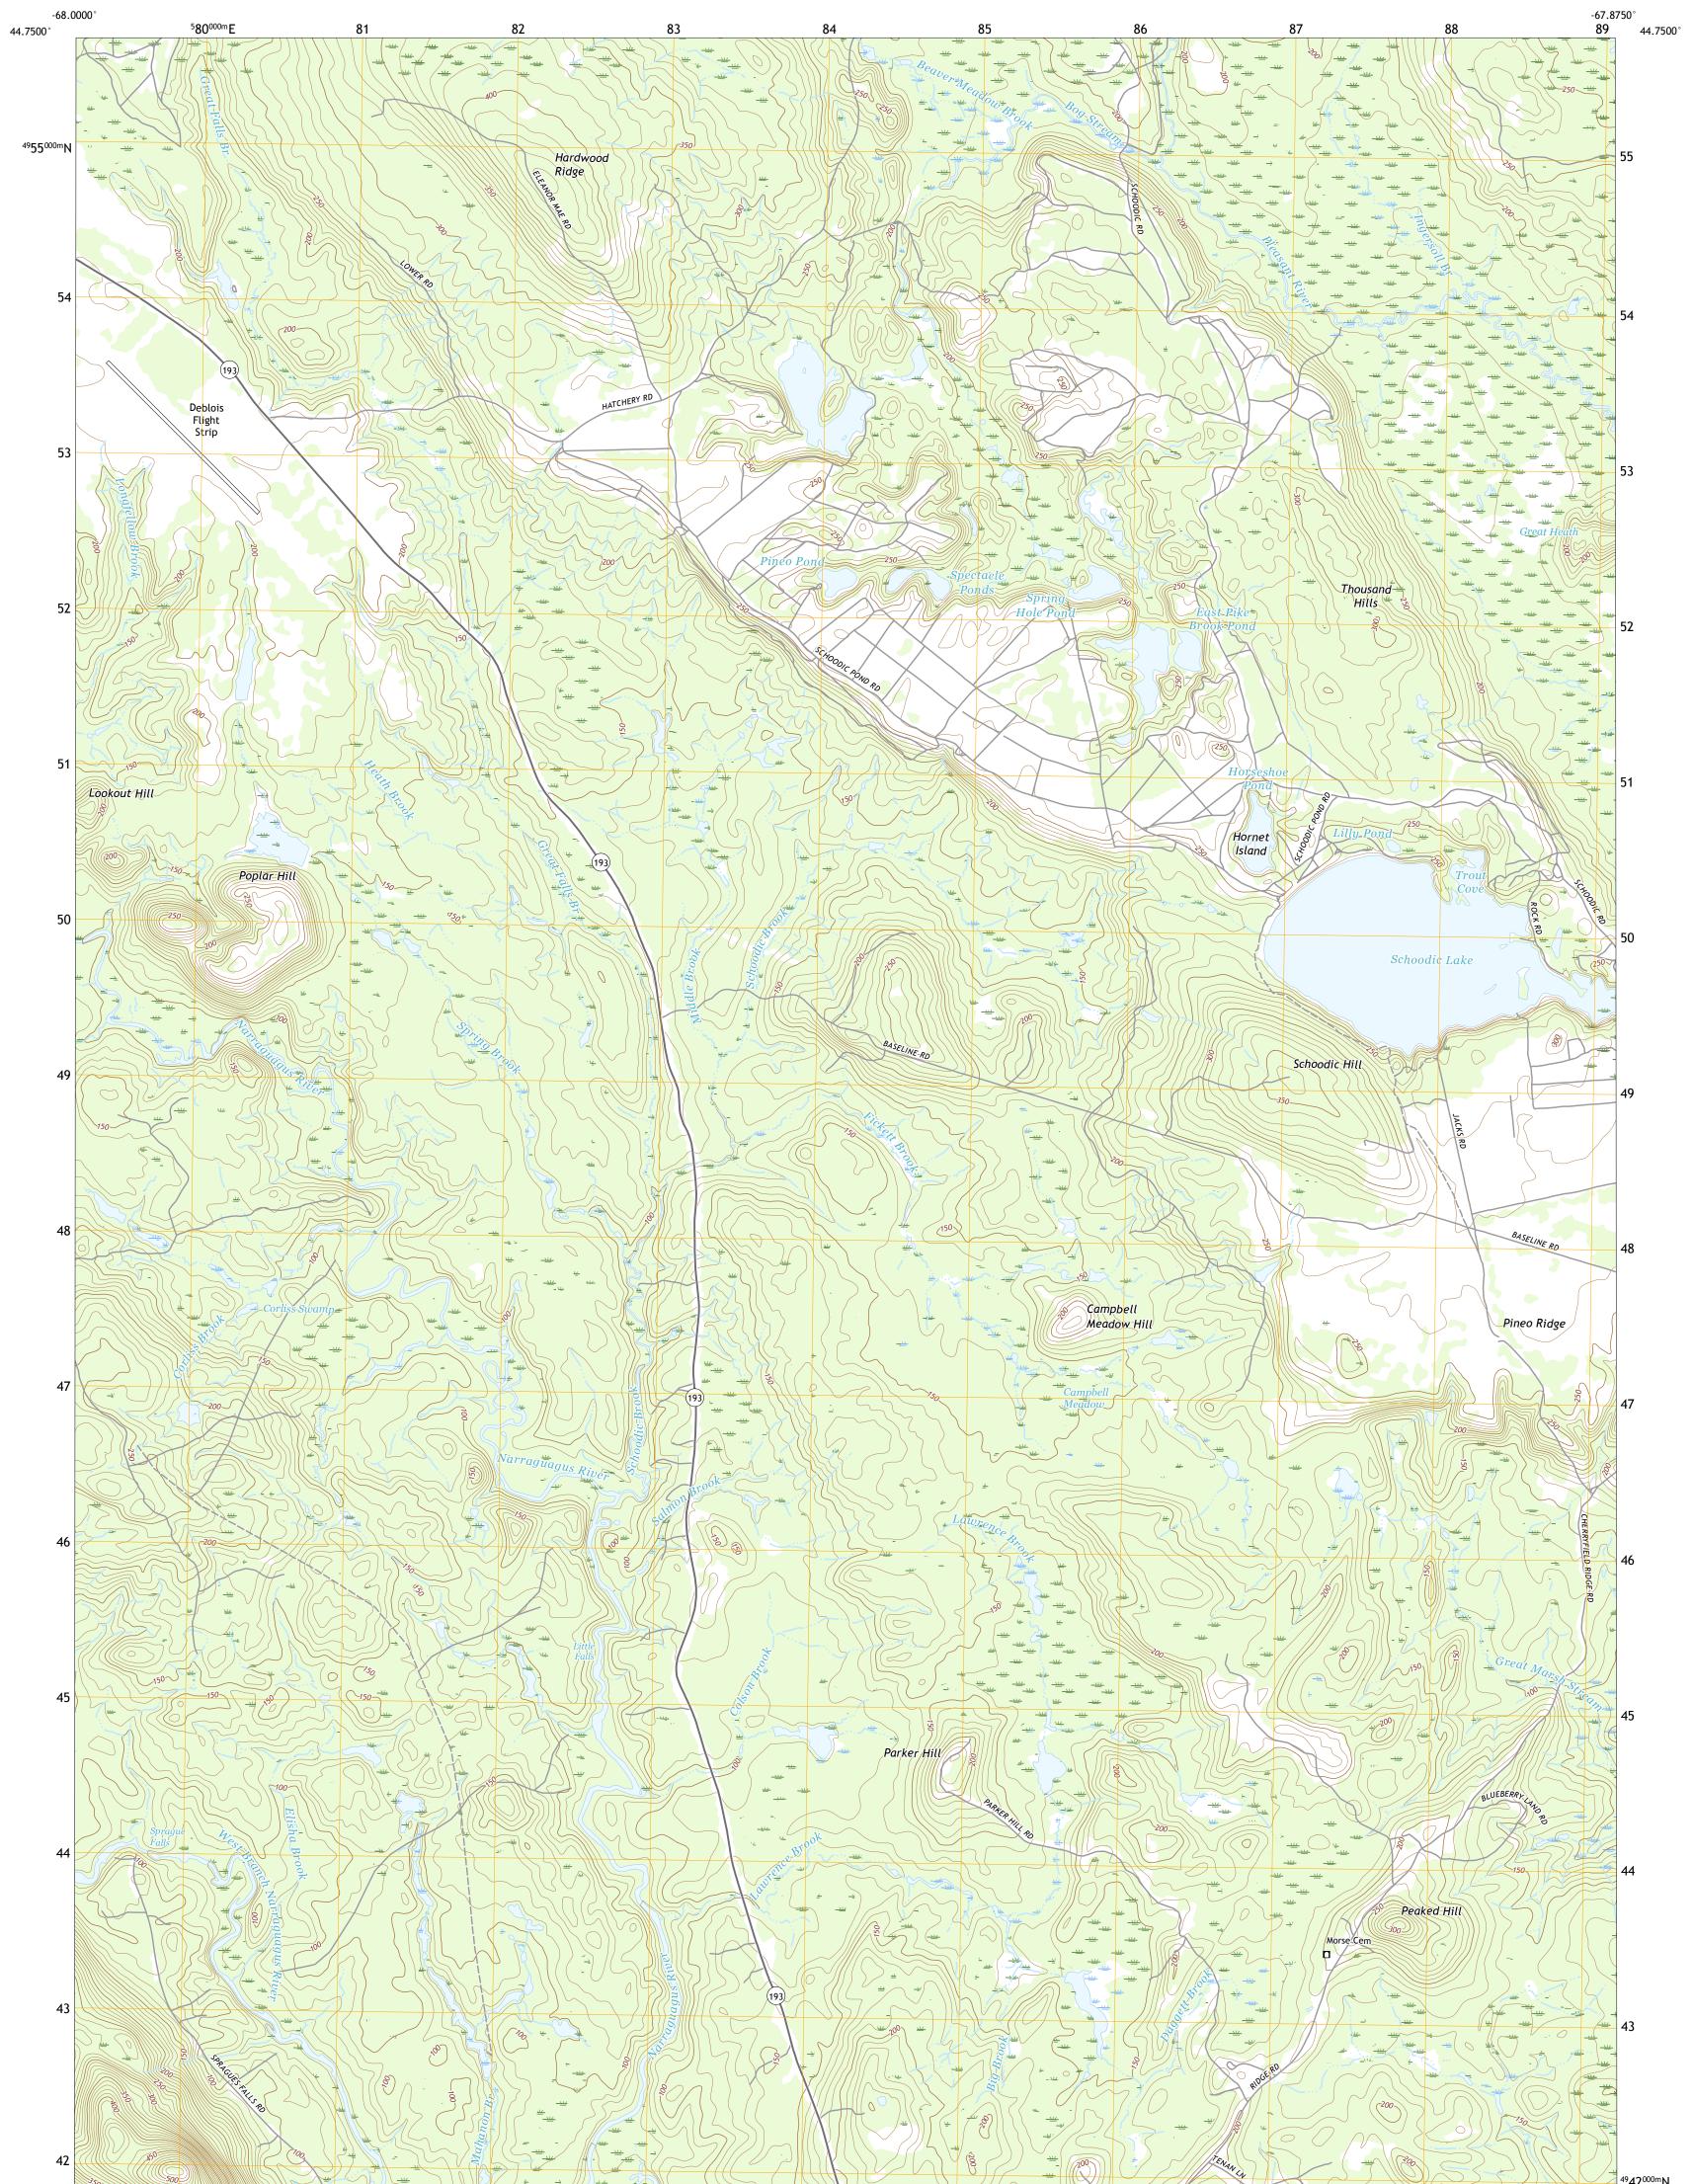

## U.S. DEPARTMENT OF THE INTERIOR U.S. GEOLOGICAL SURVEY

SCHOODIC LAKE QUADRANGLE MAINE - WASHINGTON COUNTY 7.5-MINUTE SERIES

Produced by the United States Geological Survey North American Datum of 1983 (NAD83) World Geodetic System of 1984 (WGS84). Projection and 1 000-meter grid:Universal Transverse Mercator, Zone 19T This map is not a legal document. Boundaries may be generalized for this map scale. Private lands within government reservations may not be shown. Obtain permission before entering private lands.

Imagery.... Roads..... Names..... ..FWS National Wetlands Inventory 1983 - 2003 Wetlands....

NSN. 7643016370463 NGA REF NO. USGSX24K71535

Local Connector

\_\_\_\_

State Route

Local Road

4WD

2018