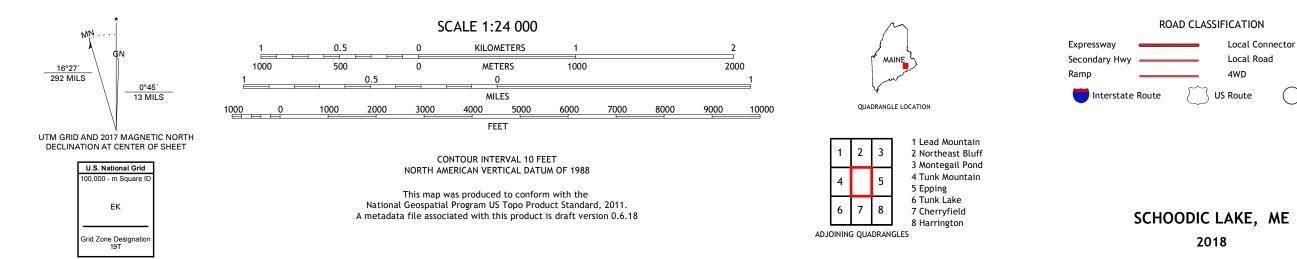

## U.S. DEPARTMENT OF THE INTERIOR U.S. GEOLOGICAL SURVEY

SCHOODIC LAKE QUADRANGLE MAINE - WASHINGTON COUNTY 7.5-MINUTE SERIES

Produced by the United States Geological Survey North American Datum of 1983 (NAD83) World Geodetic System of 1984 (WGS84). Projection and 1 000-meter grid:Universal Transverse Mercator, Zone 19T This map is not a legal document. Boundaries may be generalized for this map scale. Private lands within government reservations may not be shown. Obtain permission before entering private lands.

Imagery.... Roads..... Names..... ..FWS National Wetlands Inventory 1983 - 2003 Wetlands....

NSN. 7643016370463 NGA REF NO. USGSX24K71535

Local Connector

\_\_\_\_

State Route

Local Road

4WD

2018