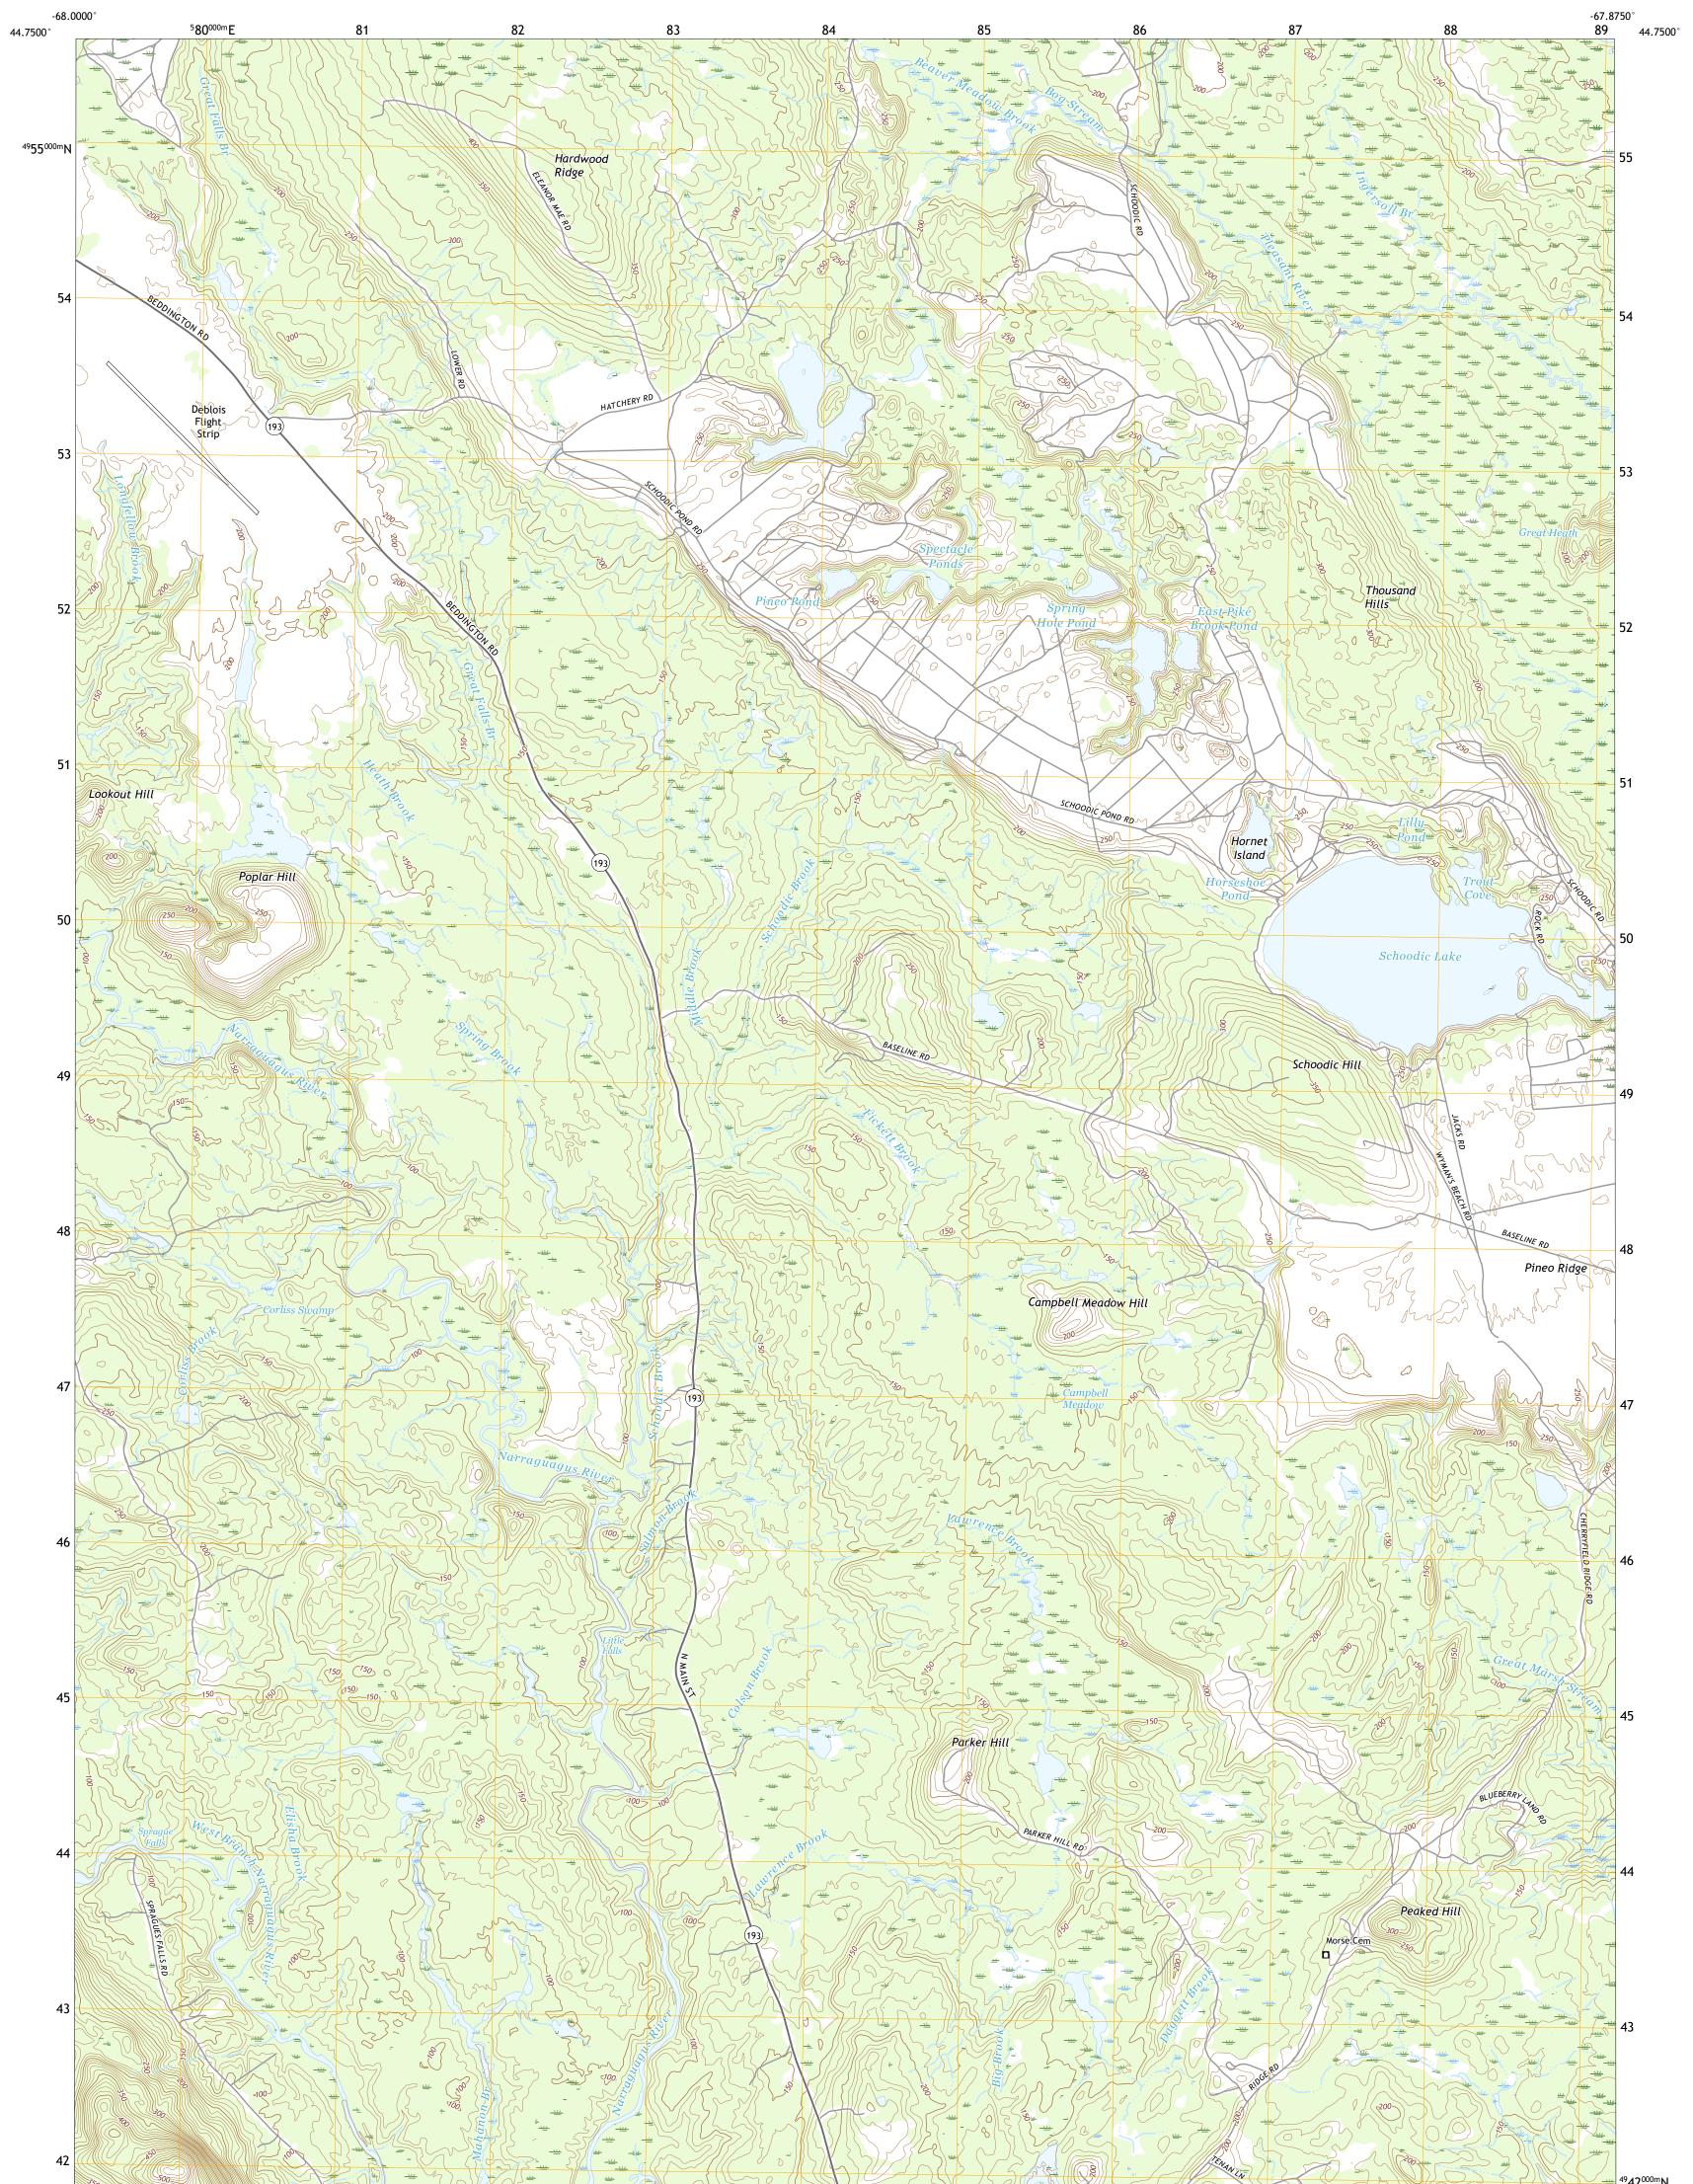

## U.S. DEPARTMENT OF THE INTERIOR U.S. GEOLOGICAL SURVEY

**Produced by the United States Geological Survey** North American Datum of 1983 (NAD83) World Geodetic System of 1984 (WGS84). Projection and 1 000-meter grid:Universal Transverse Mercator, Zone 19T This map is not a legal document. Boundaries may be generalized for this map scale. Private lands within government reservations may not be shown. Obtain permission before entering private lands.

.....NAIP, July 2018 U.S. Census Bureau, 2017 .....GNIS, 1980 - 2018 .....National Hydrography Dataset, 1899 - 2019 .....National Elevation Dataset, 2019 .....Multiple sources; see metadata file 2018 - 2019 lmagery..... Roads..... Names..... Hydrography..... Contours.....Boundaries.....Mu ..FWS National Wetlands Inventory 1983 - 2003 Wetlands....

MN

16°9´ 287 MILS

SCHOODIC LAKE, ME 2021