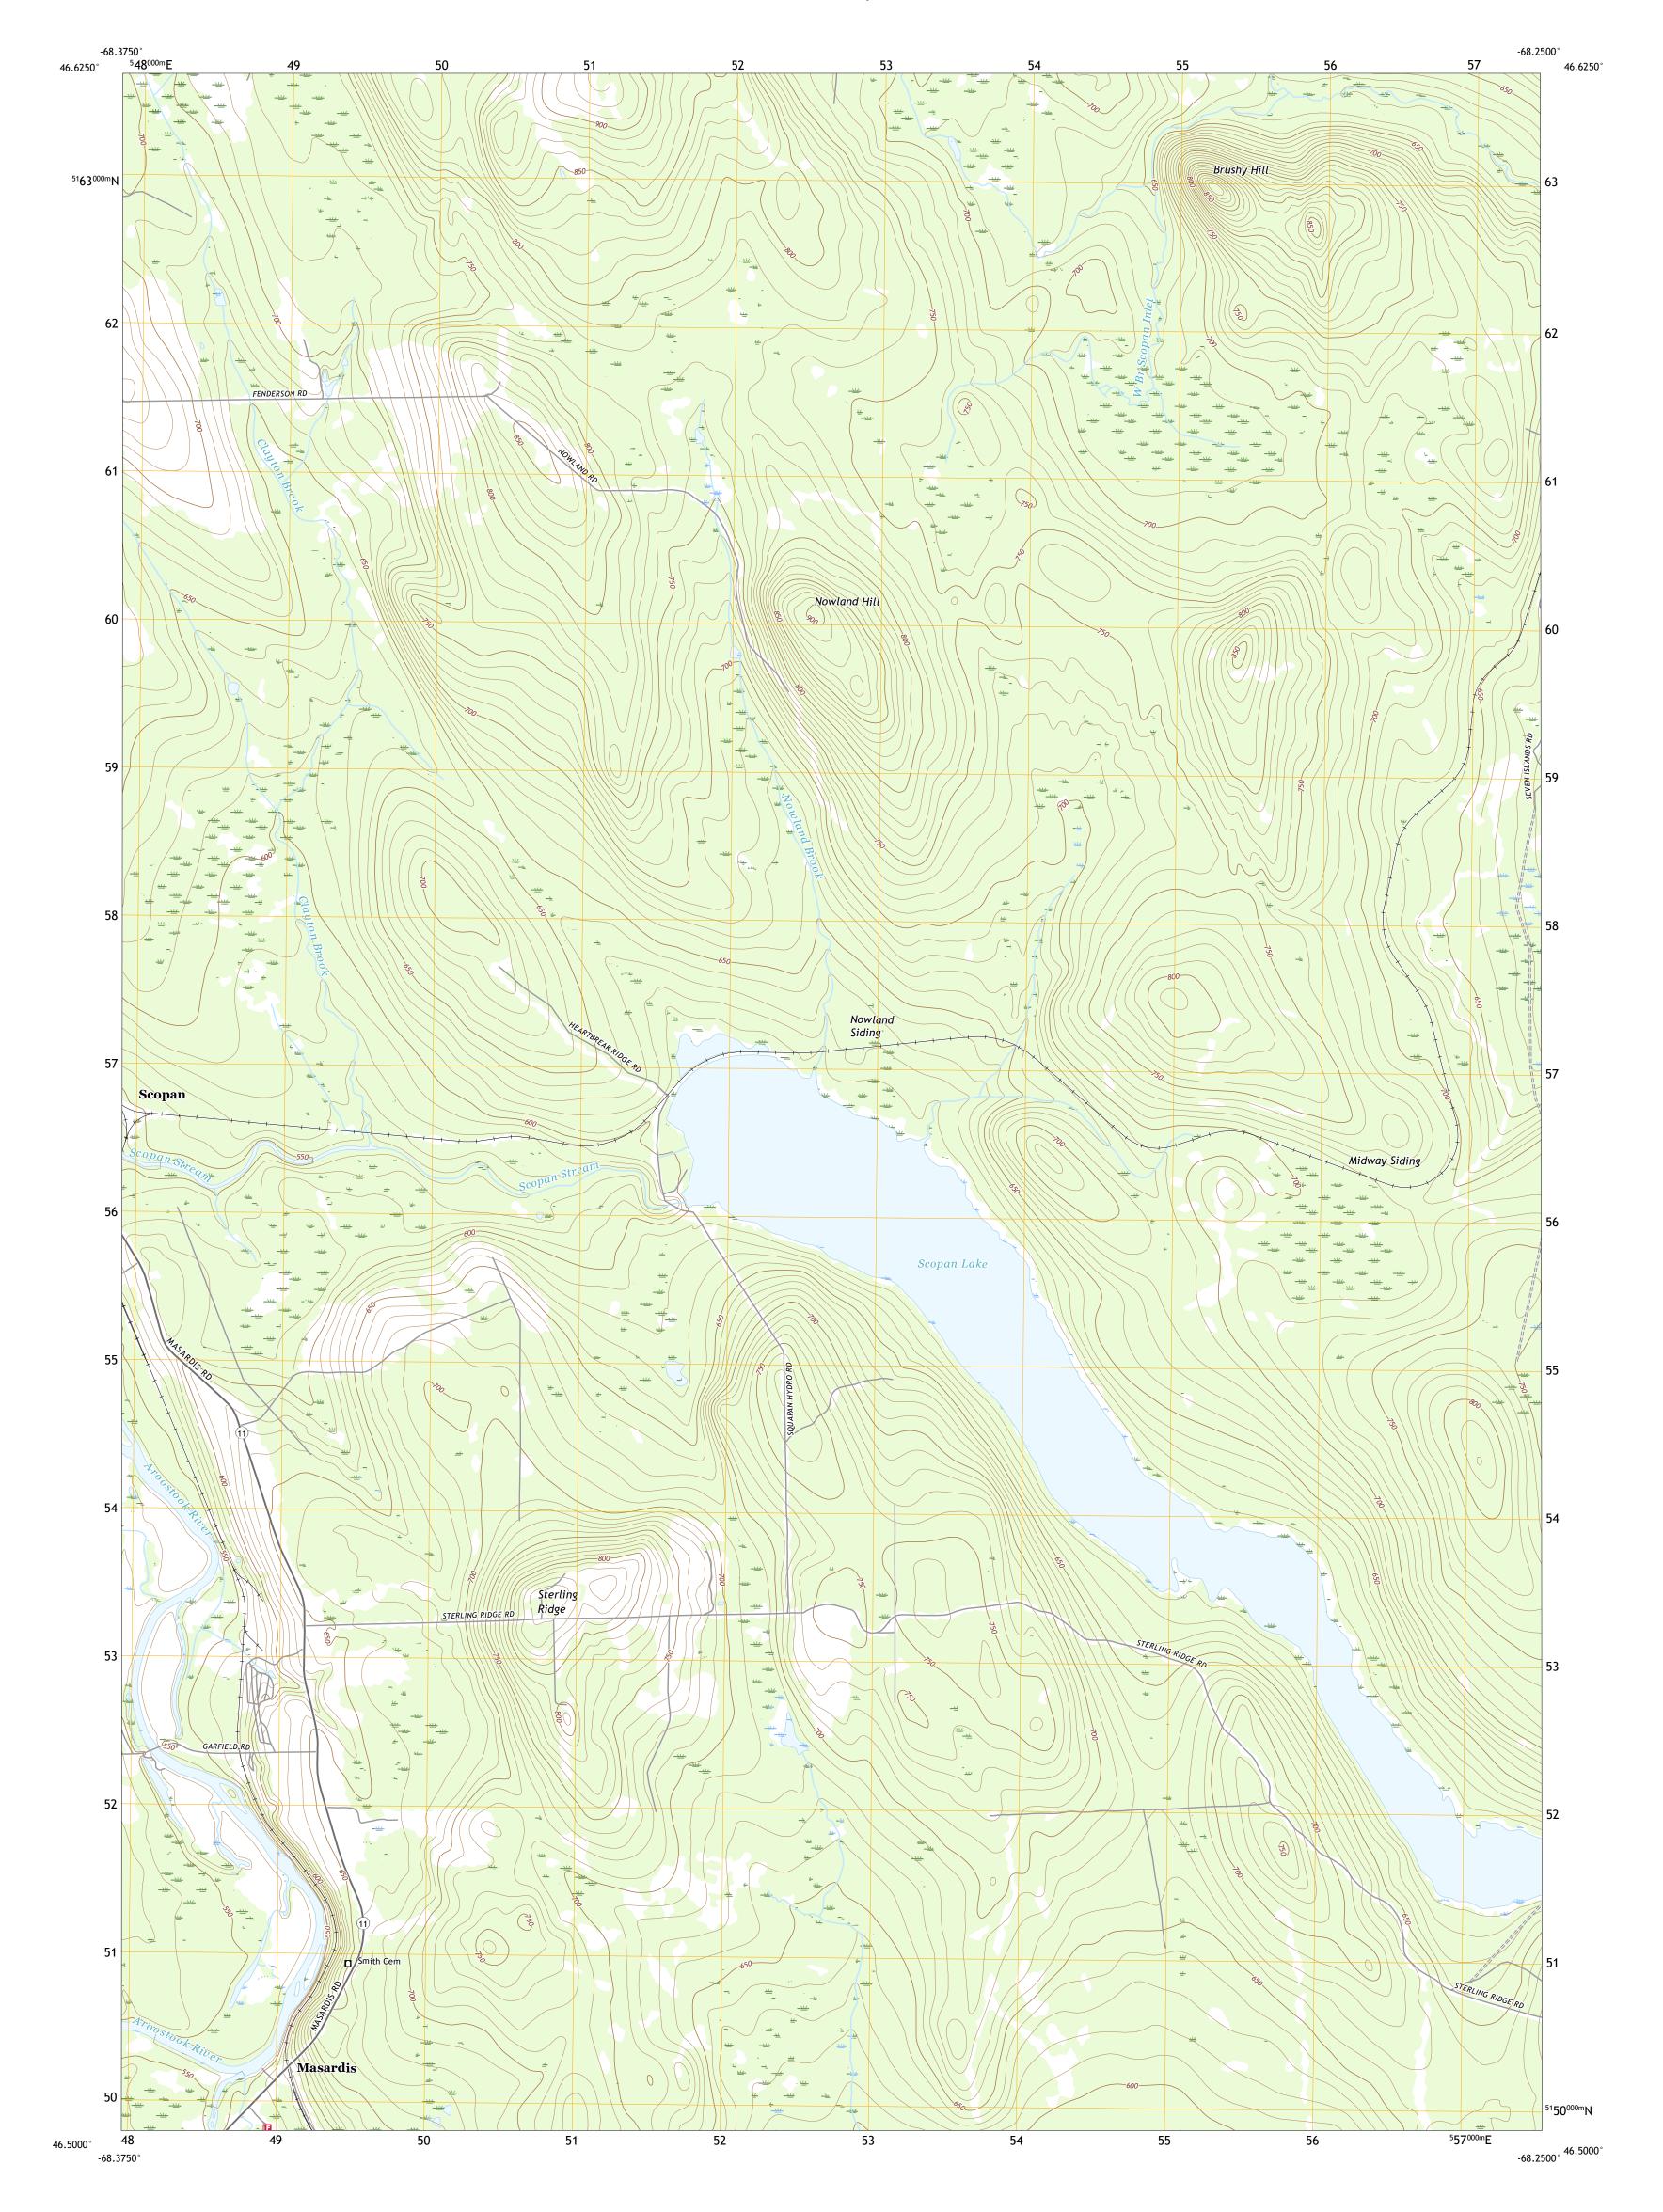

Science for a changing world U.S. DEPARTMENT OF THE INTERIOR U.S. GEOLOGICAL SURVEY

The National Map US Topo

SCOPAN LAKE WEST QUADRANGLE MAINE - AROOSTOOK COUNTY 7.5-MINUTE SERIES

**Produced by the United States Geological Survey** North American Datum of 1983 (NAD83) World Geodetic System of 1984 (WGS84). Projection and 1 000-meter grid:Universal Transverse Mercator, Zone 19T This map is not a legal document. Boundaries may be generalized for this map scale. Private lands within government reservations may not be shown. Obtain permission before entering private lands.