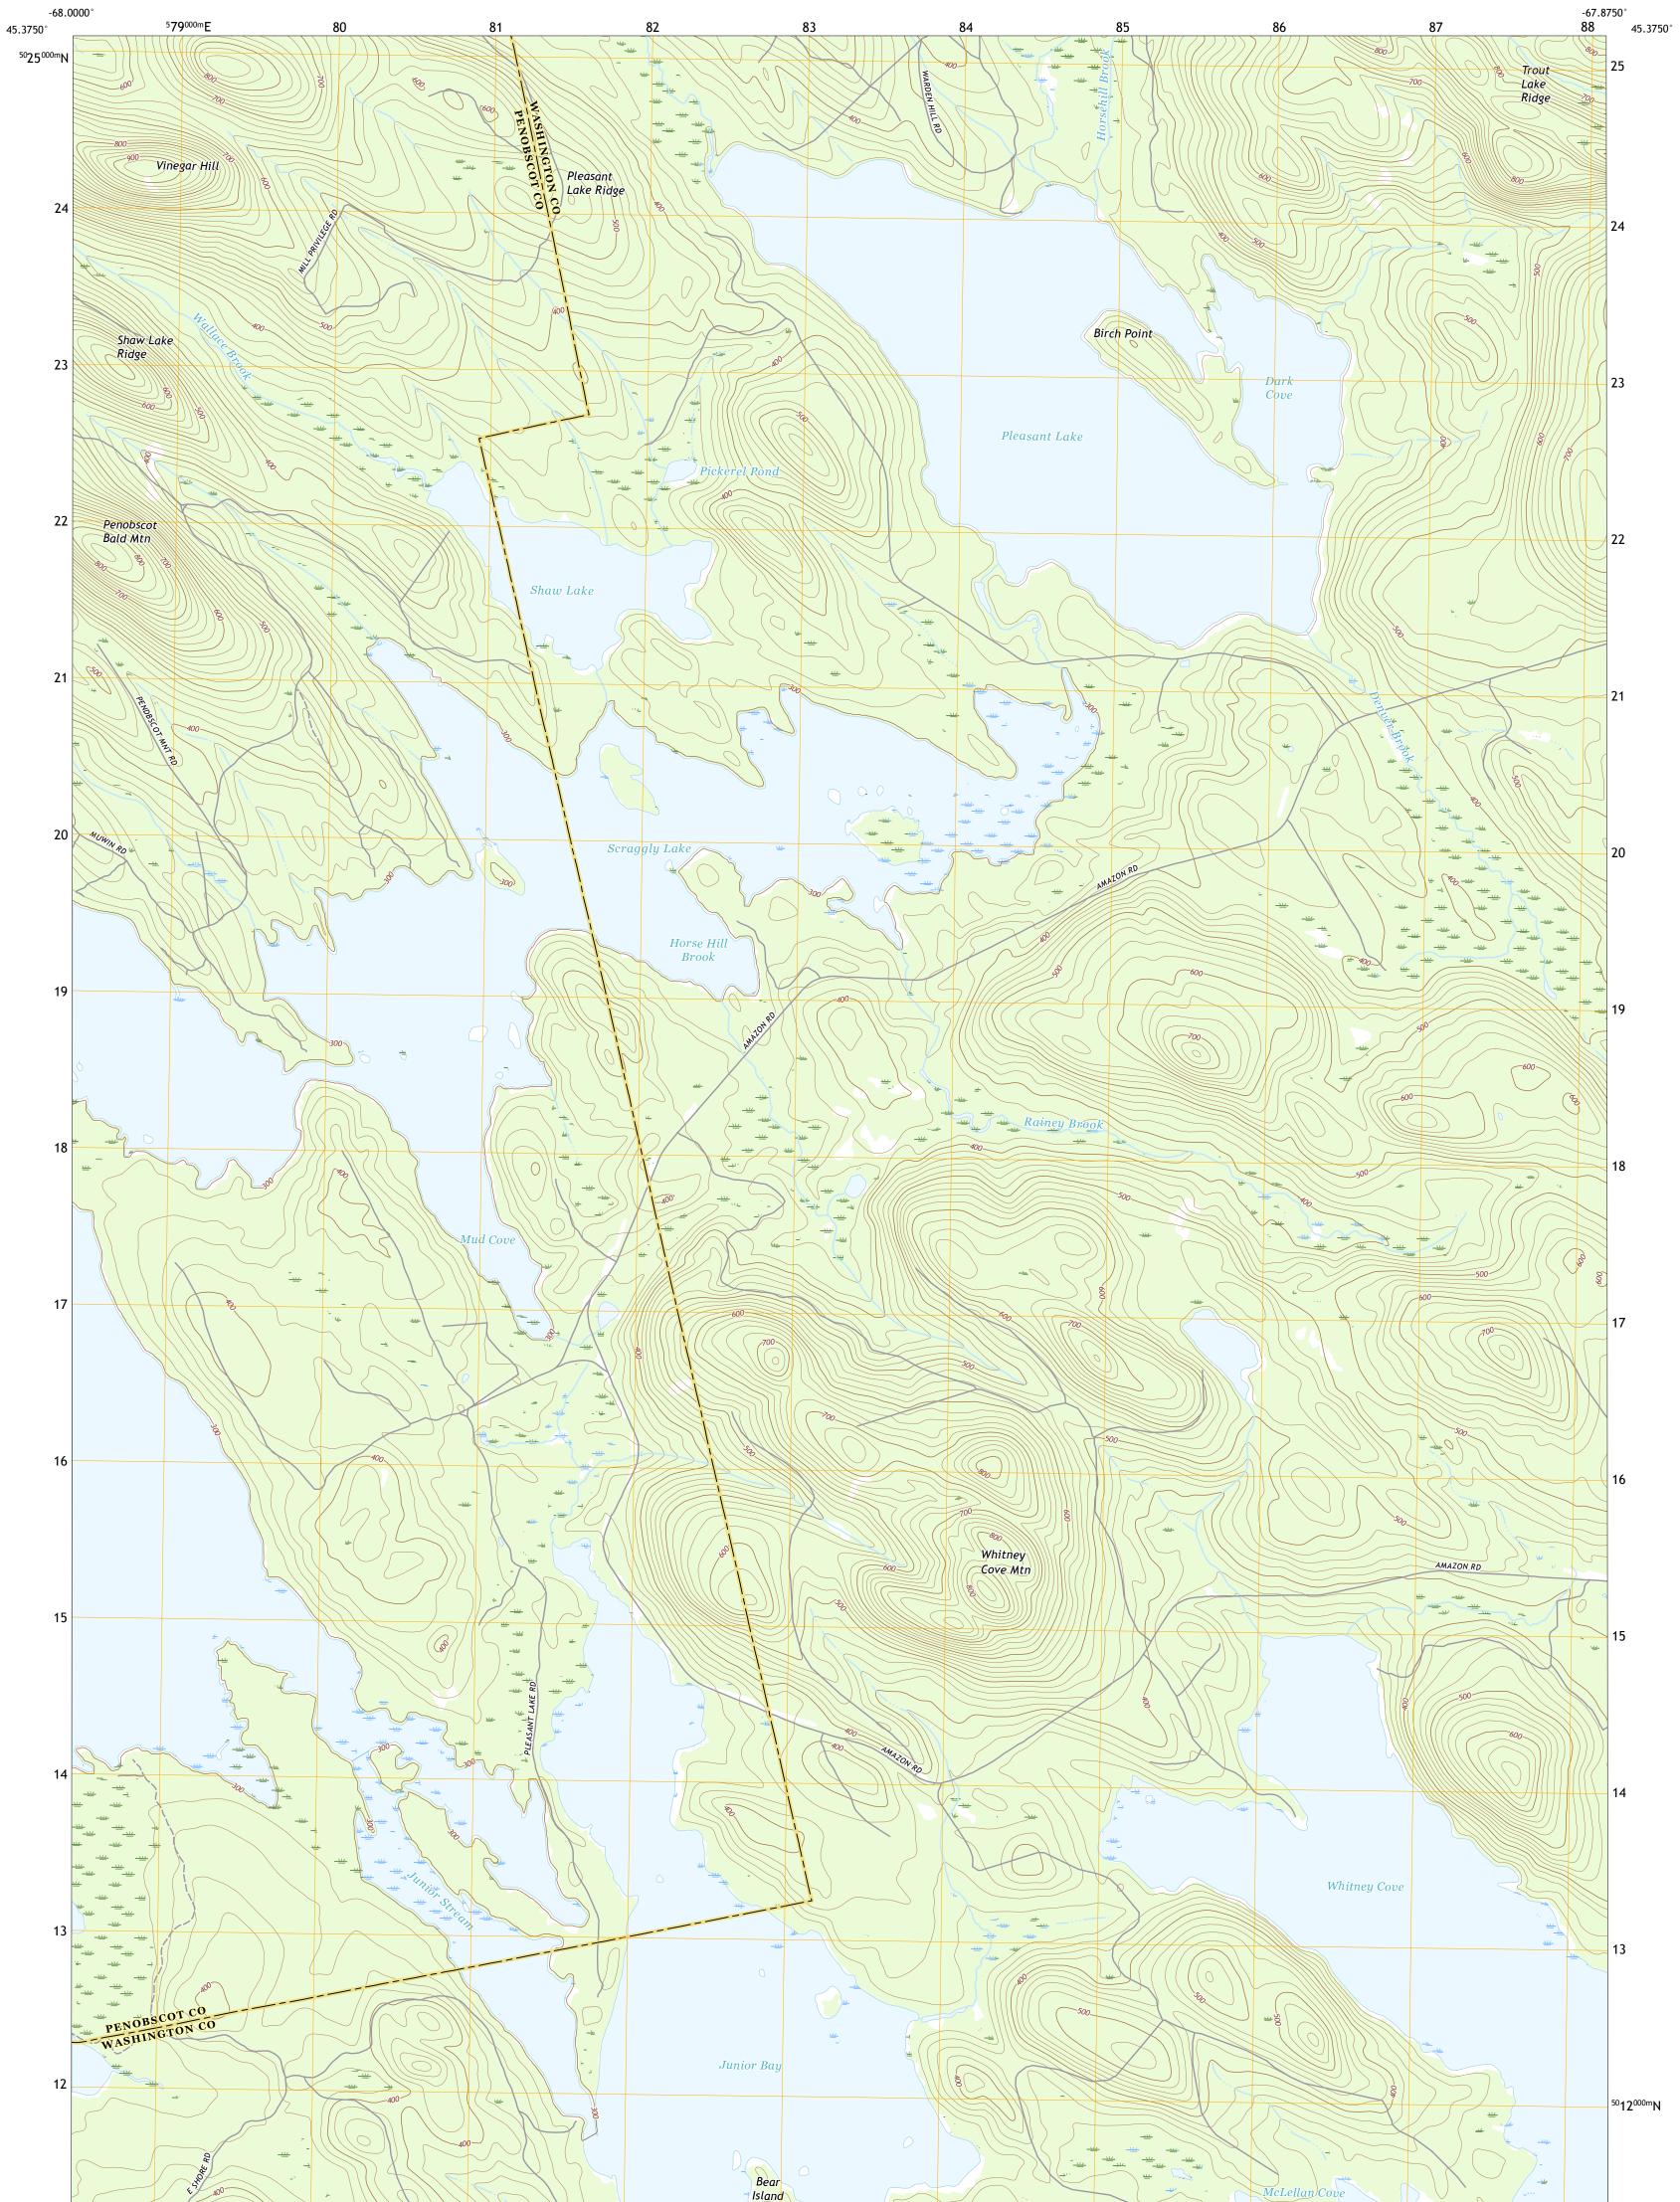

SCRAGGLY LAKE QUADRANGLE MAINE 7.5-MINUTE SERIES

Produced by the United States Geological Survey North American Datum of 1983 (NAD83) World Geodetic System of 1984 (WGS84). Projection and 1 000-meter grid:Universal Transverse Mercator, Zone 19T This map is not a legal document. Boundaries may be generalized for this map scale. Private lands within government reservations may not be shown. Obtain permission before entering private lands.

 Imagery......NAIP, July 2015 - November 2015

 Roads......U.S.
 Census
 Bureau,
 2017

 Names......GNIS, 1980 - 2013

 Hydrography.....National Hydrography Dataset, 2006 - 2011

 Contours.....National Elevation Dataset, 2004 - 2008

 Boundaries.....Multiple

 Sources; see metadata

 Wetlands......FWS
 National
 Wetlands
 Inventory
 1984 - 1986