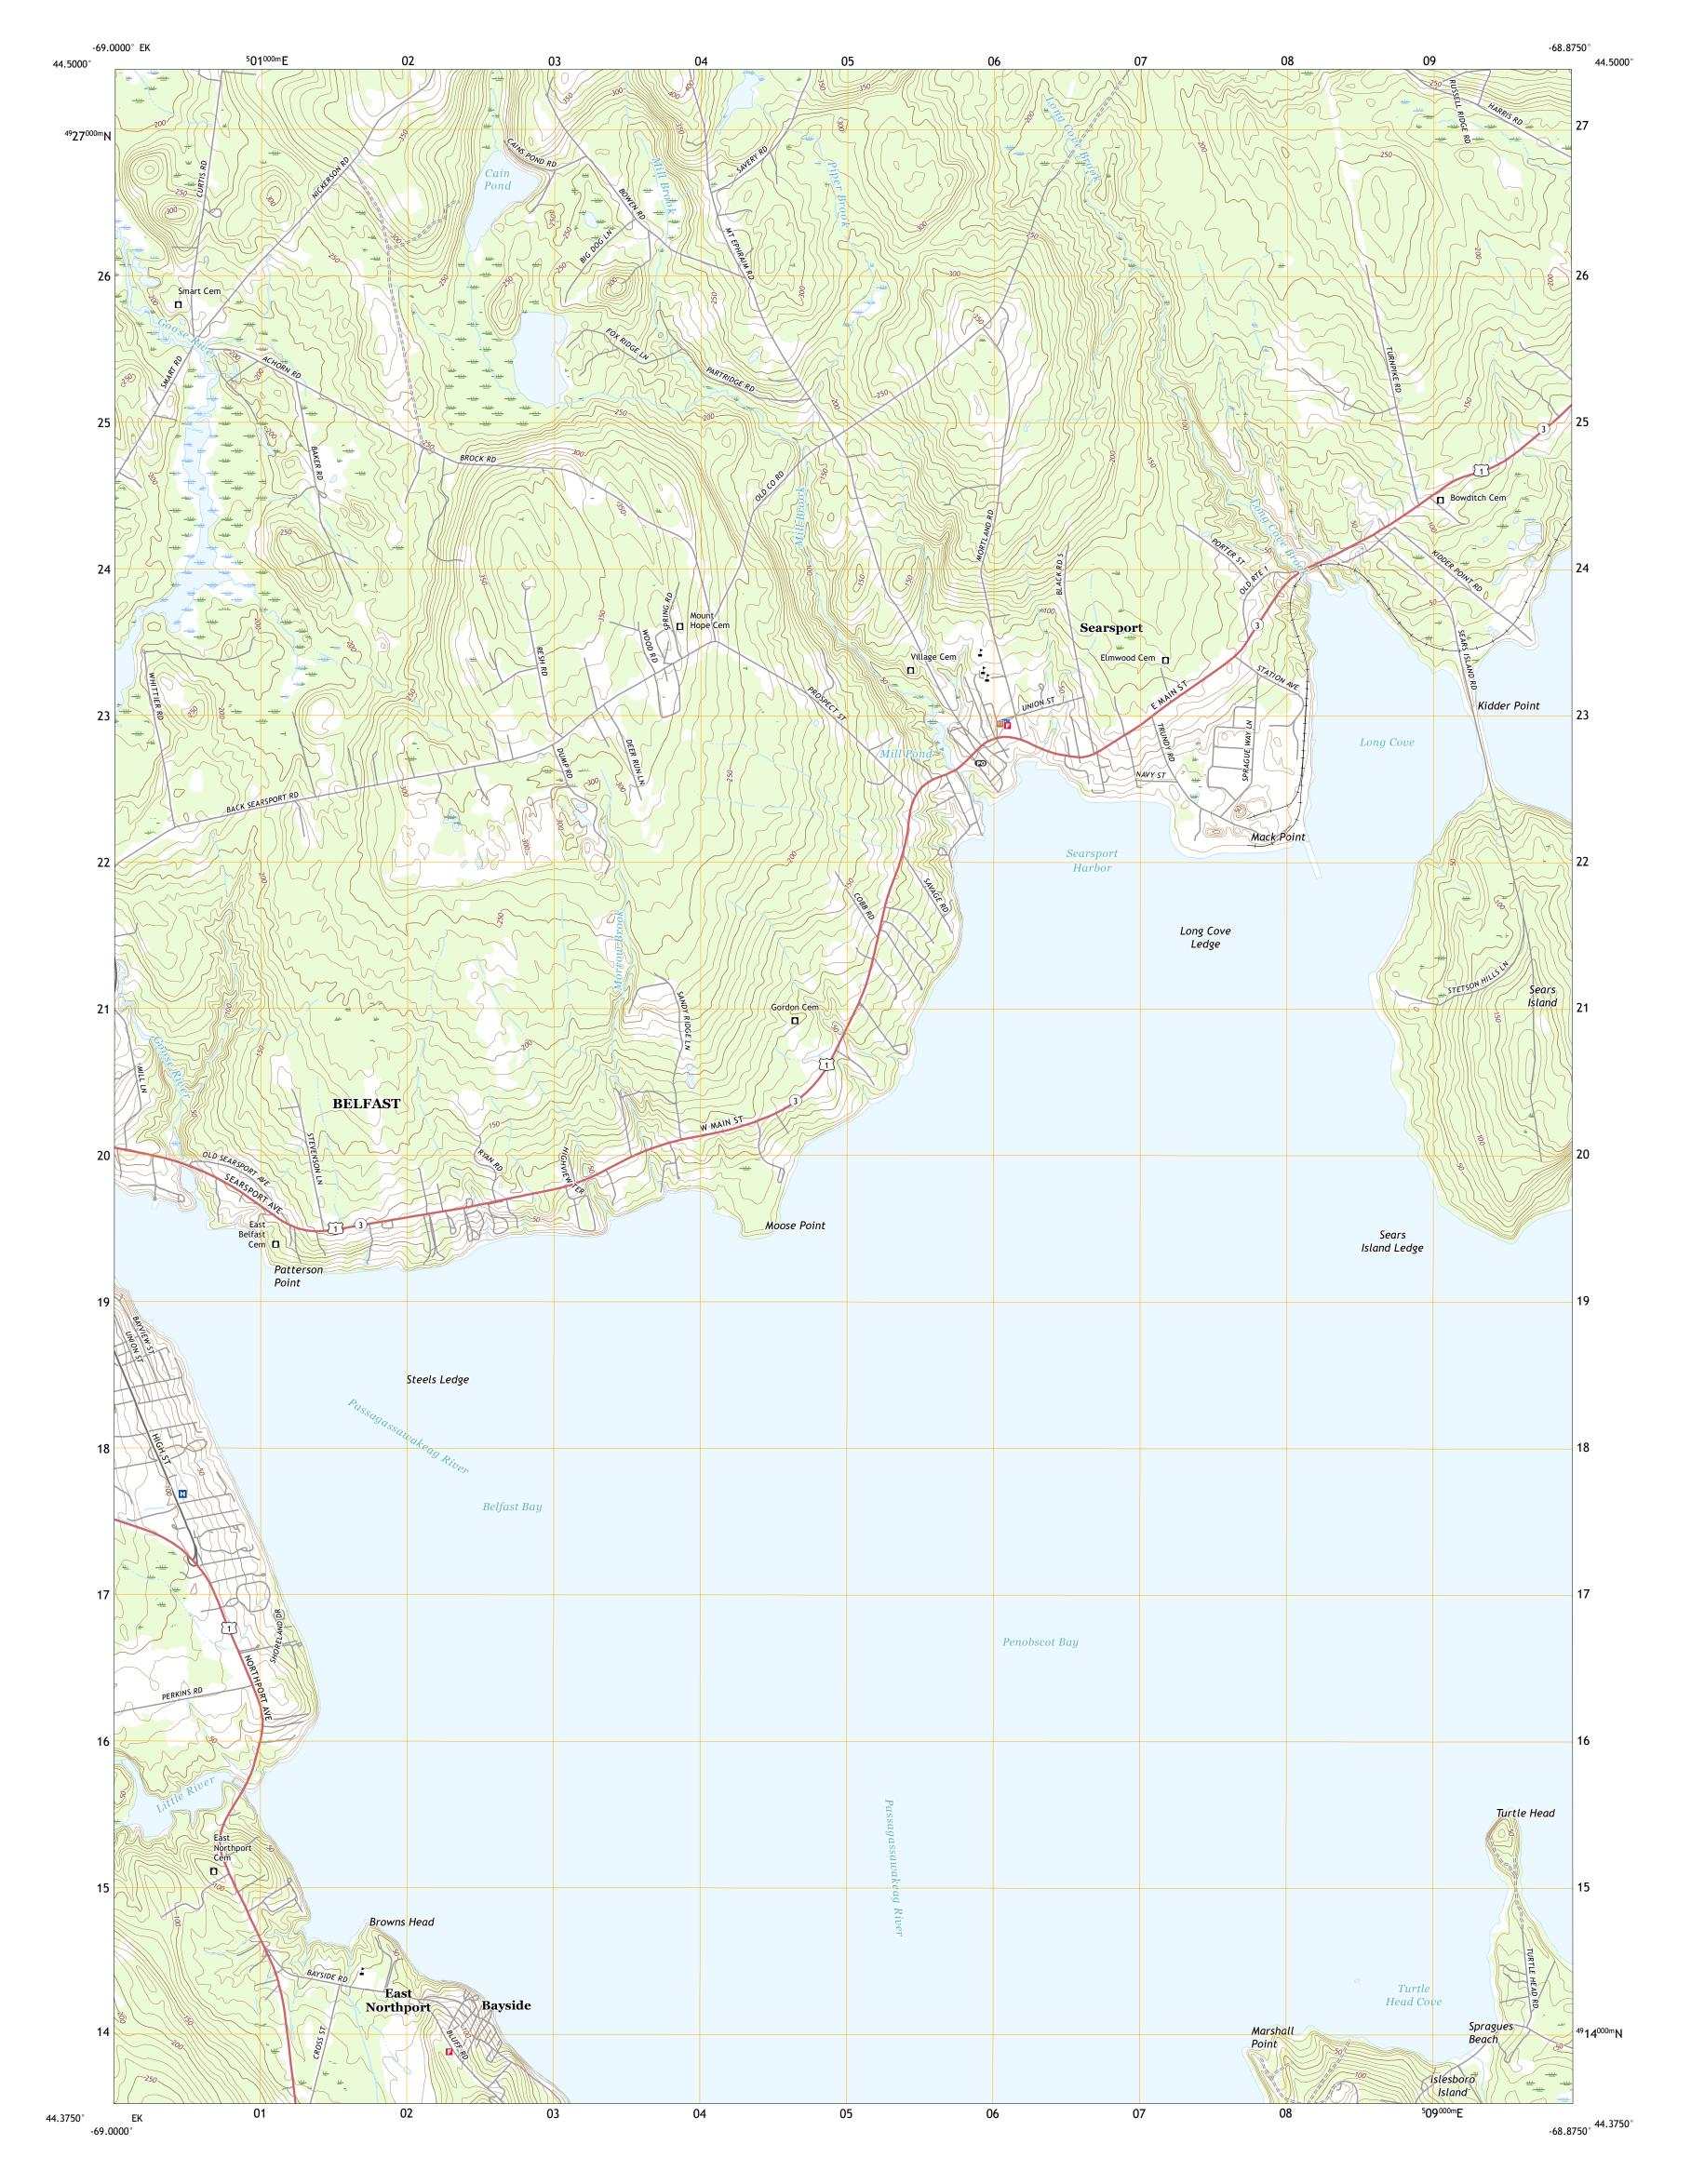

## U.S. DEPARTMENT OF THE INTERIOR U.S. GEOLOGICAL SURVEY

SEARSPORT QUADRANGLE MAINE - WALDO COUNTY 7.5-MINUTE SERIES

Produced by the United States Geological Survey North American Datum of 1983 (NAD83) World Geodetic System of 1984 (WGS84). Projection and 1 000-meter grid:Universal Transverse Mercator, Zone 19T This map is not a legal document. Boundaries may be generalized for this map scale. Private lands within government reservations may not be shown. Obtain permission before entering private lands.