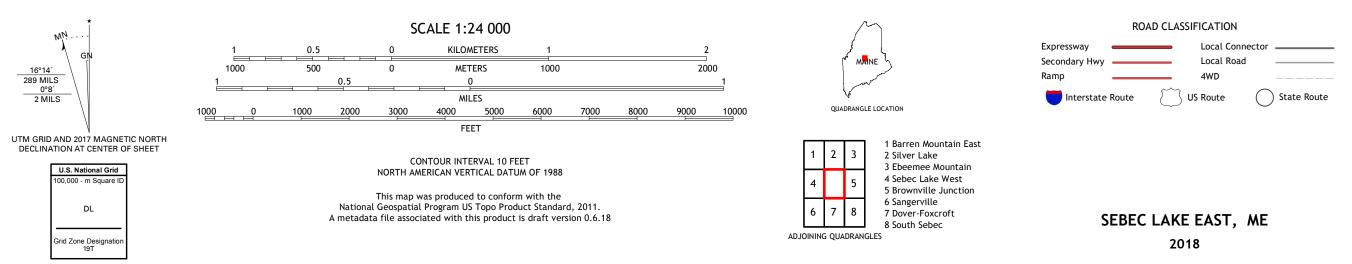

U.S. DEPARTMENT OF THE INTERIOR U.S. GEOLOGICAL SURVEY

SEBEC LAKE EAST QUADRANGLE MAINE - PISCATAQUIS COUNTY 7.5-MINUTE SERIES

Produced by the United States Geological Survey North American Datum of 1983 (NAD83) World Geodetic System of 1984 (WGS84). Projection and 1 000-meter grid:Universal Transverse Mercator, Zone 19T This map is not a legal document. Boundaries may be generalized for this map scale. Private lands within government reservations may not be shown. Obtain permission before entering private lands.