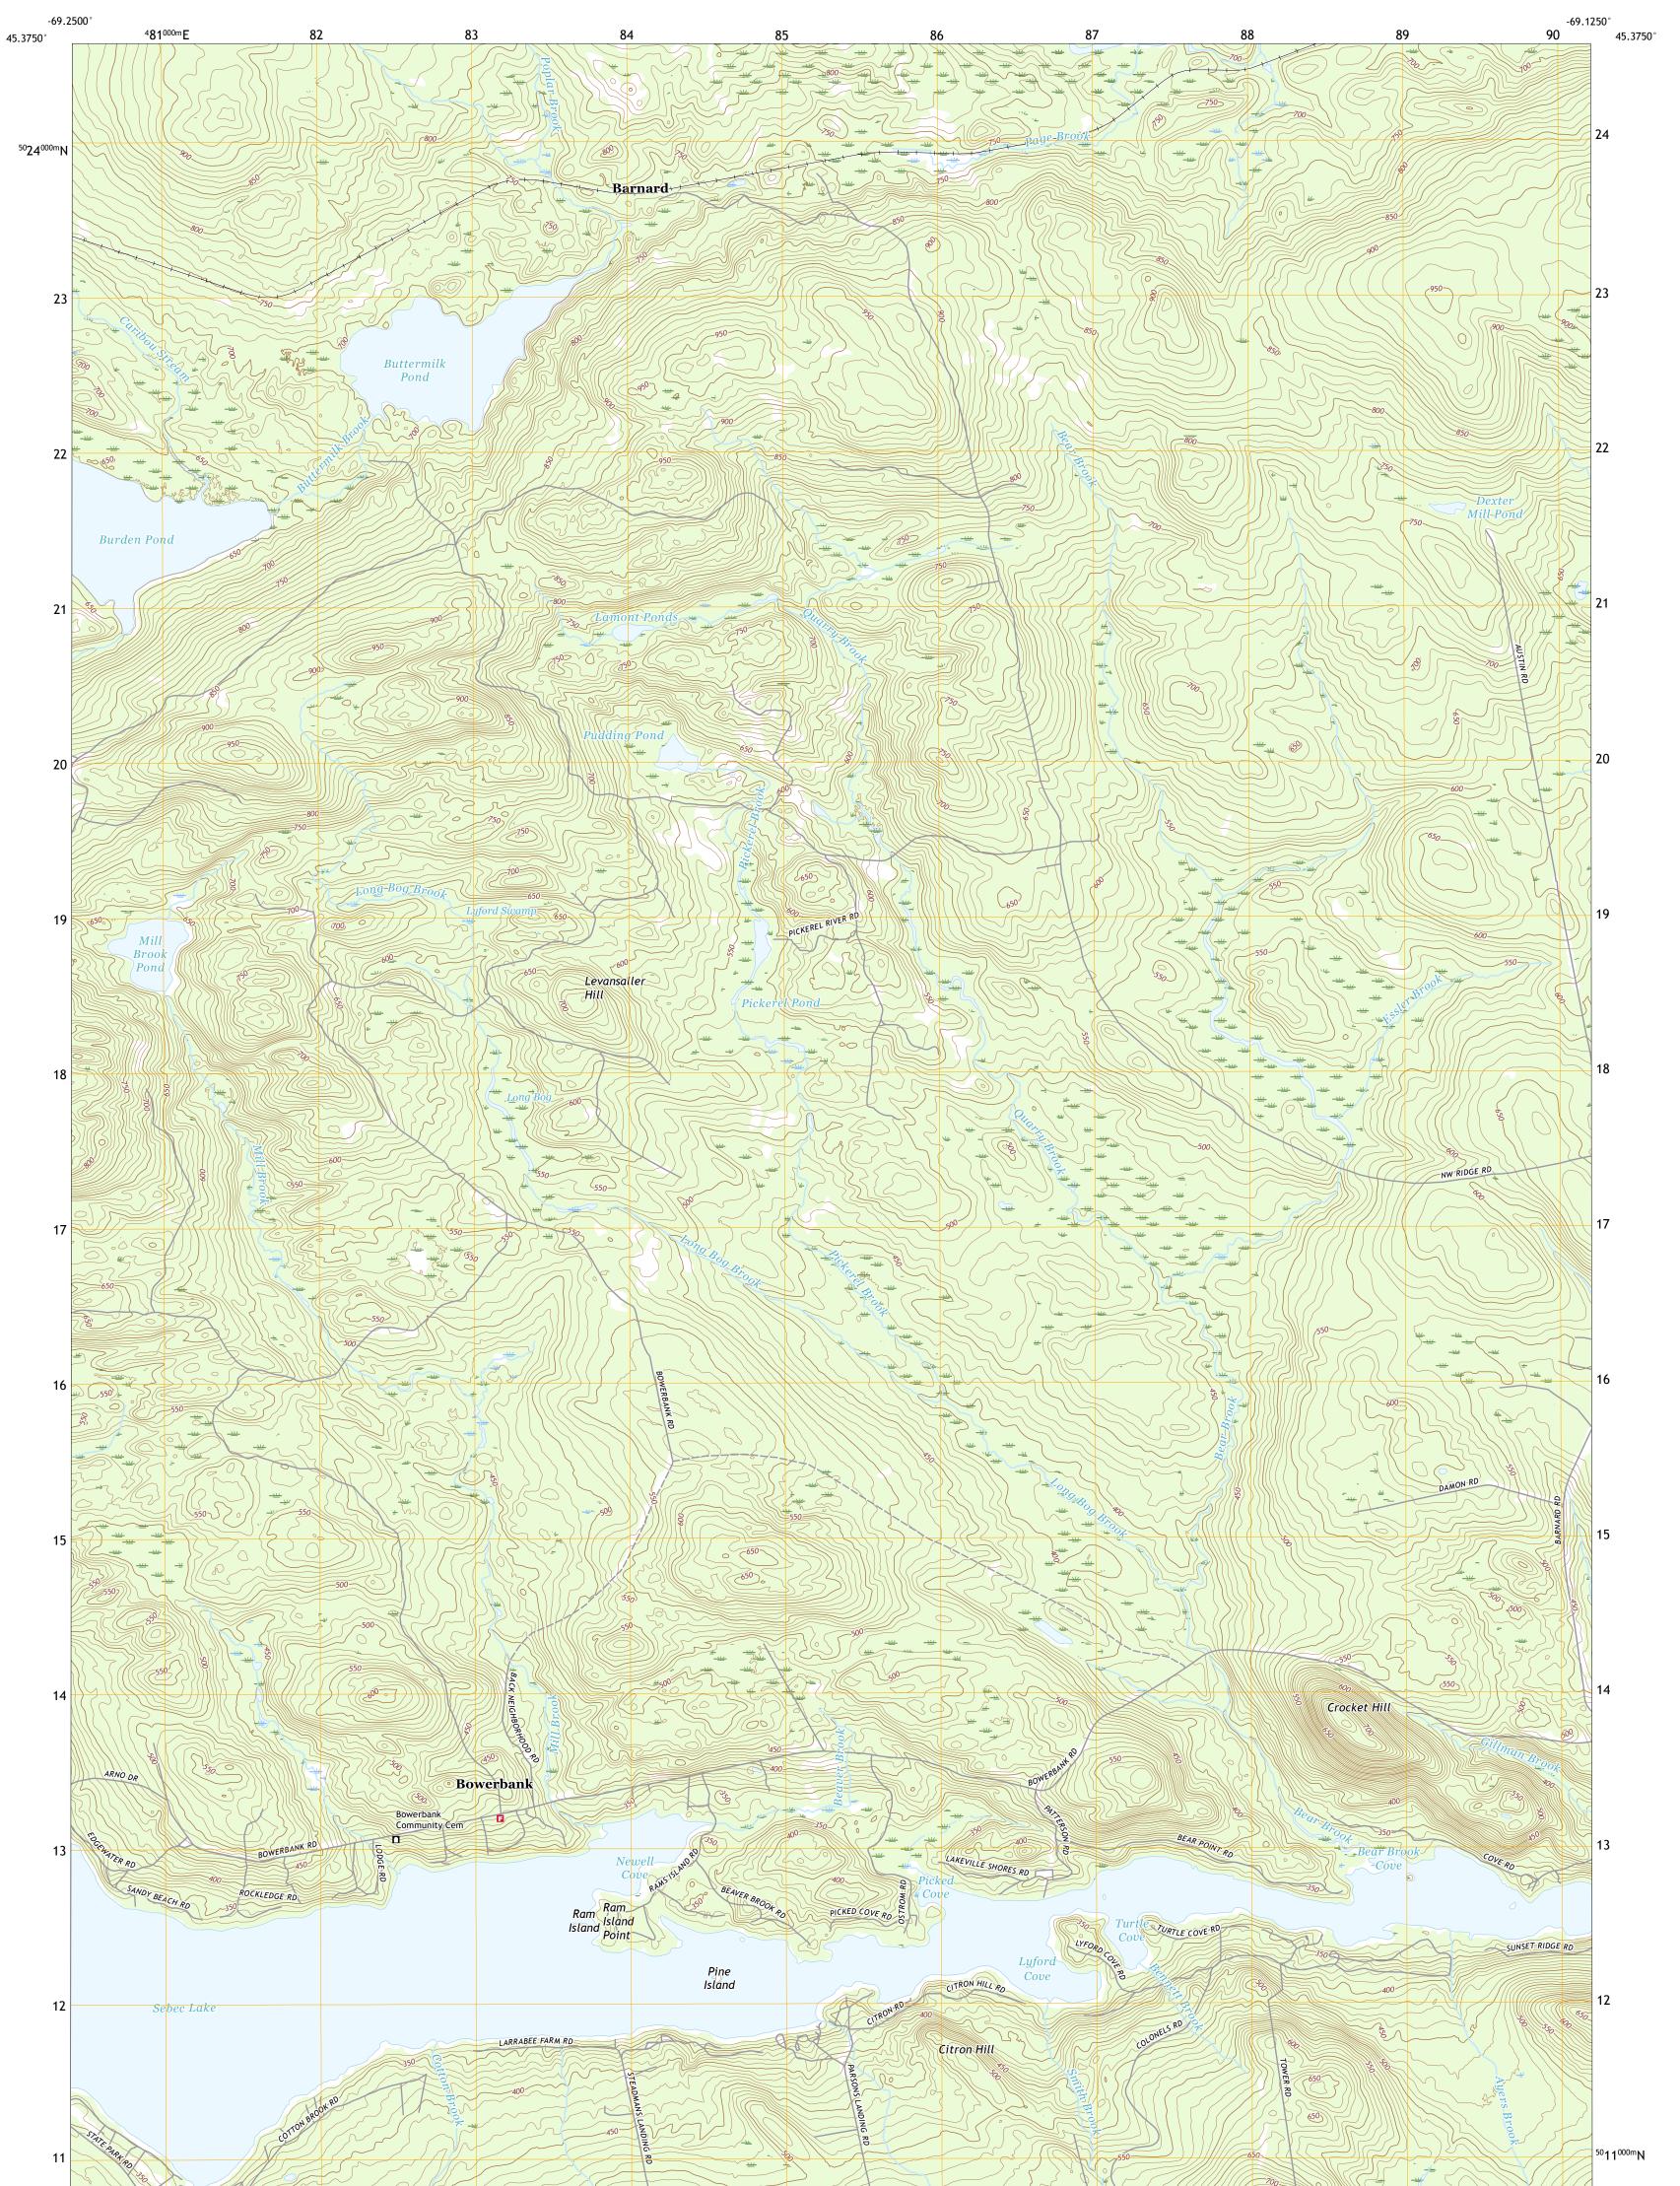

U.S. DEPARTMENT OF THE INTERIOR U.S. GEOLOGICAL SURVEY

SEBEC LAKE EAST QUADRANGLE MAINE - PISCATAQUIS COUNTY 7.5-MINUTE SERIES

Produced by the United States Geological Survey North American Datum of 1983 (NAD83) World Geodetic System of 1984 (WGS84). Projection and 1 000-meter grid:Universal Transverse Mercator, Zone 19T This map is not a legal document. Boundaries may be generalized for this map scale. Private lands within government reservations may not be shown. Obtain permission before entering private lands.

Imagery.NAIP, July 2015 - November 2015Roads.U.S. Census Bureau, 2017Names.GNIS, 1980 - 2017Hydrography.National Hydrography Dataset, 2003 - 2018Contours.Multiple sources; see metadata file 2014 - 2016Wetlands.FWS National Wetlands Inventory 1984 - 1985