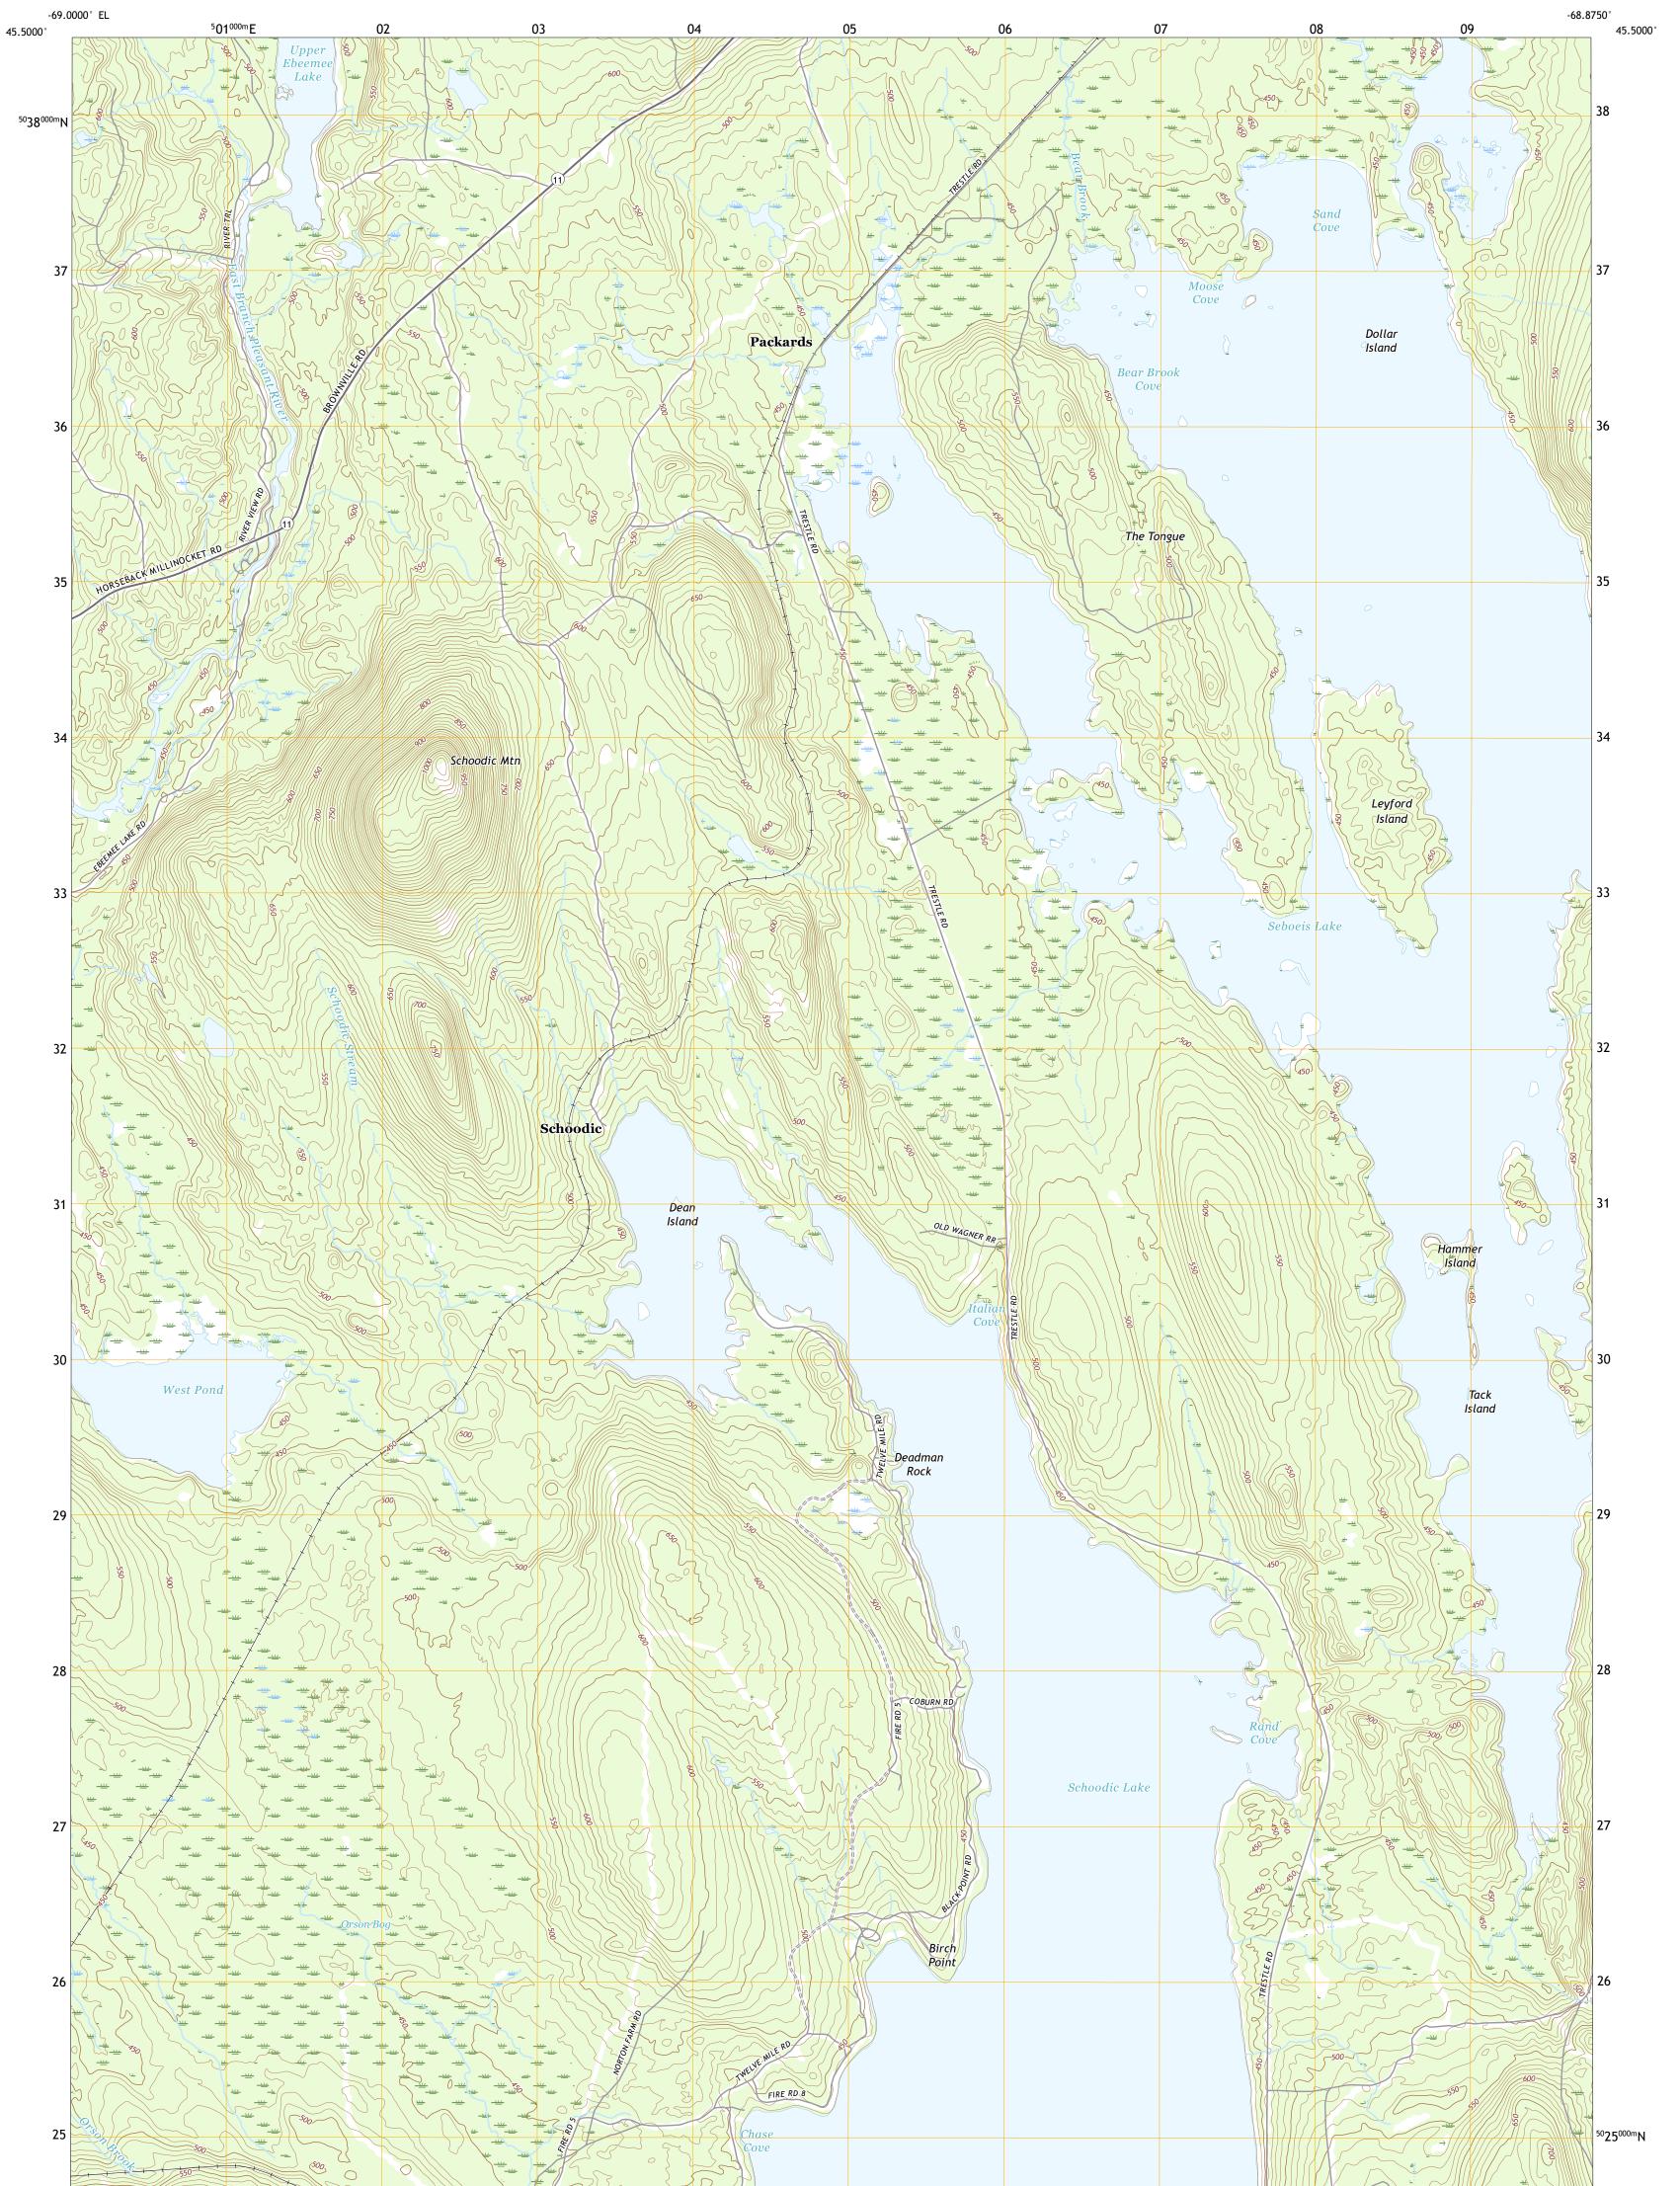

Science for a changing world U.S. DEPARTMENT OF THE INTERIOR U.S. GEOLOGICAL SURVEY

The National Map US Topo

SEBOEIS LAKE QUADRANGLE MAINE - PISCATAQUIS COUNTY 7.5-MINUTE SERIES

Produced by the United States Geological Survey North American Datum of 1983 (NAD83) World Geodetic System of 1984 (WGS84). Projection and 1 000-meter grid:Universal Transverse Mercator, Zone 19T This map is not a legal document. Boundaries may be generalized for this map scale. Private lands within government reservations may not be shown. Obtain permission before entering private lands.