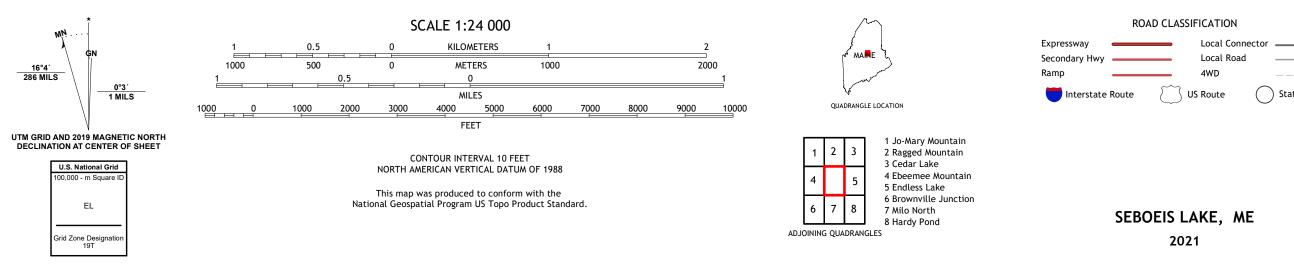

Science for a changing world U.S. DEPARTMENT OF THE INTERIOR U.S. GEOLOGICAL SURVEY

The National Map US Topo

SEBOEIS LAKE QUADRANGLE MAINE - PISCATAQUIS COUNTY 7.5-MINUTE SERIES

Produced by the United States Geological Survey North American Datum of 1983 (NAD83) World Geodetic System of 1984 (WGS84). Projection and 1 000-meter grid:Universal Transverse Mercator, Zone 19T This map is not a legal document. Boundaries may be generalized for this map scale. Private lands within government reservations may not be shown. Obtain permission before entering private lands.