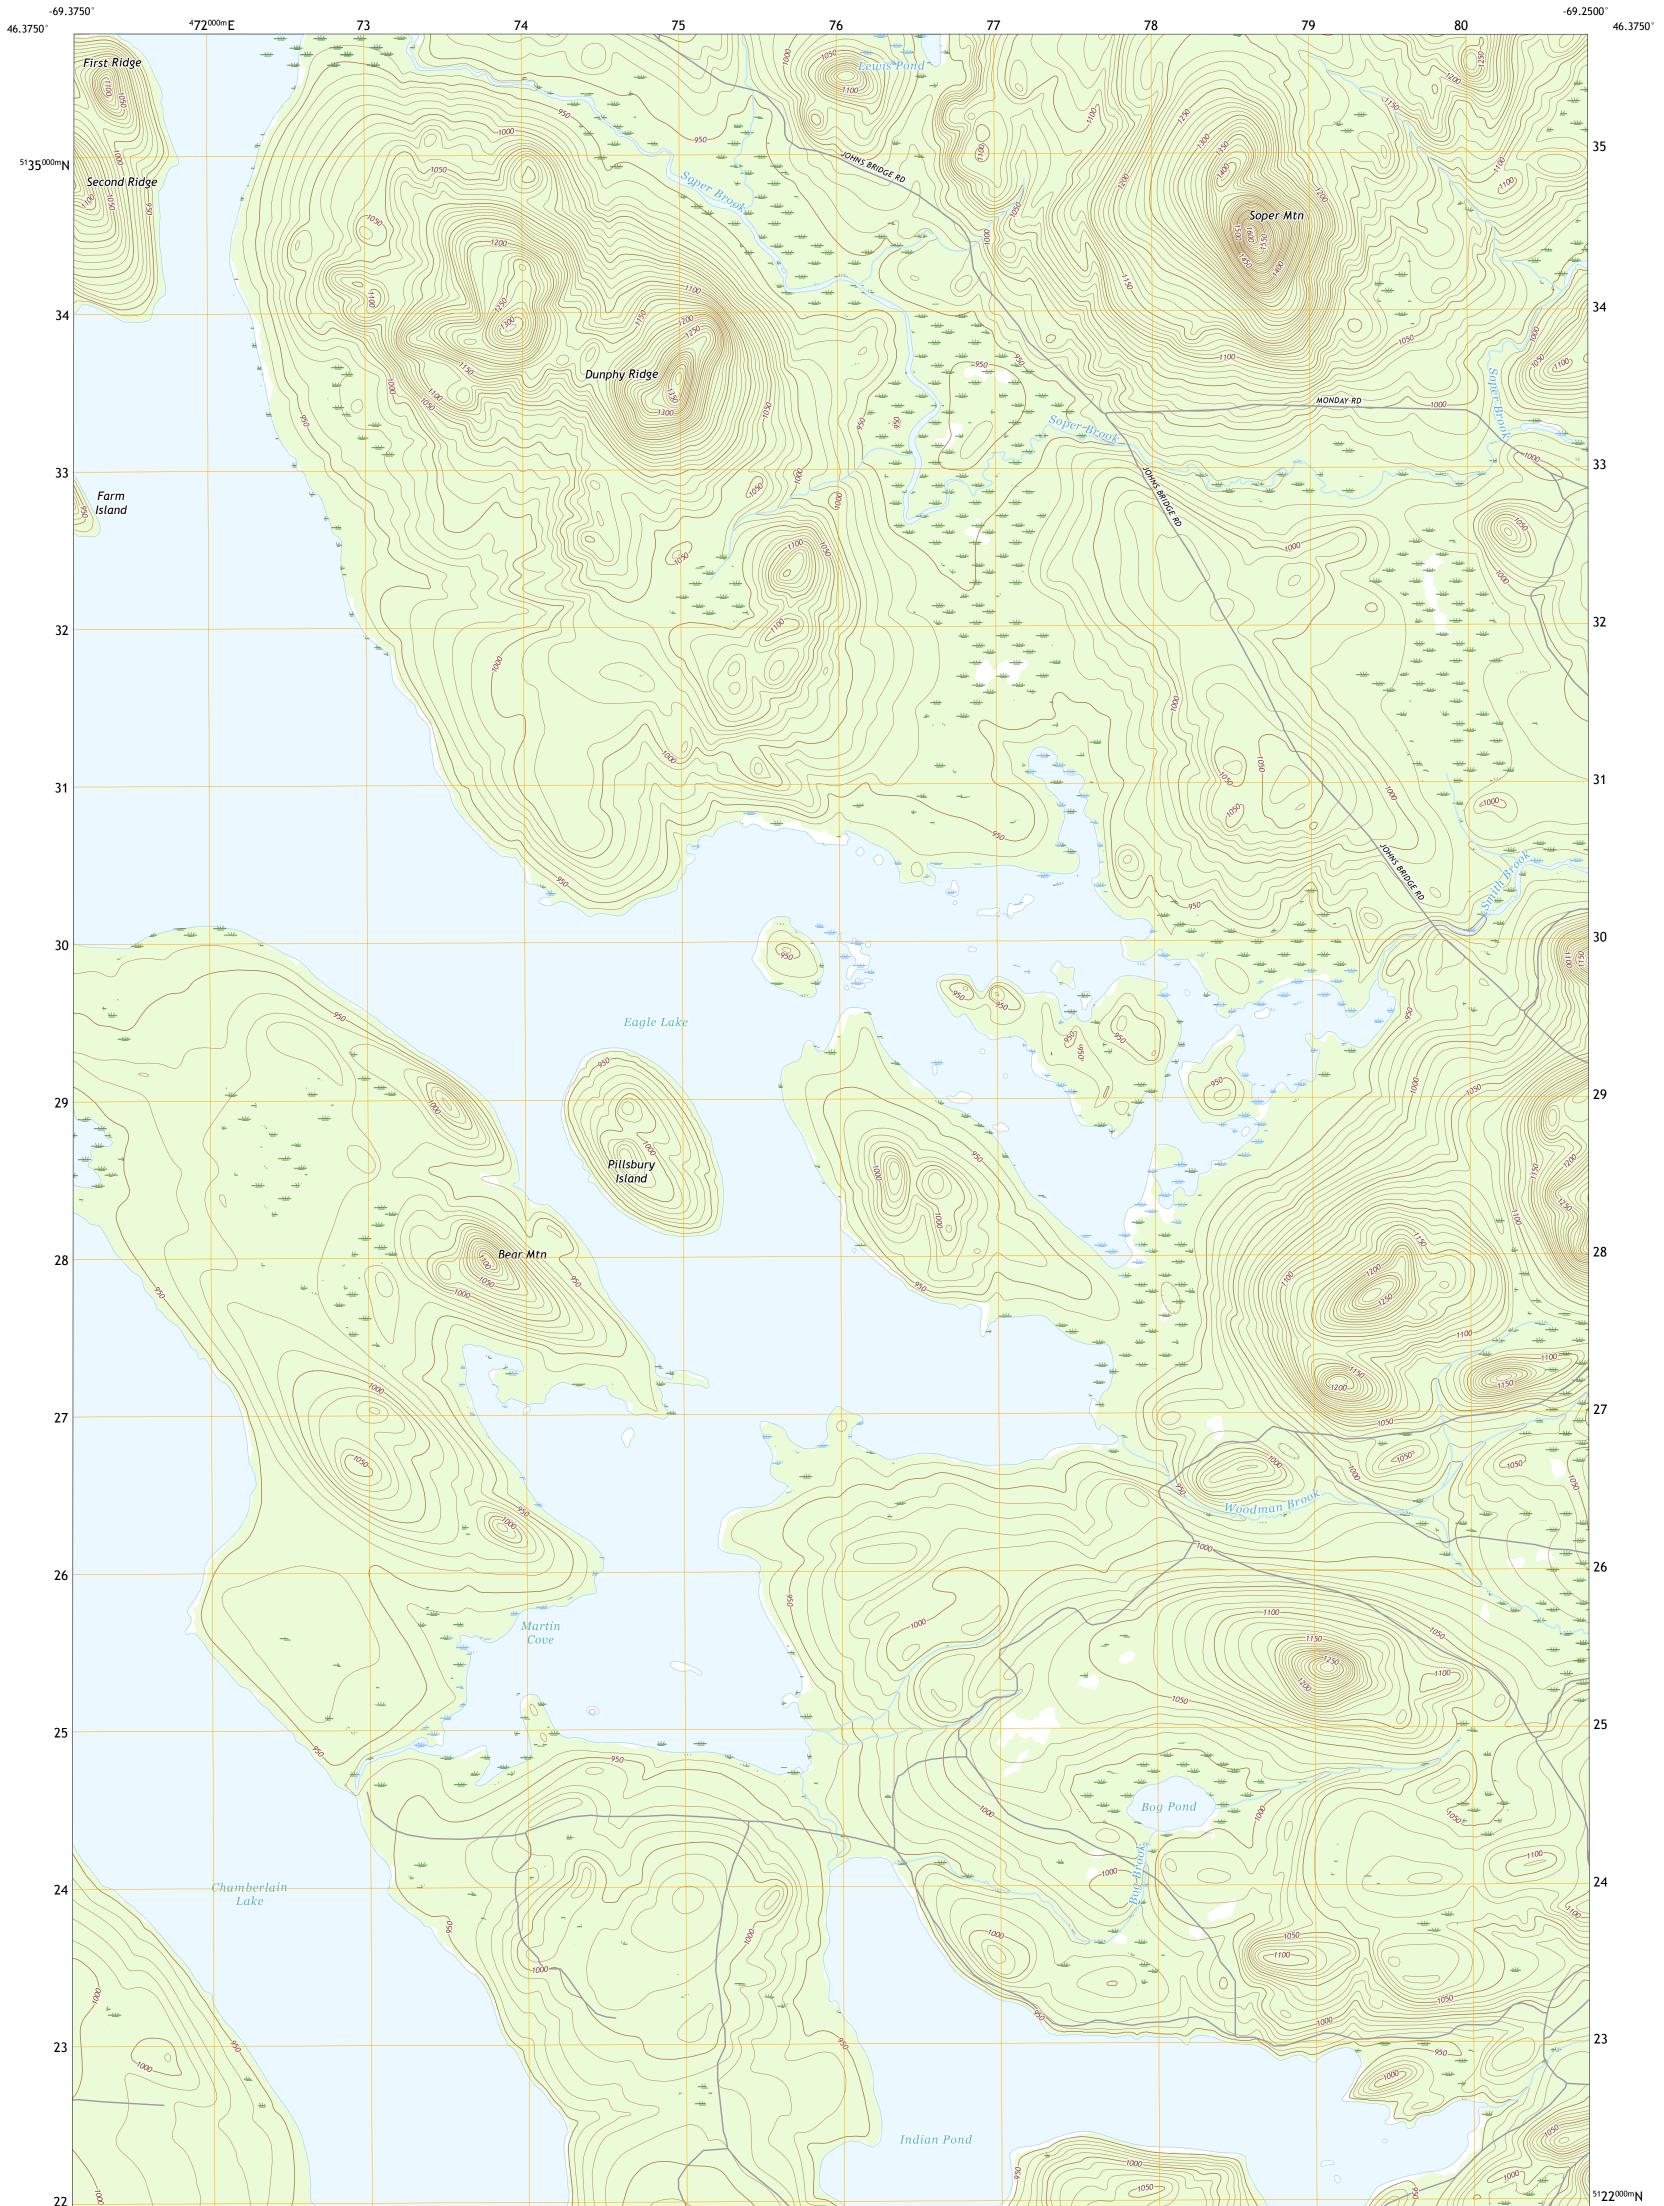

SOPER MOUNTAIN QUADRANGLE MAINE - PISCATAQUIS COUNTY 7.5-MINUTE SERIES

**Produced by the United States Geological Survey** North American Datum of 1983 (NAD83) World Geodetic System of 1984 (WGS84). Projection and 1 000-meter grid:Universal Transverse Mercator, Zone 19T This map is not a legal document. Boundaries may be generalized for this map scale. Private lands within government reservations may not be shown. Obtain permission before entering private lands.