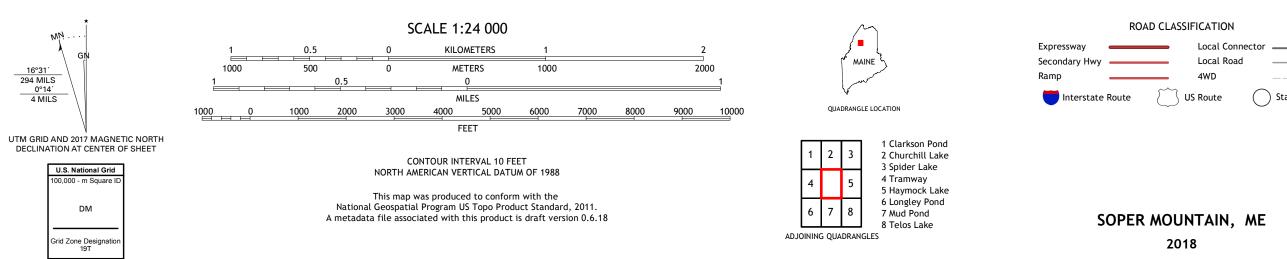

SOPER MOUNTAIN QUADRANGLE MAINE - PISCATAQUIS COUNTY 7.5-MINUTE SERIES

**Produced by the United States Geological Survey** North American Datum of 1983 (NAD83) World Geodetic System of 1984 (WGS84). Projection and 1 000-meter grid:Universal Transverse Mercator, Zone 19T This map is not a legal document. Boundaries may be generalized for this map scale. Private lands within government reservations may not be shown. Obtain permission before entering private lands.

Imagery......NAIP, September 2015 - November 2015 Roads......GNIS, 1980 - 2013 Hydrography.....GNIS, 1980 - 2013 Hydrography.....National Hydrography Dataset, 2005 - 2018 Contours.....National Elevation Dataset, 2008 Boundaries.....Multiple sources; see metadata file 2014 - 2016 Wetlands.....FWS National Wetlands Inventory 1985 - 1986

State Route