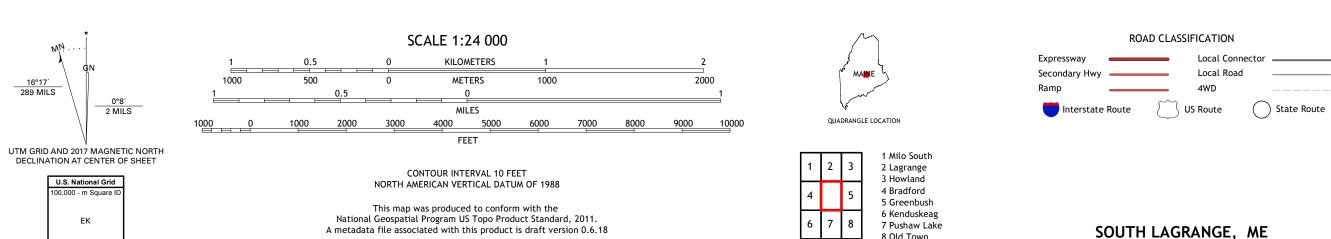

...FWS National Wetlands Inventory 1983 - 1986

EK

Grid Zone Designation

North American Datum of 1983 (NAD83) World Geodetic System of 1984 (WGS84). Projection and 1 000-meter grid:Universal Transverse Mercator, Zone 19T

entering private lands.

Hydrography..... Contours......Multiple

Imagery..... Roads...... Names.....

Wetlands....

6 Kenduskeag 7 Pushaw Lake 8 Old Town

ADJOINING QUADRANGLES

SOUTH LAGRANGE, ME

2018