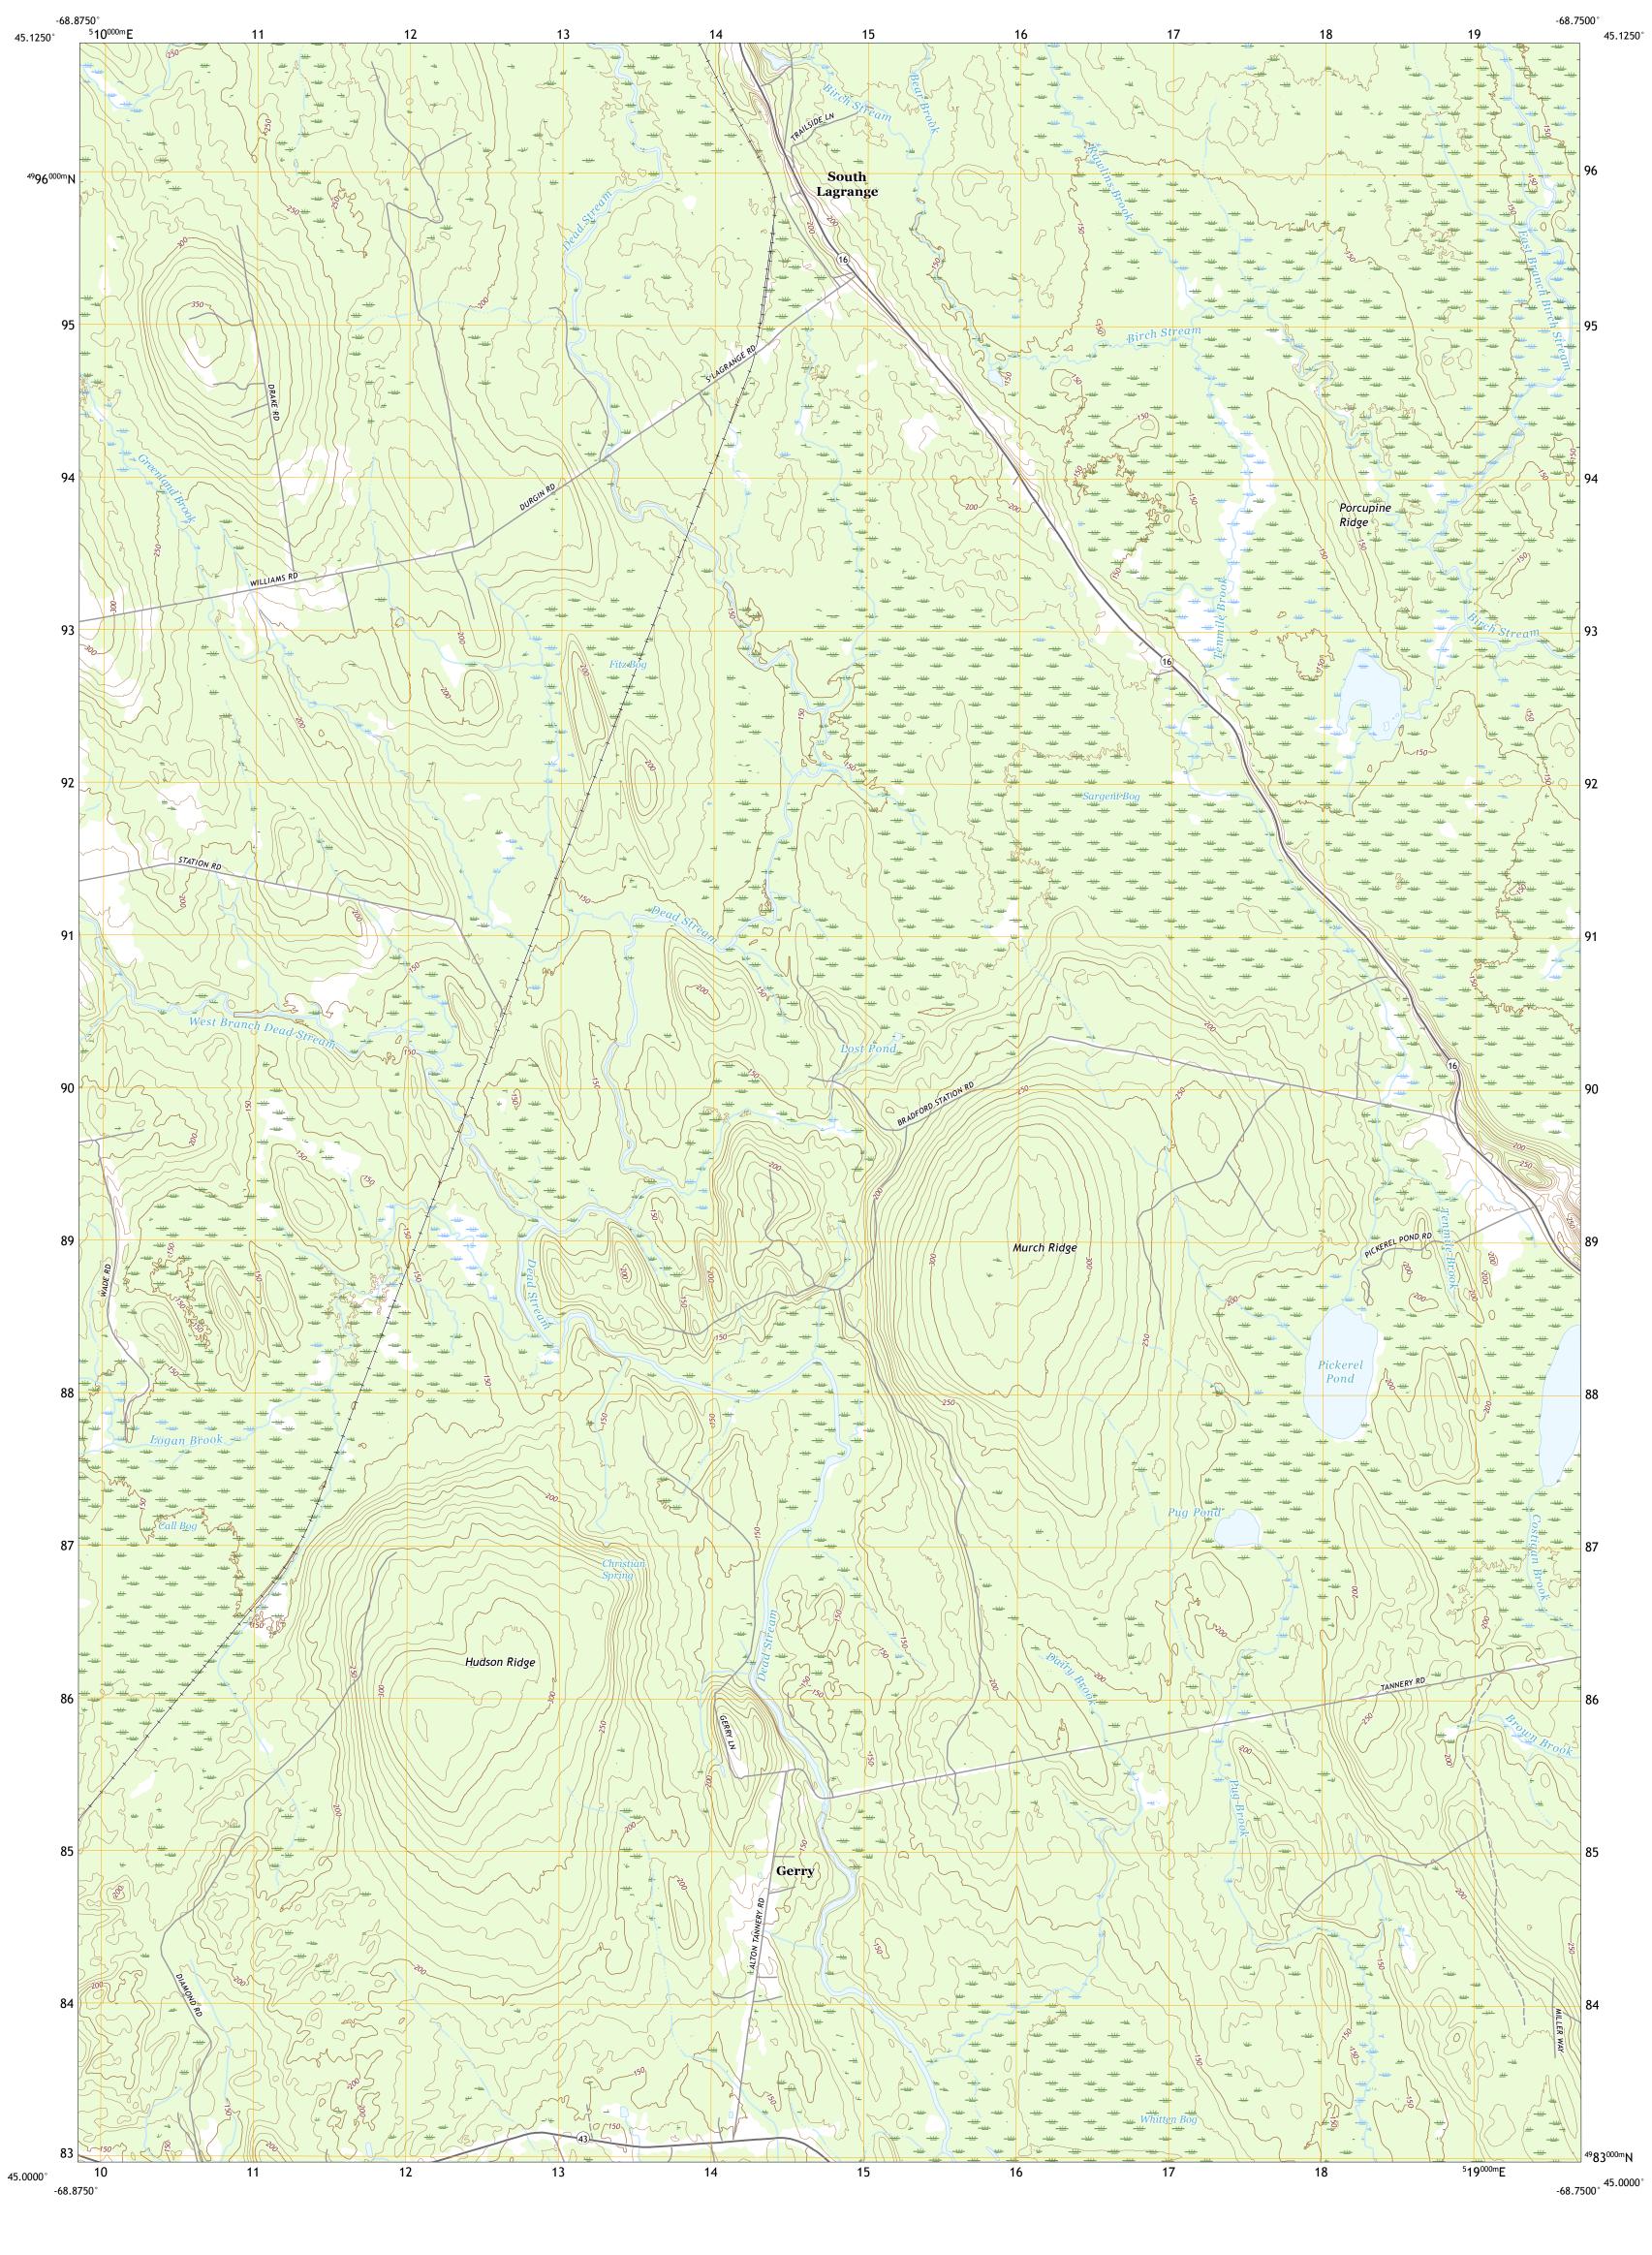

Produced by the United States Geological Survey

This map is not a legal document. Boundaries may be generalized for this map scale. Private lands within government reservations may not be shown. Obtain permission before

entering private lands.

Hydrography..... Contours......Multiple

Imagery..... Roads...... Names.....

Wetlands....

6 Kenduskeag 7 Pushaw Lake 8 Old Town

ADJOINING QUADRANGLES

SOUTH LAGRANGE, ME

2018