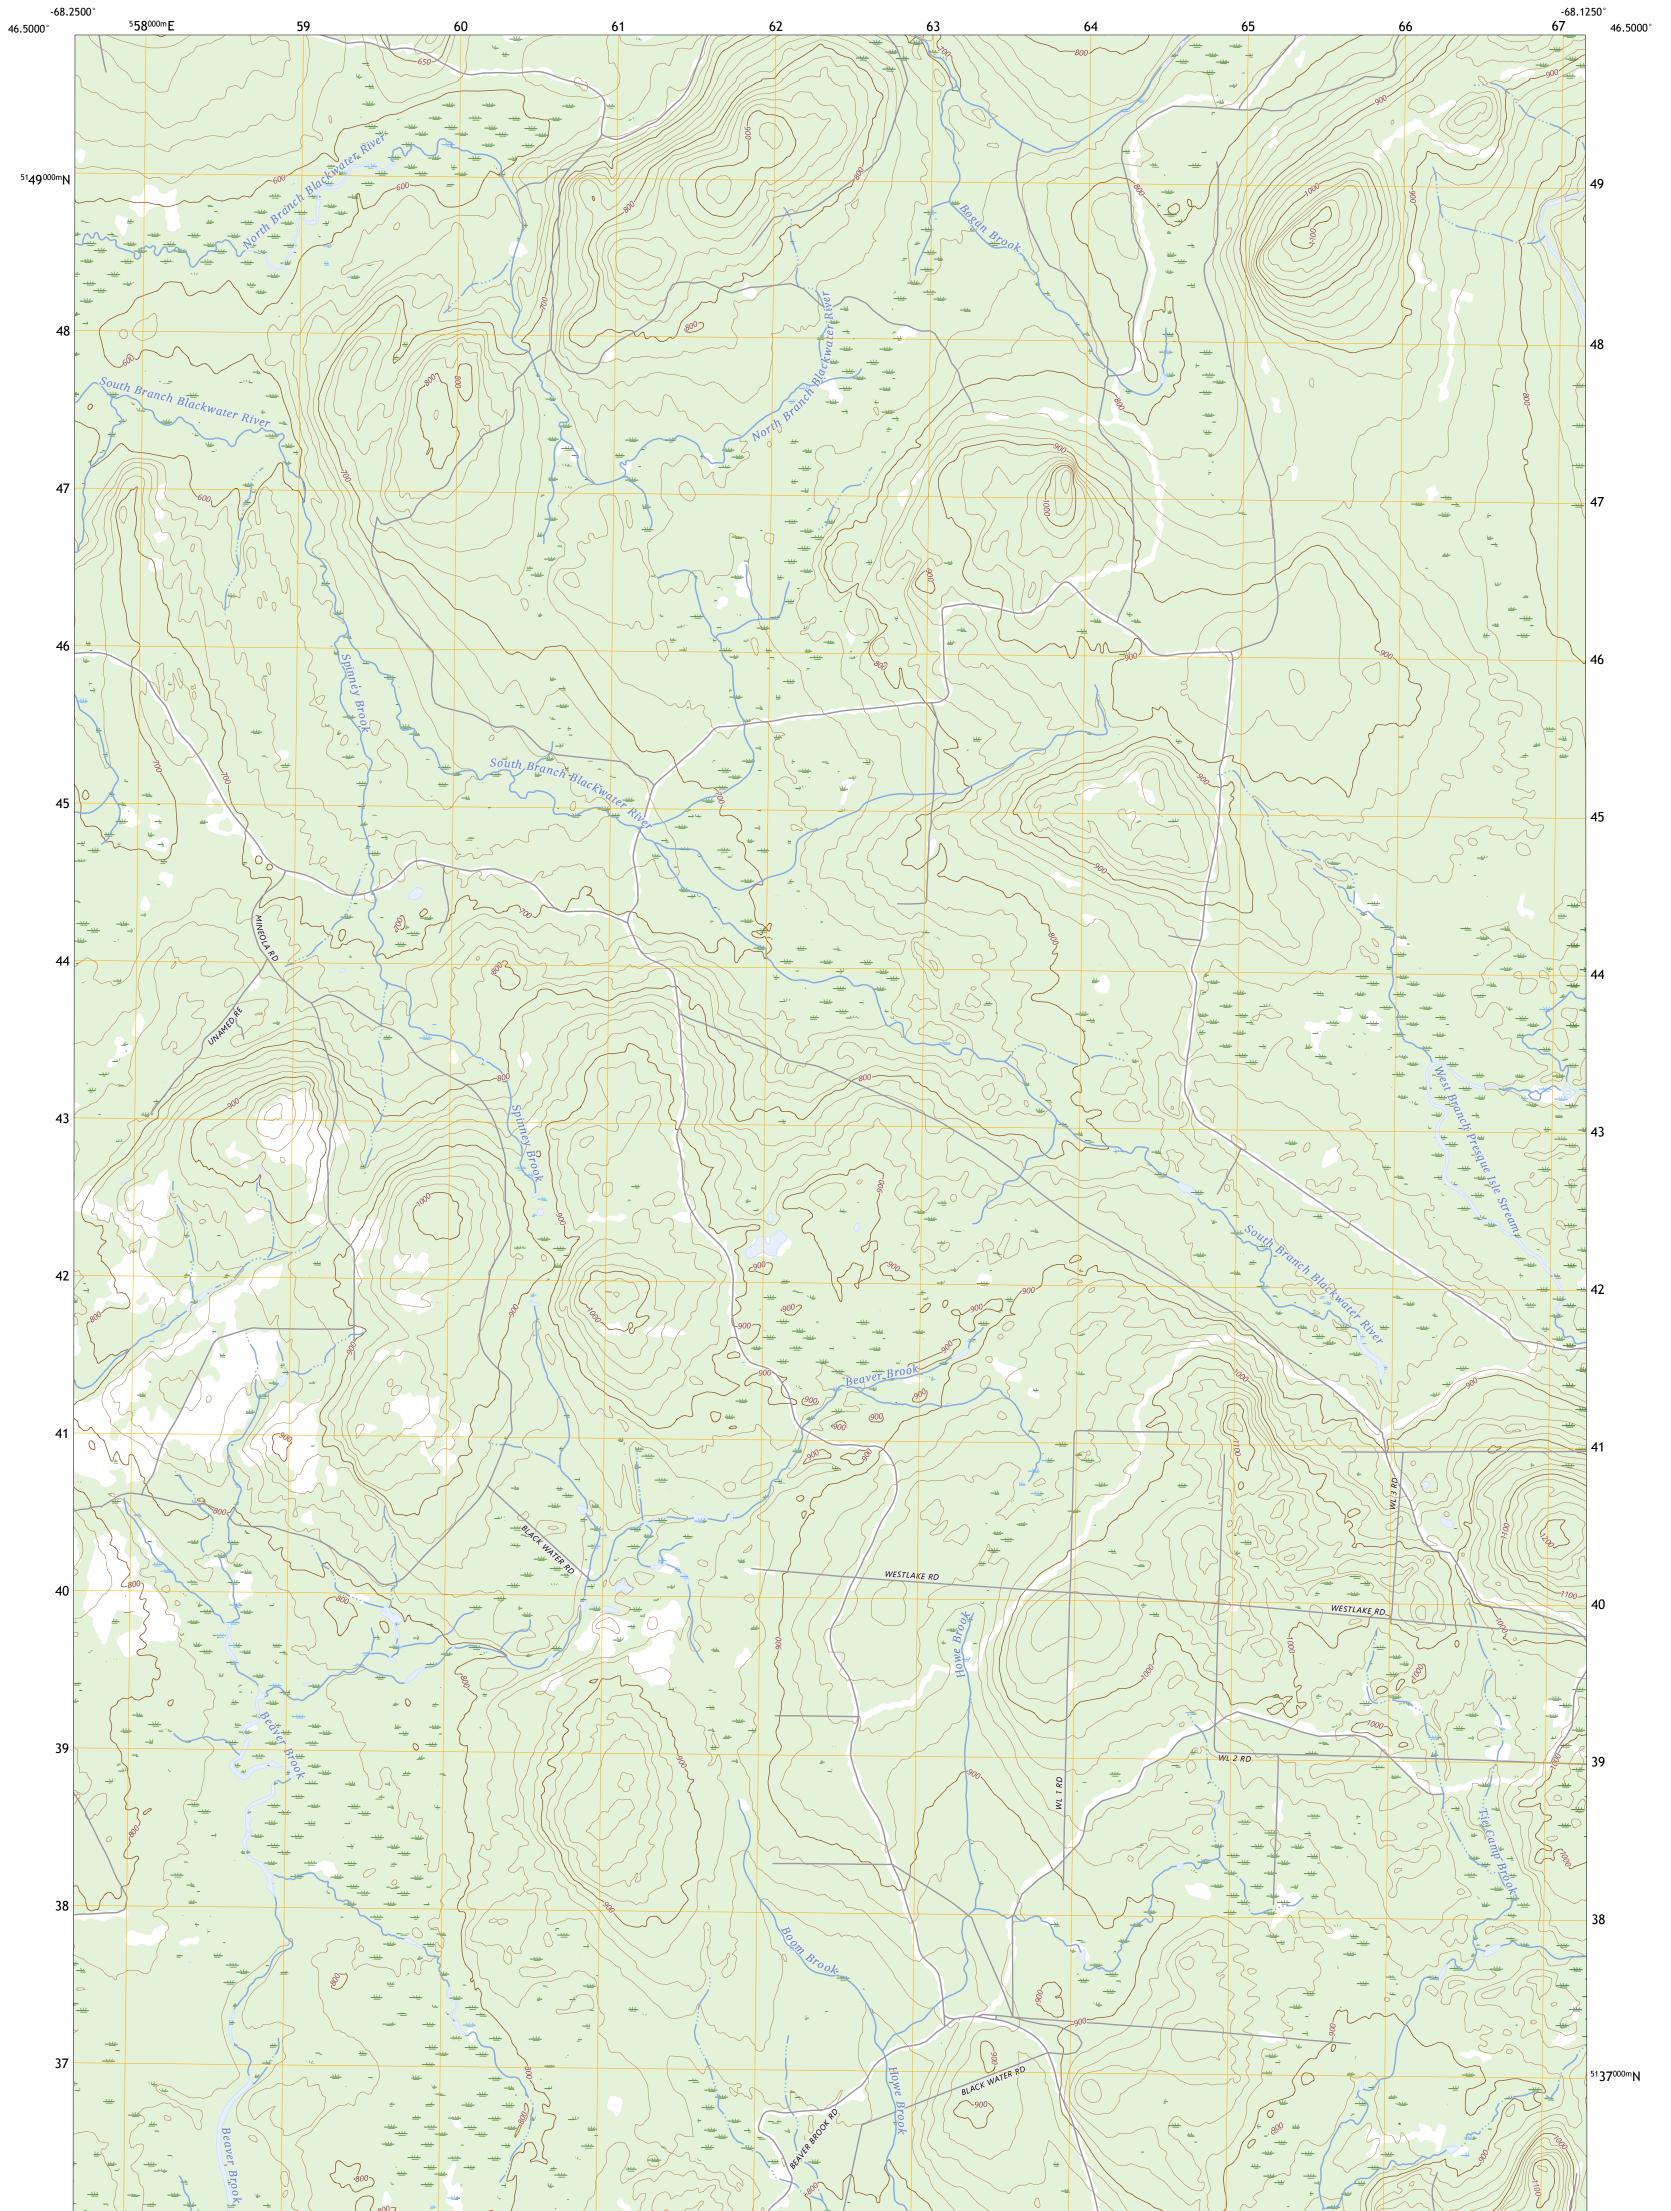

U.S. DEPARTMENT OF THE INTERIOR U.S. GEOLOGICAL SURVEY

SPINNEY BROOK QUADRANGLE MAINE - AROOSTOOK COUNTY 7.5-MINUTE SERIES

**Produced by the United States Geological Survey** North American Datum of 1983 (NAD83) World Geodetic System of 1984 (WGS84). Projection and 1 000-meter grid:Universal Transverse Mercator, Zone 19T This map is not a legal document. Boundaries may be generalized for this map scale. Private lands within government reservations may not be shown. Obtain permission before entering private lands.