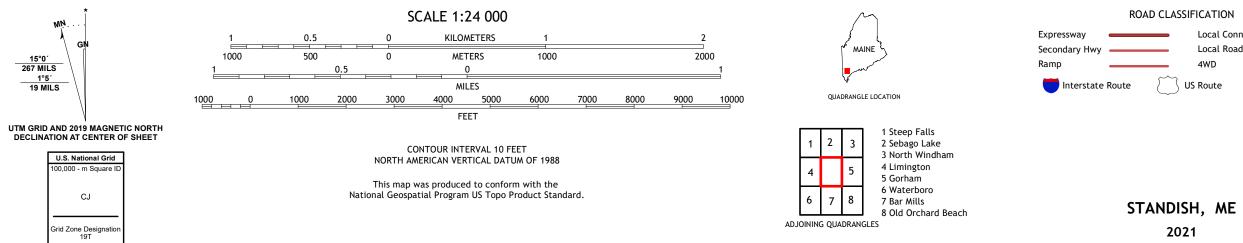

STANDISH QUADRANGLE MAINE 7.5-MINUTE SERIES

Produced by the United States Geological Survey North American Datum of 1983 (NAD83) World Geodetic System of 1984 (WGS84). Projection and 1 000-meter grid:Universal Transverse Mercator, Zone 19T This map is not a legal document. Boundaries may be generalized for this map scale. Private lands within government reservations may not be shown. Obtain permission before entering private lands.

Imagery..... Roads...... Names..... Hydrography..... Contours.. Boundaries.... Wetlands.... ...FWS National Wetlands Inventory 2001 - 2004

MN

CJ

15°0′ 267 MILS

1°5′ 19 MILS

2021