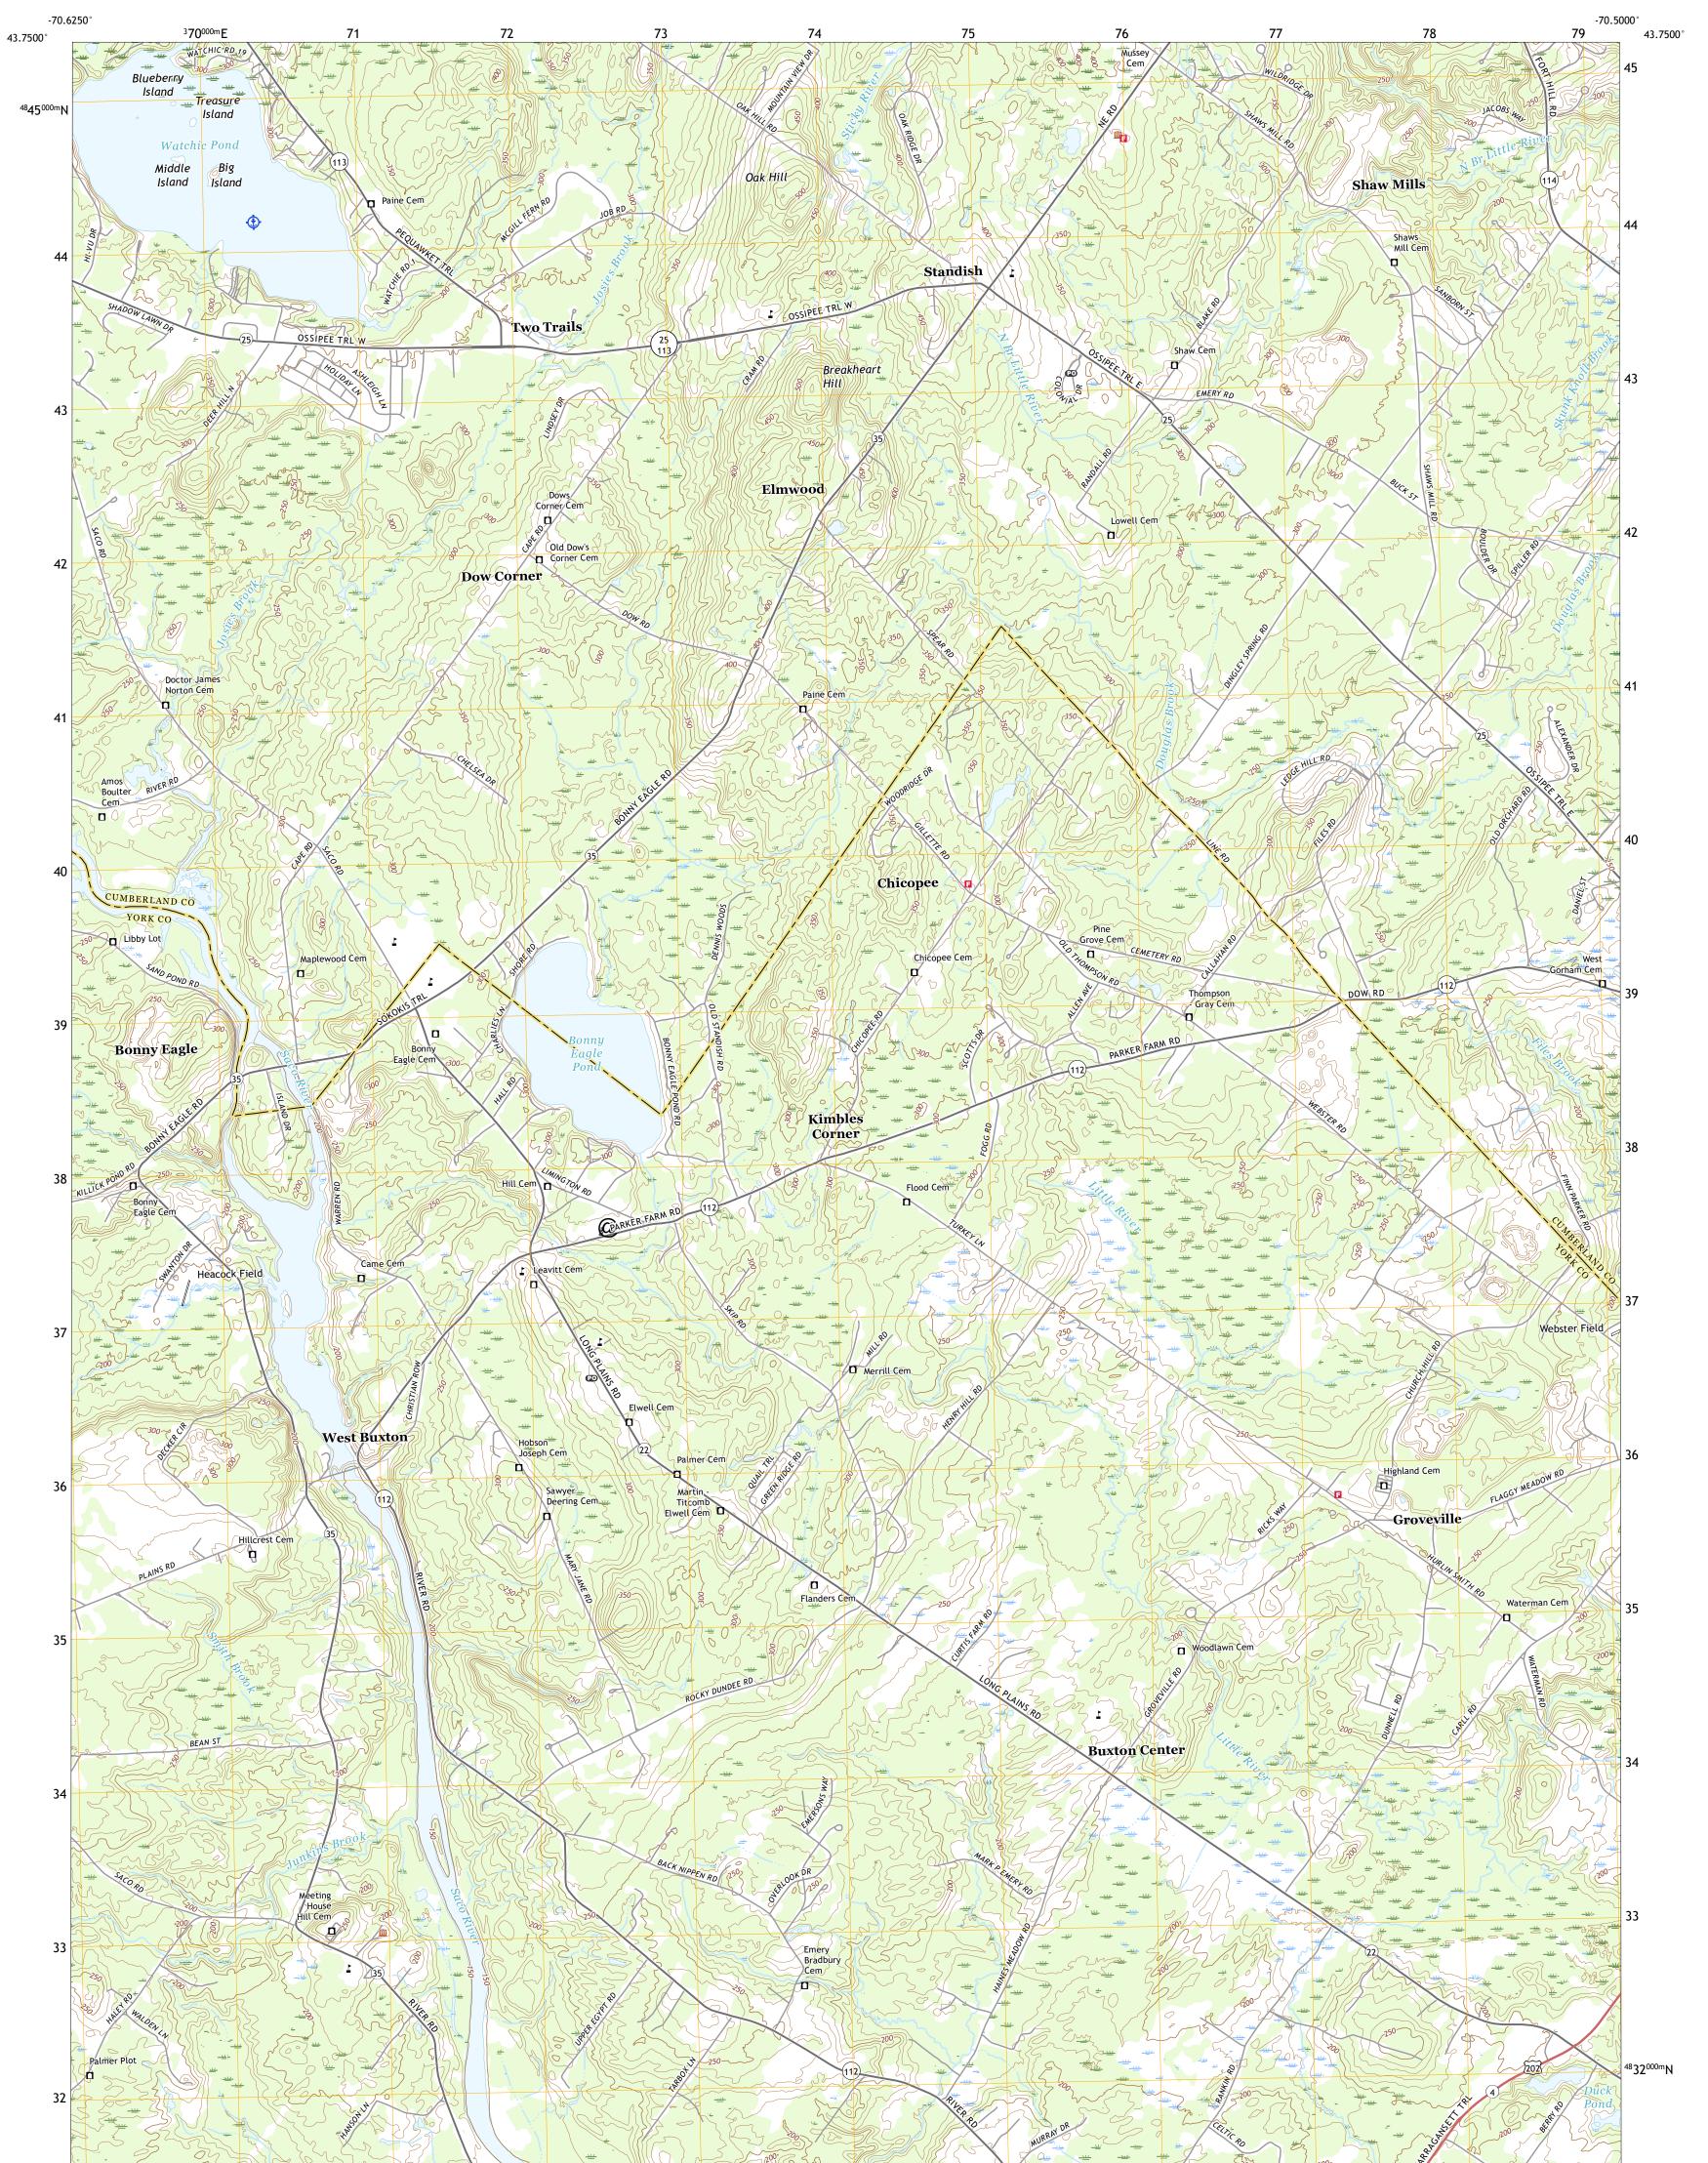

STANDISH QUADRANGLE MAINE 7.5-MINUTE SERIES

Produced by the United States Geological Survey North American Datum of 1983 (NAD83) World Geodetic System of 1984 (WGS84). Projection and 1 000-meter grid:Universal Transverse Mercator, Zone 19T This map is not a legal document. Boundaries may be generalized for this map scale. Private lands within government reservations may not be shown. Obtain permission before entering private lands.