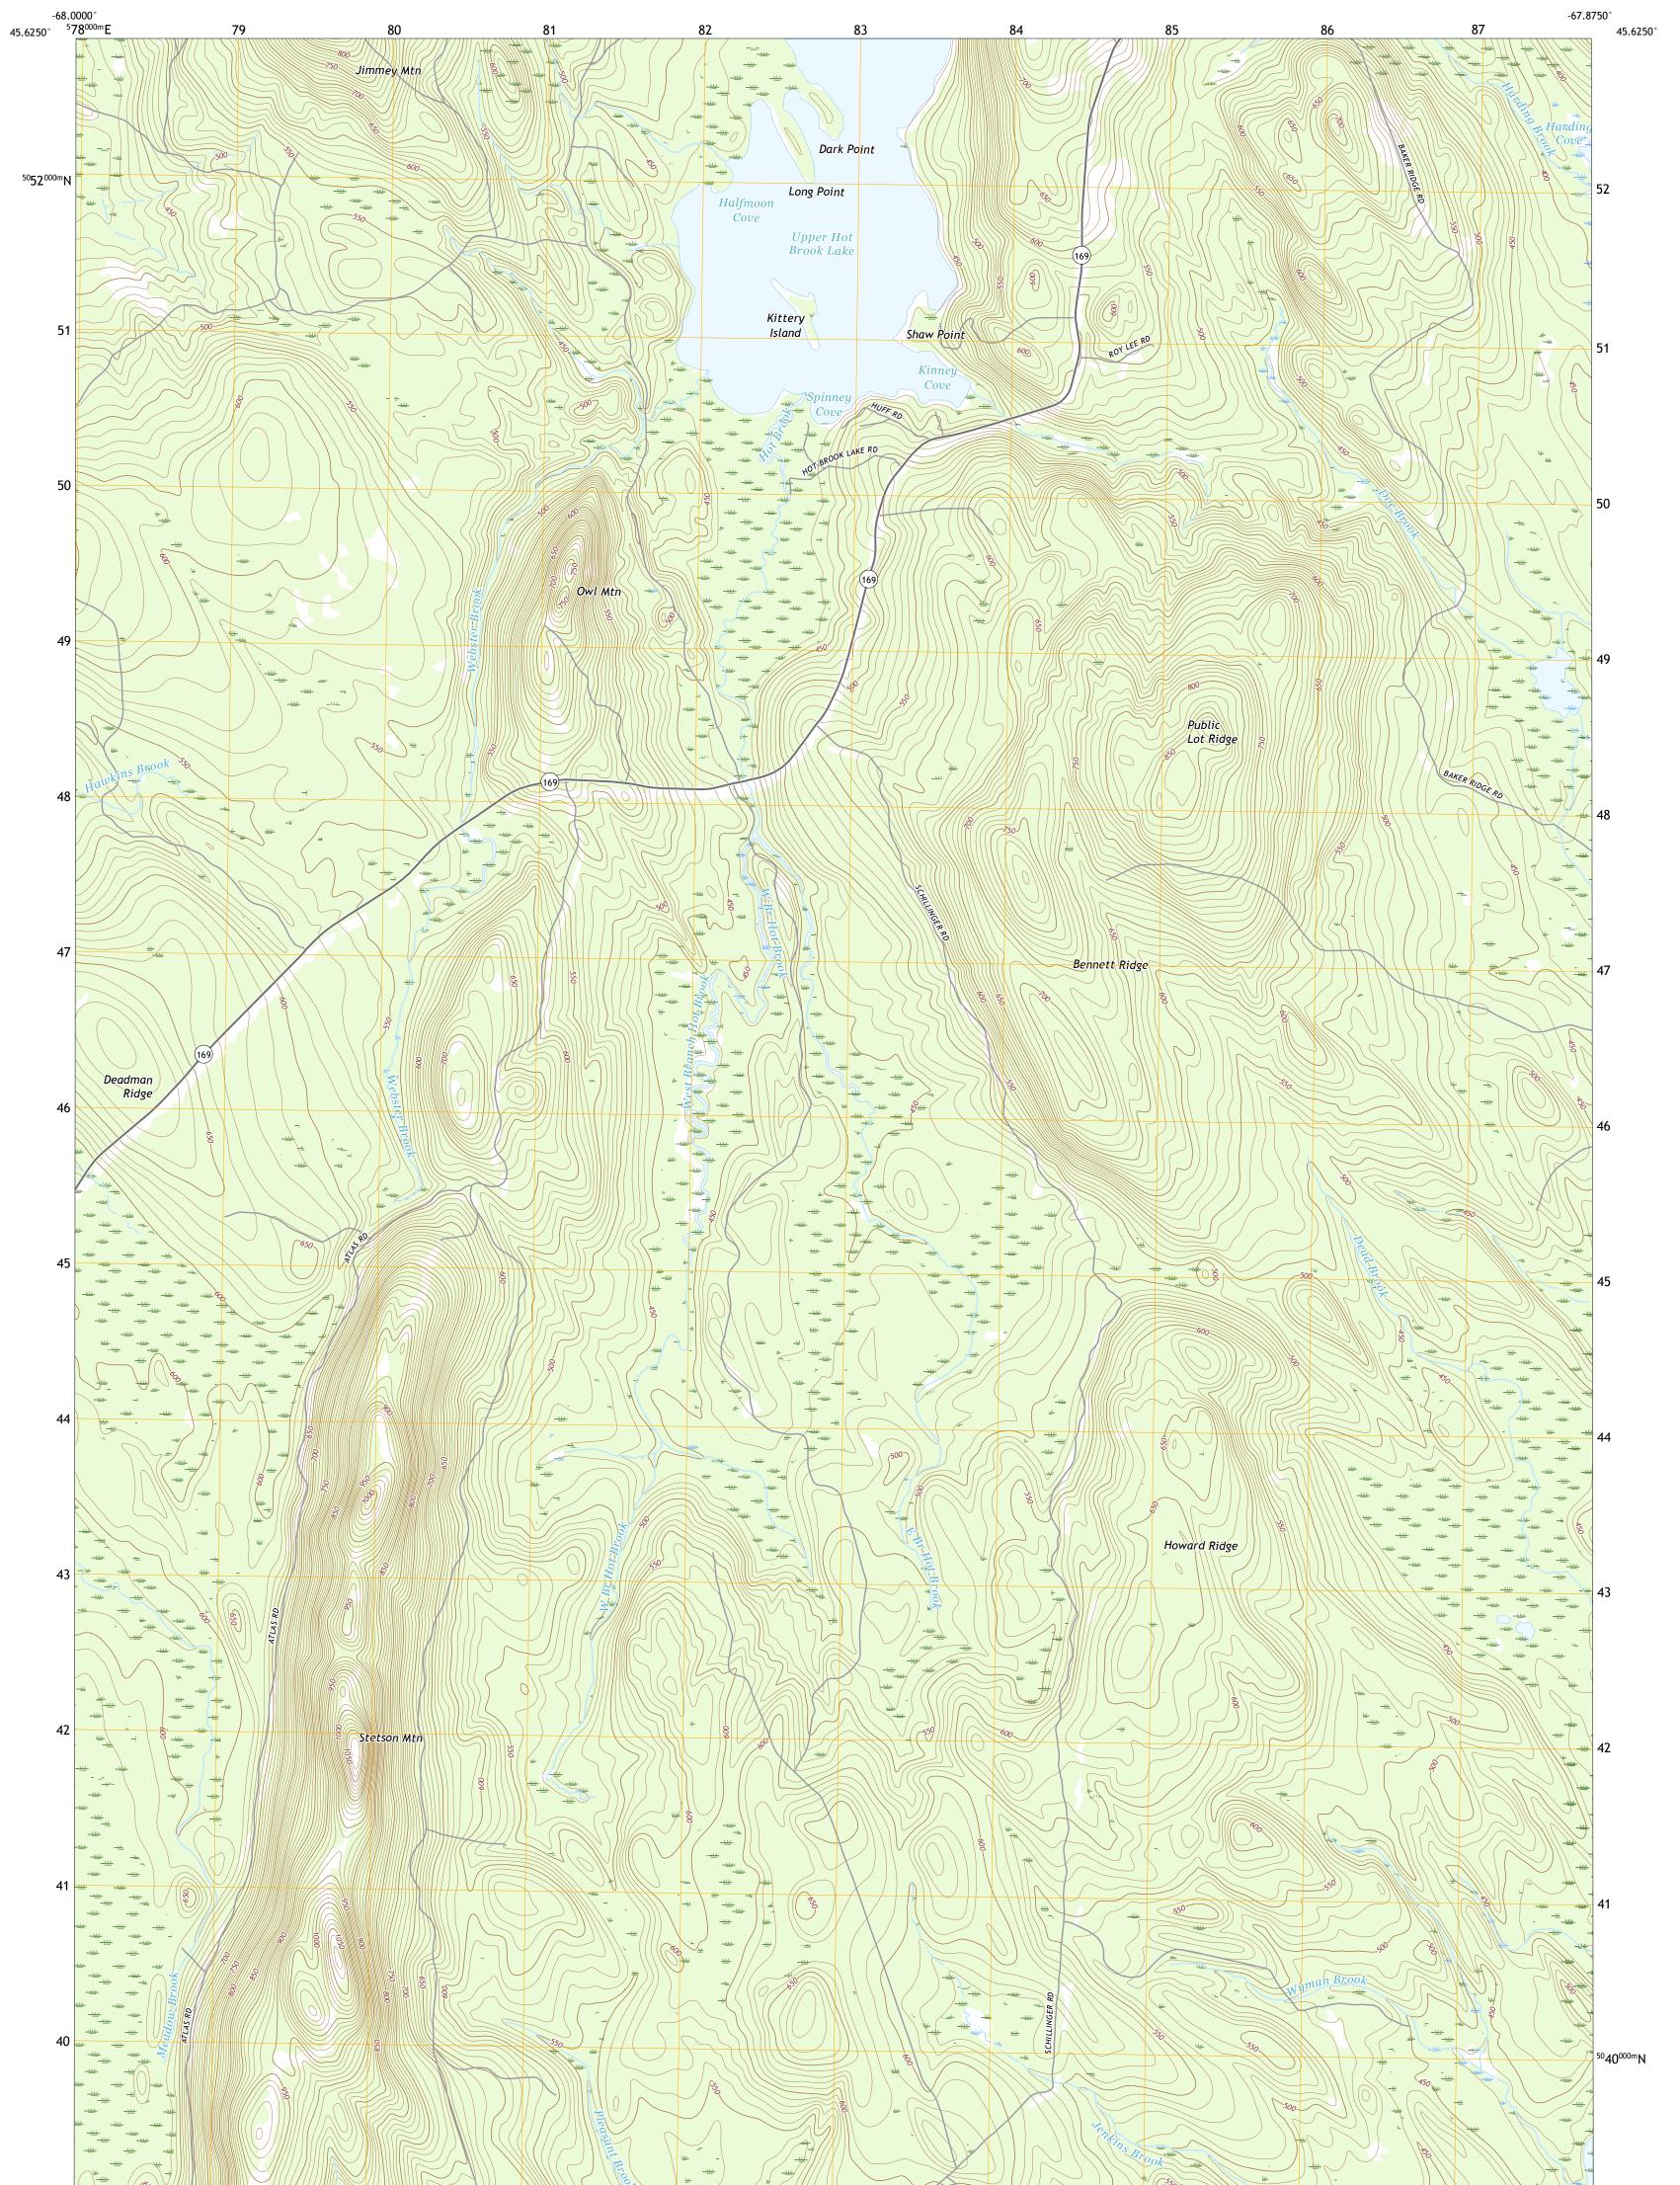

U.S. DEPARTMENT OF THE INTERIOR U.S. GEOLOGICAL SURVEY

STETSON MOUNTAIN QUADRANGLE MAINE - WASHINGTON COUNTY 7.5-MINUTE SERIES

Produced by the United States Geological Survey North American Datum of 1983 (NAD83) World Geodetic System of 1984 (WGS84). Projection and 1 000-meter grid:Universal Transverse Mercator, Zone 19T This map is not a legal document. Boundaries may be generalized for this map scale. Private lands within government reservations may not be shown. Obtain permission before entering private lands.

Imagery.......NAIP, July 2015 - November 2015Roads......U.S.Bureau, 2017Names......GNIS, 1980 - 2013Hydrography......GNIS, 1980 - 2013Hydrography.....National Hydrography Dataset, 2005 - 2018Contours.....National Elevation Dataset, 2004Boundaries.....Multiple sources; see metadata file 2014 - 2016Wetlands......FWS National Wetlands Inventory 1984 - 1985