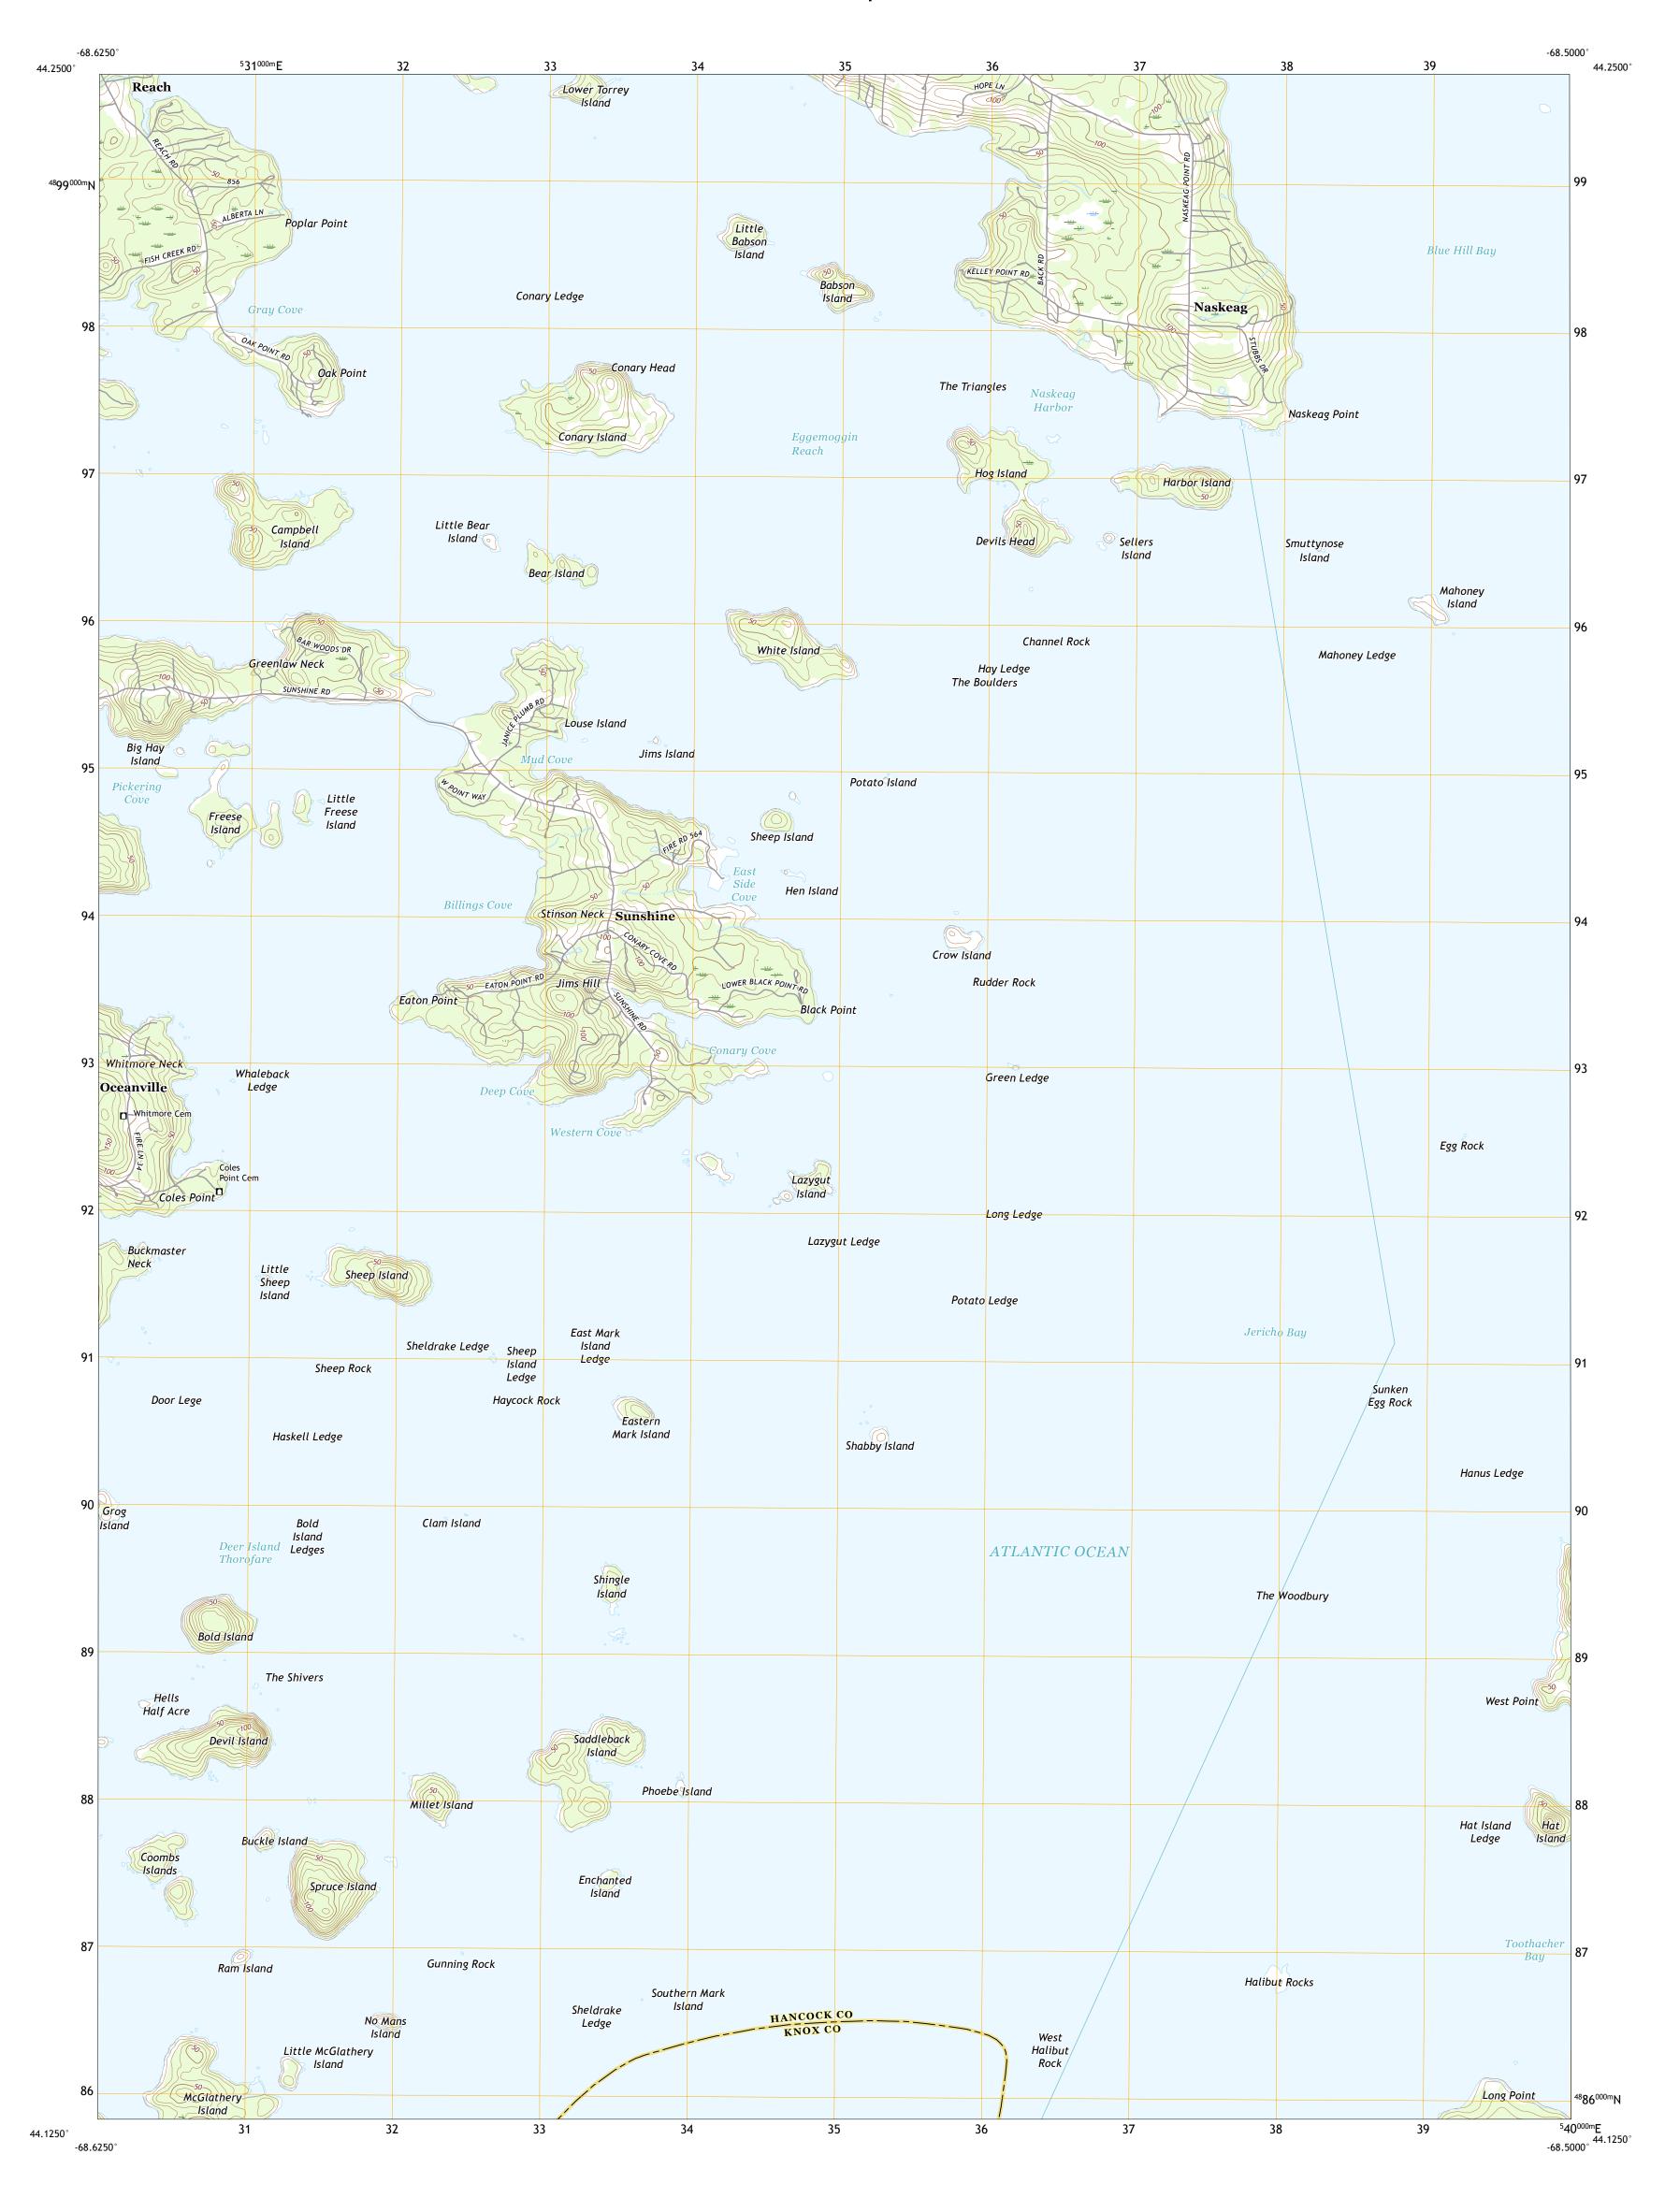

North American Datum of 1983 (NAD83)

entering private lands.

Hydrography.....

Imagery... Roads.....

Names....

Boundaries...

Wetlands...

World Geodetic System of 1984 (WGS84). Projection and

1 000-meter grid:Universal Transverse Mercator, Zone 19T

This map is not a legal document. Boundaries may be

EJ

Grid Zone Designation

NORTH AMERICAN VERTICAL DATUM OF 1988

This map was produced to conform with the National Geospatial Program US Topo Product Standard, 2011.

A metadata file associated with this product is draft version 0.6.18

ADJOINING QUADRANGLES

4 Deer Isle 5 Swans Island

8 Johns Island

6 Isle Au Haut West 7 Isle Au Haut East STINSON NECK, ME 2018