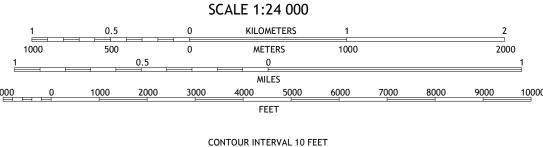

1 000-meter grid:Universal Transverse Mercator, Zone 19T

This map is not a legal document. Boundaries may be

EJ

Grid Zone Designation

NORTH AMERICAN VERTICAL DATUM OF 1988

This map was produced to conform with the National Geospatial Program US Topo Product Standard, 2011.