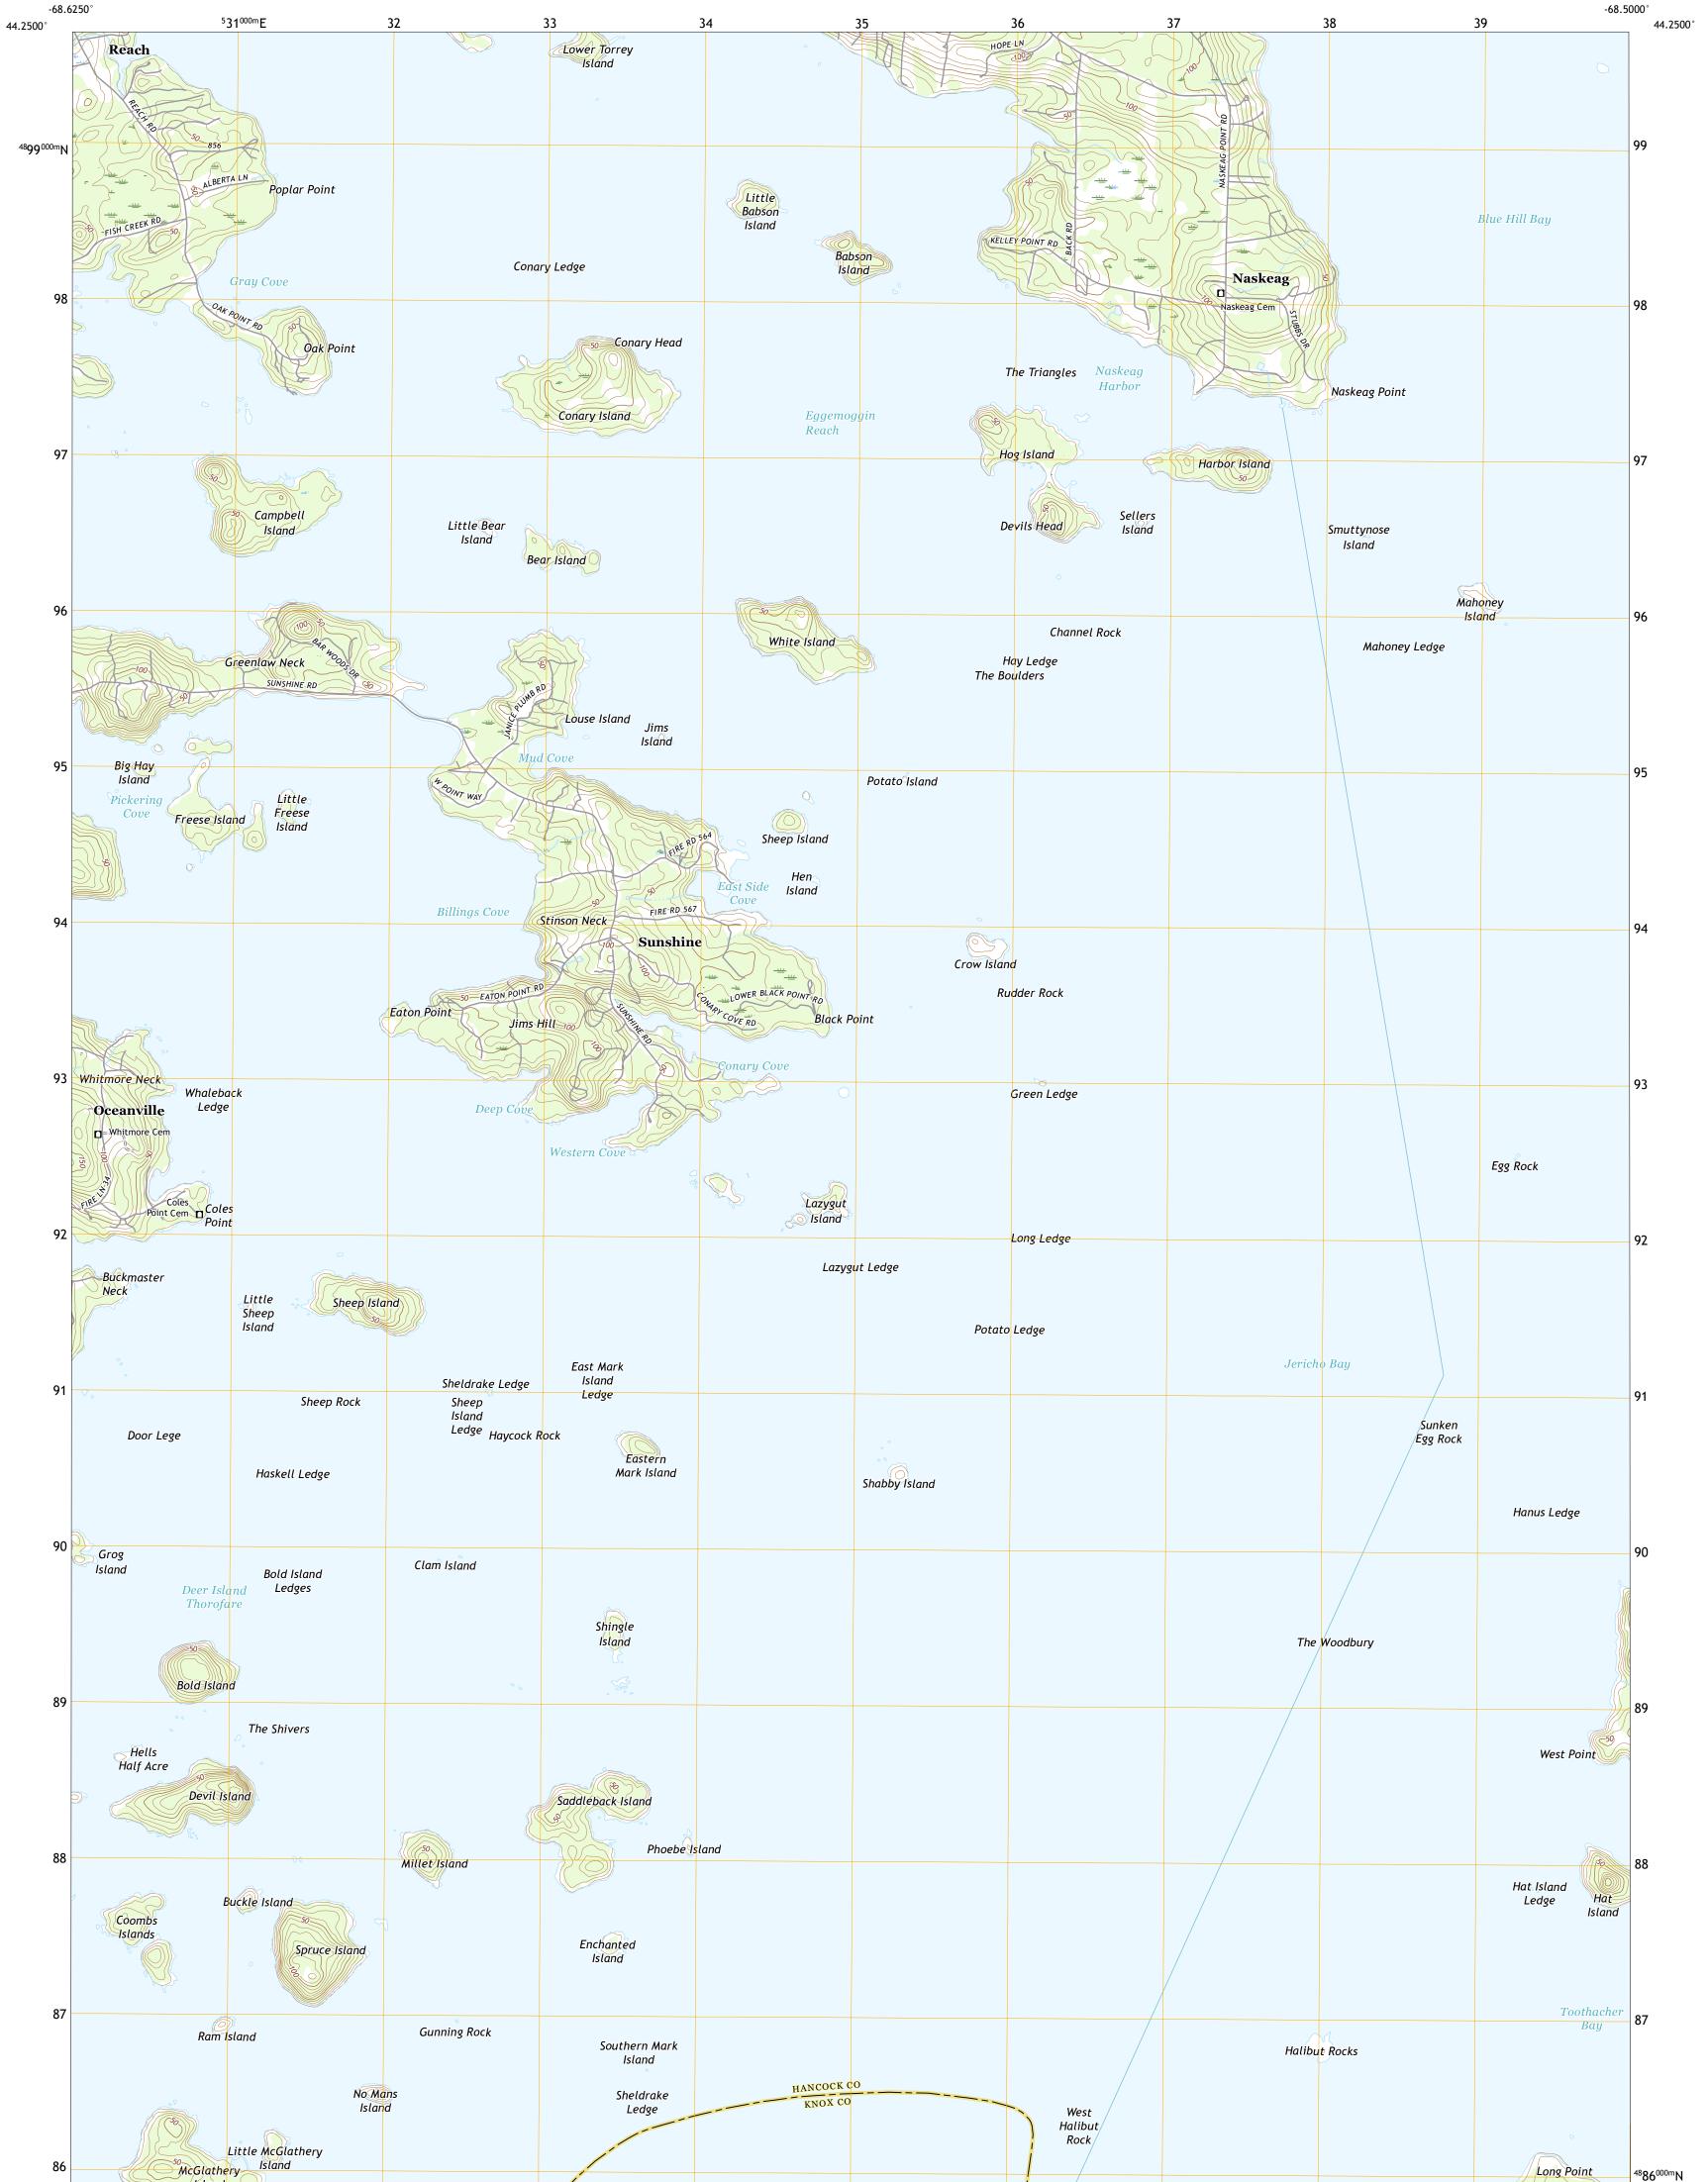

STINSON NECK QUADRANGLE MAINE 7.5-MINUTE SERIES

Produced by the United States Geological Survey North American Datum of 1983 (NAD83) World Geodetic System of 1984 (WGS84). Projection and 1 000-meter grid:Universal Transverse Mercator, Zone 19T This map is not a legal document. Boundaries may be generalized for this map scale. Private lands within government reservations may not be shown. Obtain permission before entering private lands.