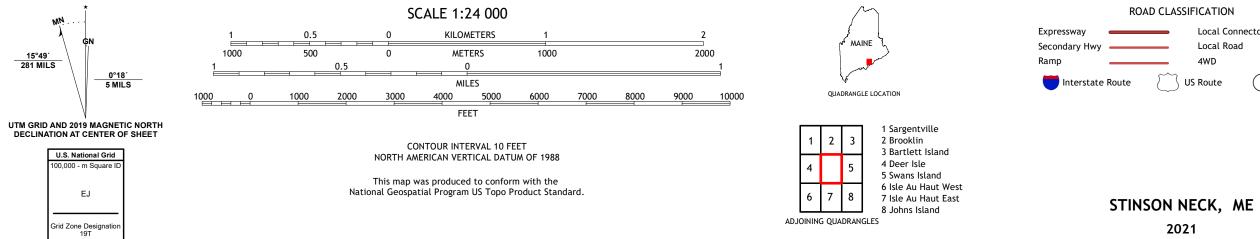

STINSON NECK QUADRANGLE MAINE 7.5-MINUTE SERIES

Produced by the United States Geological Survey North American Datum of 1983 (NAD83) World Geodetic System of 1984 (WGS84). Projection and 1 000-meter grid:Universal Transverse Mercator, Zone 19T This map is not a legal document. Boundaries may be generalized for this map scale. Private lands within government reservations may not be shown. Obtain permission before entering private lands.

Imagery.... Roads..... Names..... Hydrography..... Contours.. Boundaries... ..FWS National Wetlands Inventory 1991 - 2003 Wetlands...

15°49′ 281 MILS

2021