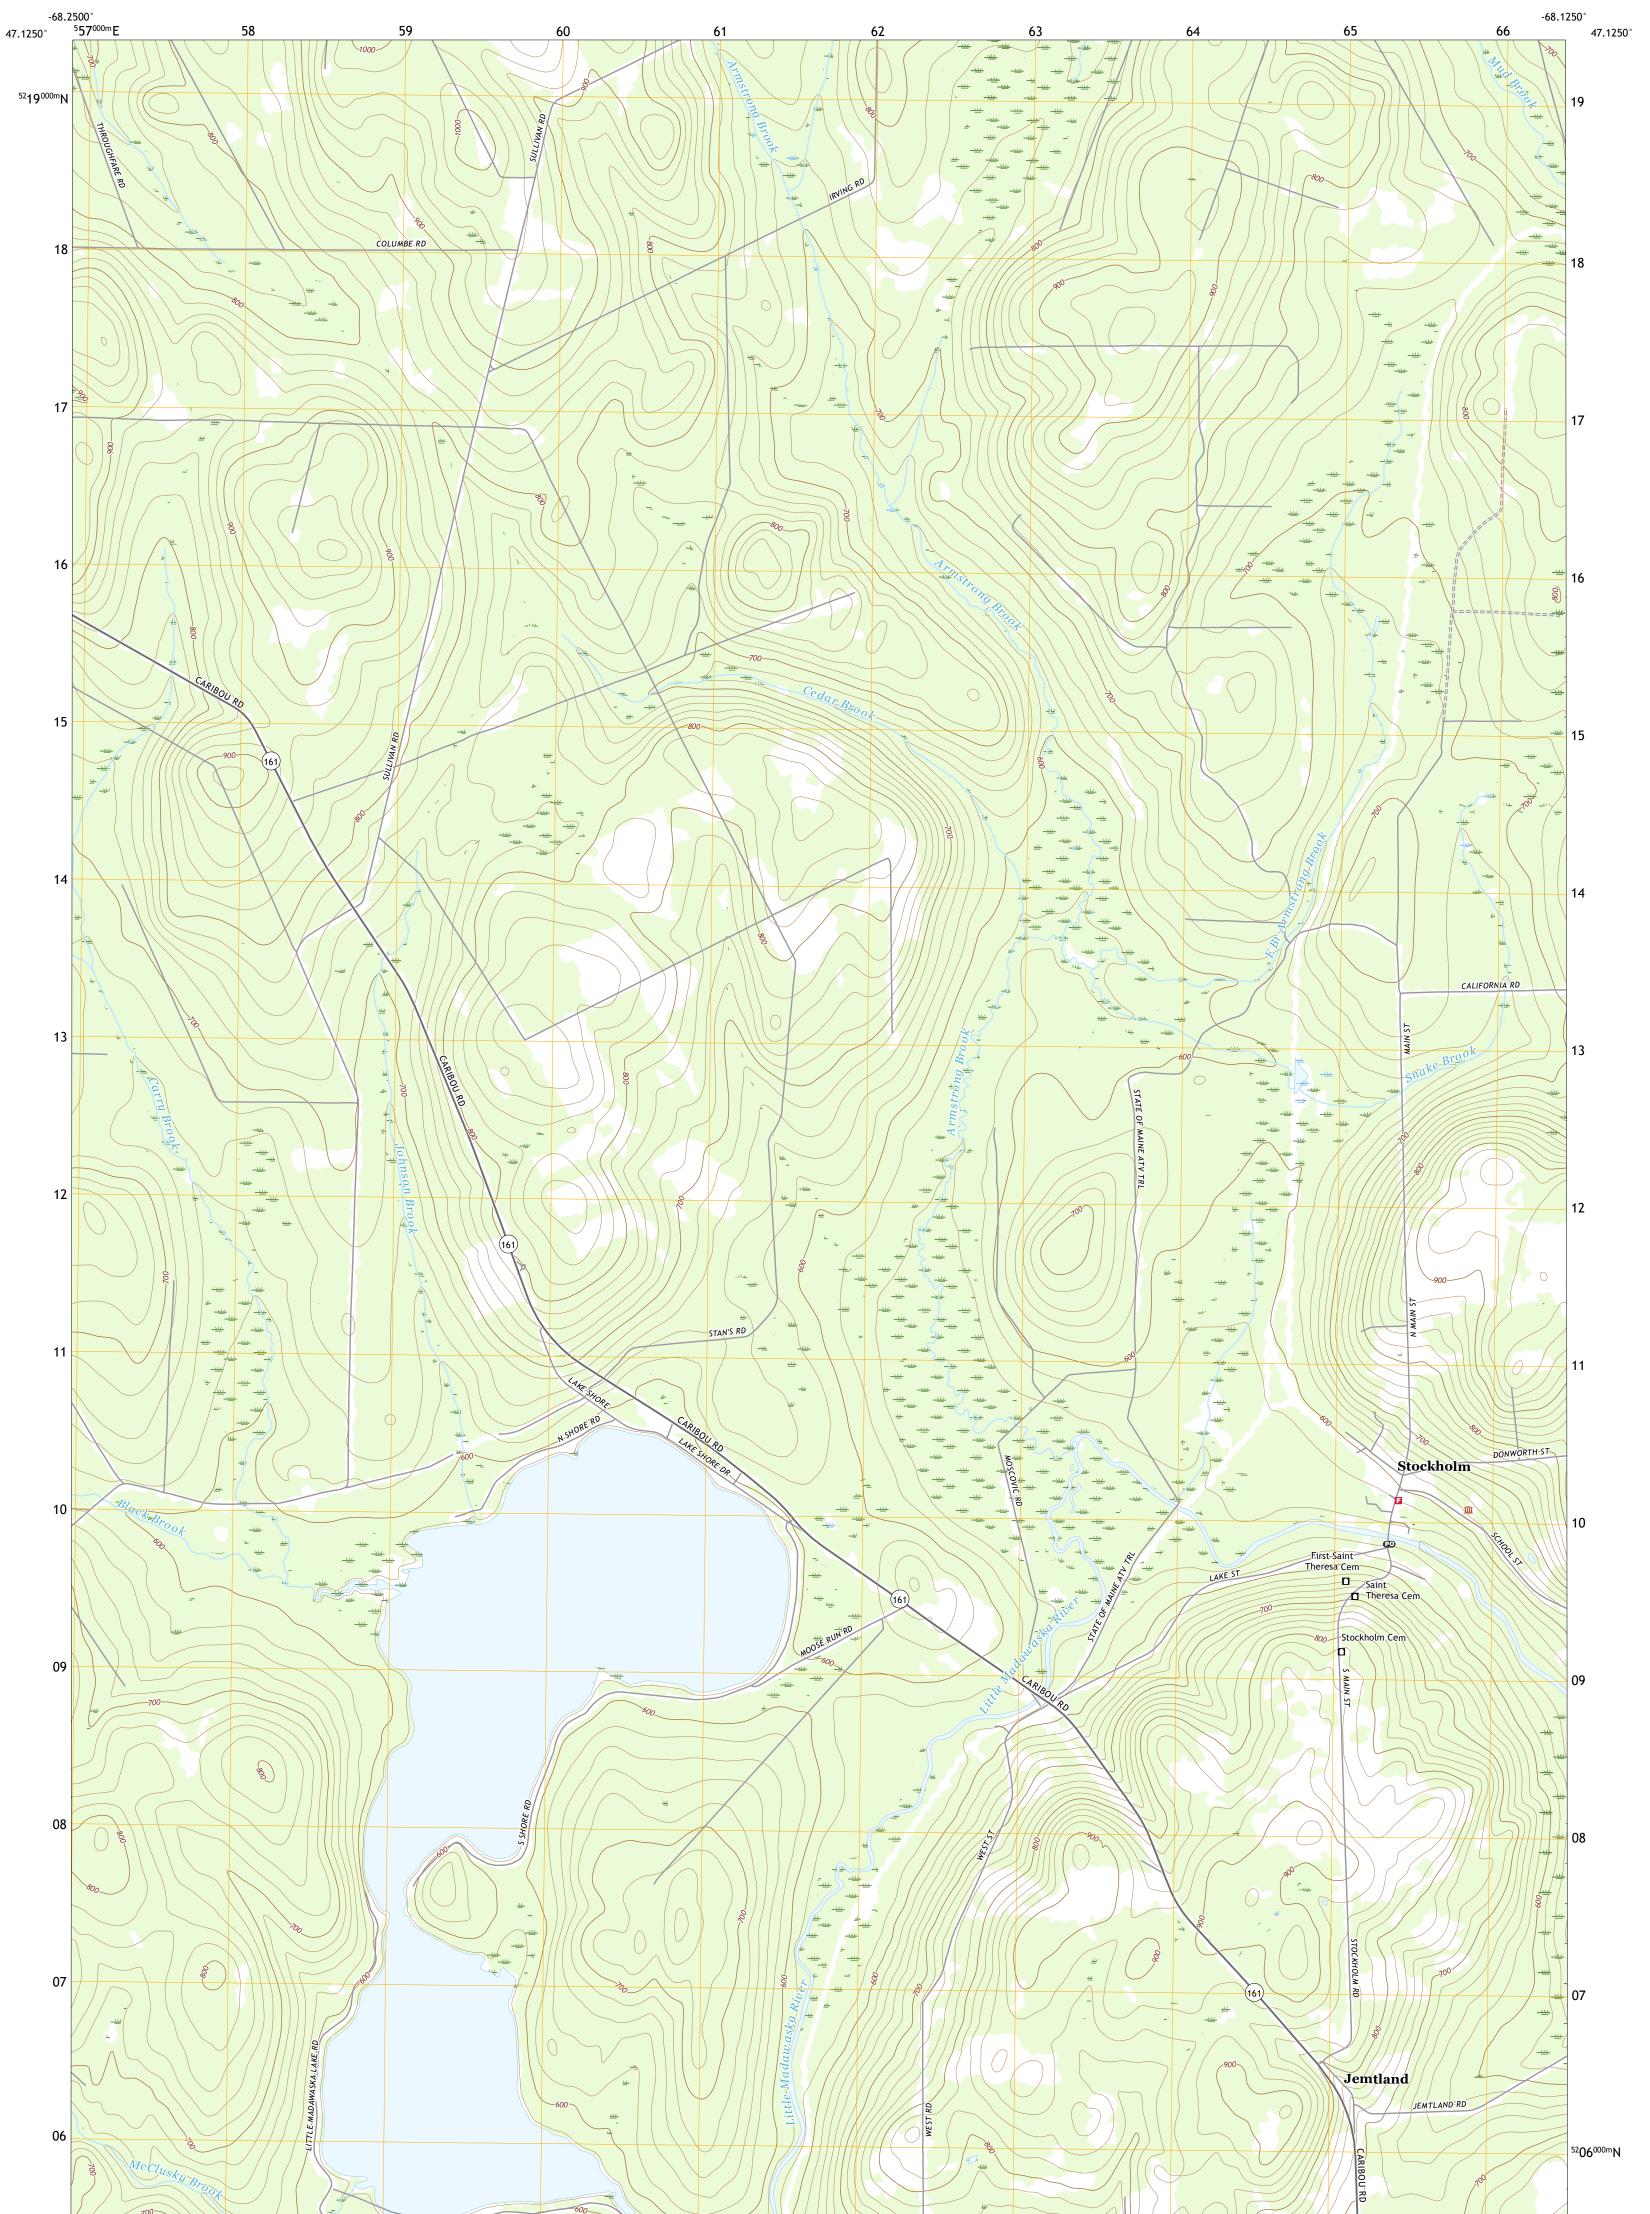

## The National Map US Topo

STOCKHOLM QUADRANGLE MAINE - AROOSTOOK COUNTY 7.5-MINUTE SERIES

Produced by the United States Geological Survey North American Datum of 1983 (NAD83) World Geodetic System of 1984 (WGS84). Projection and 1 000-meter grid:Universal Transverse Mercator, Zone 19T This map is not a legal document. Boundaries may be generalized for this map scale. Private lands within government reservations may not be shown. Obtain permission before entering private lands.

Imagery.... Roads..... Names..... Hydrography..... Contours.....Boundaries.....Mul Wetlands.... ..FWS National Wetlands Inventory 1984 - 1986

MN

16°48′ 299 MILS