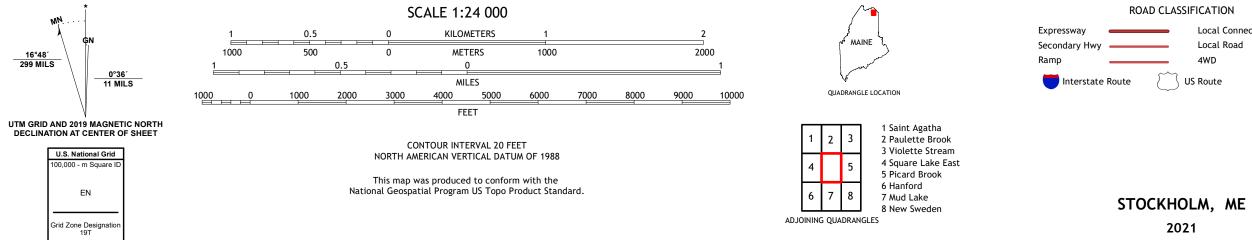

## The National Map US Topo

STOCKHOLM QUADRANGLE MAINE - AROOSTOOK COUNTY 7.5-MINUTE SERIES

Produced by the United States Geological Survey North American Datum of 1983 (NAD83) World Geodetic System of 1984 (WGS84). Projection and 1 000-meter grid:Universal Transverse Mercator, Zone 19T This map is not a legal document. Boundaries may be generalized for this map scale. Private lands within government reservations may not be shown. Obtain permission before entering private lands.