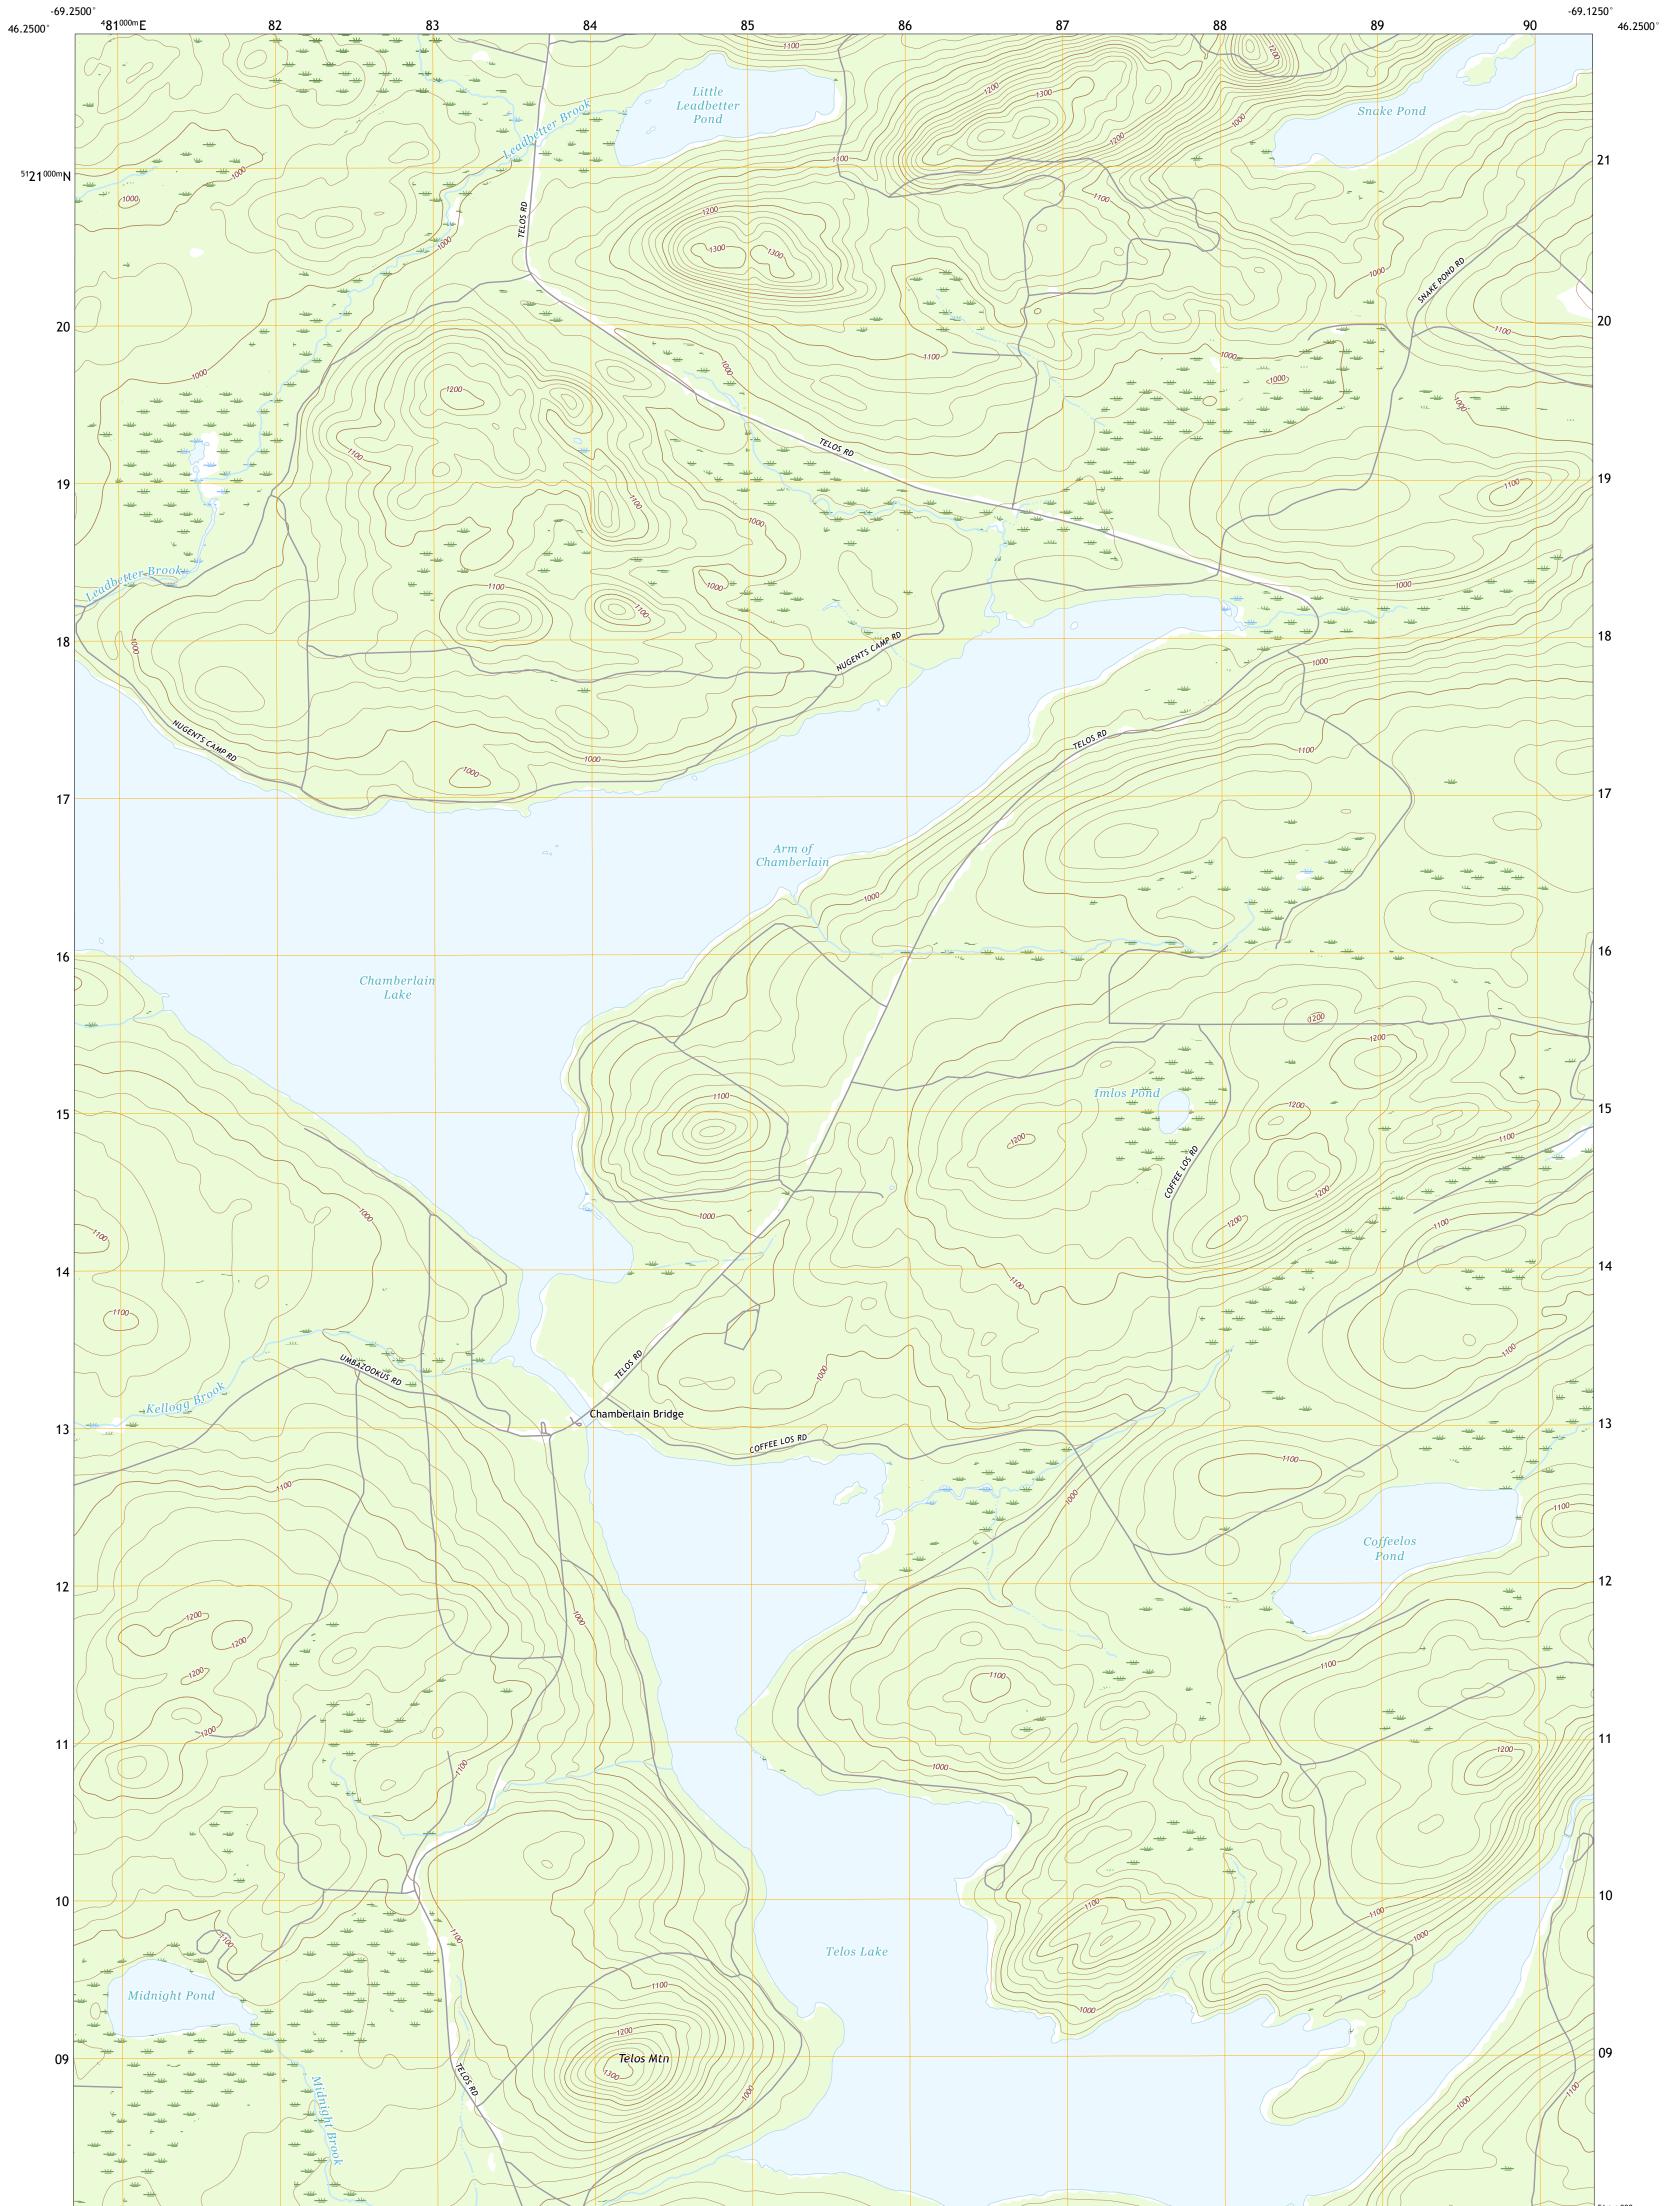

## U.S. DEPARTMENT OF THE INTERIOR U.S. GEOLOGICAL SURVEY

TELOS LAKE QUADRANGLE MAINE - PISCATAQUIS COUNTY 7.5-MINUTE SERIES

Produced by the United States Geological Survey North American Datum of 1983 (NAD83) World Geodetic System of 1984 (WGS84). Projection and 1 000-meter grid:Universal Transverse Mercator, Zone 19T This map is not a legal document. Boundaries may be generalized for this map scale. Private lands within government reservations may not be shown. Obtain permission before entering private lands.

Imagery......NAIP, September 2015 - November 2015 Roads.......GNIS, 1980 - 2011 Hydrography......GNIS, 1980 - 2011 Hydrography......National Hydrography Dataset, 2006 - 2018 Contours......National Elevation Dataset, 2008 Boundaries.....Multiple sources; see metadata file 2014 - 2016 Wetlands......FWS National Wetlands Inventory 1985