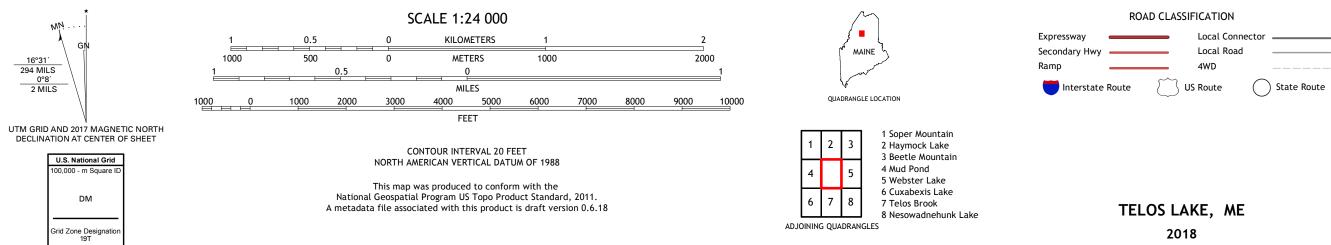

## U.S. DEPARTMENT OF THE INTERIOR U.S. GEOLOGICAL SURVEY

TELOS LAKE QUADRANGLE MAINE - PISCATAQUIS COUNTY 7.5-MINUTE SERIES

Produced by the United States Geological Survey North American Datum of 1983 (NAD83) World Geodetic System of 1984 (WGS84). Projection and 1 000-meter grid:Universal Transverse Mercator, Zone 19T This map is not a legal document. Boundaries may be generalized for this map scale. Private lands within government reservations may not be shown. Obtain permission before entering private lands.

Imagery......NAIP, September 2015 - November 2015 Roads.......GNIS, 1980 - 2011 Hydrography......GNIS, 1980 - 2011 Hydrography......National Hydrography Dataset, 2006 - 2018 Contours......National Elevation Dataset, 2008 Boundaries.....Multiple sources; see metadata file 2014 - 2016 Wetlands......FWS National Wetlands Inventory 1985