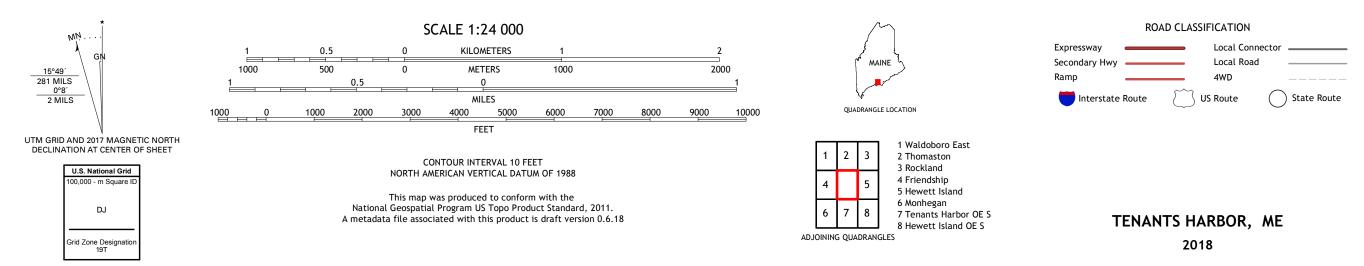

TENANTS HARBOR QUADRANGLE MAINE - KNOX COUNTY 7.5-MINUTE SERIES

Produced by the United States Geological Survey North American Datum of 1983 (NAD83) World Geodetic System of 1984 (WGS84). Projection and 1 000-meter grid:Universal Transverse Mercator, Zone 19T This map is not a legal document. Boundaries may be generalized for this map scale. Private lands within government reservations may not be shown. Obtain permission before entering private lands.

Imagery......NAIP, July 2015 - November 2015Roads......U.S.CensusBureau,2017Names.....GNIS, 1980 - 2017GNIS, 1980 - 2017Hydrography.....National Hydrography Dataset,2003 - 2017Contours....National ElevationDataset,2011Boundaries.....Multiplesources;seemetadataWetlands.....FWSNationalWetlandsInventory2001 -2011