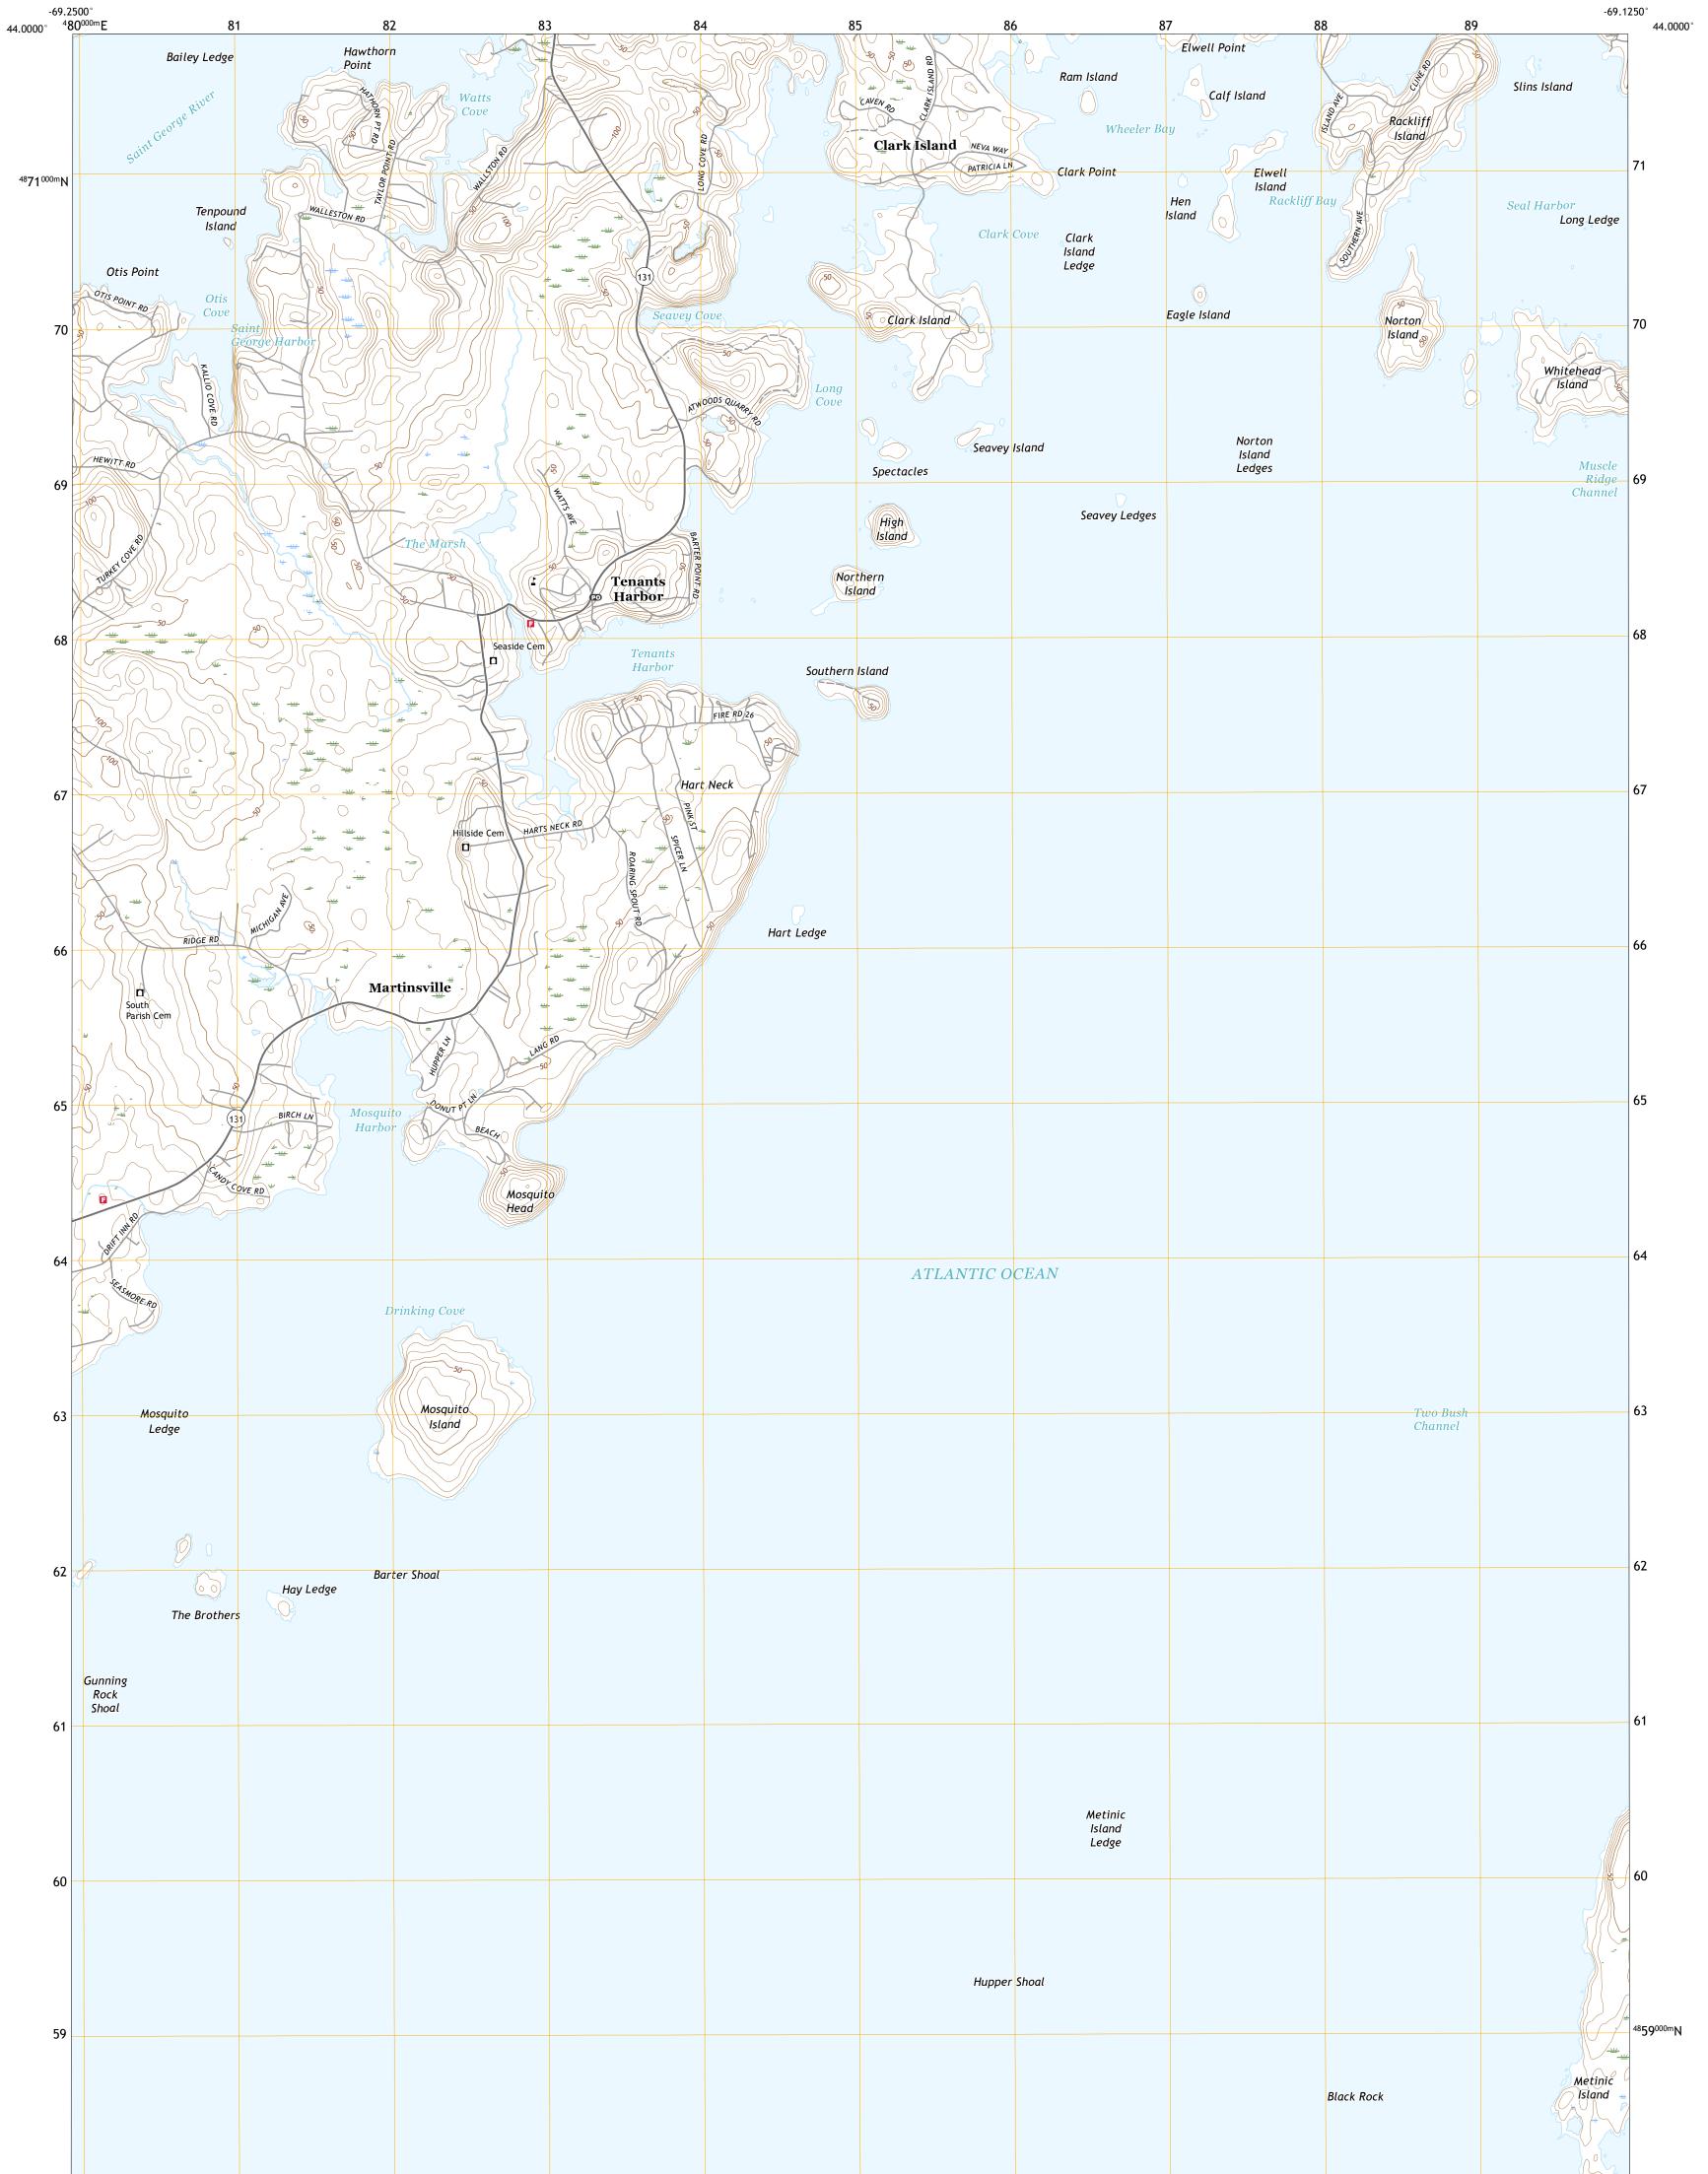

TENANTS HARBOR QUADRANGLE MAINE - KNOX COUNTY 7.5-MINUTE SERIES

Produced by the United States Geological Survey North American Datum of 1983 (NAD83) World Geodetic System of 1984 (WGS84). Projection and 1 000-meter grid:Universal Transverse Mercator, Zone 19T This map is not a legal document. Boundaries may be generalized for this map scale. Private lands within government reservations may not be shown. Obtain permission before entering private lands.

Imagery......NAIP, July 2015 - November 2015Roads......U.S.CensusBureau,2017Names.....GNIS, 1980 - 2017GNIS, 1980 - 2017Hydrography.....National Hydrography Dataset,2003 - 2017Contours....National ElevationDataset,2011Boundaries.....Multiplesources;seemetadataWetlands.....FWSNationalWetlandsInventory2001 -2011

NGA REF NO. US GSX24 K44544