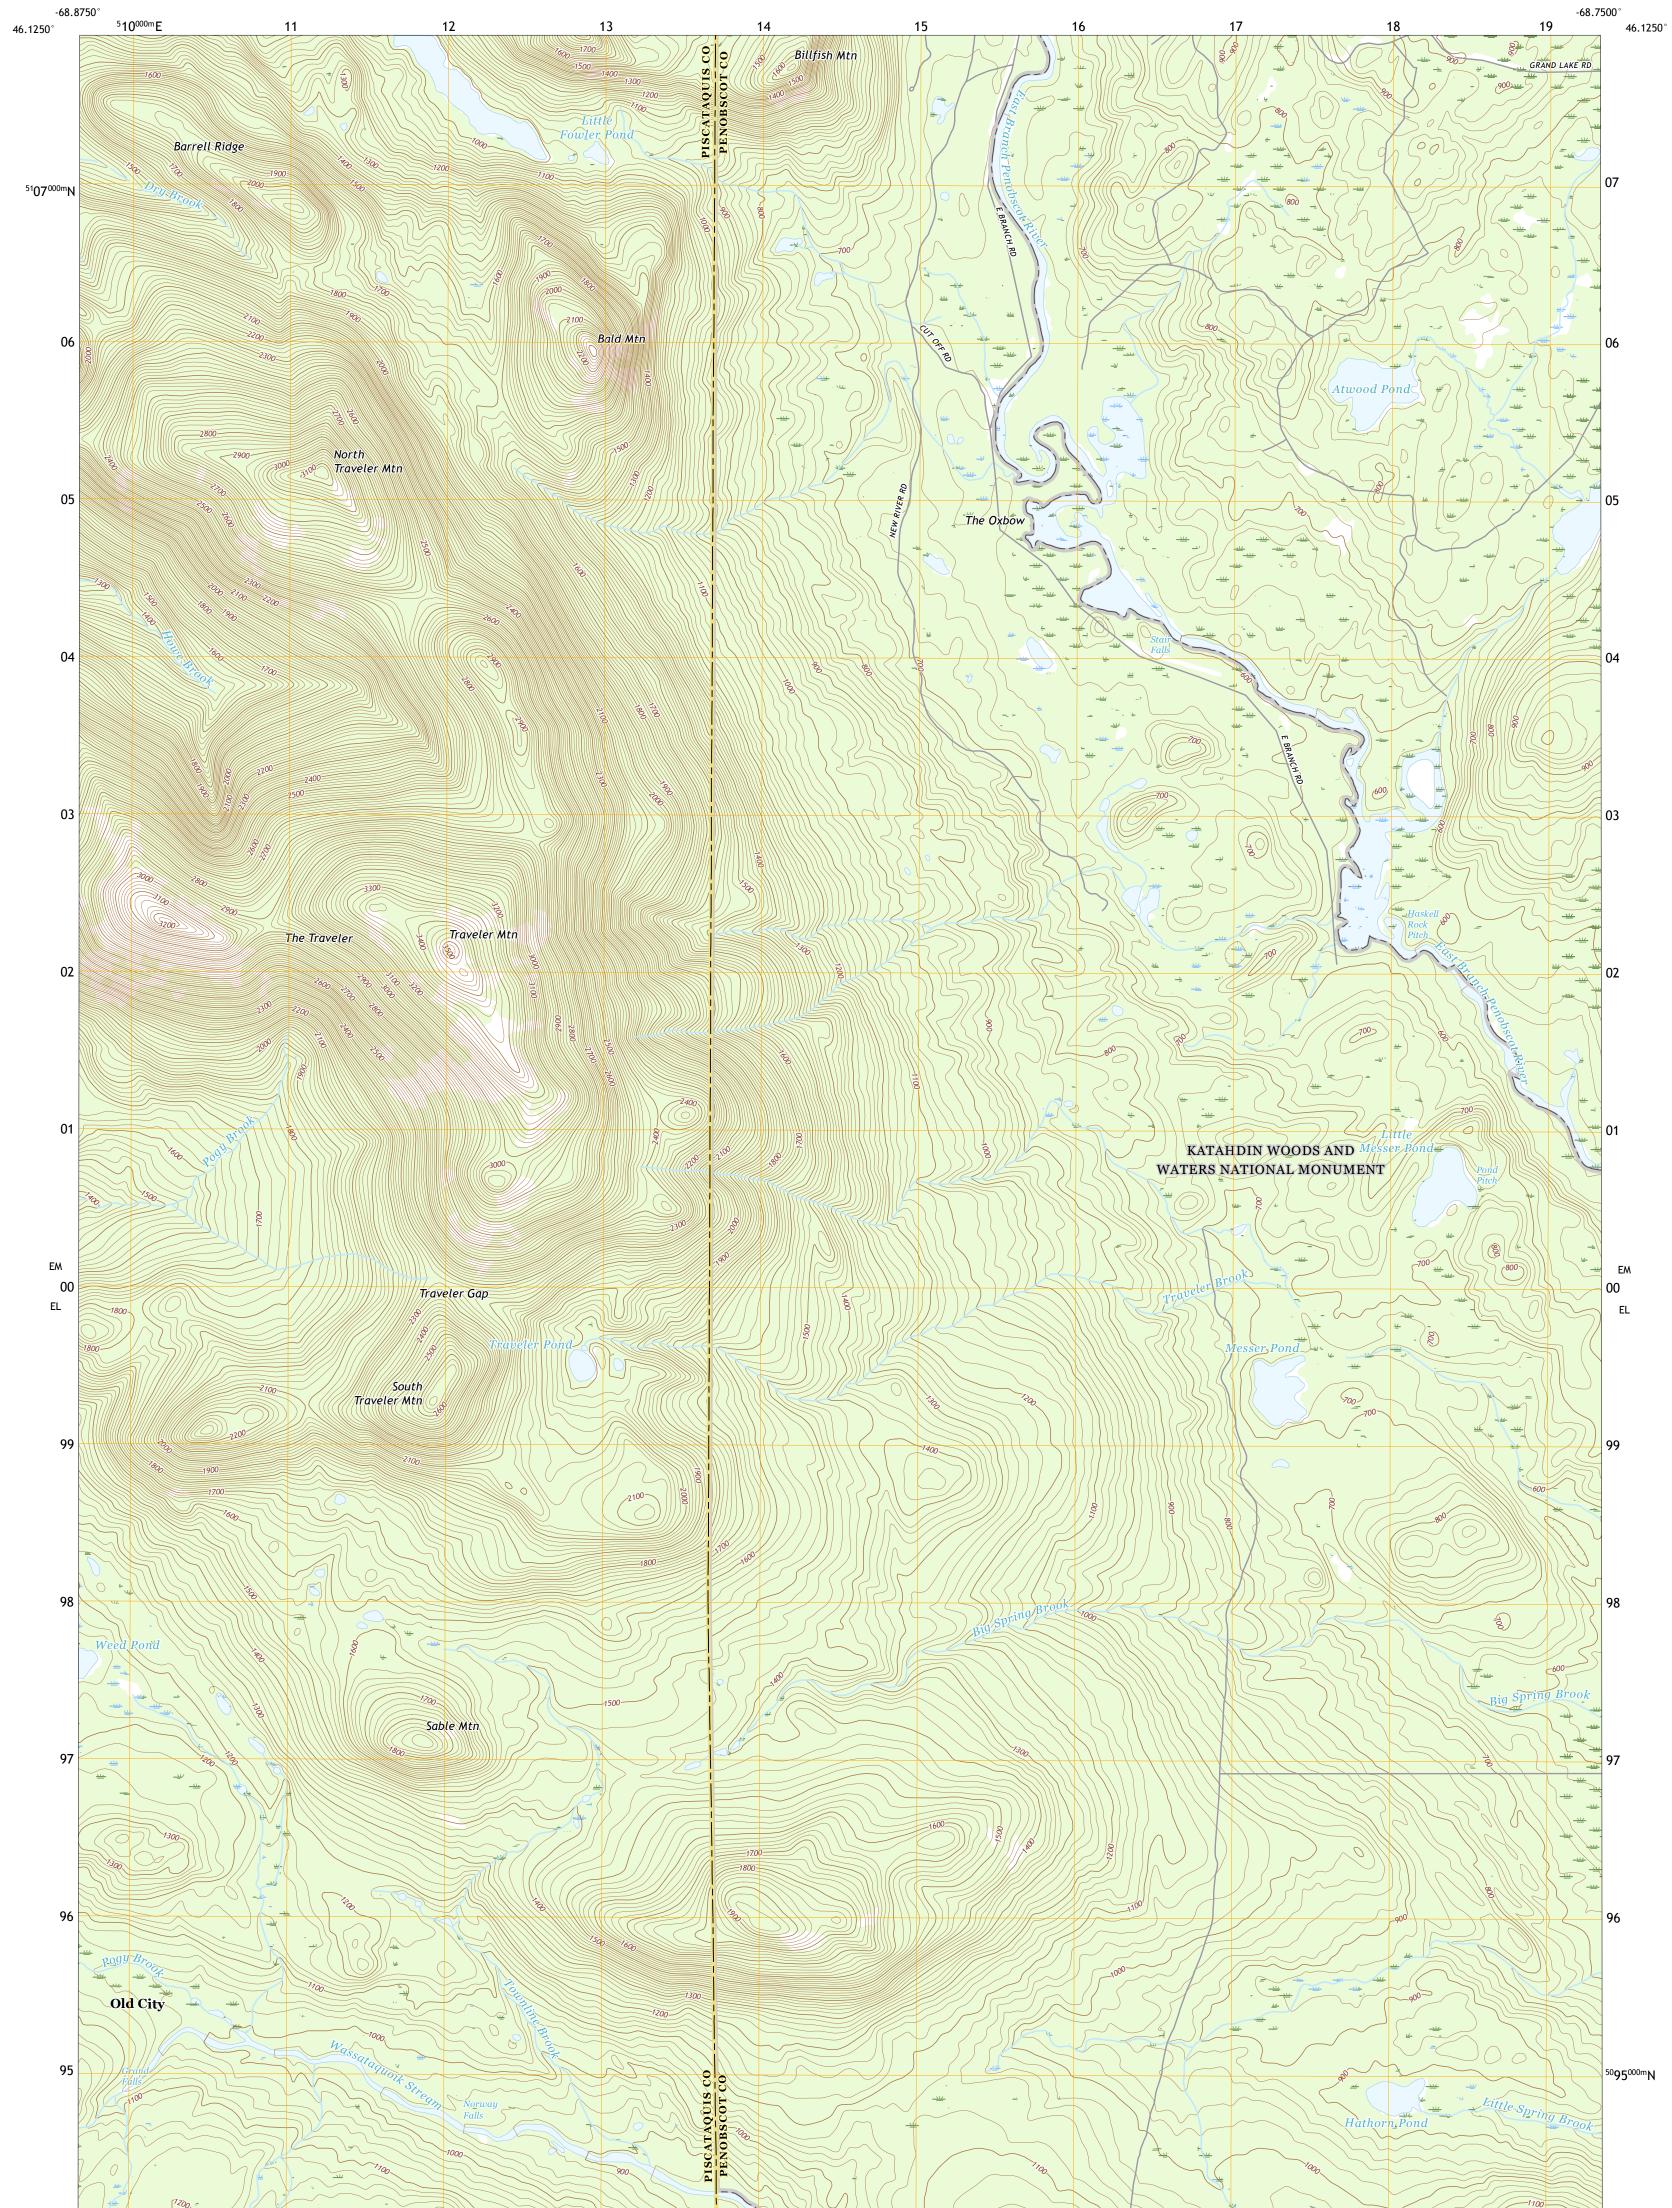

THE TRAVELER QUADRANGLE MAINE 7.5-MINUTE SERIES

Produced by the United States Geological Survey North American Datum of 1983 (NAD83) World Geodetic System of 1984 (WGS84). Projection and 1 000-meter grid:Universal Transverse Mercator, Zone 19T This map is not a legal document. Boundaries may be generalized for this map scale. Private lands within government reservations may not be shown. Obtain permission before entering private lands.

Imagery.......NAIP, July 2015 - November 2015 Roads.....U.S. Census Bureau, 2017 Names......GNIS, 1980 - 2011 Hydrography......GNIS, 1980 - 2018 Contours.....National Hydrography Dataset, 2006 - 2018 Contours.....National Elevation Dataset, 2008 Boundaries.....Multiple sources; see metadata file 2014 - 2016 Wetlands.....FWS National Wetlands Inventory 1986