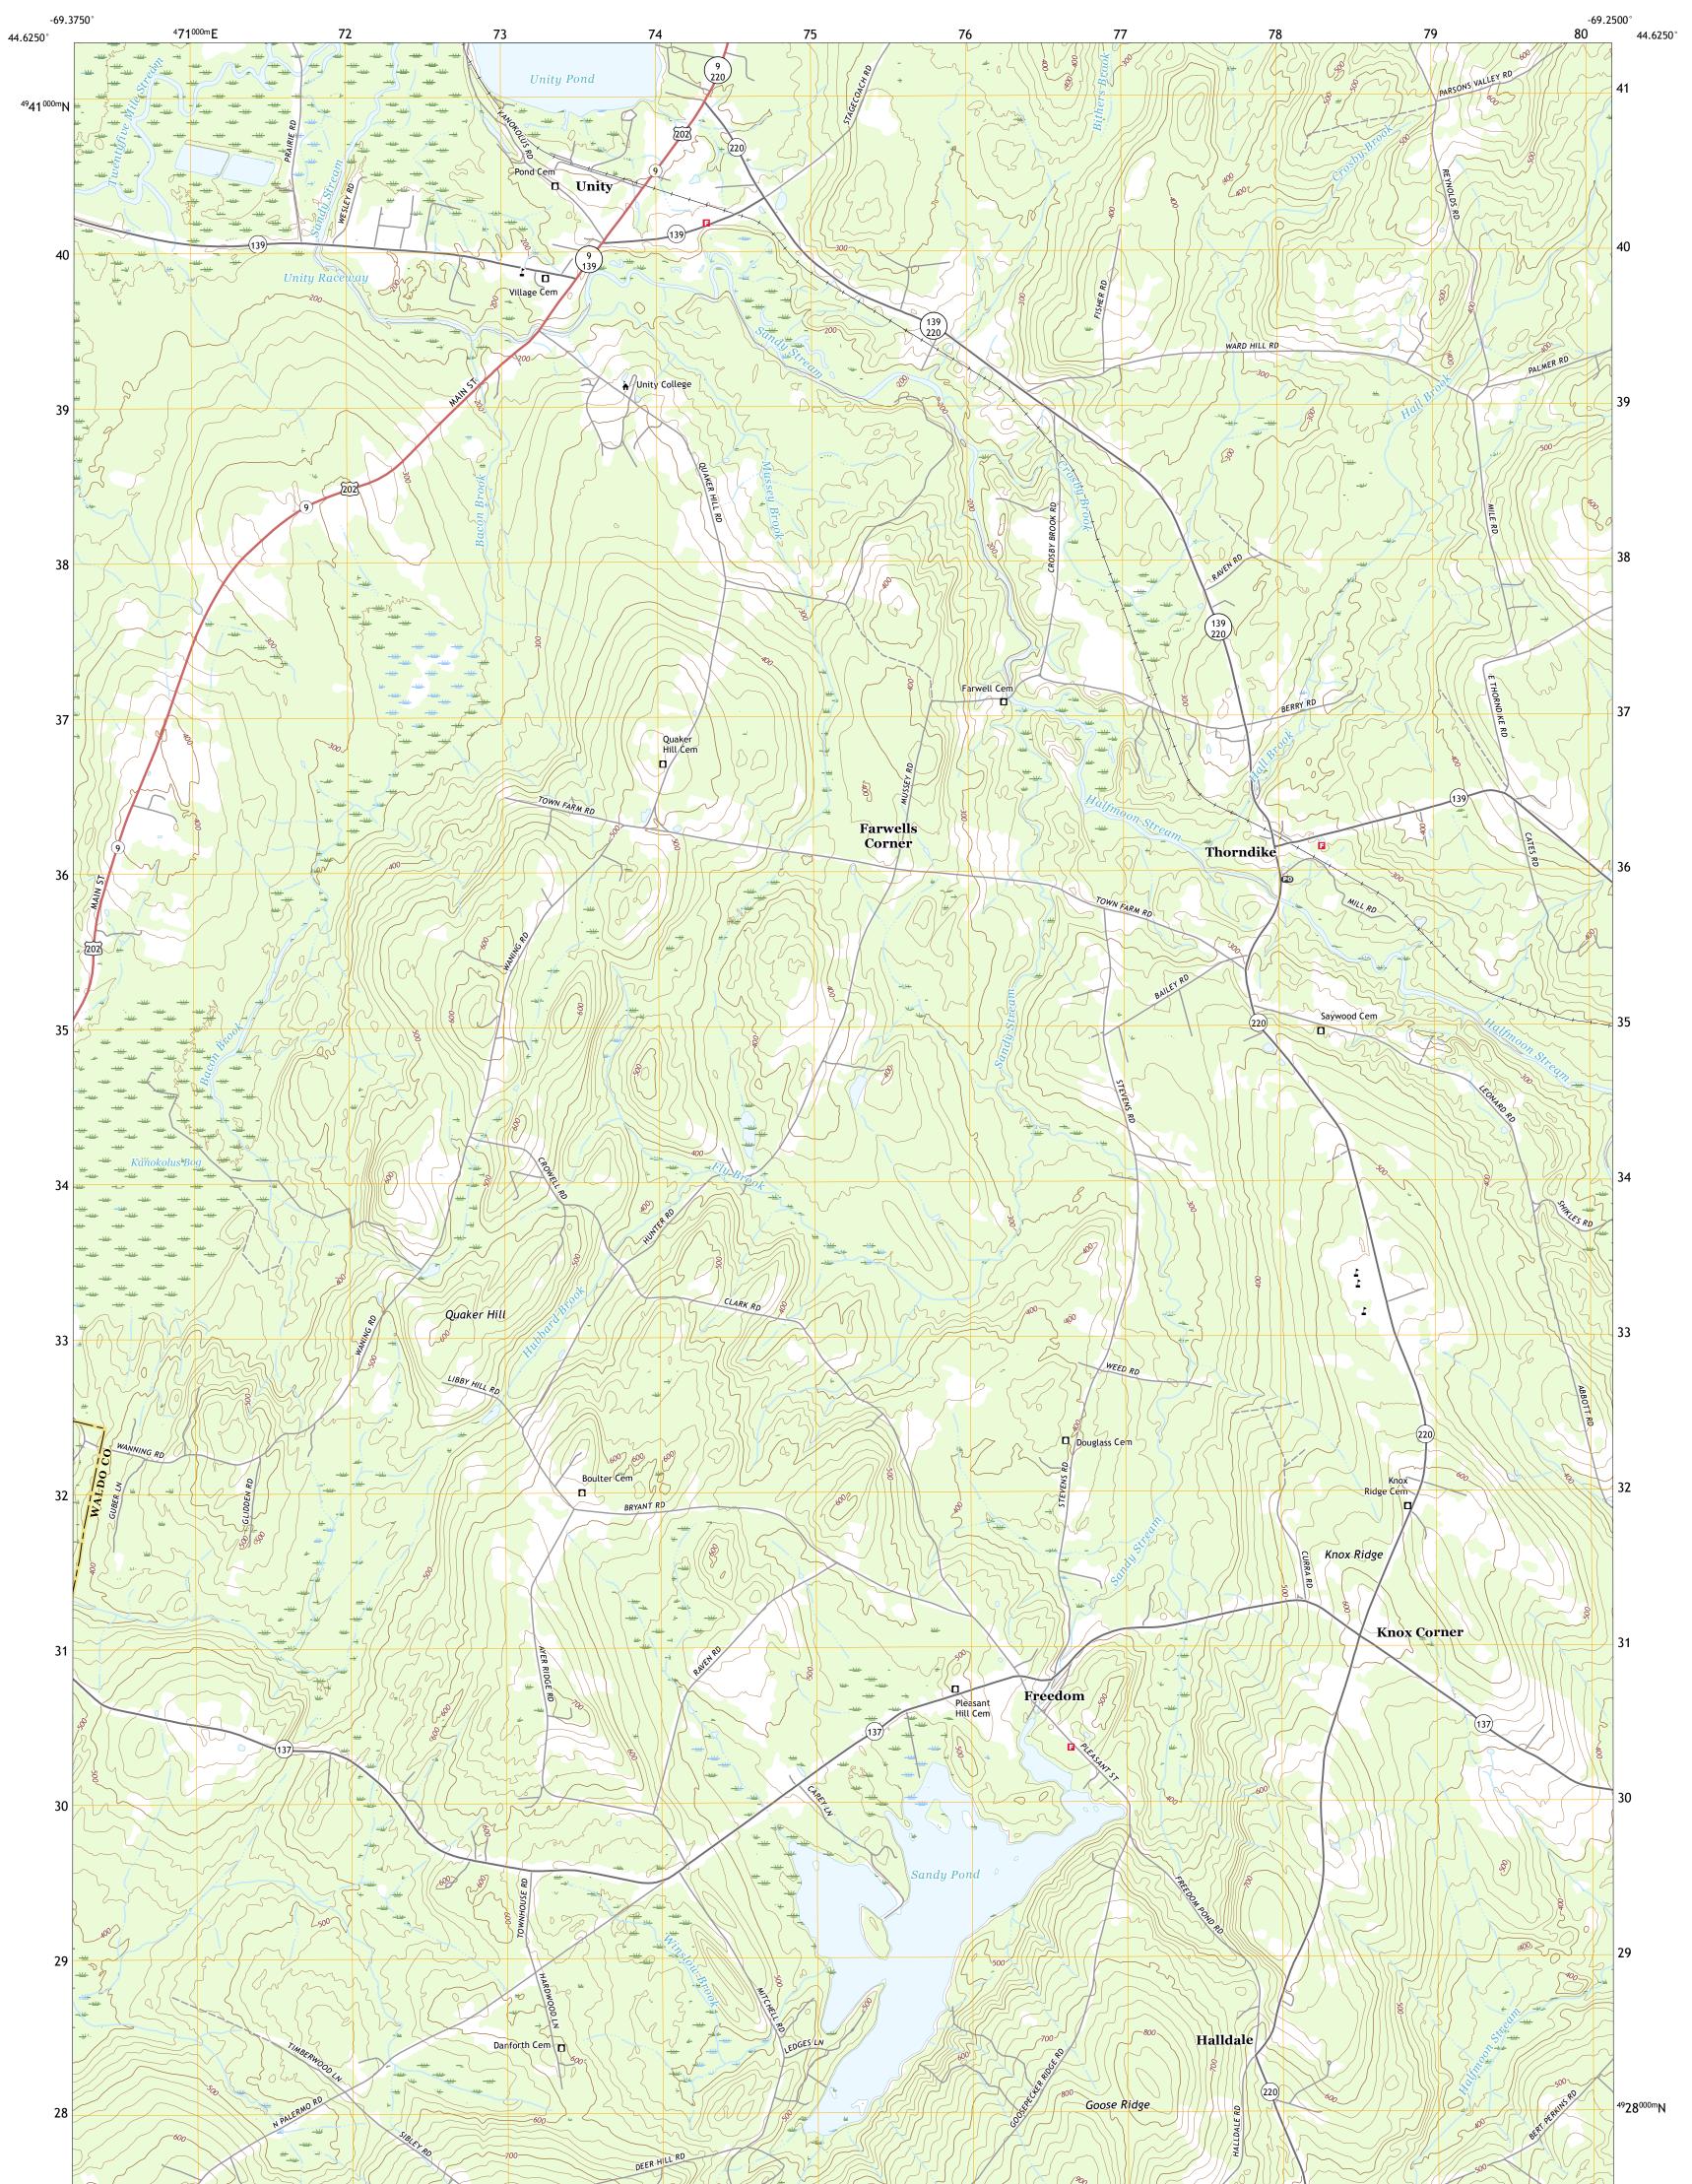

## U.S. DEPARTMENT OF THE INTERIOR U.S. GEOLOGICAL SURVEY

UNITY QUADRANGLE MAINE 7.5-MINUTE SERIES

Produced by the United States Geological Survey North American Datum of 1983 (NAD83) World Geodetic System of 1984 (WGS84). Projection and 1 000-meter grid:Universal Transverse Mercator, Zone 19T This map is not a legal document. Boundaries may be generalized for this map scale. Private lands within government reservations may not be shown. Obtain permission before entering private lands.

 Imagery......NAIP, July 2015 - November 2015

 Roads.....U.S. Census Bureau, 2017

 Names.....GNIS, 1980 - 2016

 Hydrography.....National Hydrography Dataset, 2006 - 2017

 Contours.....National Elevation Dataset, 2004 - 2005

 Boundaries.....Multiple sources; see metadata file 2014 - 2016

 Wetlands.....FWS National Wetlands Inventory 1984 - 2004