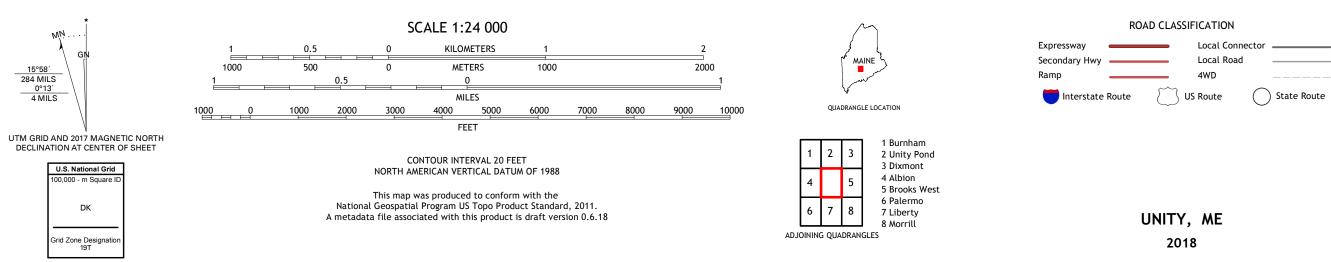

## U.S. DEPARTMENT OF THE INTERIOR U.S. GEOLOGICAL SURVEY

UNITY QUADRANGLE MAINE 7.5-MINUTE SERIES

Produced by the United States Geological Survey North American Datum of 1983 (NAD83) World Geodetic System of 1984 (WGS84). Projection and 1 000-meter grid:Universal Transverse Mercator, Zone 19T This map is not a legal document. Boundaries may be generalized for this map scale. Private lands within government reservations may not be shown. Obtain permission before entering private lands.