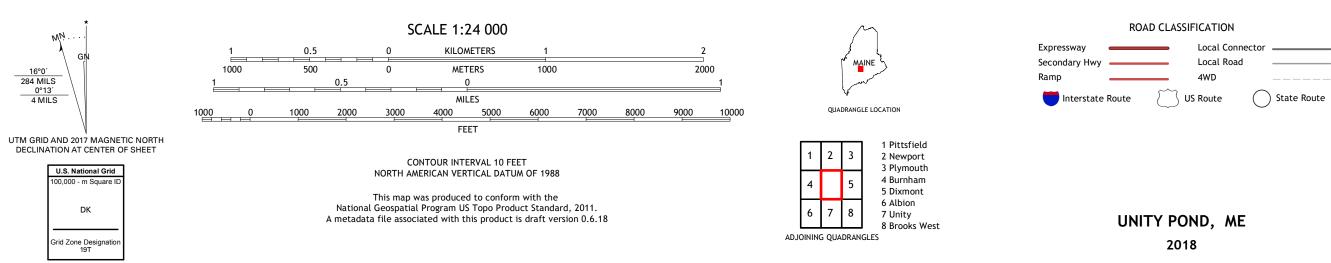

## U.S. DEPARTMENT OF THE INTERIOR U.S. GEOLOGICAL SURVEY

UNITY POND QUADRANGLE MAINE 7.5-MINUTE SERIES

Produced by the United States Geological Survey North American Datum of 1983 (NAD83) World Geodetic System of 1984 (WGS84). Projection and 1 000-meter grid:Universal Transverse Mercator, Zone 19T This map is not a legal document. Boundaries may be generalized for this map scale. Private lands within government reservations may not be shown. Obtain permission before entering private lands.

Imagery......NAIP, July 2015 - November 2015 Roads.....U.S. Census Bureau, 2017 Names......GNIS, 1980 - 2016 Hydrography.....National Hydrography Dataset, 2006 - 2016 Contours.....National Elevation Dataset, 2004 Boundaries.....Multiple sources; see metadata file 2014 - 2016 Wetlands.....FWS National Wetlands Inventory 1984 - 2004