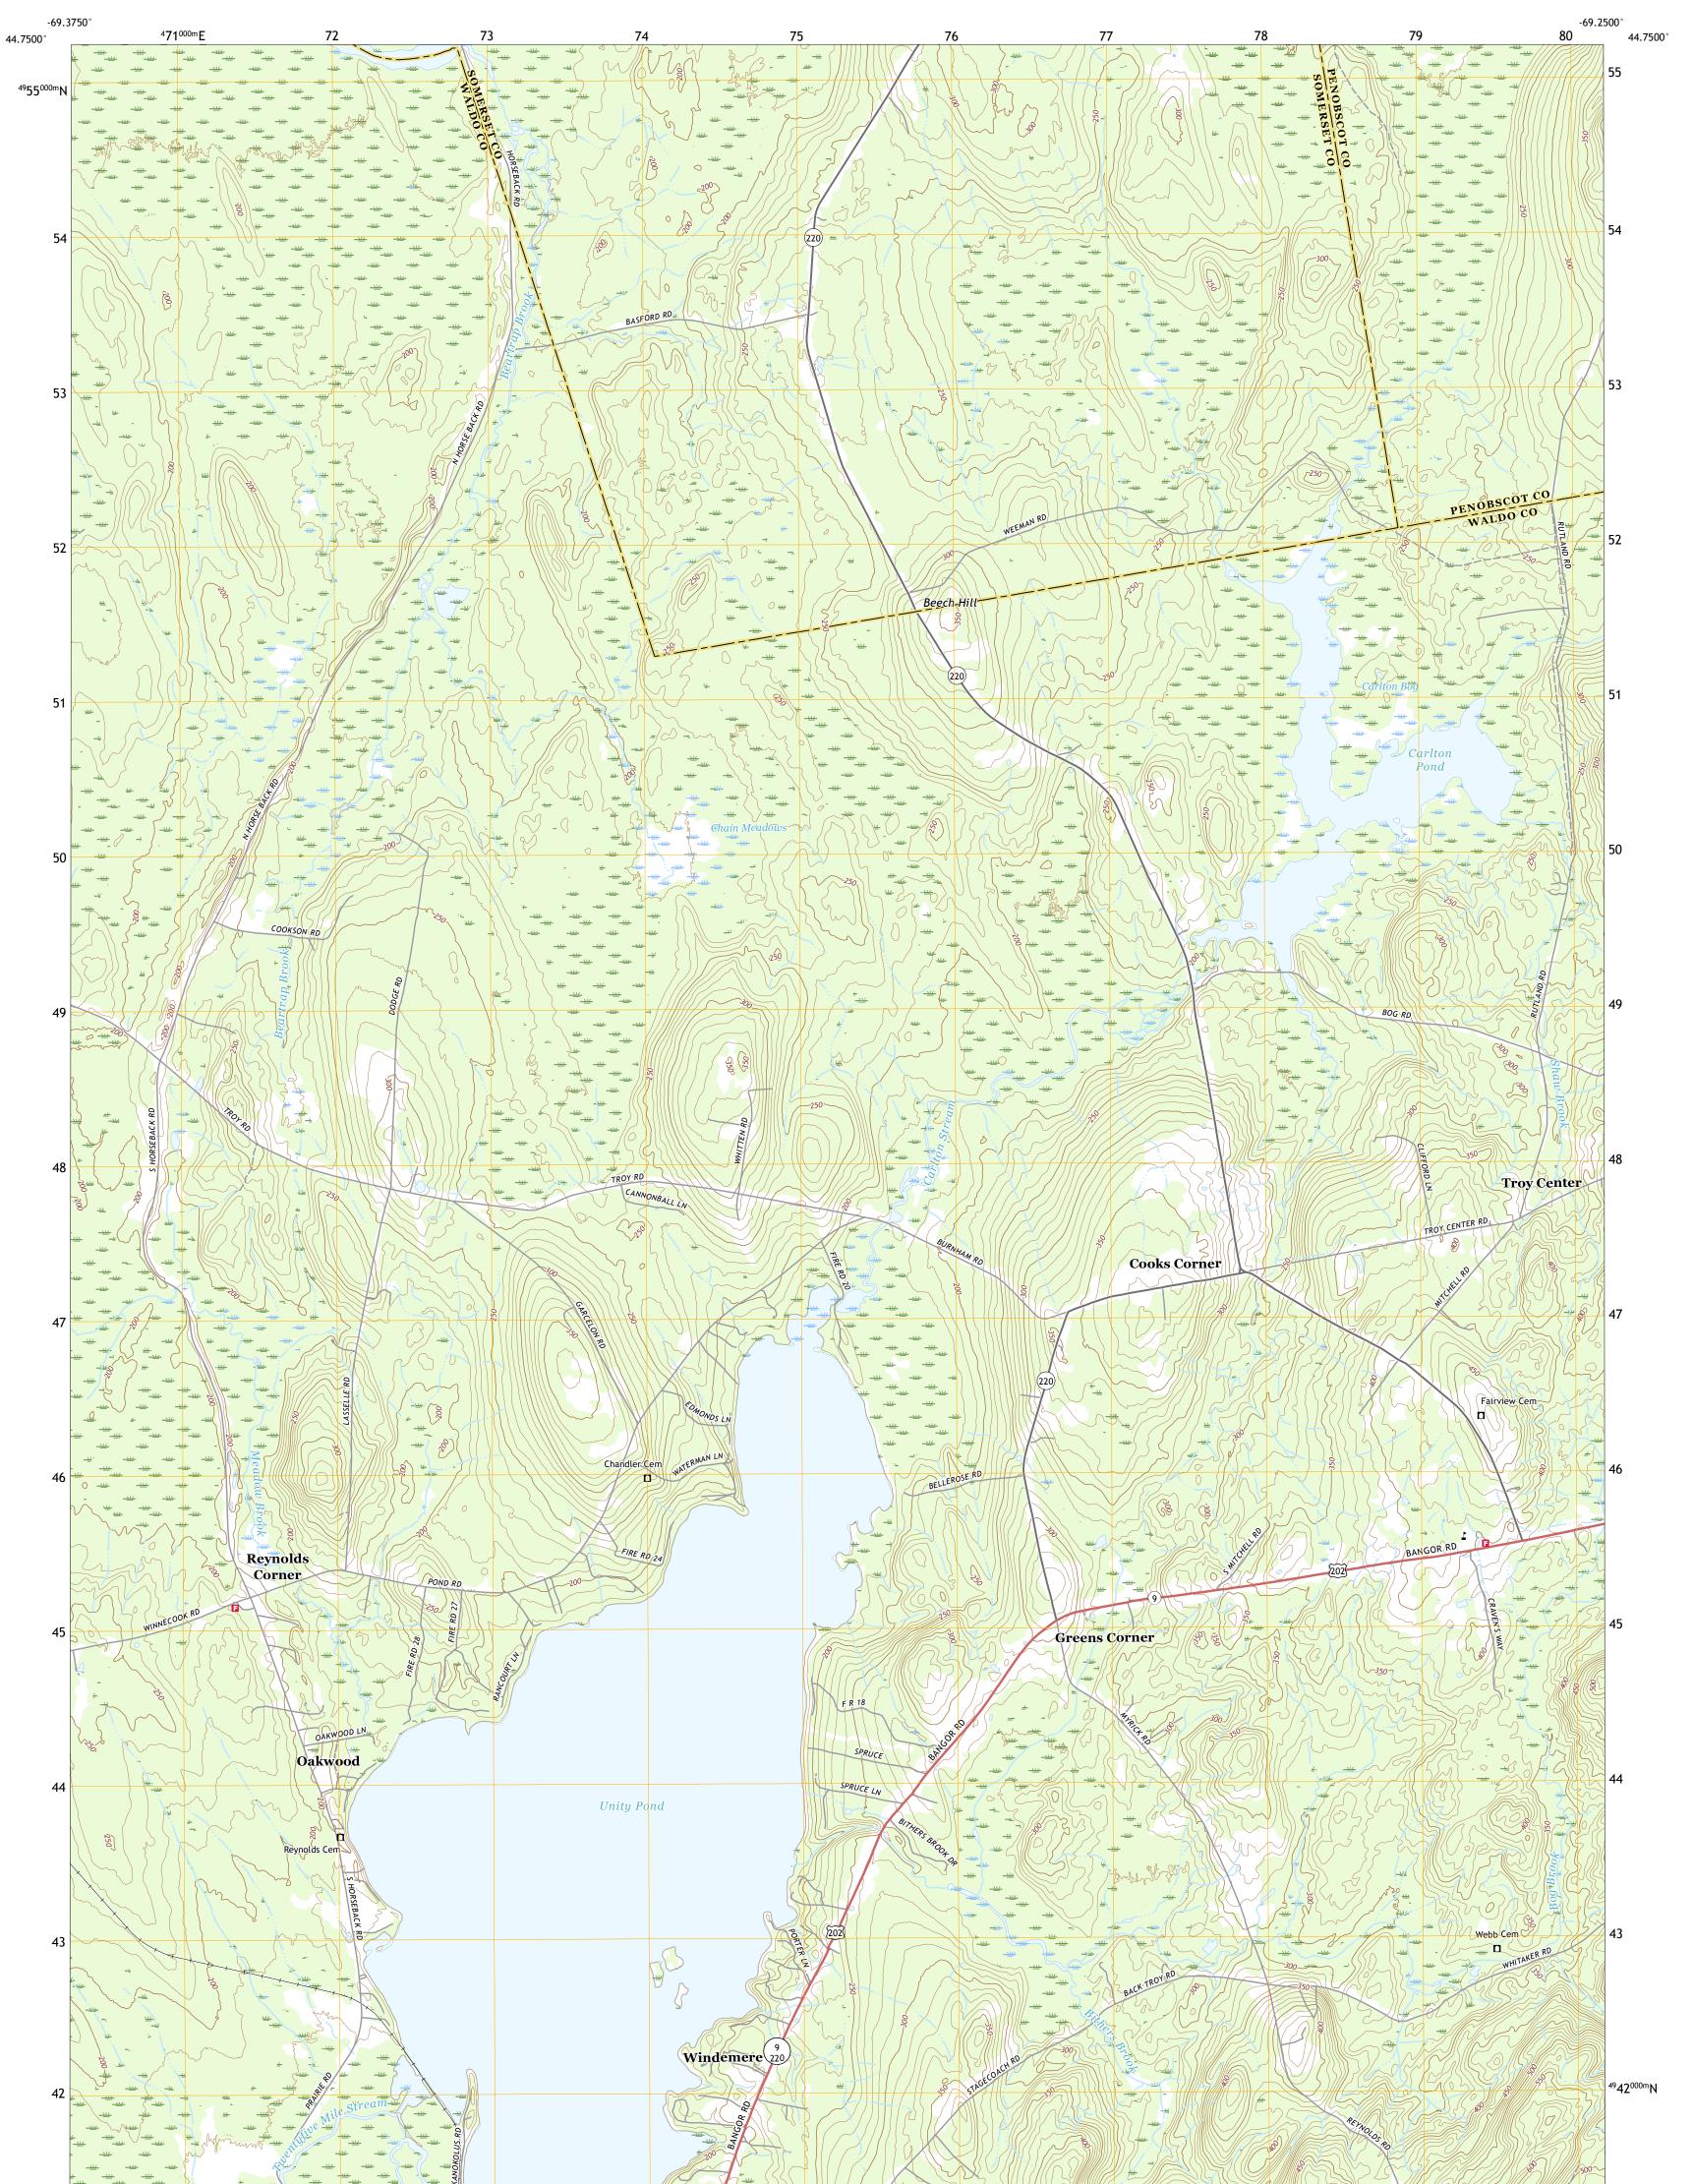

## U.S. DEPARTMENT OF THE INTERIOR U.S. GEOLOGICAL SURVEY

UNITY POND QUADRANGLE MAINE 7.5-MINUTE SERIES

Produced by the United States Geological Survey North American Datum of 1983 (NAD83) World Geodetic System of 1984 (WGS84). Projection and 1 000-meter grid:Universal Transverse Mercator, Zone 19T This map is not a legal document. Boundaries may be generalized for this map scale. Private lands within government reservations may not be shown. Obtain permission before entering private lands.

Imagery......NAIP, July 2015 - November 2015 Roads.....U.S. Census Bureau, 2017 Names......GNIS, 1980 - 2016 Hydrography.....National Hydrography Dataset, 2006 - 2016 Contours.....National Elevation Dataset, 2004 Boundaries.....Multiple sources; see metadata file 2014 - 2016 Wetlands.....FWS National Wetlands Inventory 1984 - 2004