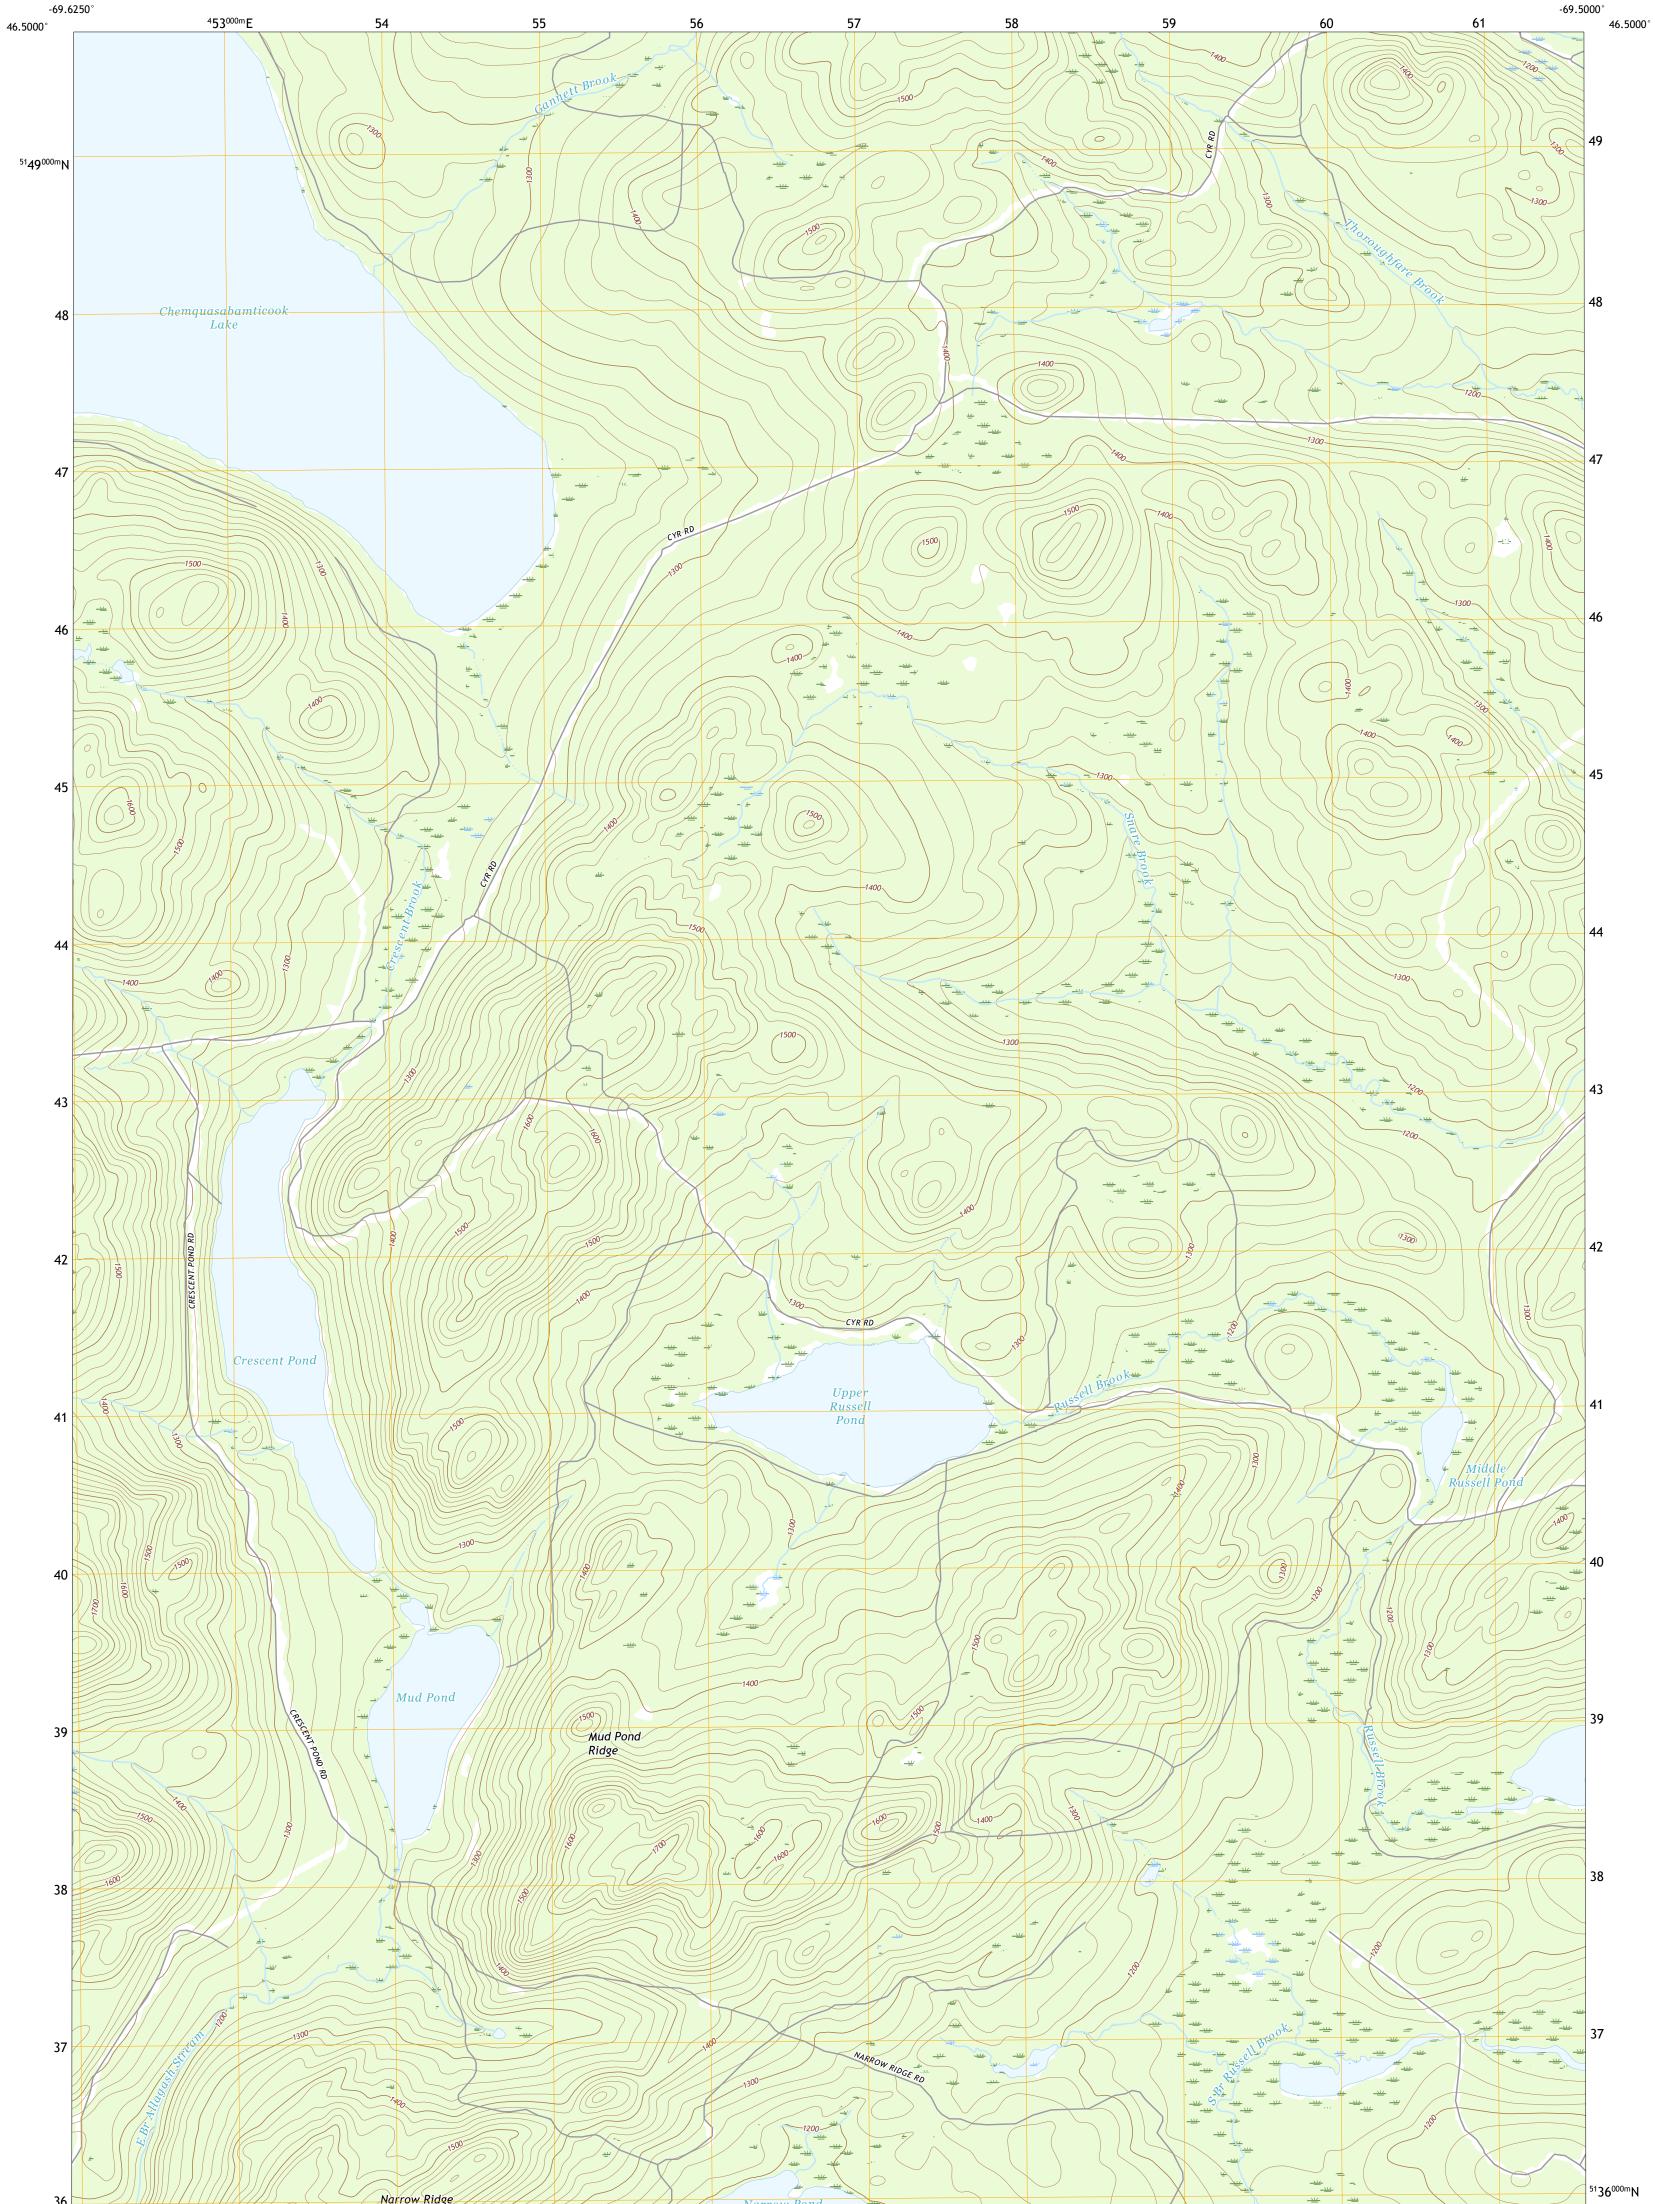

U.S. DEPARTMENT OF THE INTERIOR U.S. GEOLOGICAL SURVEY

UPPER RUSSELL POND QUADRANGLE MAINE - PISCATAQUIS COUNTY 7.5-MINUTE SERIES

**Produced by the United States Geological Survey** North American Datum of 1983 (NAD83) World Geodetic System of 1984 (WGS84). Projection and 1 000-meter grid:Universal Transverse Mercator, Zone 19T This map is not a legal document. Boundaries may be generalized for this map scale. Private lands within government reservations may not be shown. Obtain permission before entering private lands.