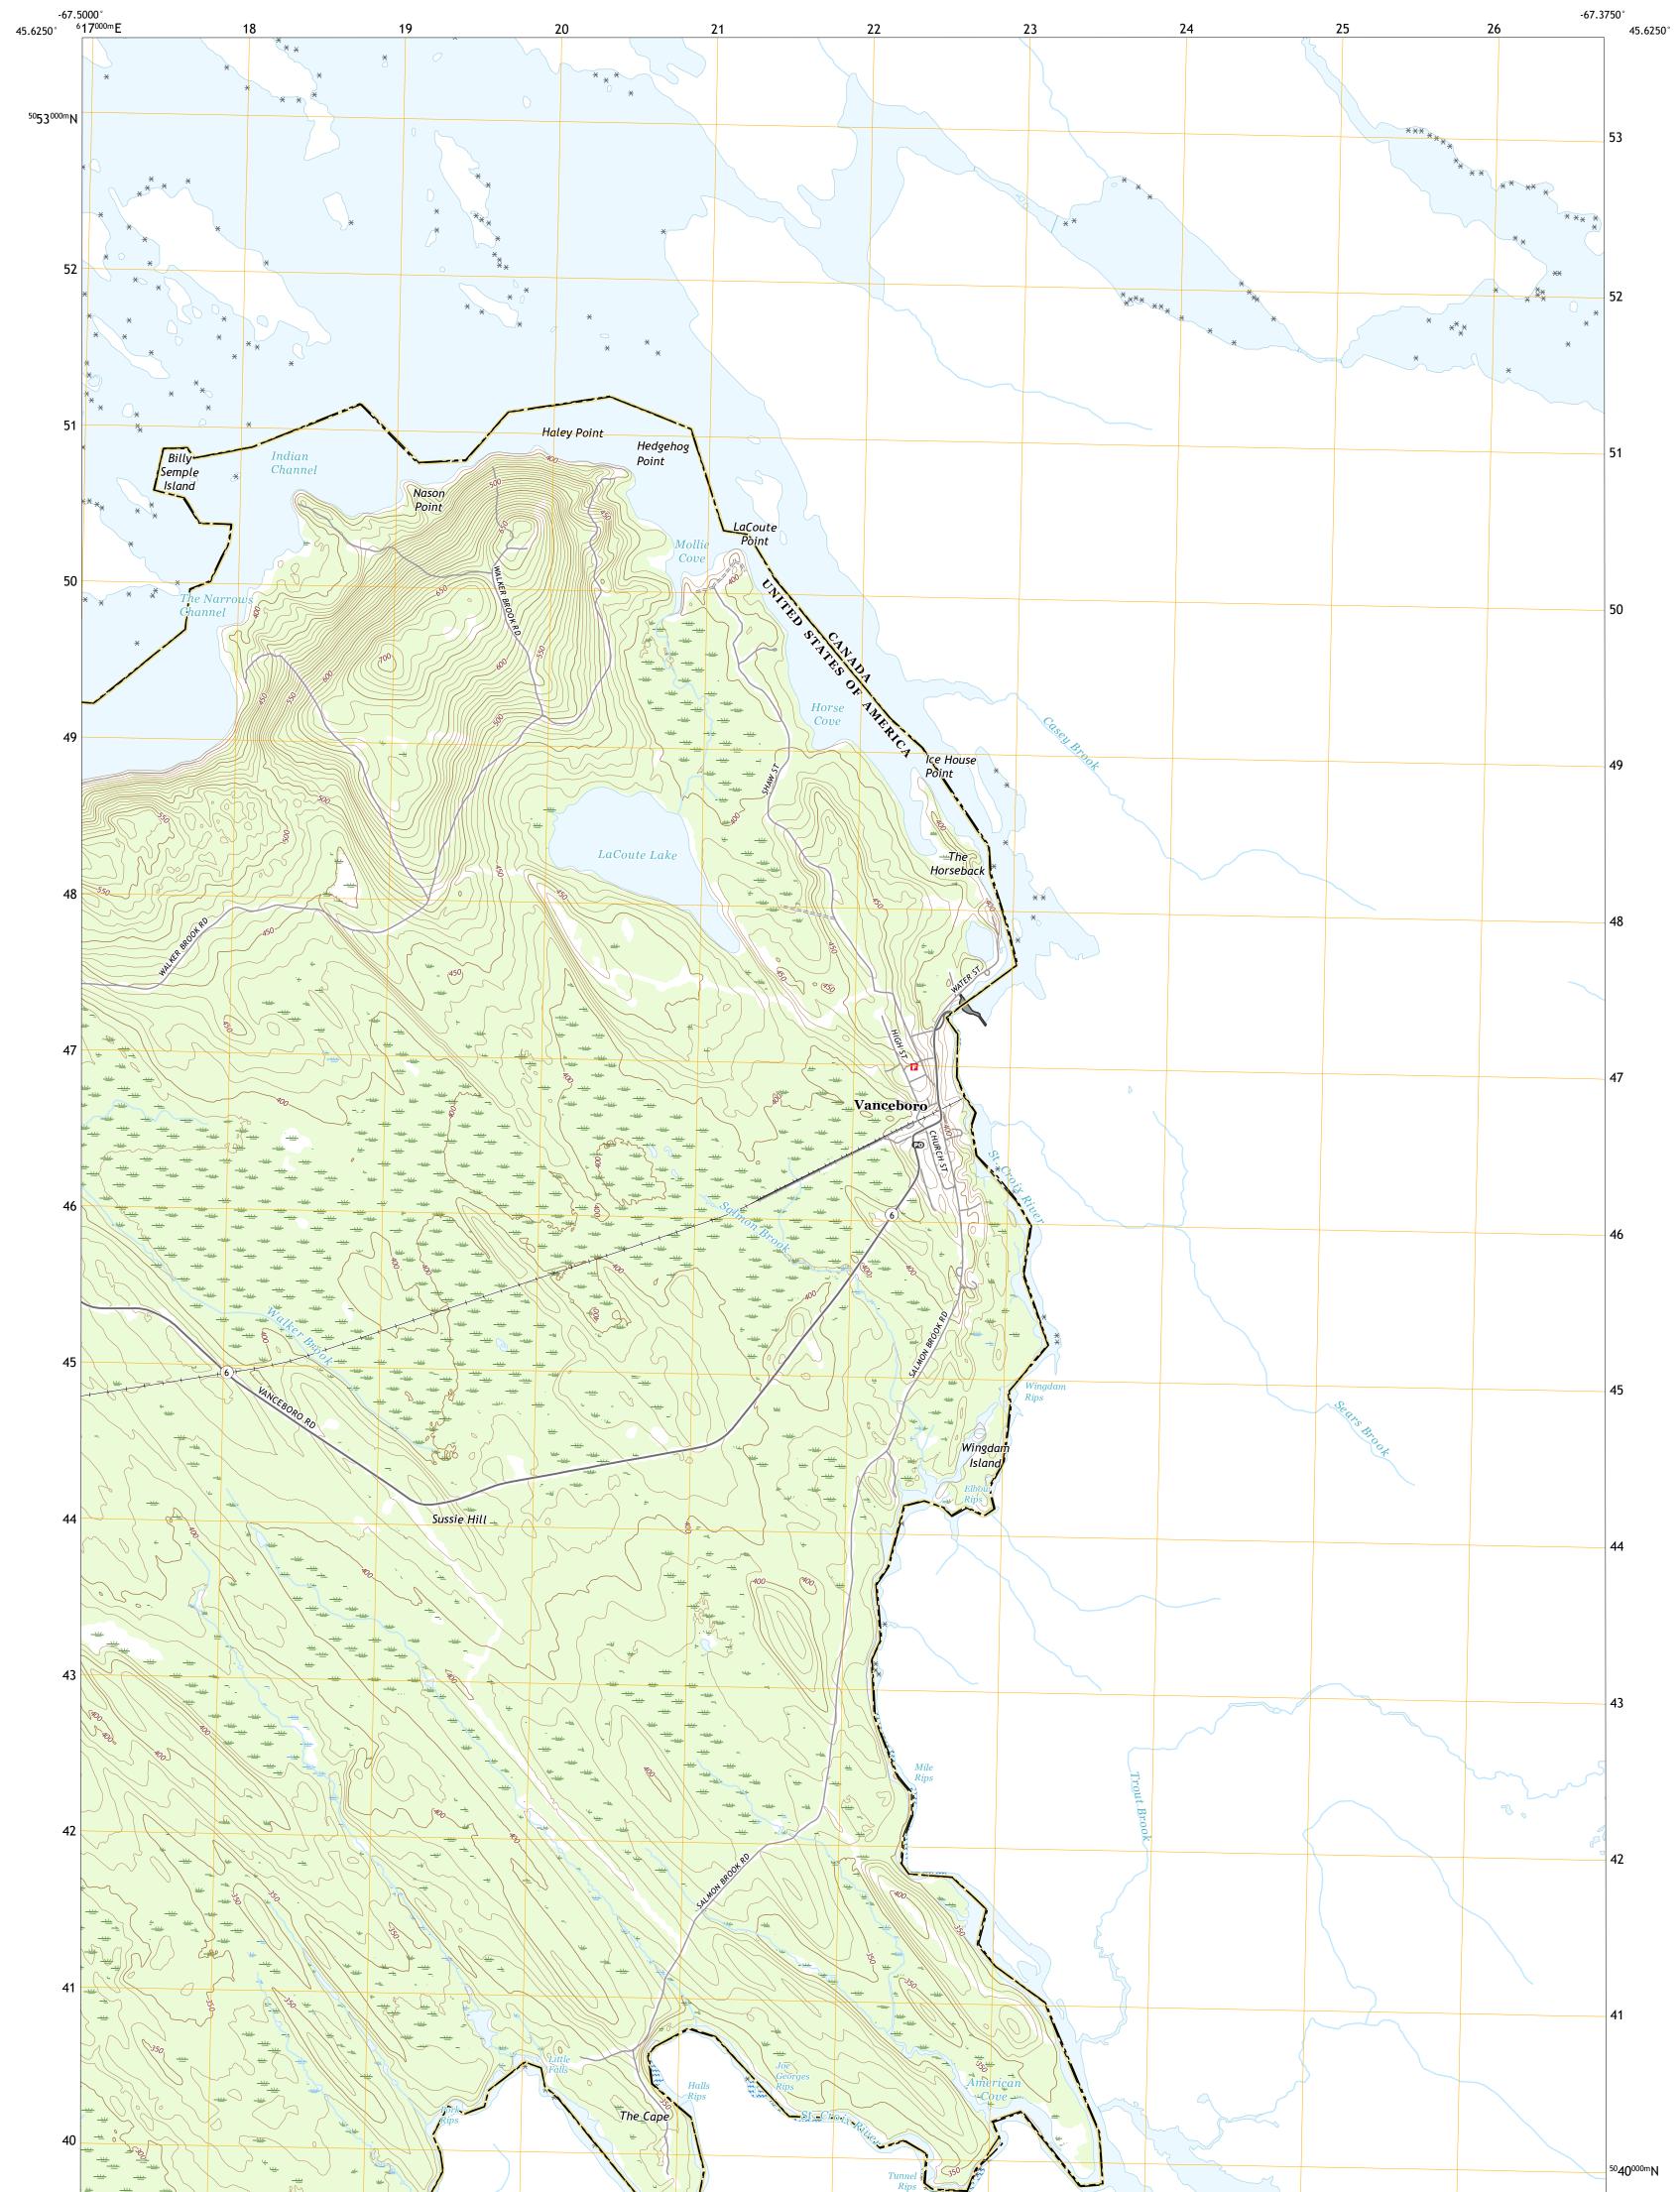

VANCEBORO QUADRANGLE MAINE - WASHINGTON COUNTY 7.5-MINUTE SERIES

**Produced by the United States Geological Survey** North American Datum of 1983 (NAD83) World Geodetic System of 1984 (WGS84). Projection and 1 000-meter grid:Universal Transverse Mercator, Zone 19T This map is not a legal document. Boundaries may be generalized for this map scale. Private lands within government reservations may not be shown. Obtain permission before entering private lands.

......NAIP, July 2018 ......U.S. Census Bureau, 2017 ......GNIS, 1980 - 2018 .....National Hydrography Dataset, 1899 - 2020 .....National Elevation Dataset, 2019 sources; see metadata file 2015 Imagery.... Roads..... Names..... Hydrography..... Contours..... Boundaries.....Mu ....Multiple Wetlands.... ..FWS National Wetlands Inventory 1984