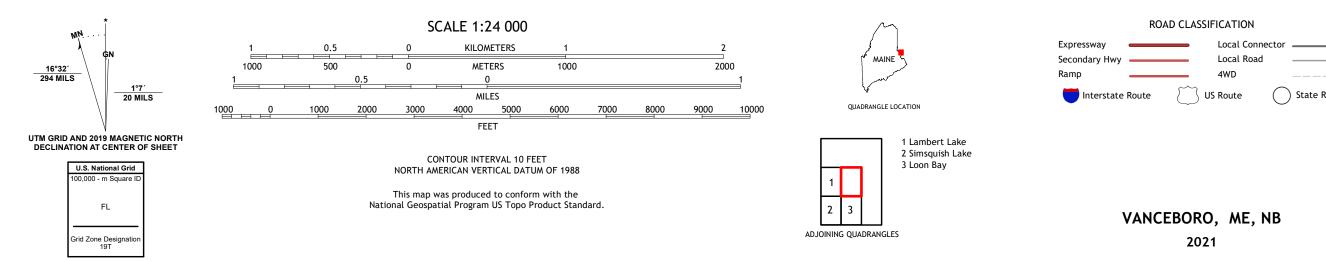

QUADRANGLE MAINE - WASHINGTON COUNTY 7.5-MINUTE SERIES





**Produced by the United States Geological Survey** North American Datum of 1983 (NAD83) World Geodetic System of 1984 (WGS84). Projection and 1 000-meter grid:Universal Transverse Mercator, Zone 19T This map is not a legal document. Boundaries may be generalized for this map scale. Private lands within government reservations may not be shown. Obtain permission before entering private lands.

......NAIP, July 2018 ......U.S. Census Bureau, 2017 ......GNIS, 1980 - 2018 .....National Hydrography Dataset, 1899 - 2020 .....National Elevation Dataset, 2019 sources; see metadata file 2015 Imagery.... Roads..... Names..... Hydrography..... Contours..... Boundaries.....Mu ....Multiple Wetlands.... ..FWS National Wetlands Inventory 1984



\_\_\_\_

State Route