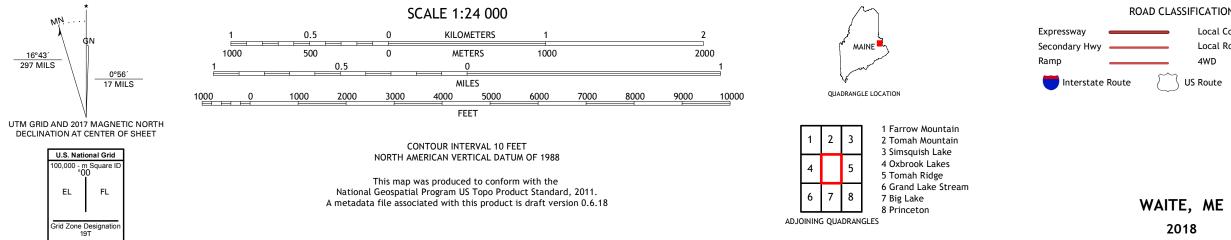

## U.S. DEPARTMENT OF THE INTERIOR U.S. GEOLOGICAL SURVEY

WAITE QUADRANGLE MAINE - WASHINGTON COUNTY 7.5-MINUTE SERIES

**Produced by the United States Geological Survey** North American Datum of 1983 (NAD83) World Geodetic System of 1984 (WGS84). Projection and 1 000-meter grid:Universal Transverse Mercator, Zone 19T This map is not a legal document. Boundaries may be generalized for this map scale. Private lands within government reservations may not be shown. Obtain permission before entering private lands.

Imagery..... Roads..... Names..... Wetlands.... ...FWS National Wetlands Inventory 1984 - 1985

ROAD CLASSIFICATION Local Connector Local Road \_\_\_\_ 4WD US Route State Route