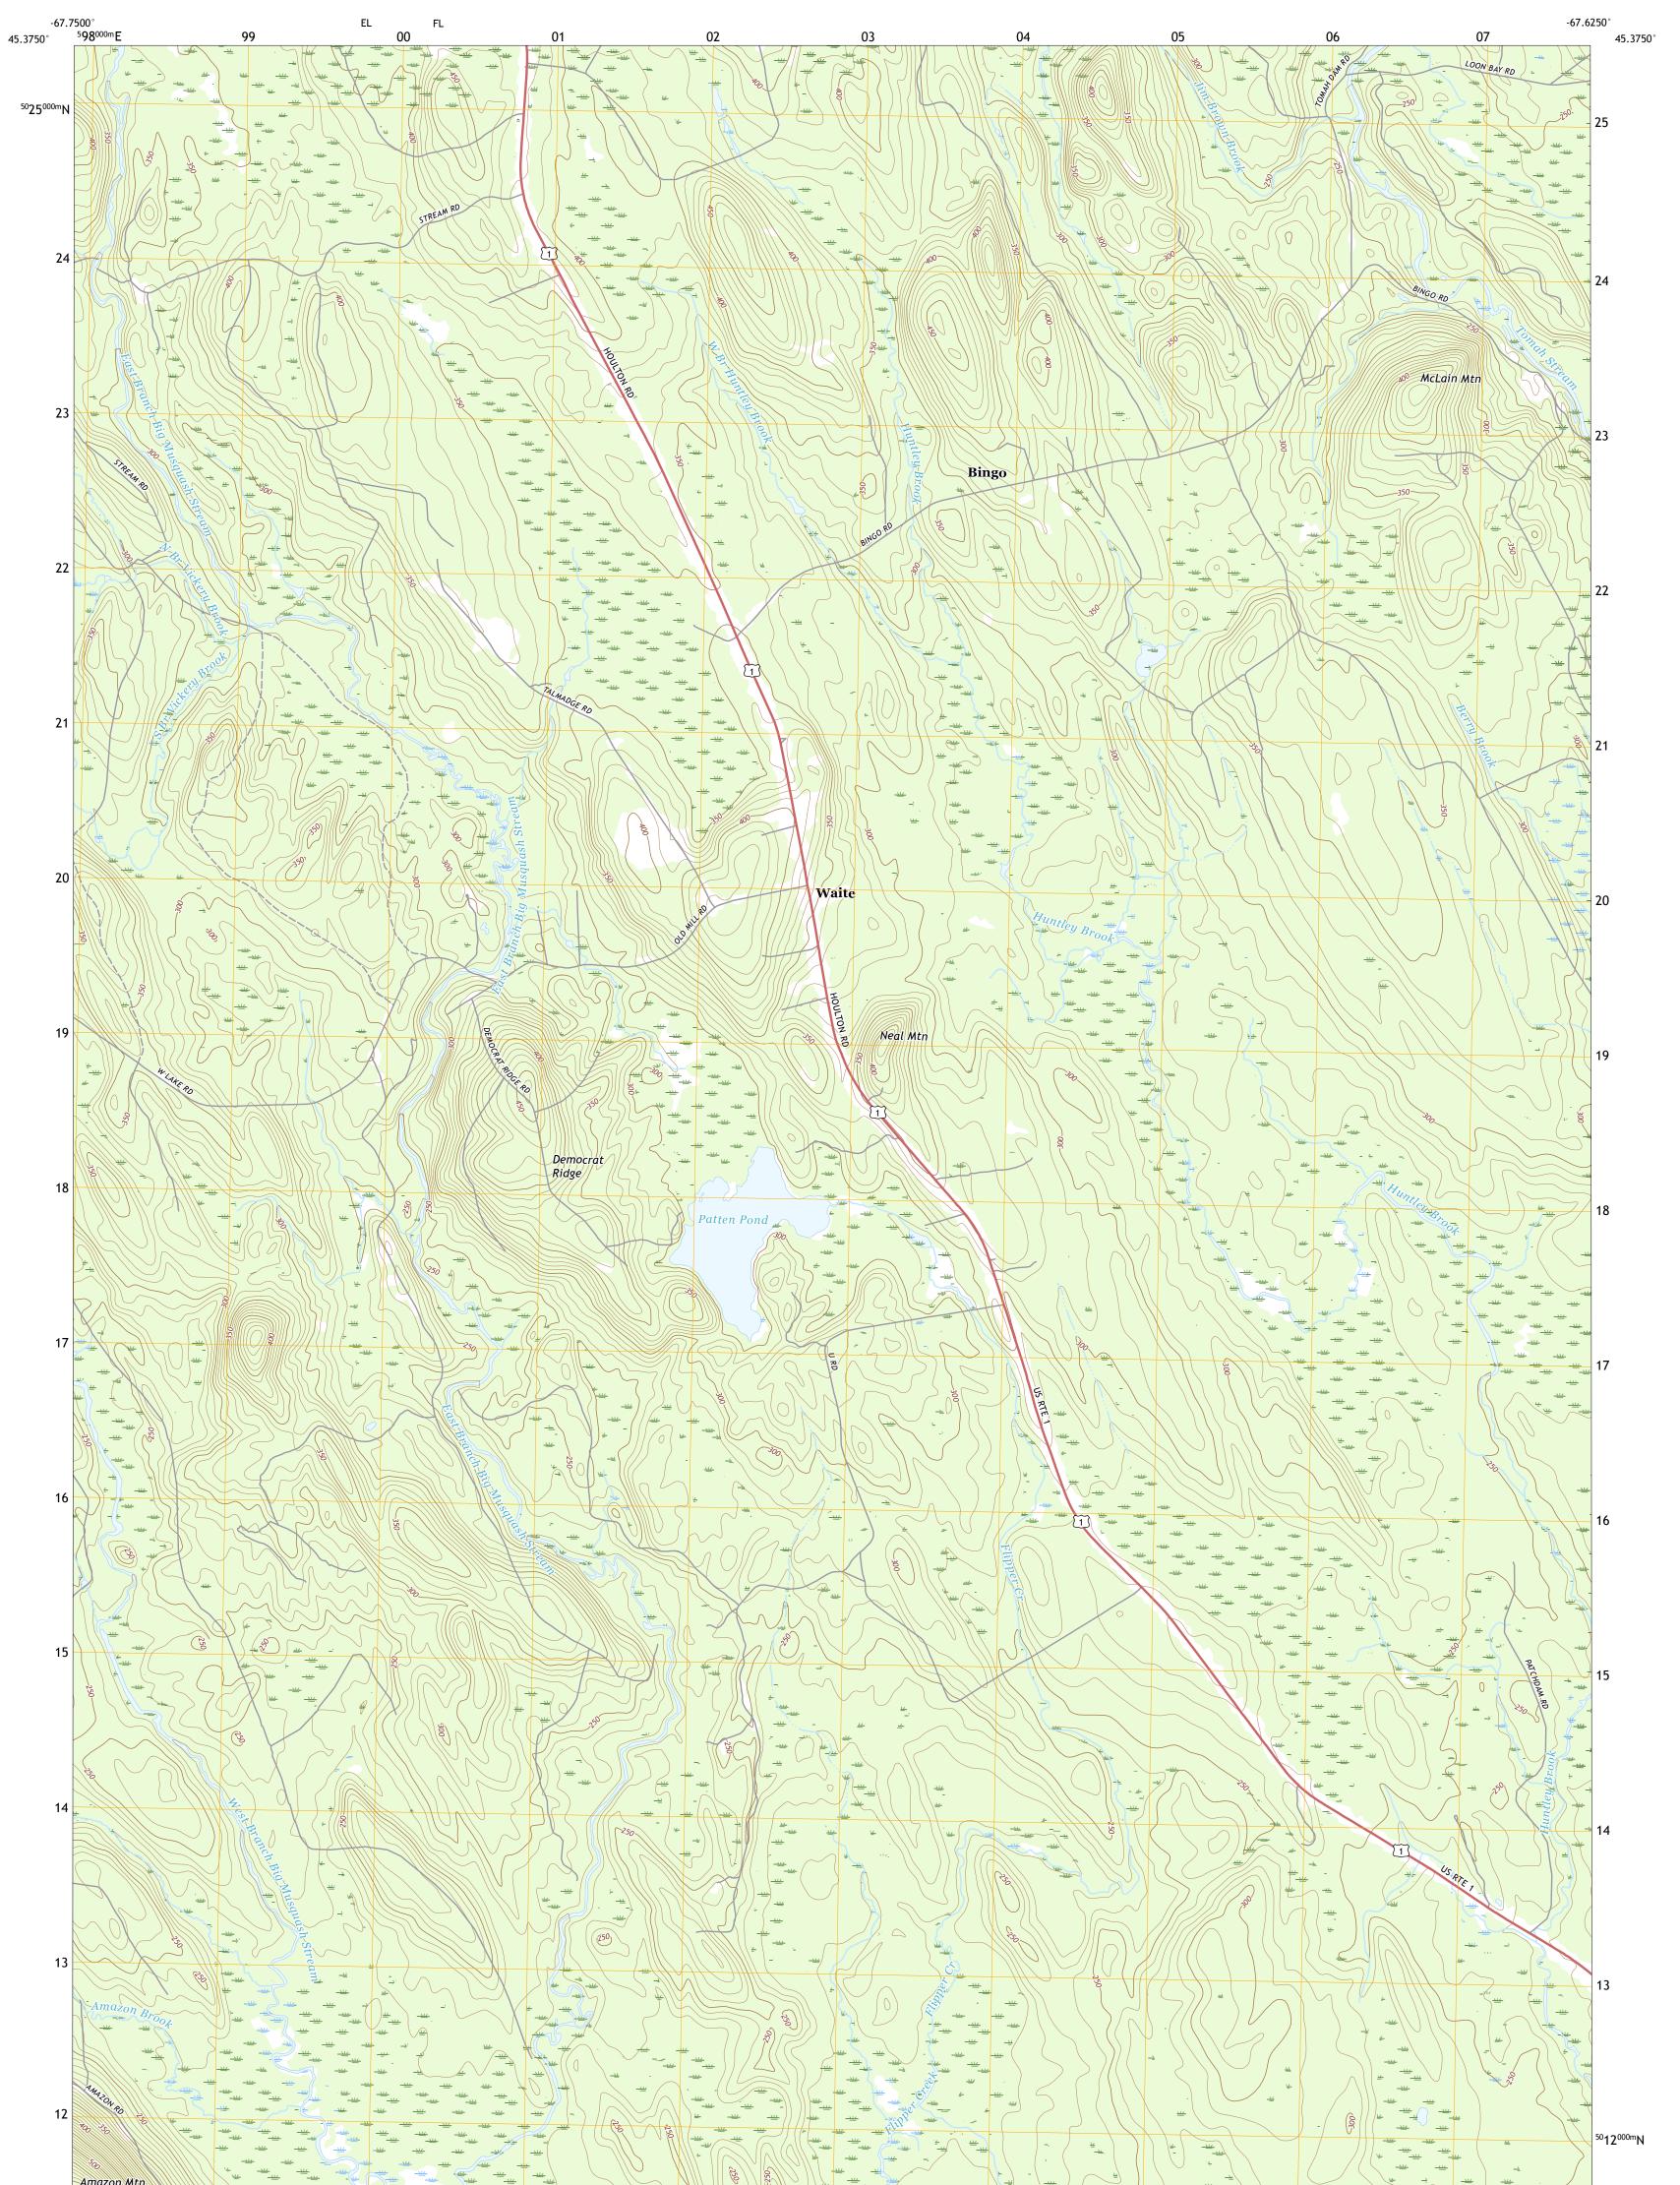

## U.S. DEPARTMENT OF THE INTERIOR U.S. GEOLOGICAL SURVEY

WAITE QUADRANGLE MAINE - WASHINGTON COUNTY 7.5-MINUTE SERIES

**Produced by the United States Geological Survey** North American Datum of 1983 (NAD83) World Geodetic System of 1984 (WGS84). Projection and 1 000-meter grid:Universal Transverse Mercator, Zone 19T This map is not a legal document. Boundaries may be generalized for this map scale. Private lands within government reservations may not be shown. Obtain permission before entering private lands.

Imagery..... Roads..... Names..... Wetlands.... ...FWS National Wetlands Inventory 1984 - 1985

ROAD CLASSIFICATION Local Connector Local Road \_\_\_\_ 4WD US Route State Route