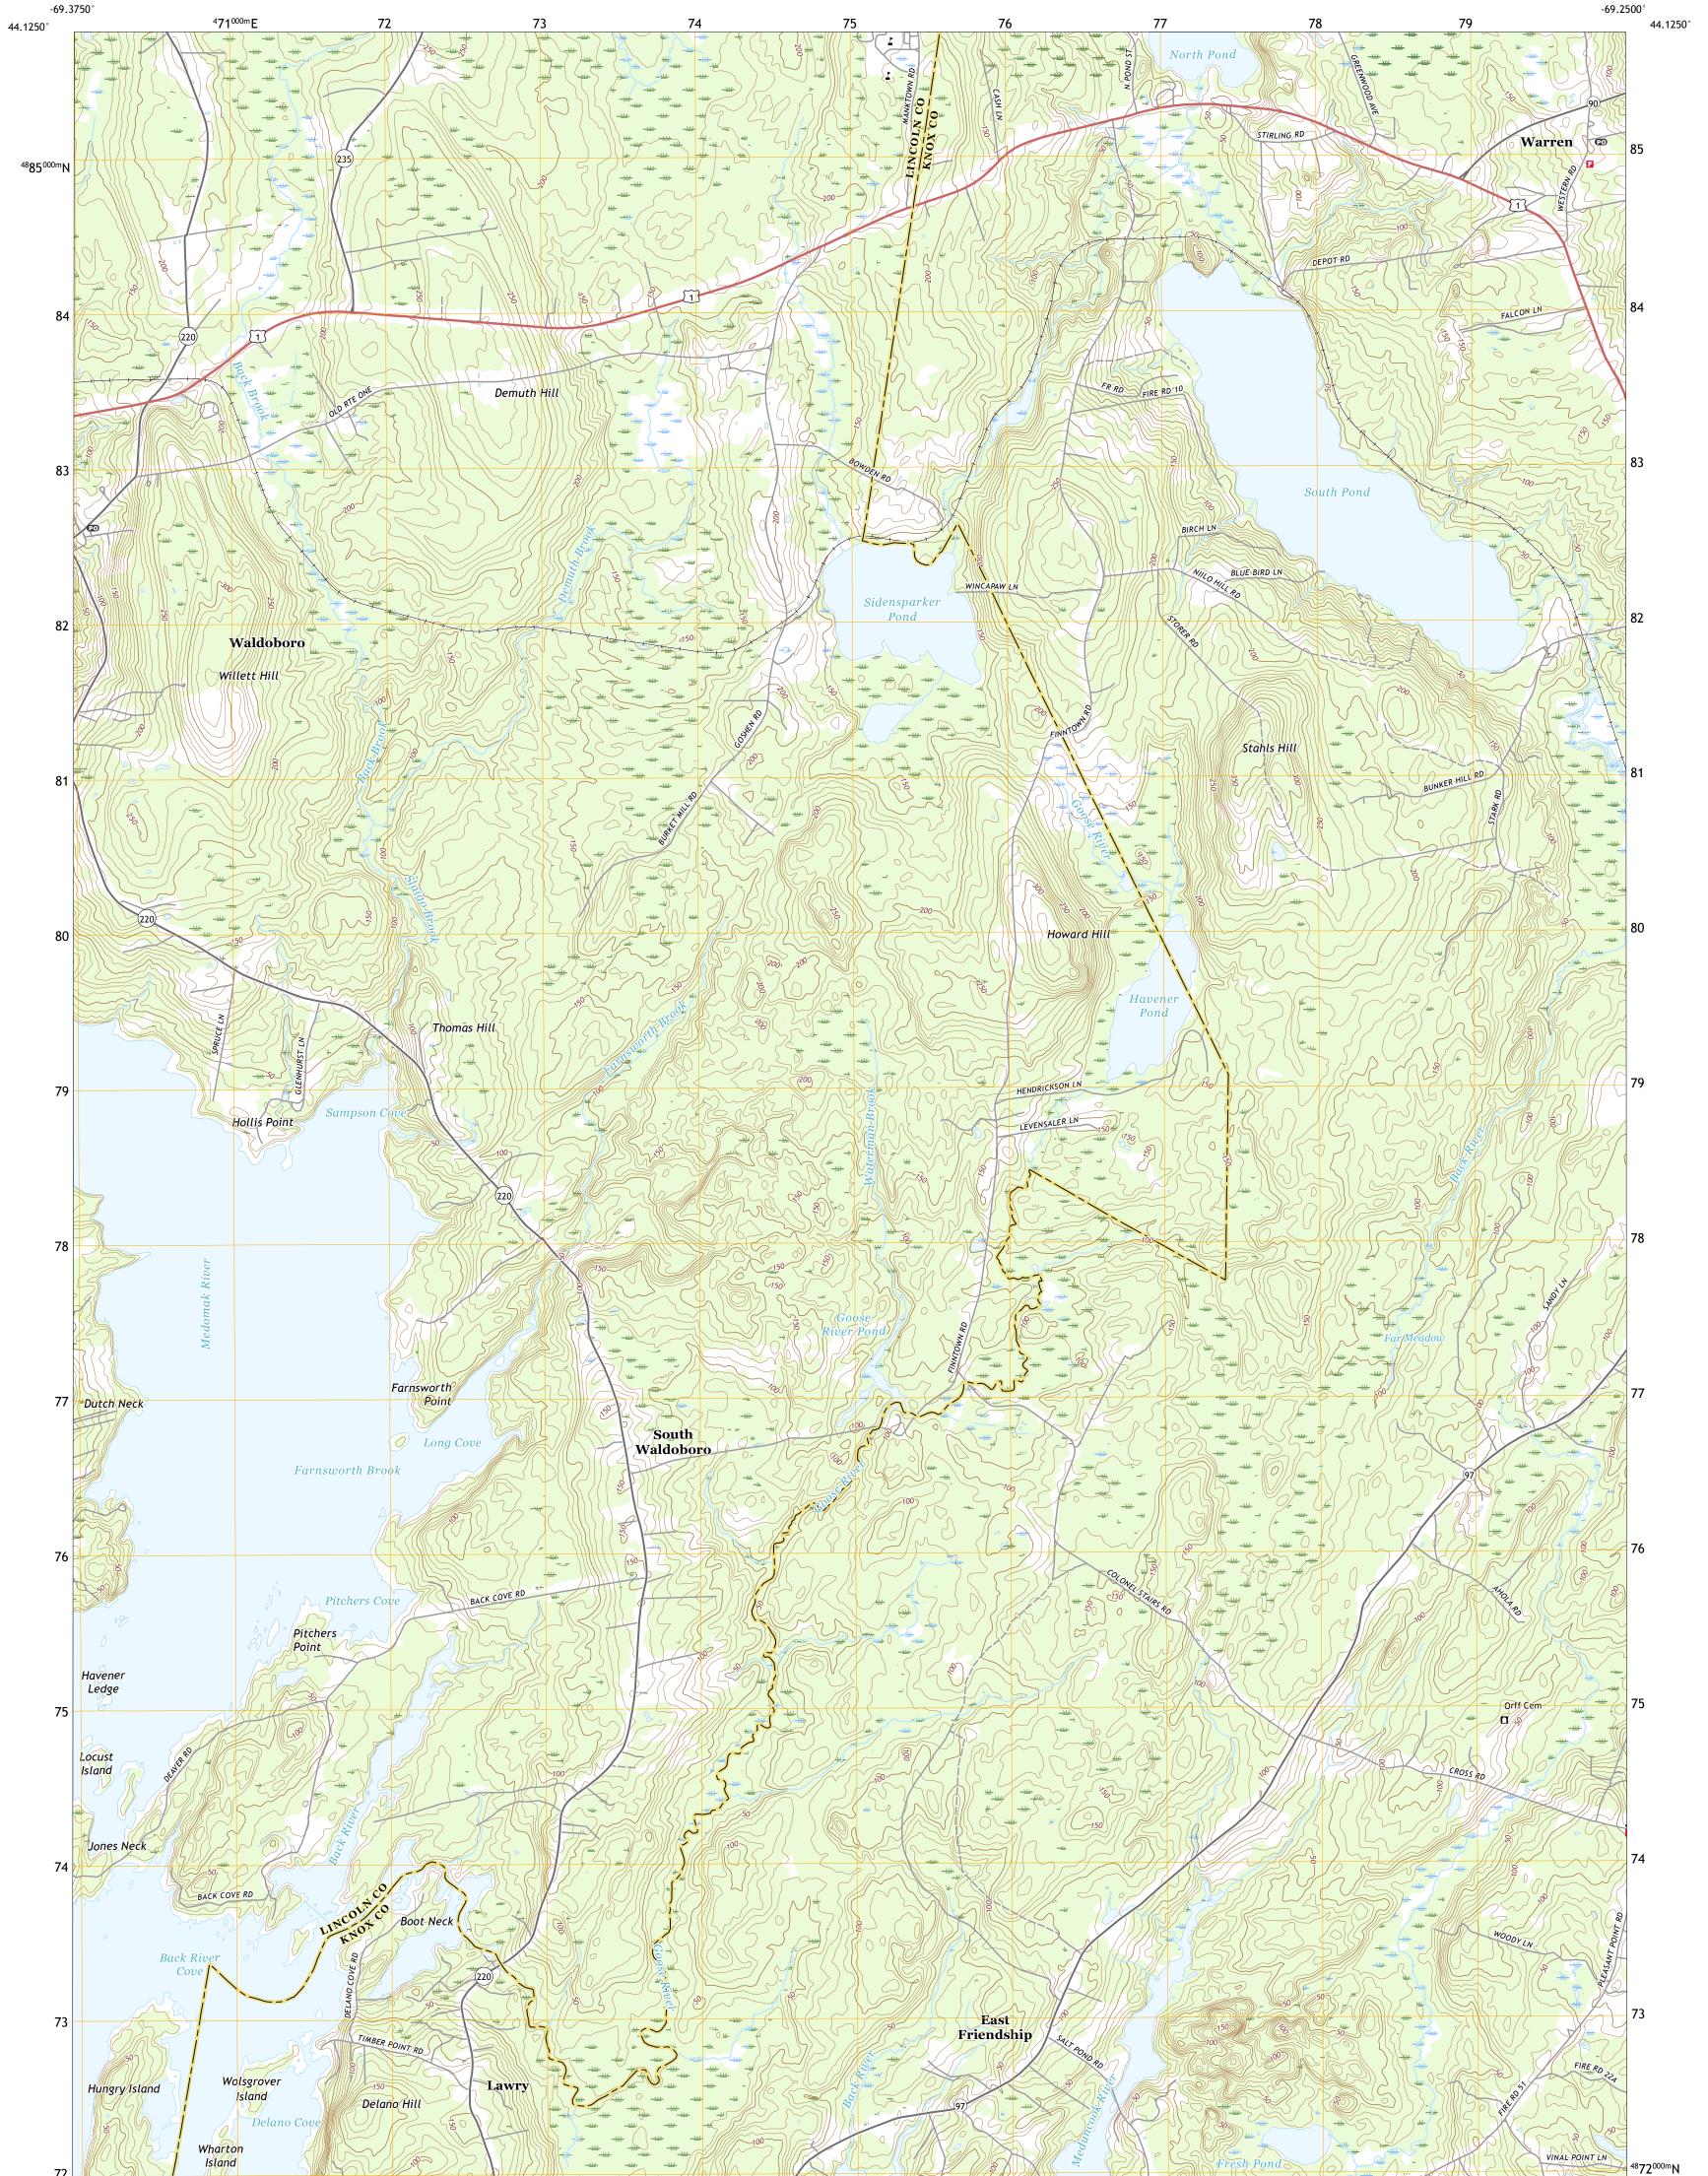

## U.S. DEPARTMENT OF THE INTERIOR U.S. GEOLOGICAL SURVEY

WALDOBORO EAST QUADRANGLE MAINE 7.5-MINUTE SERIES

Produced by the United States Geological Survey North American Datum of 1983 (NAD83) World Geodetic System of 1984 (WGS84). Projection and 1 000-meter grid:Universal Transverse Mercator, Zone 19T This map is not a legal document. Boundaries may be generalized for this map scale. Private lands within government reservations may not be shown. Obtain permission before entering private lands.

Imagery......NAIP, July 2015 - November 2015Roads......U.S.CensusBureau,2017Names.....GNIS, 1980 - 2018Hydrography.....NationalHydrography Dataset,2003 - 2016Contours.....NationalElevationDataset,2011Boundaries.....Multiplesources;seemetadatafile2014 - 2016Wetlands.....FWSNationalWetlandsInventory2001 - 2004