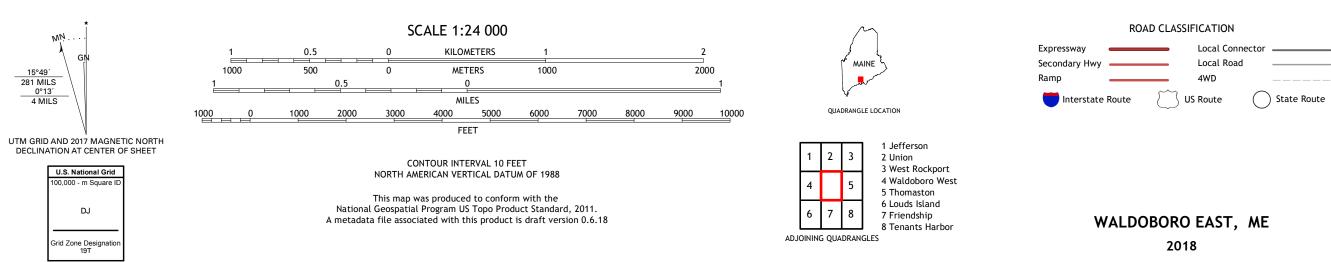

## U.S. DEPARTMENT OF THE INTERIOR U.S. GEOLOGICAL SURVEY

WALDOBORO EAST QUADRANGLE MAINE 7.5-MINUTE SERIES

Produced by the United States Geological Survey North American Datum of 1983 (NAD83) World Geodetic System of 1984 (WGS84). Projection and 1 000-meter grid:Universal Transverse Mercator, Zone 19T This map is not a legal document. Boundaries may be generalized for this map scale. Private lands within government reservations may not be shown. Obtain permission before entering private lands.

Imagery......NAIP, July 2015 - November 2015Roads......U.S.CensusBureau,2017Names.....GNIS, 1980 - 2018Hydrography.....NationalHydrography Dataset,2003 - 2016Contours.....NationalElevationDataset,2011Boundaries.....Multiplesources;seemetadatafile2014 - 2016Wetlands.....FWSNationalWetlandsInventory2001 - 2004