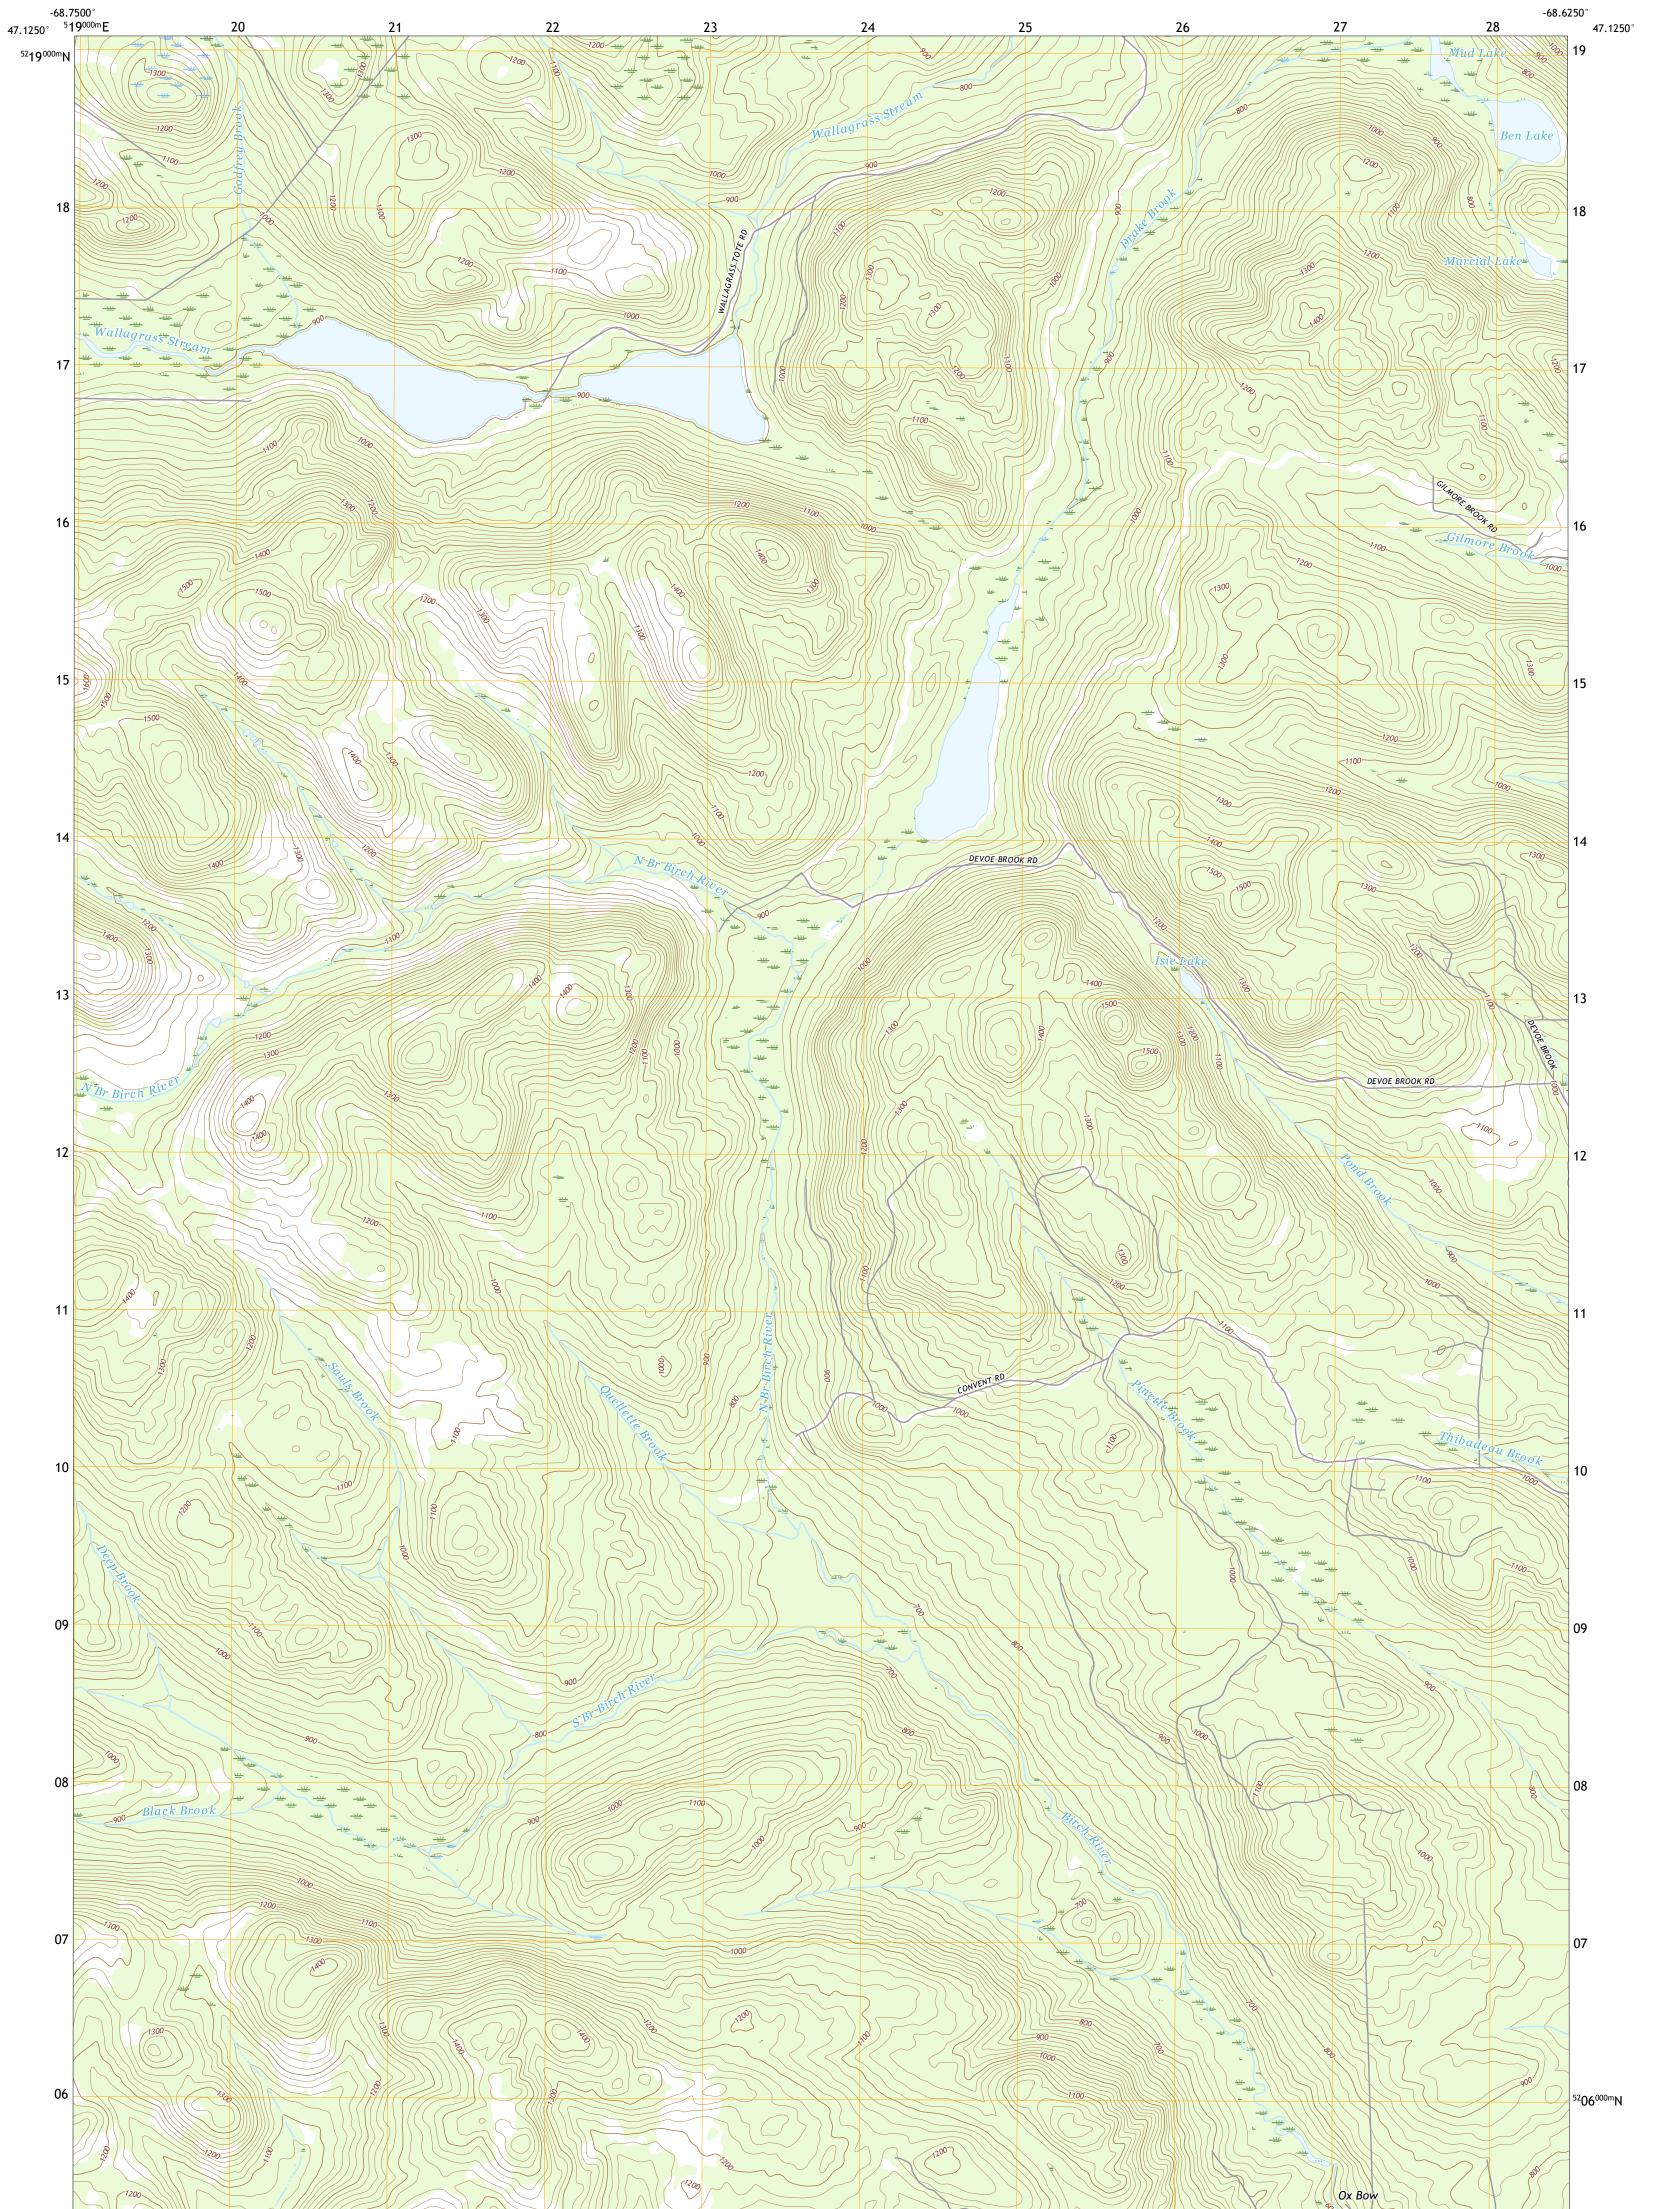

The National Map US Topo

WALLAGRASS LAKES QUADRANGLE MAINE - AROOSTOOK COUNTY 7.5-MINUTE SERIES

**Produced by the United States Geological Survey** North American Datum of 1983 (NAD83) World Geodetic System of 1984 (WGS84). Projection and 1 000-meter grid:Universal Transverse Mercator, Zone 19T This map is not a legal document. Boundaries may be generalized for this map scale. Private lands within government reservations may not be shown. Obtain permission before entering private lands.