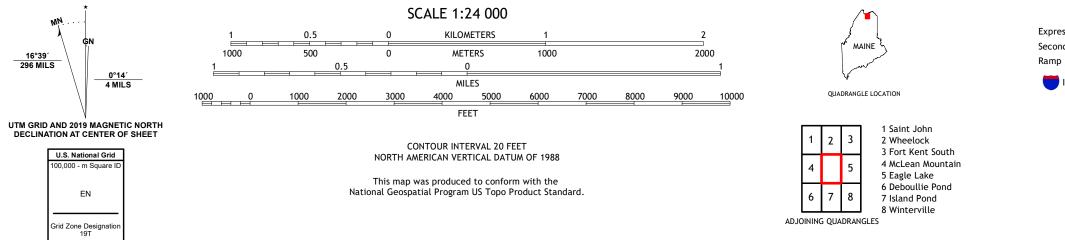

The National Map US Topo

WALLAGRASS LAKES QUADRANGLE MAINE - AROOSTOOK COUNTY 7.5-MINUTE SERIES

**Produced by the United States Geological Survey** North American Datum of 1983 (NAD83) World Geodetic System of 1984 (WGS84). Projection and 1 000-meter grid:Universal Transverse Mercator, Zone 19T This map is not a legal document. Boundaries may be generalized for this map scale. Private lands within government reservations may not be shown. Obtain permission before entering private lands.

MN

16°39′ 296 MILS

WALLAGRASS LAKES, ME

2021