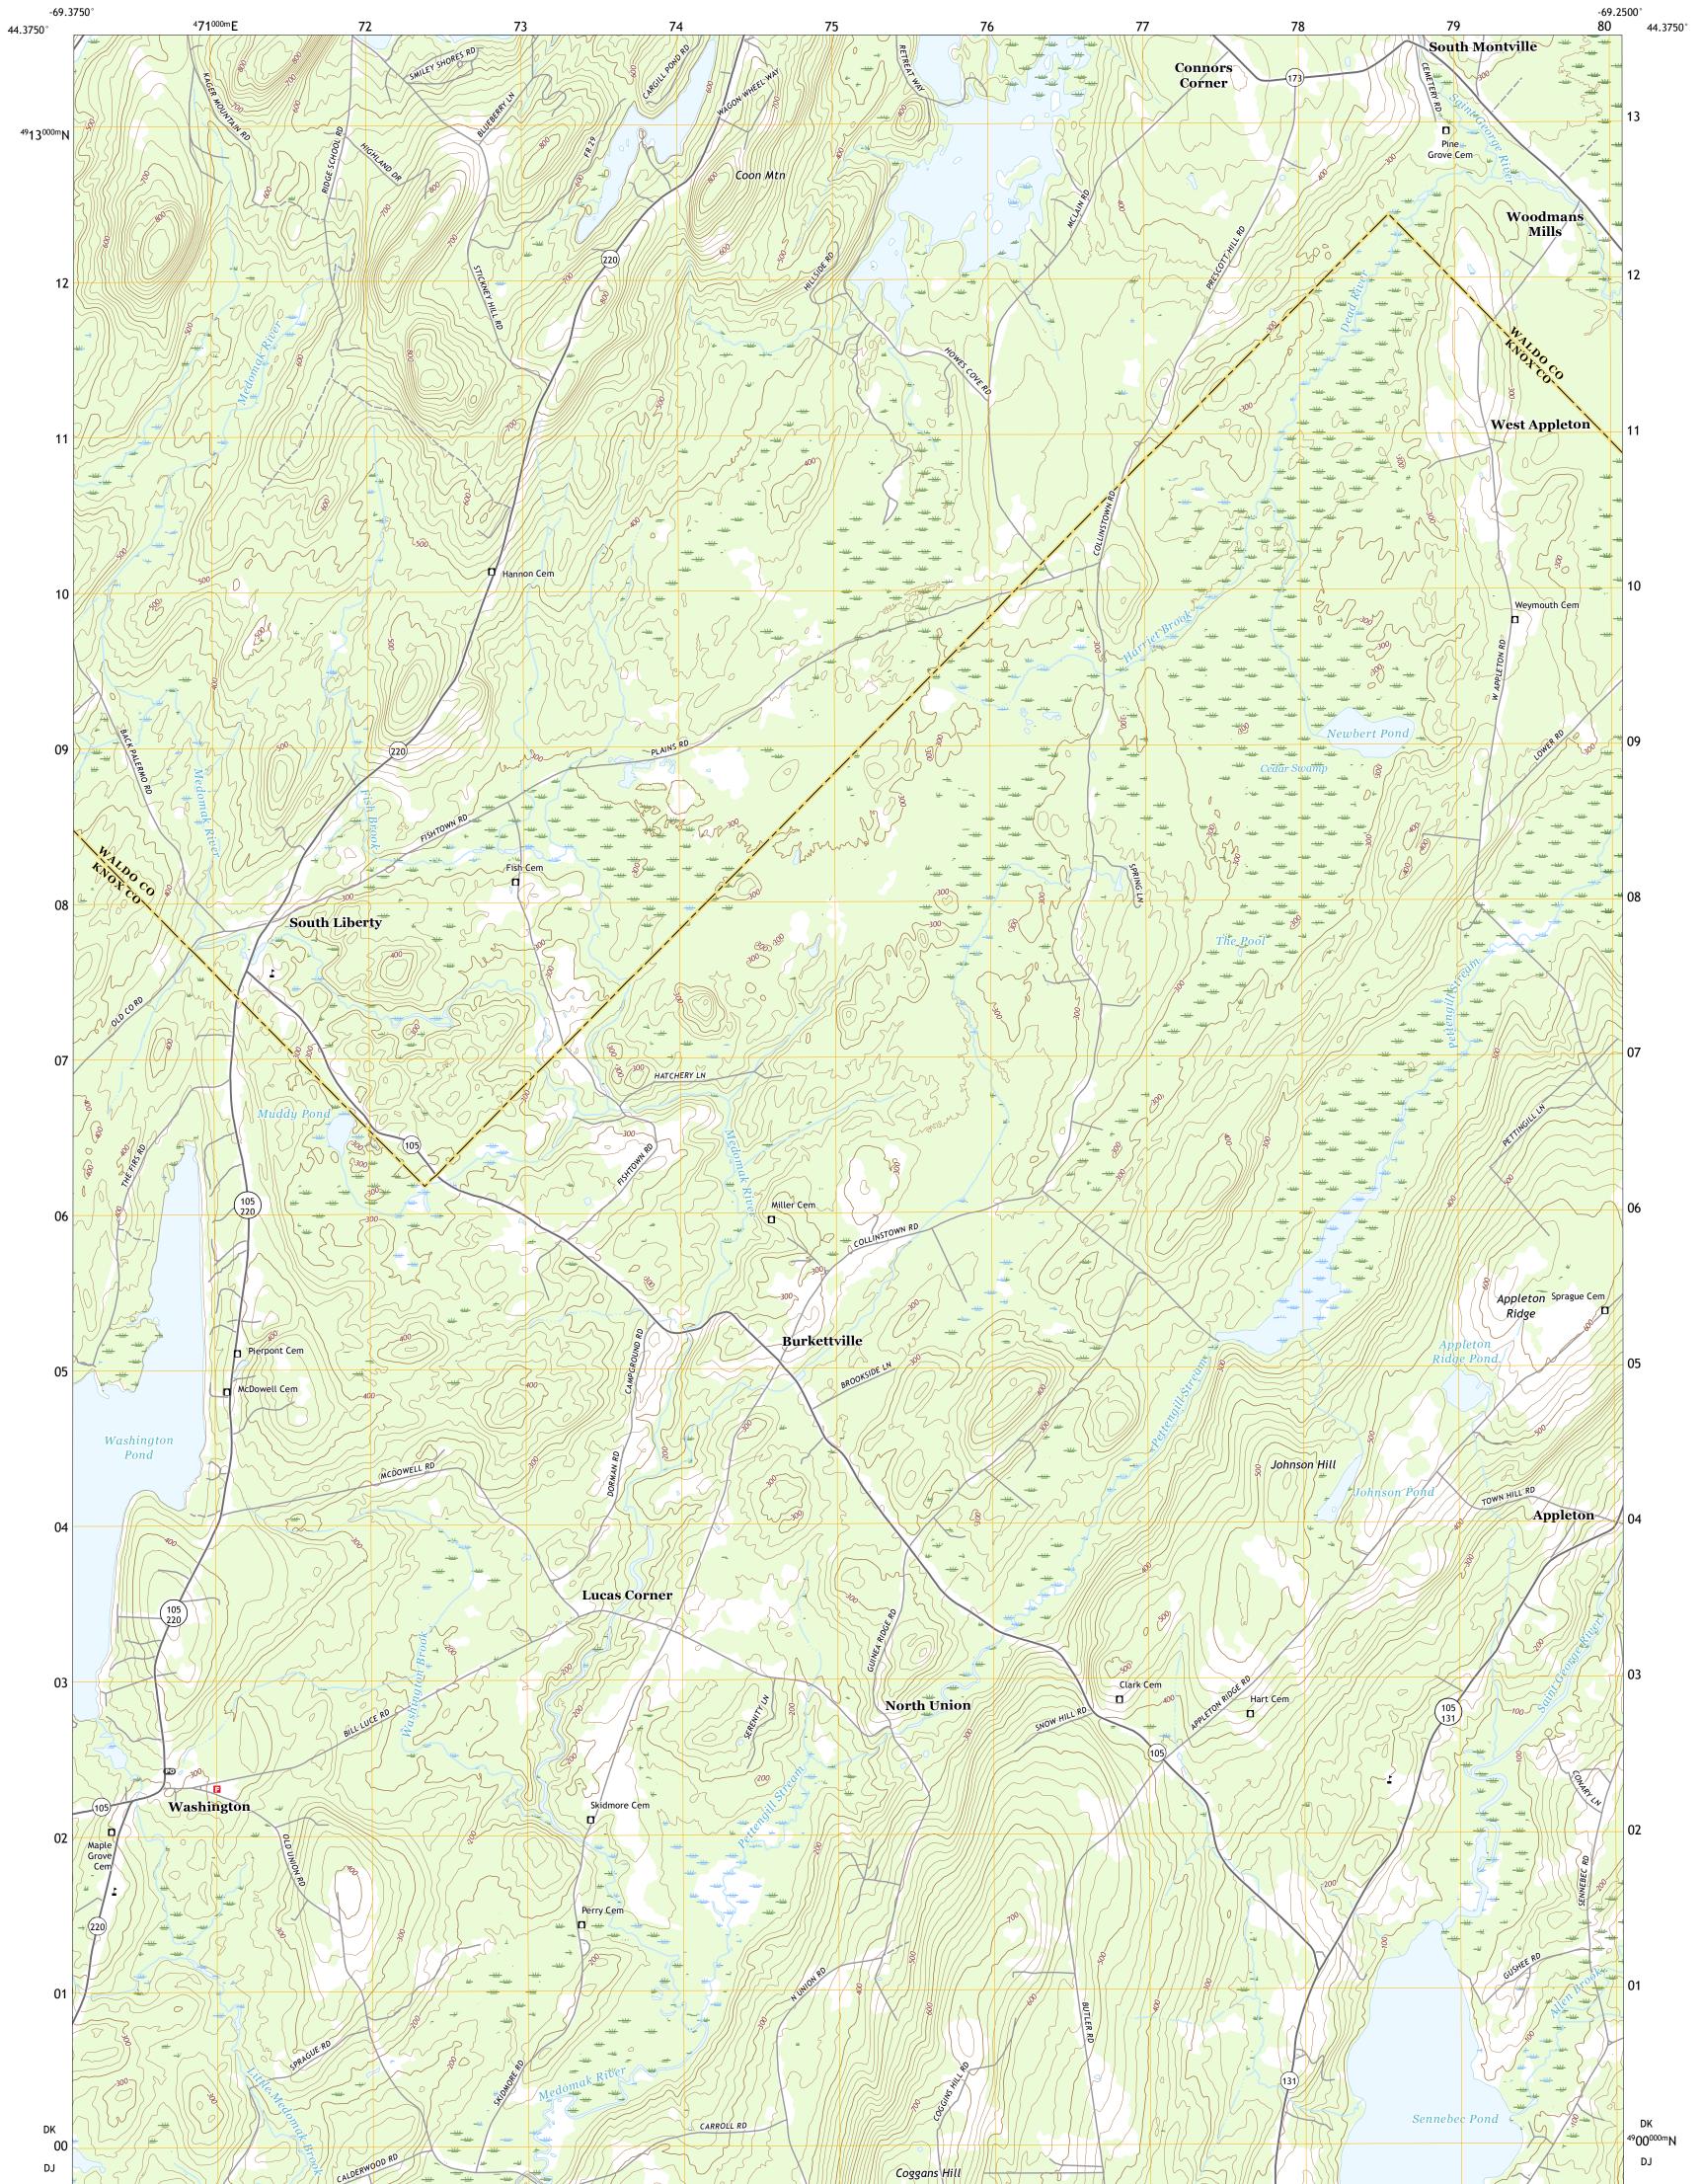

Produced by the United States Geological Survey North American Datum of 1983 (NAD83) World Geodetic System of 1984 (WGS84). Projection and 1 000-meter grid:Universal Transverse Mercator, Zone 19T This map is not a legal document. Boundaries may be generalized for this map scale. Private lands within government reservations may not be shown. Obtain permission before entering private lands.

Imagery.... Roads..... Names..... Hydrography..... Contours.... Boundaries... ..FWS National Wetlands Inventory 1984 - 2004 Wetlands...

ROAD CLASSIFICATION Local Connector \_\_\_\_ Local Road \_\_\_\_\_ 4WD US Route State Route