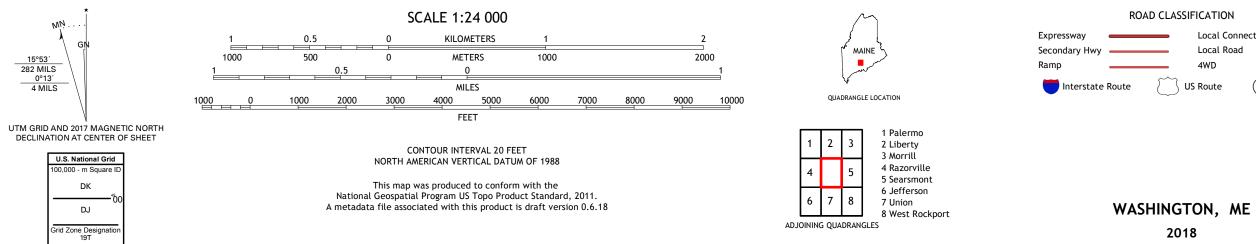

Produced by the United States Geological Survey North American Datum of 1983 (NAD83) World Geodetic System of 1984 (WGS84). Projection and 1 000-meter grid:Universal Transverse Mercator, Zone 19T This map is not a legal document. Boundaries may be generalized for this map scale. Private lands within government reservations may not be shown. Obtain permission before entering private lands.

Imagery.... Roads..... Names..... Hydrography..... Contours.... Boundaries... ..FWS National Wetlands Inventory 1984 - 2004 Wetlands...

ROAD CLASSIFICATION Local Connector \_\_\_\_ Local Road \_\_\_\_\_ 4WD US Route State Route

2018