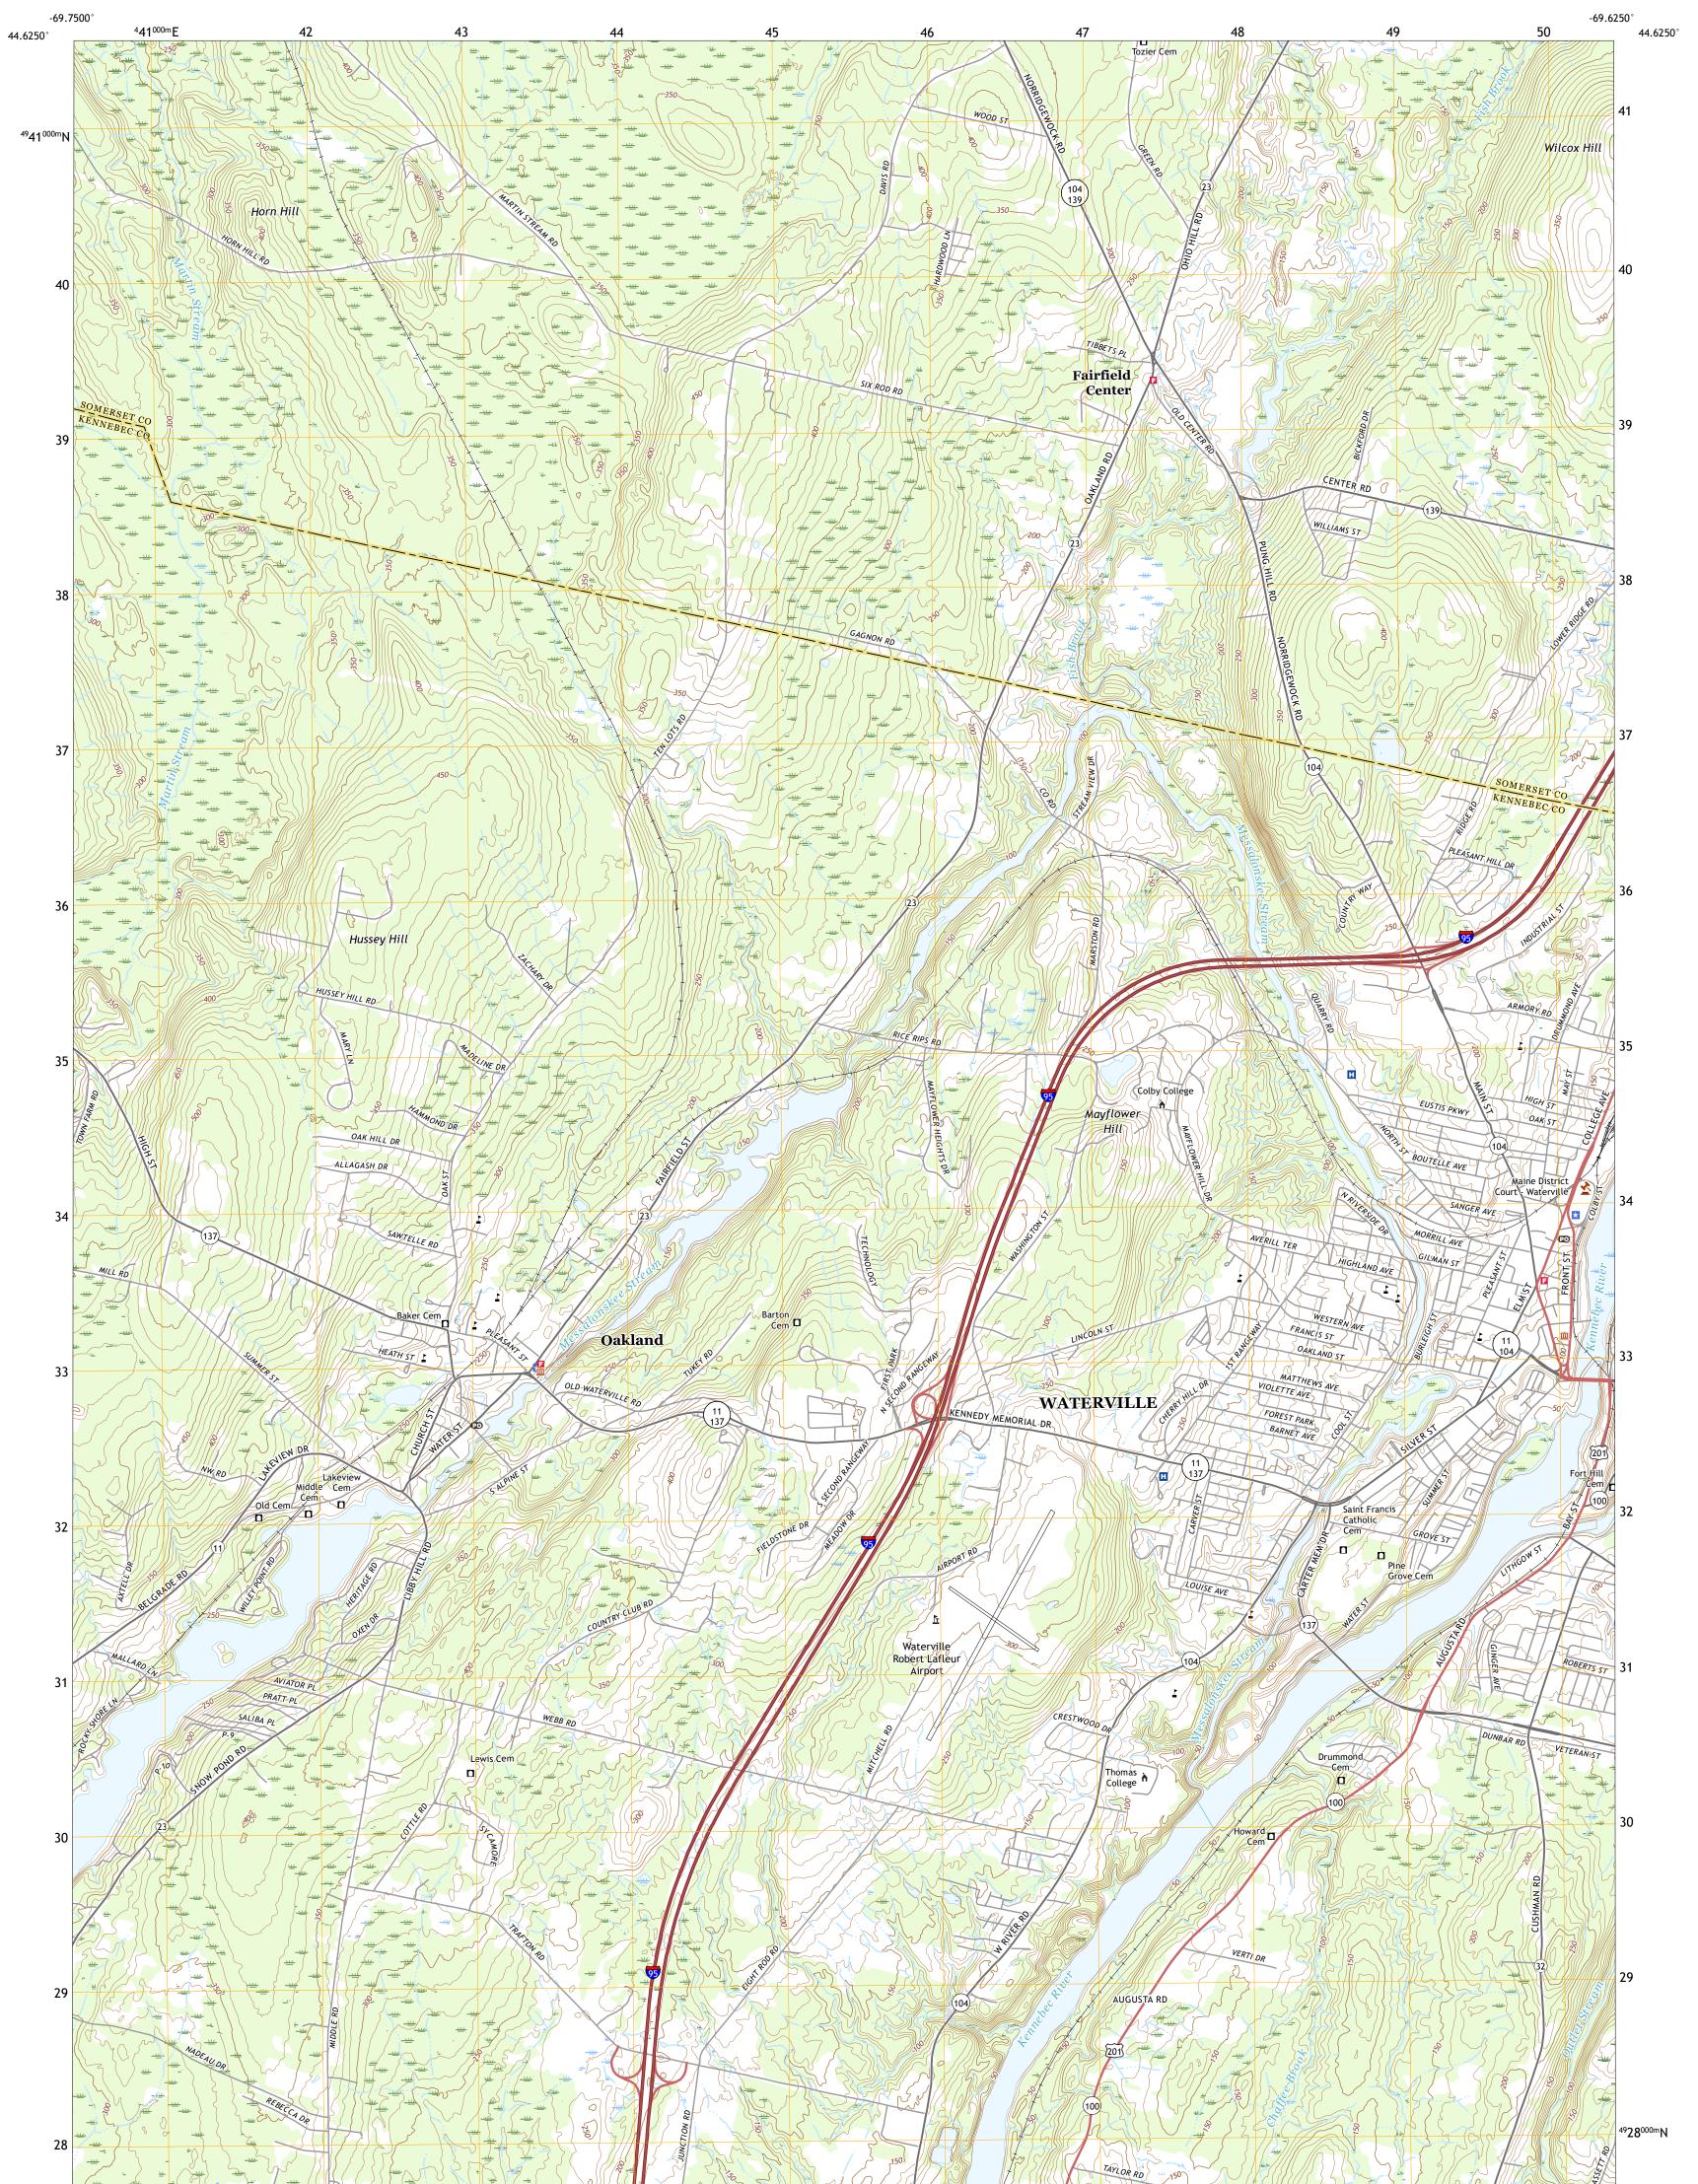

WATERVILLE QUADRANGLE MAINE 7.5-MINUTE SERIES

Produced by the United States Geological Survey North American Datum of 1983 (NAD83) World Geodetic System of 1984 (WGS84). Projection and 1 000-meter grid:Universal Transverse Mercator, Zone 19T This map is not a legal document. Boundaries may be generalized for this map scale. Private lands within government reservations may not be shown. Obtain permission before entering private lands.