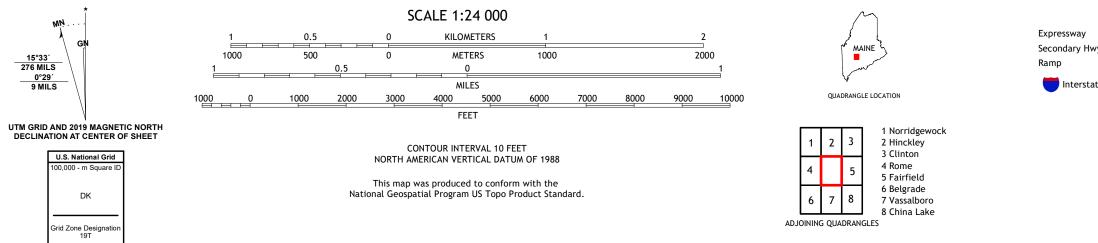

oduced by the United States Geological Survey North American Datum of 1983 (NAD83) World Geodetic System of 1984 (WGS84). Projection and 1 000-meter grid:Universal Transverse Mercator, Zone 19T This map is not a legal document. Boundaries may be generalized for this map scale. Private lands within government reservations may not be shown. Obtain permission before entering private lands.

......NAIP, July 2018 .......U.S. Census Bureau, 2017 ......GNIS, 1980 - 2020 ..........National Hydrography Dataset, 1899 - 2019 ......National Elevation Dataset, 2015 - 2017 ......Multiple sources; see metadata file 2018 - 2019 Imagery.... Roads..... Names..... Hydrography..... Contours.... Boundaries.... Wetlands.... ...FWS National Wetlands Inventory 1985 - 2004

MN

DK

15°33′ 276 MILS

0°29′ 9 MILS





WATERVILLE, ME

2021