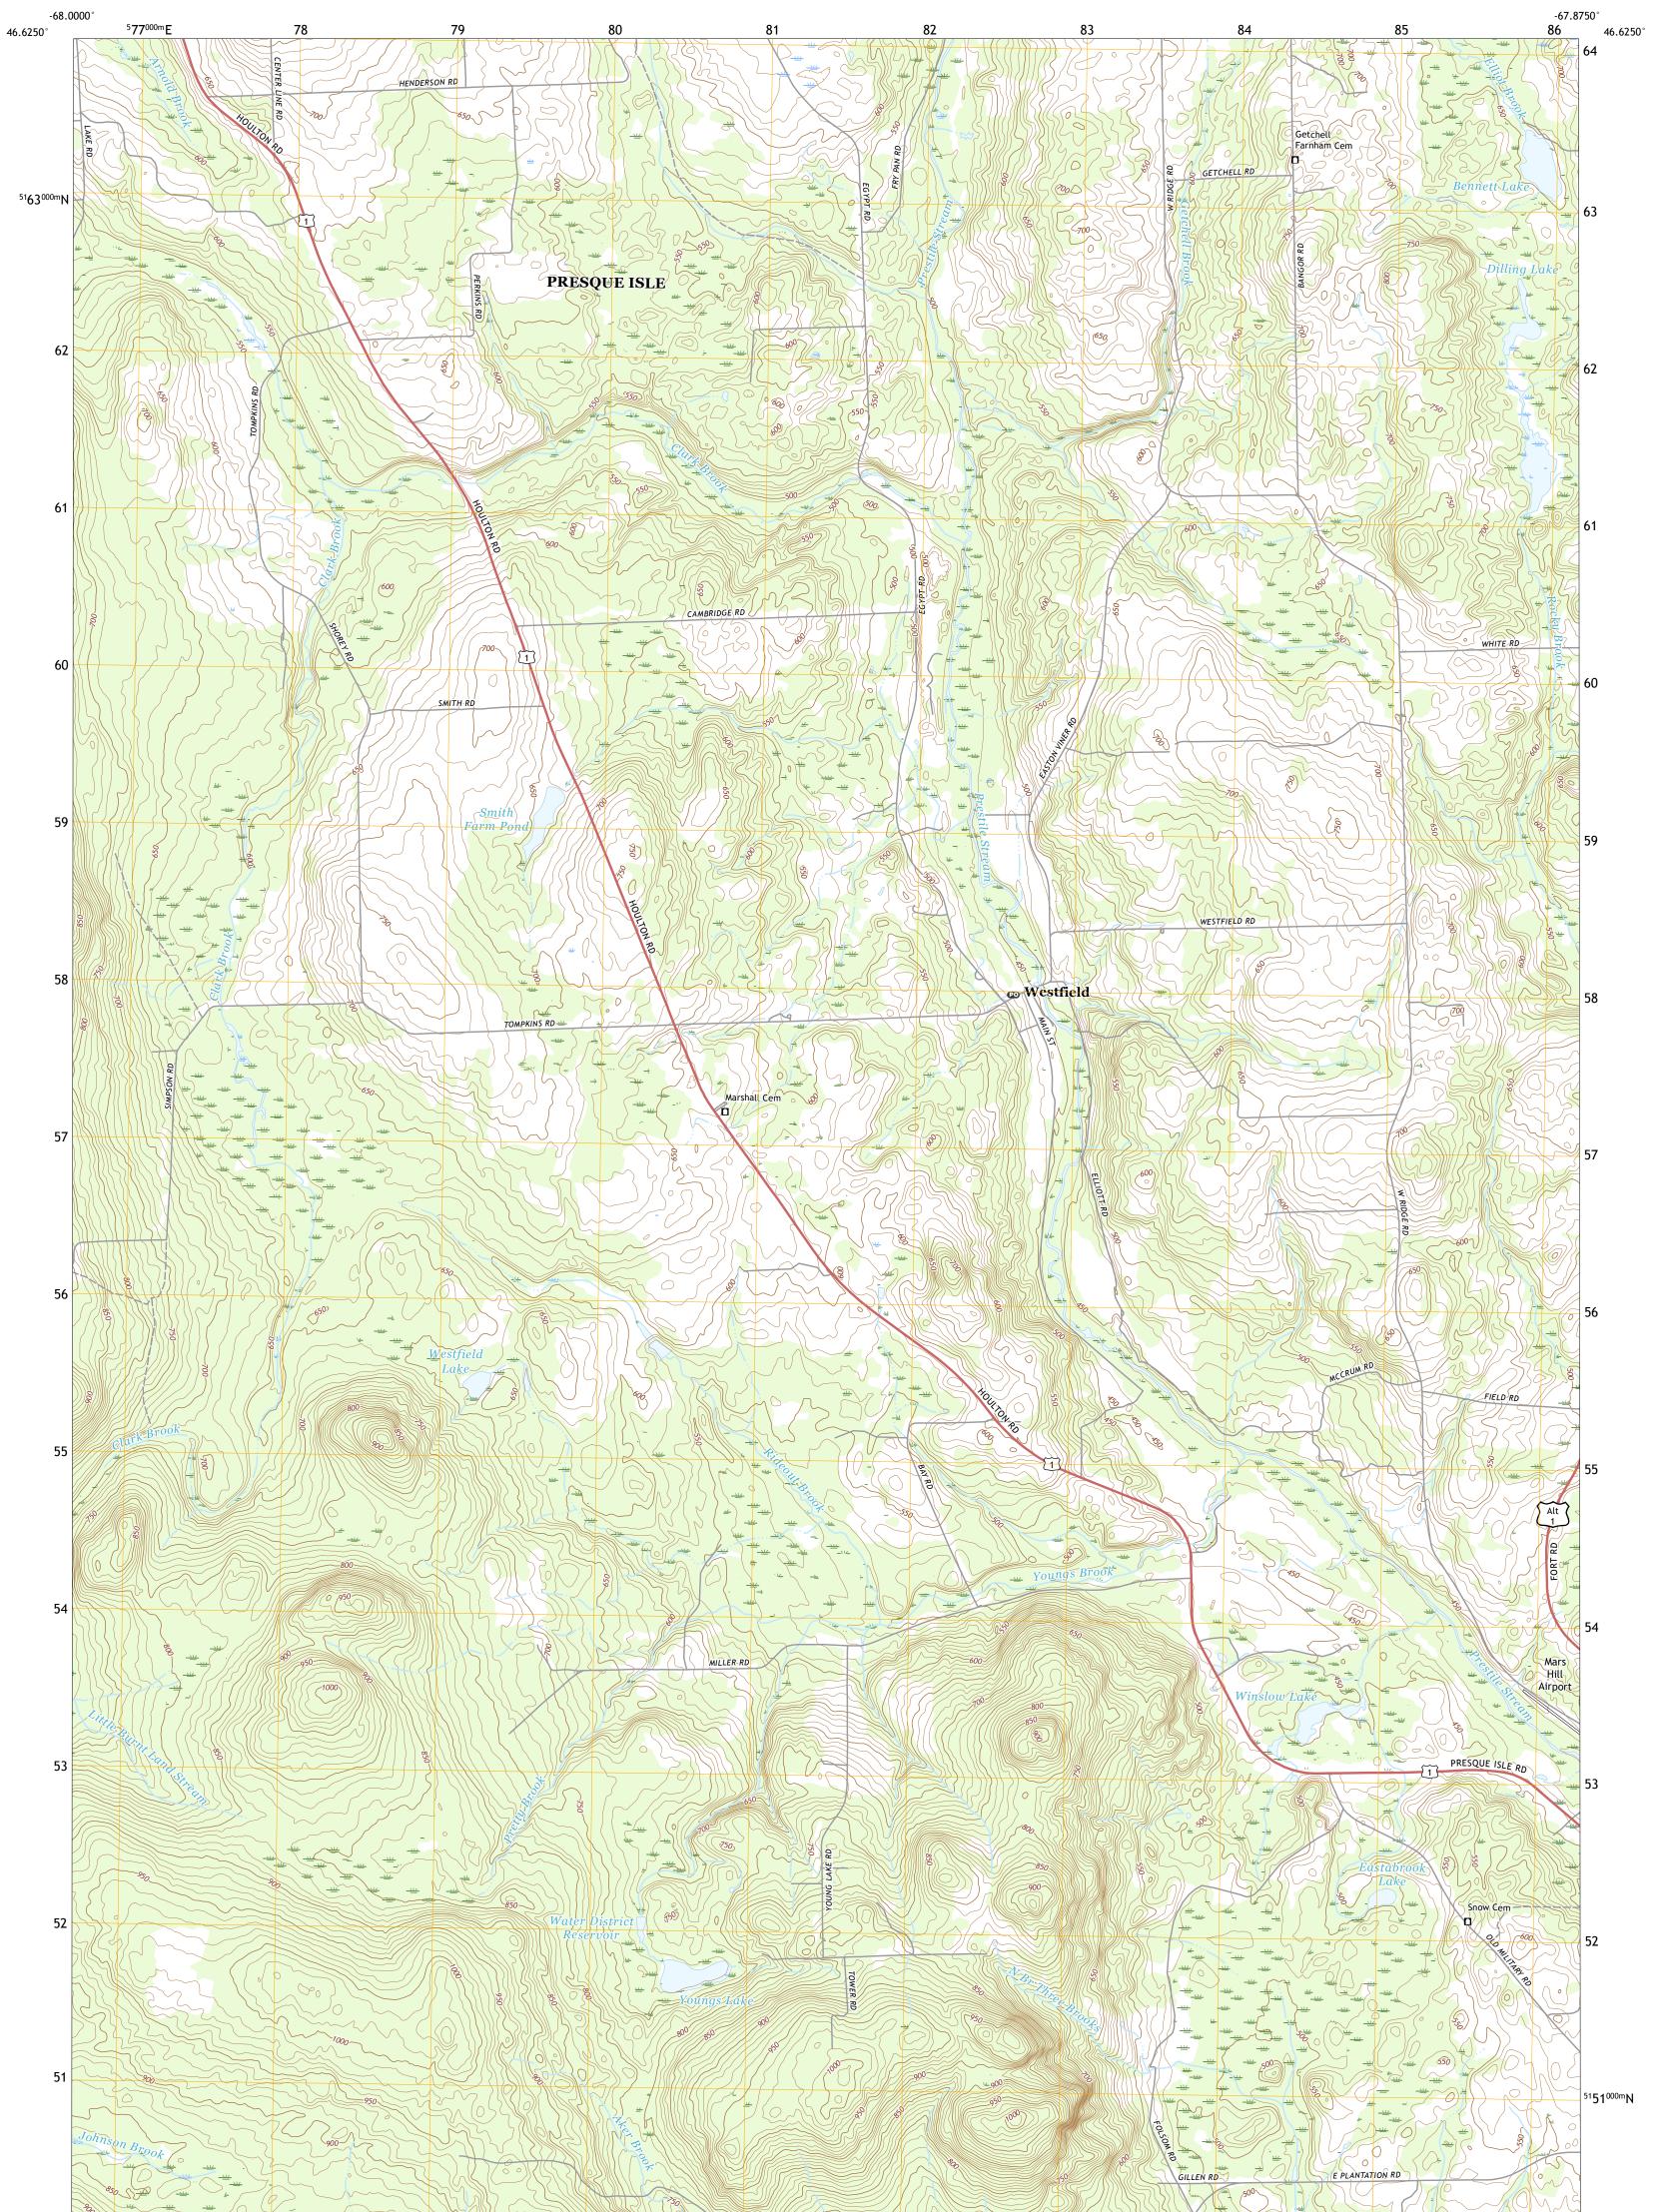

## U.S. DEPARTMENT OF THE INTERIOR U.S. GEOLOGICAL SURVEY

WESTFIELD QUADRANGLE MAINE - AROOSTOOK COUNTY 7.5-MINUTE SERIES

Produced by the United States Geological Survey North American Datum of 1983 (NAD83) World Geodetic System of 1984 (WGS84). Projection and 1 000-meter grid:Universal Transverse Mercator, Zone 19T This map is not a legal document. Boundaries may be generalized for this map scale. Private lands within government reservations may not be shown. Obtain permission before entering private lands.

 Imagery......NAIP, July 2015 - November 2015

 Roads......U.S.
 Census Bureau, 2017

 Names......GNIS, 1980 - 2017

 Hydrography.....National Hydrography Dataset, 2005 - 2017

 Contours.....National Elevation Dataset, 2005 - 2014

 Boundaries......Multiple sources; see metadata file 2014 - 2016

 Wetlands......FWS National Wetlands Inventory 1984 - 1985