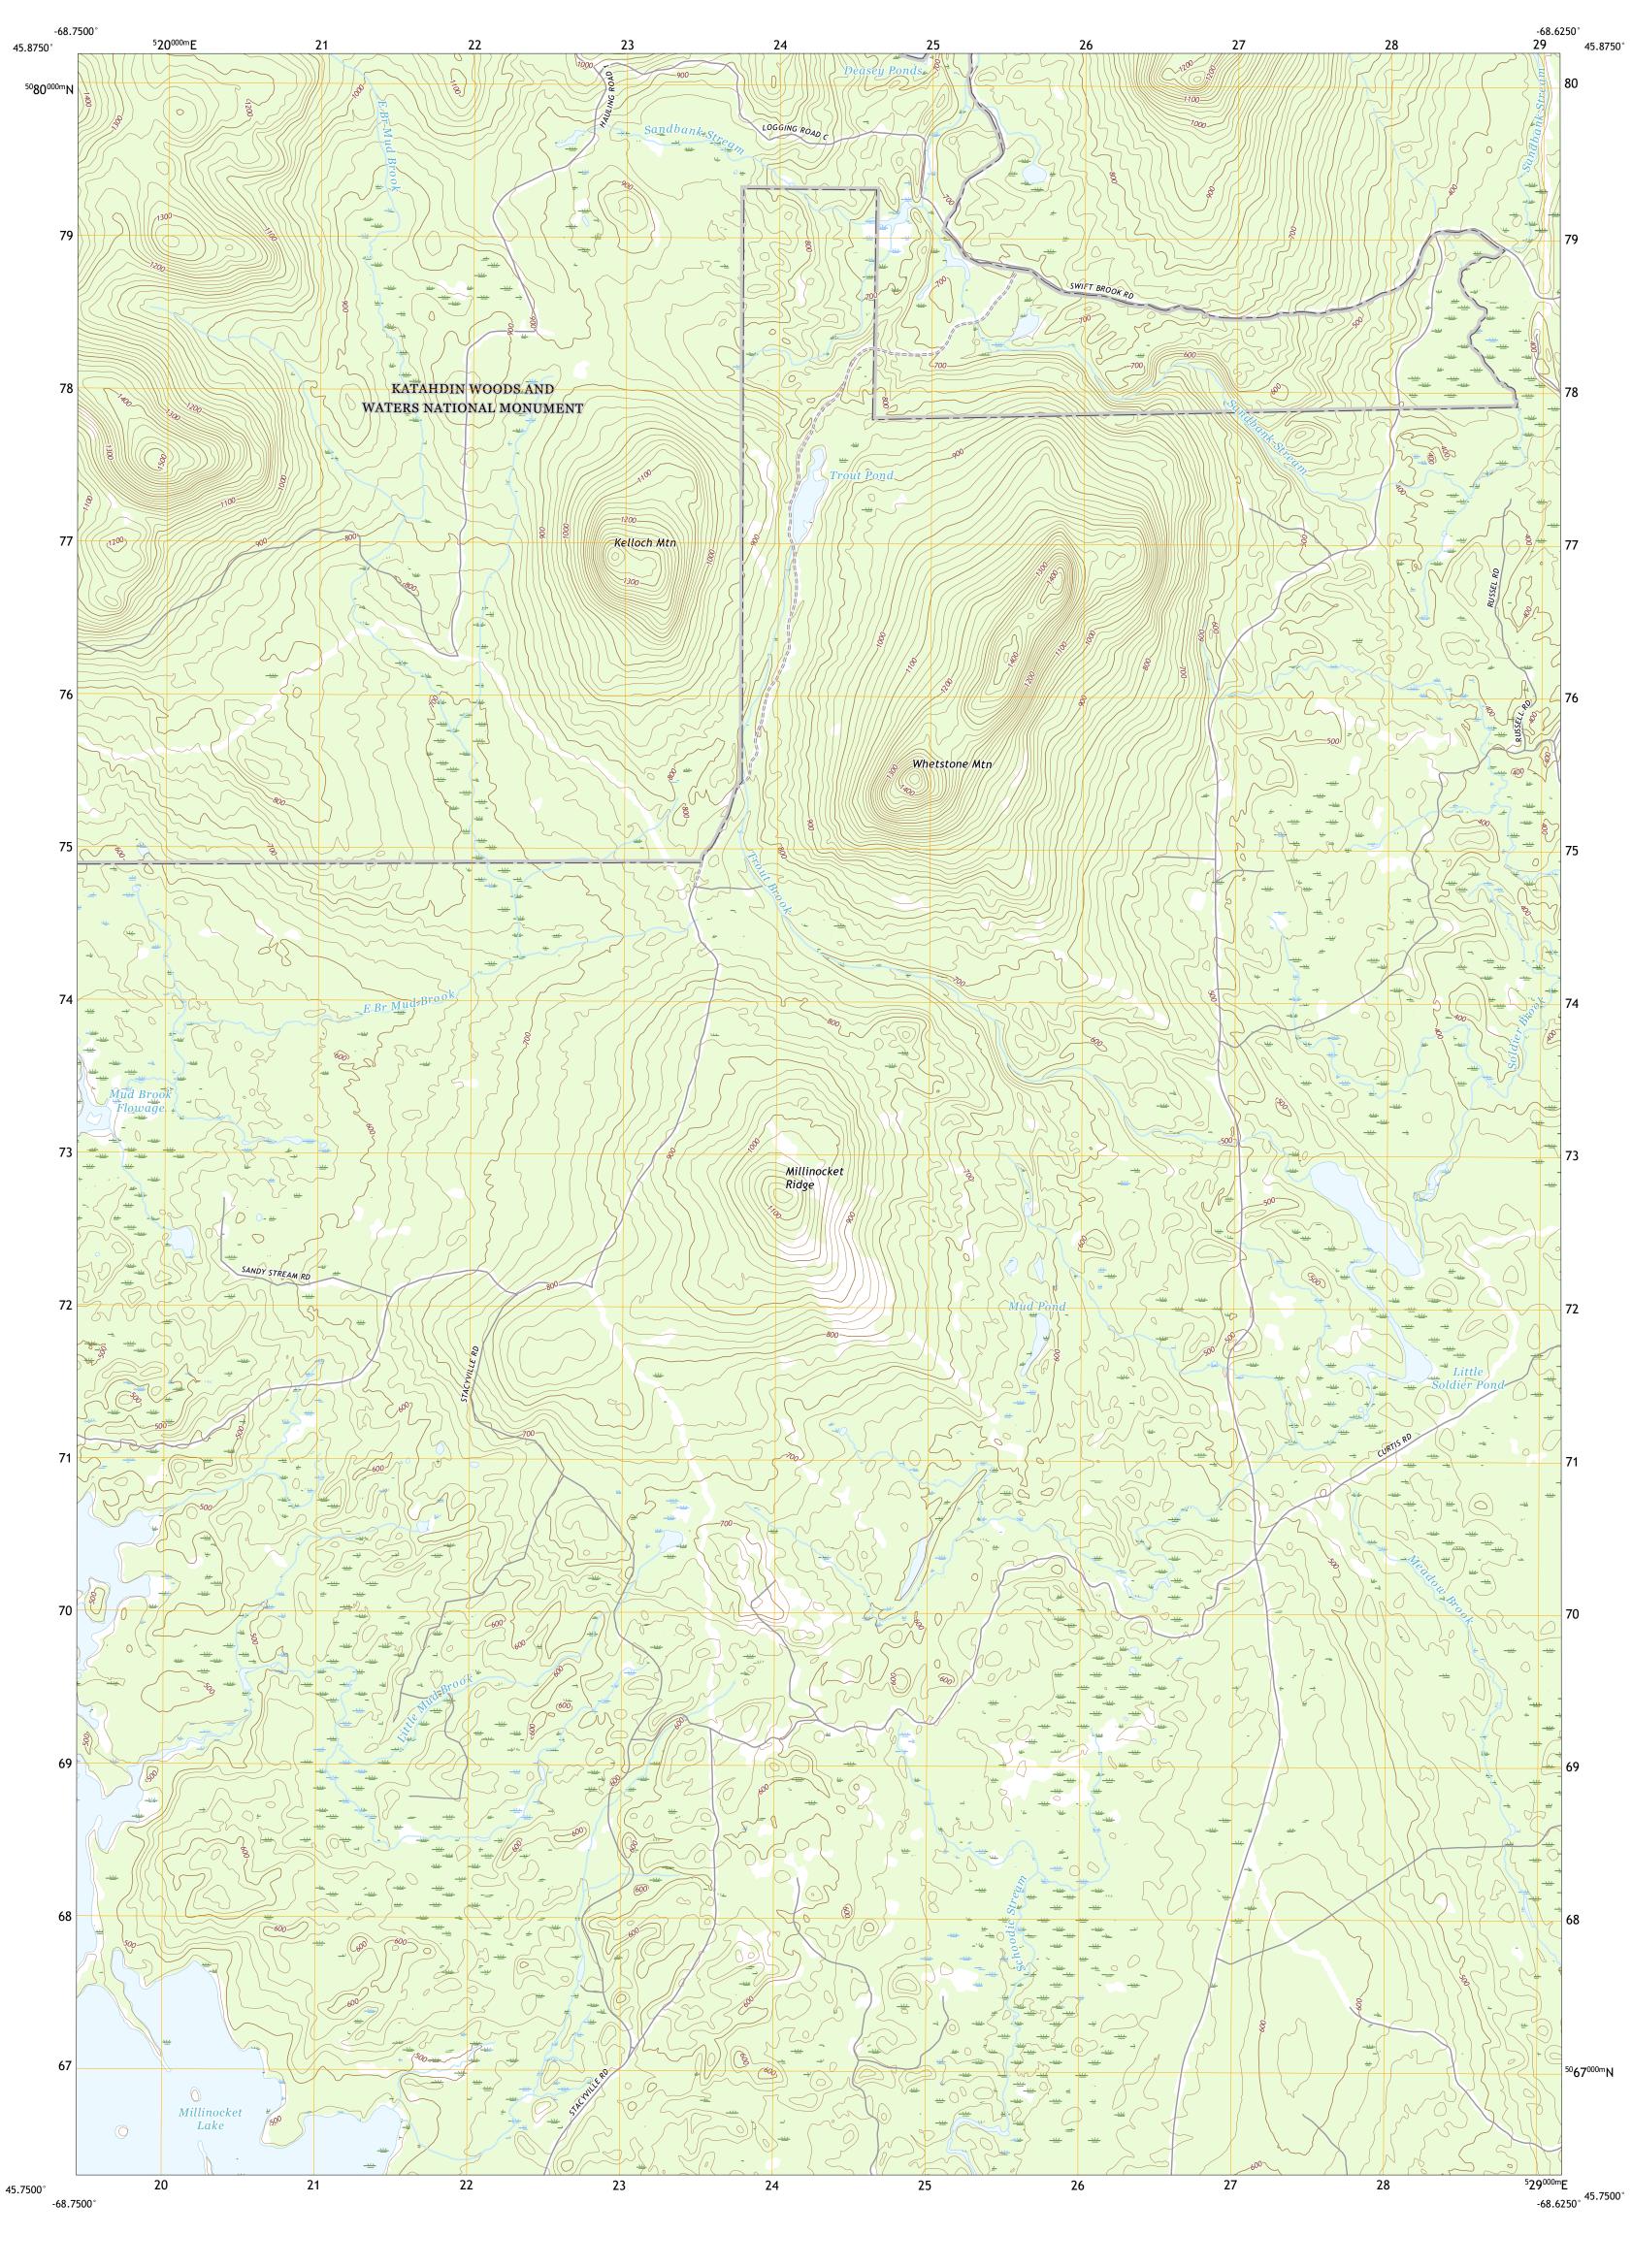

Produced by the United States Geological Survey
North American Datum of 1983 (NAD83)
World Geodetic System of 1984 (WGS84). Projection and
1 000-meter grid:Universal Transverse Mercator, Zone 19T

This map is not a legal document. Boundaries may be generalized for this map scale. Private lands within government reservations may not be shown. Obtain permission before

Wetlands

UTM GRID AND 2019 MAGNETIC NORTH DECLINATION AT CENTER OF SHEET

Grid Zone Designation

entering private lands.

Hydrography..... Contours.....Mul

Imagery.... Roads..... Names.....

ADJOINING QUADRANGLES