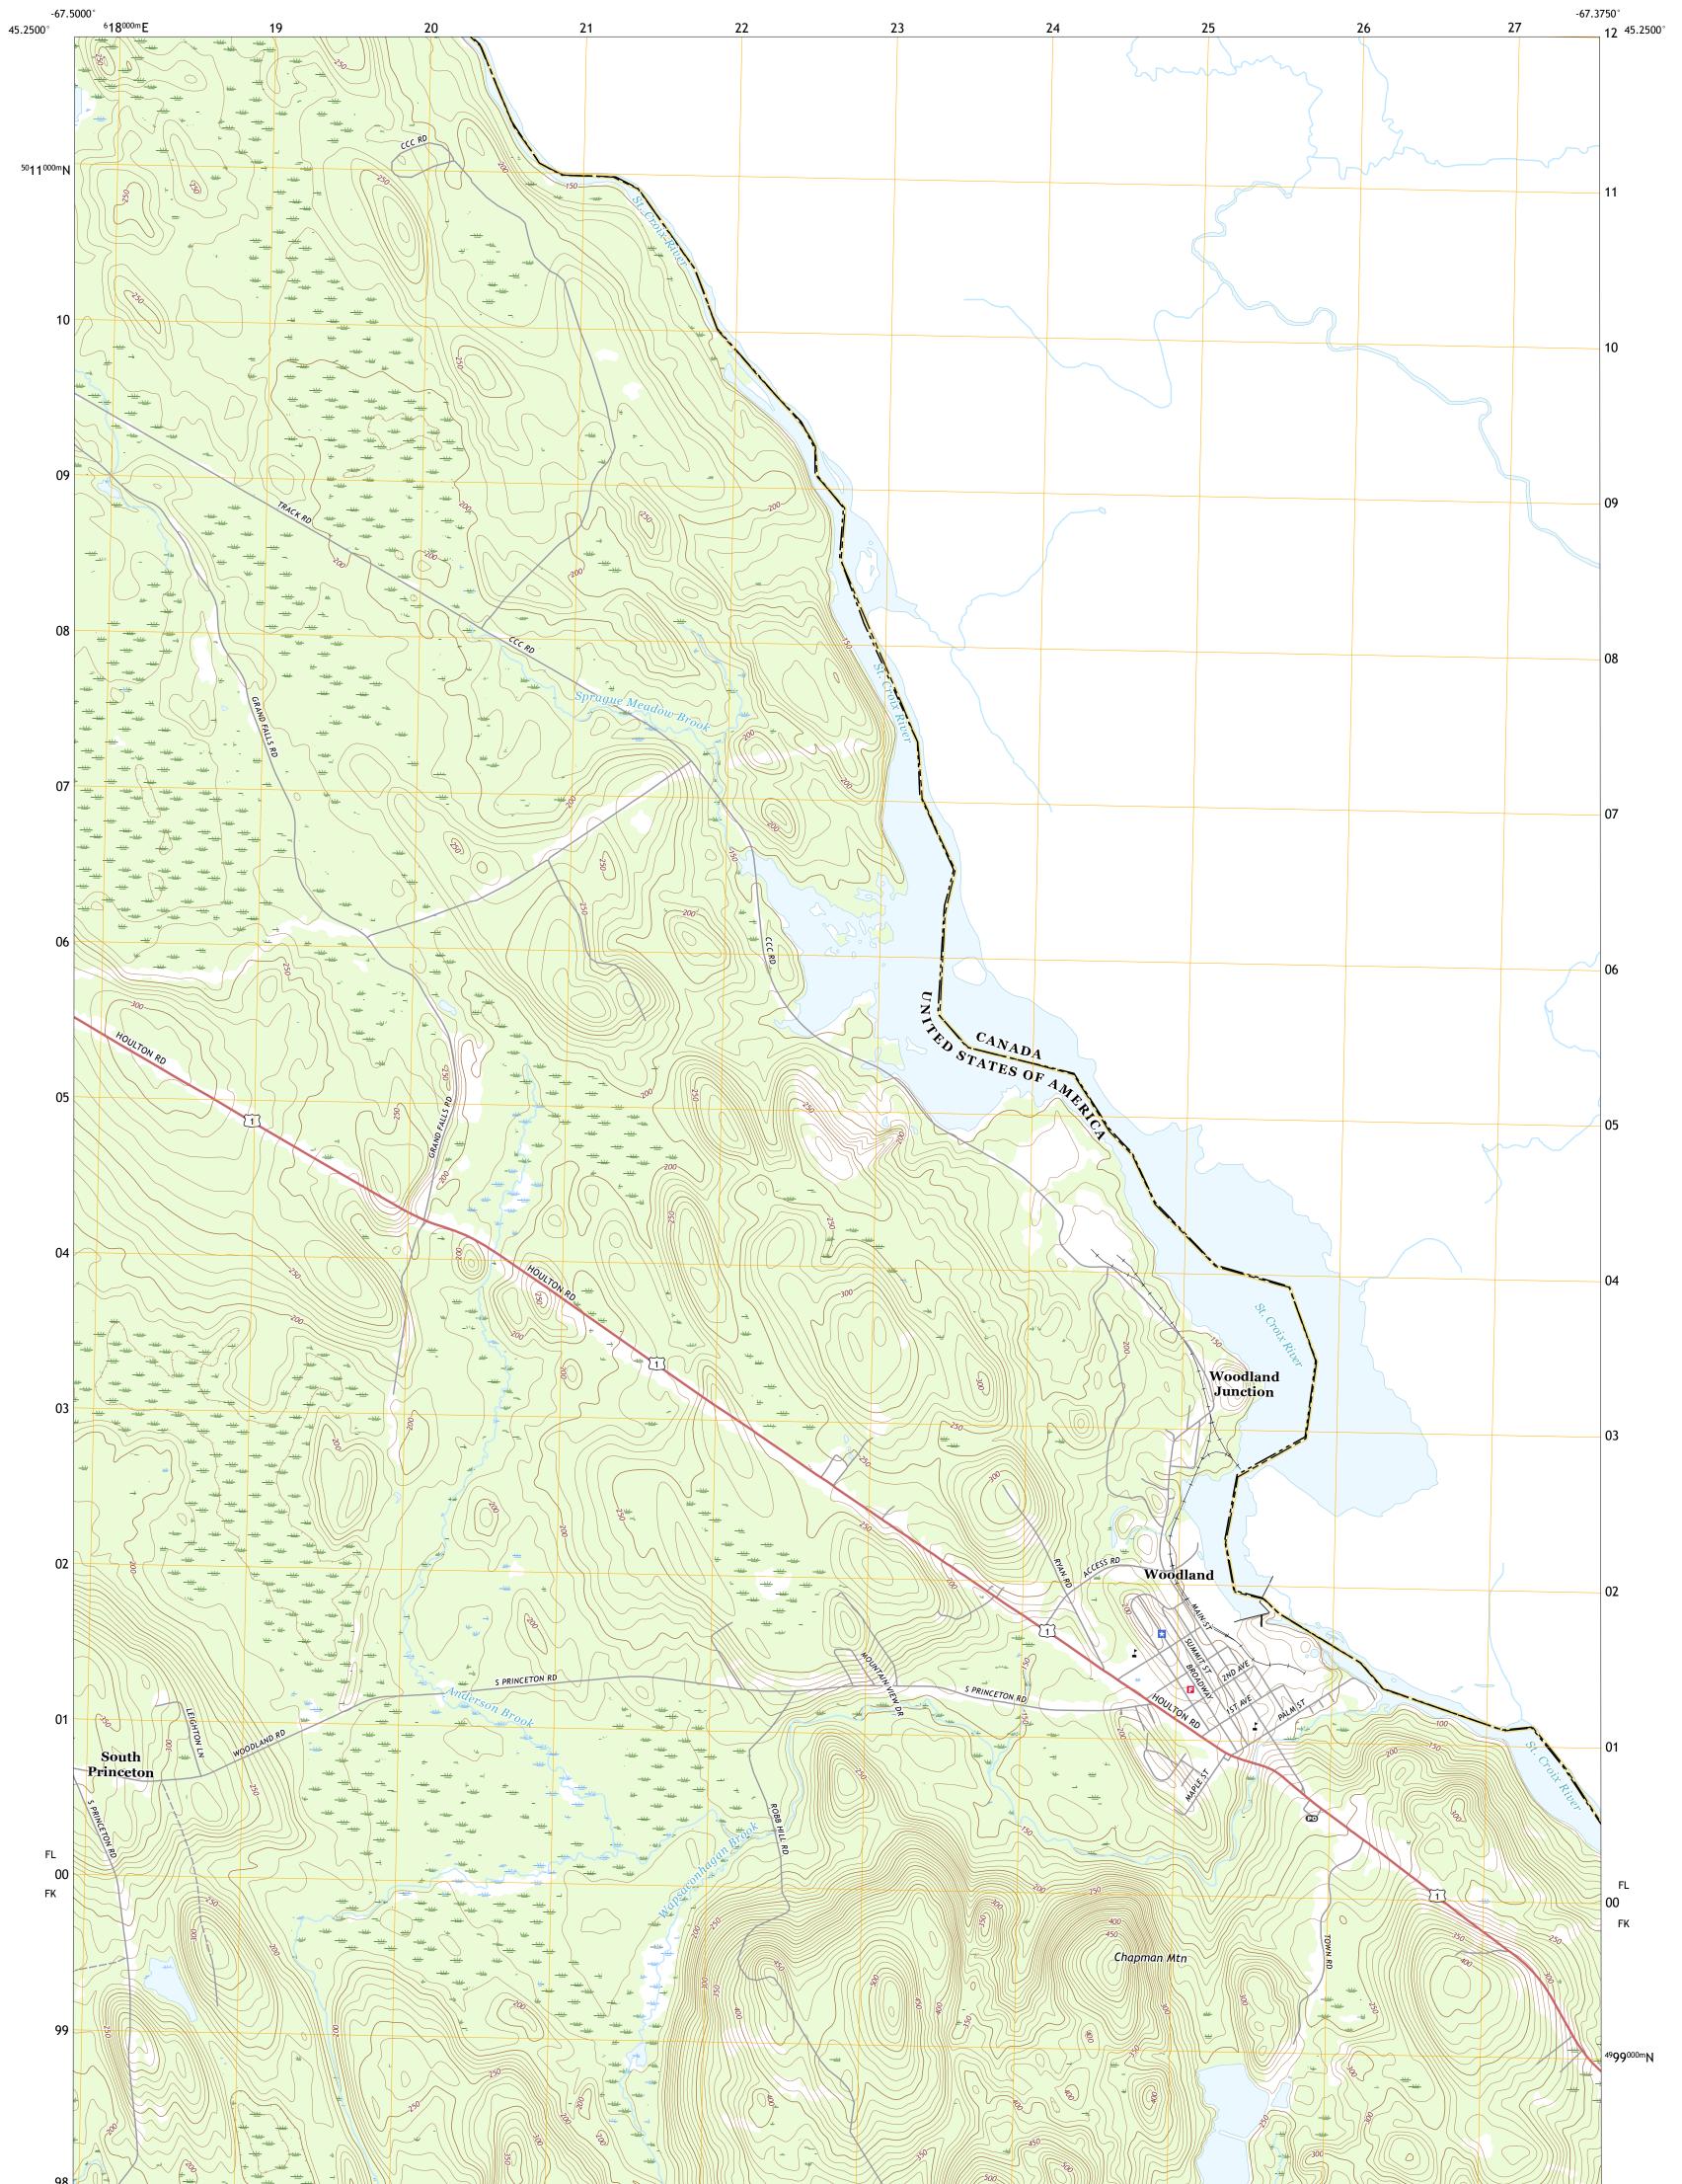

The National Map US Topo WOODLAND QUADRANGLE MAINE - WASHINGTON COUNTY 7.5-MINUTE SERIES

Produced by the United States Geological Survey North American Datum of 1983 (NAD83) World Geodetic System of 1984 (WGS84). Projection and 1 000-meter grid:Universal Transverse Mercator, Zone 19T This map is not a legal document. Boundaries may be generalized for this map scale. Private lands within government reservations may not be shown. Obtain permission before entering private lands.