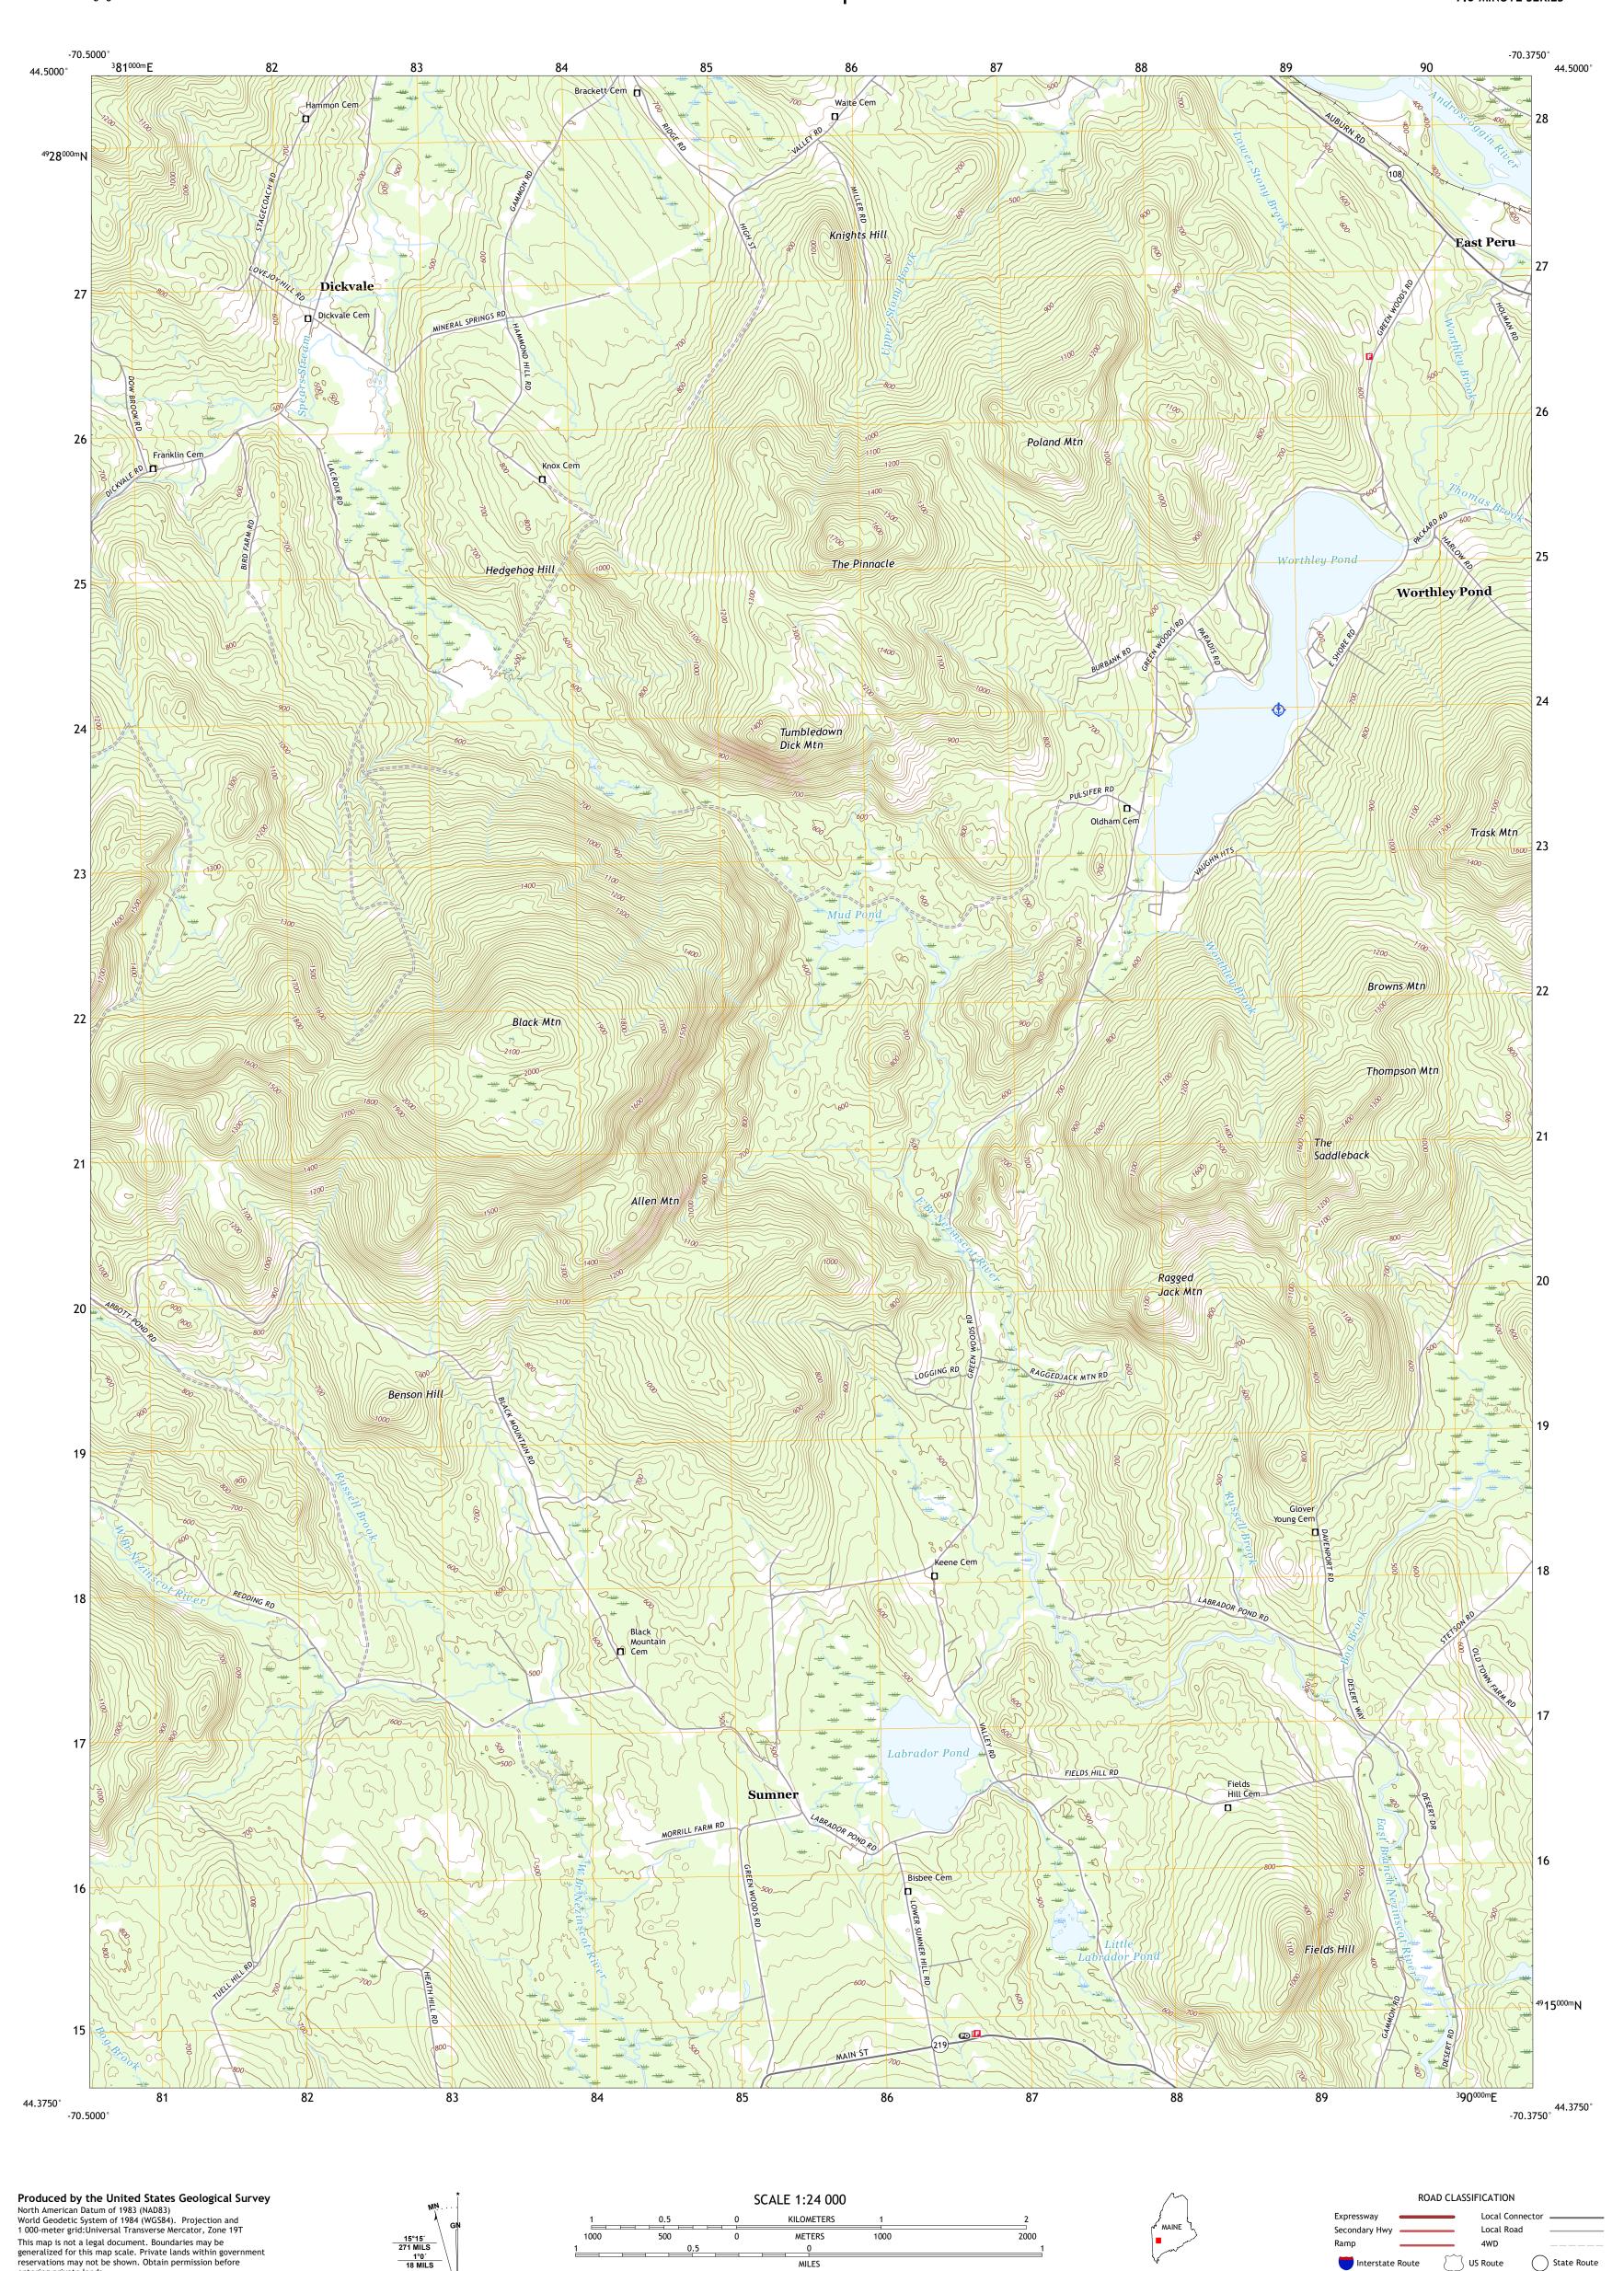

MILES

4000 5000

FEET

CONTOUR INTERVAL 20 FEET NORTH AMERICAN VERTICAL DATUM OF 1988

This map was produced to conform with the National Geospatial Program US Topo Product Standard.

entering private lands.

Hydrography..... Contours.....Mult

Imagery.... Roads..... Names.....

..FWS National Wetlands Inventory 1984 - 1986

UTM GRID AND 2019 MAGNETIC NORTH DECLINATION AT CENTER OF SHEET

U.S. National Grid 100,000 - m Square ID

CK

Grid Zone Designation

Interstate Route

QUADRANGLE LOCATION

ADJOINING QUADRANGLES

1 Rumford 2 Dixfield 3 East Dixfield

4 Mount Zircon 5 Canton

6 West Paris 7 West Sumner 8 Buckfield

State Route