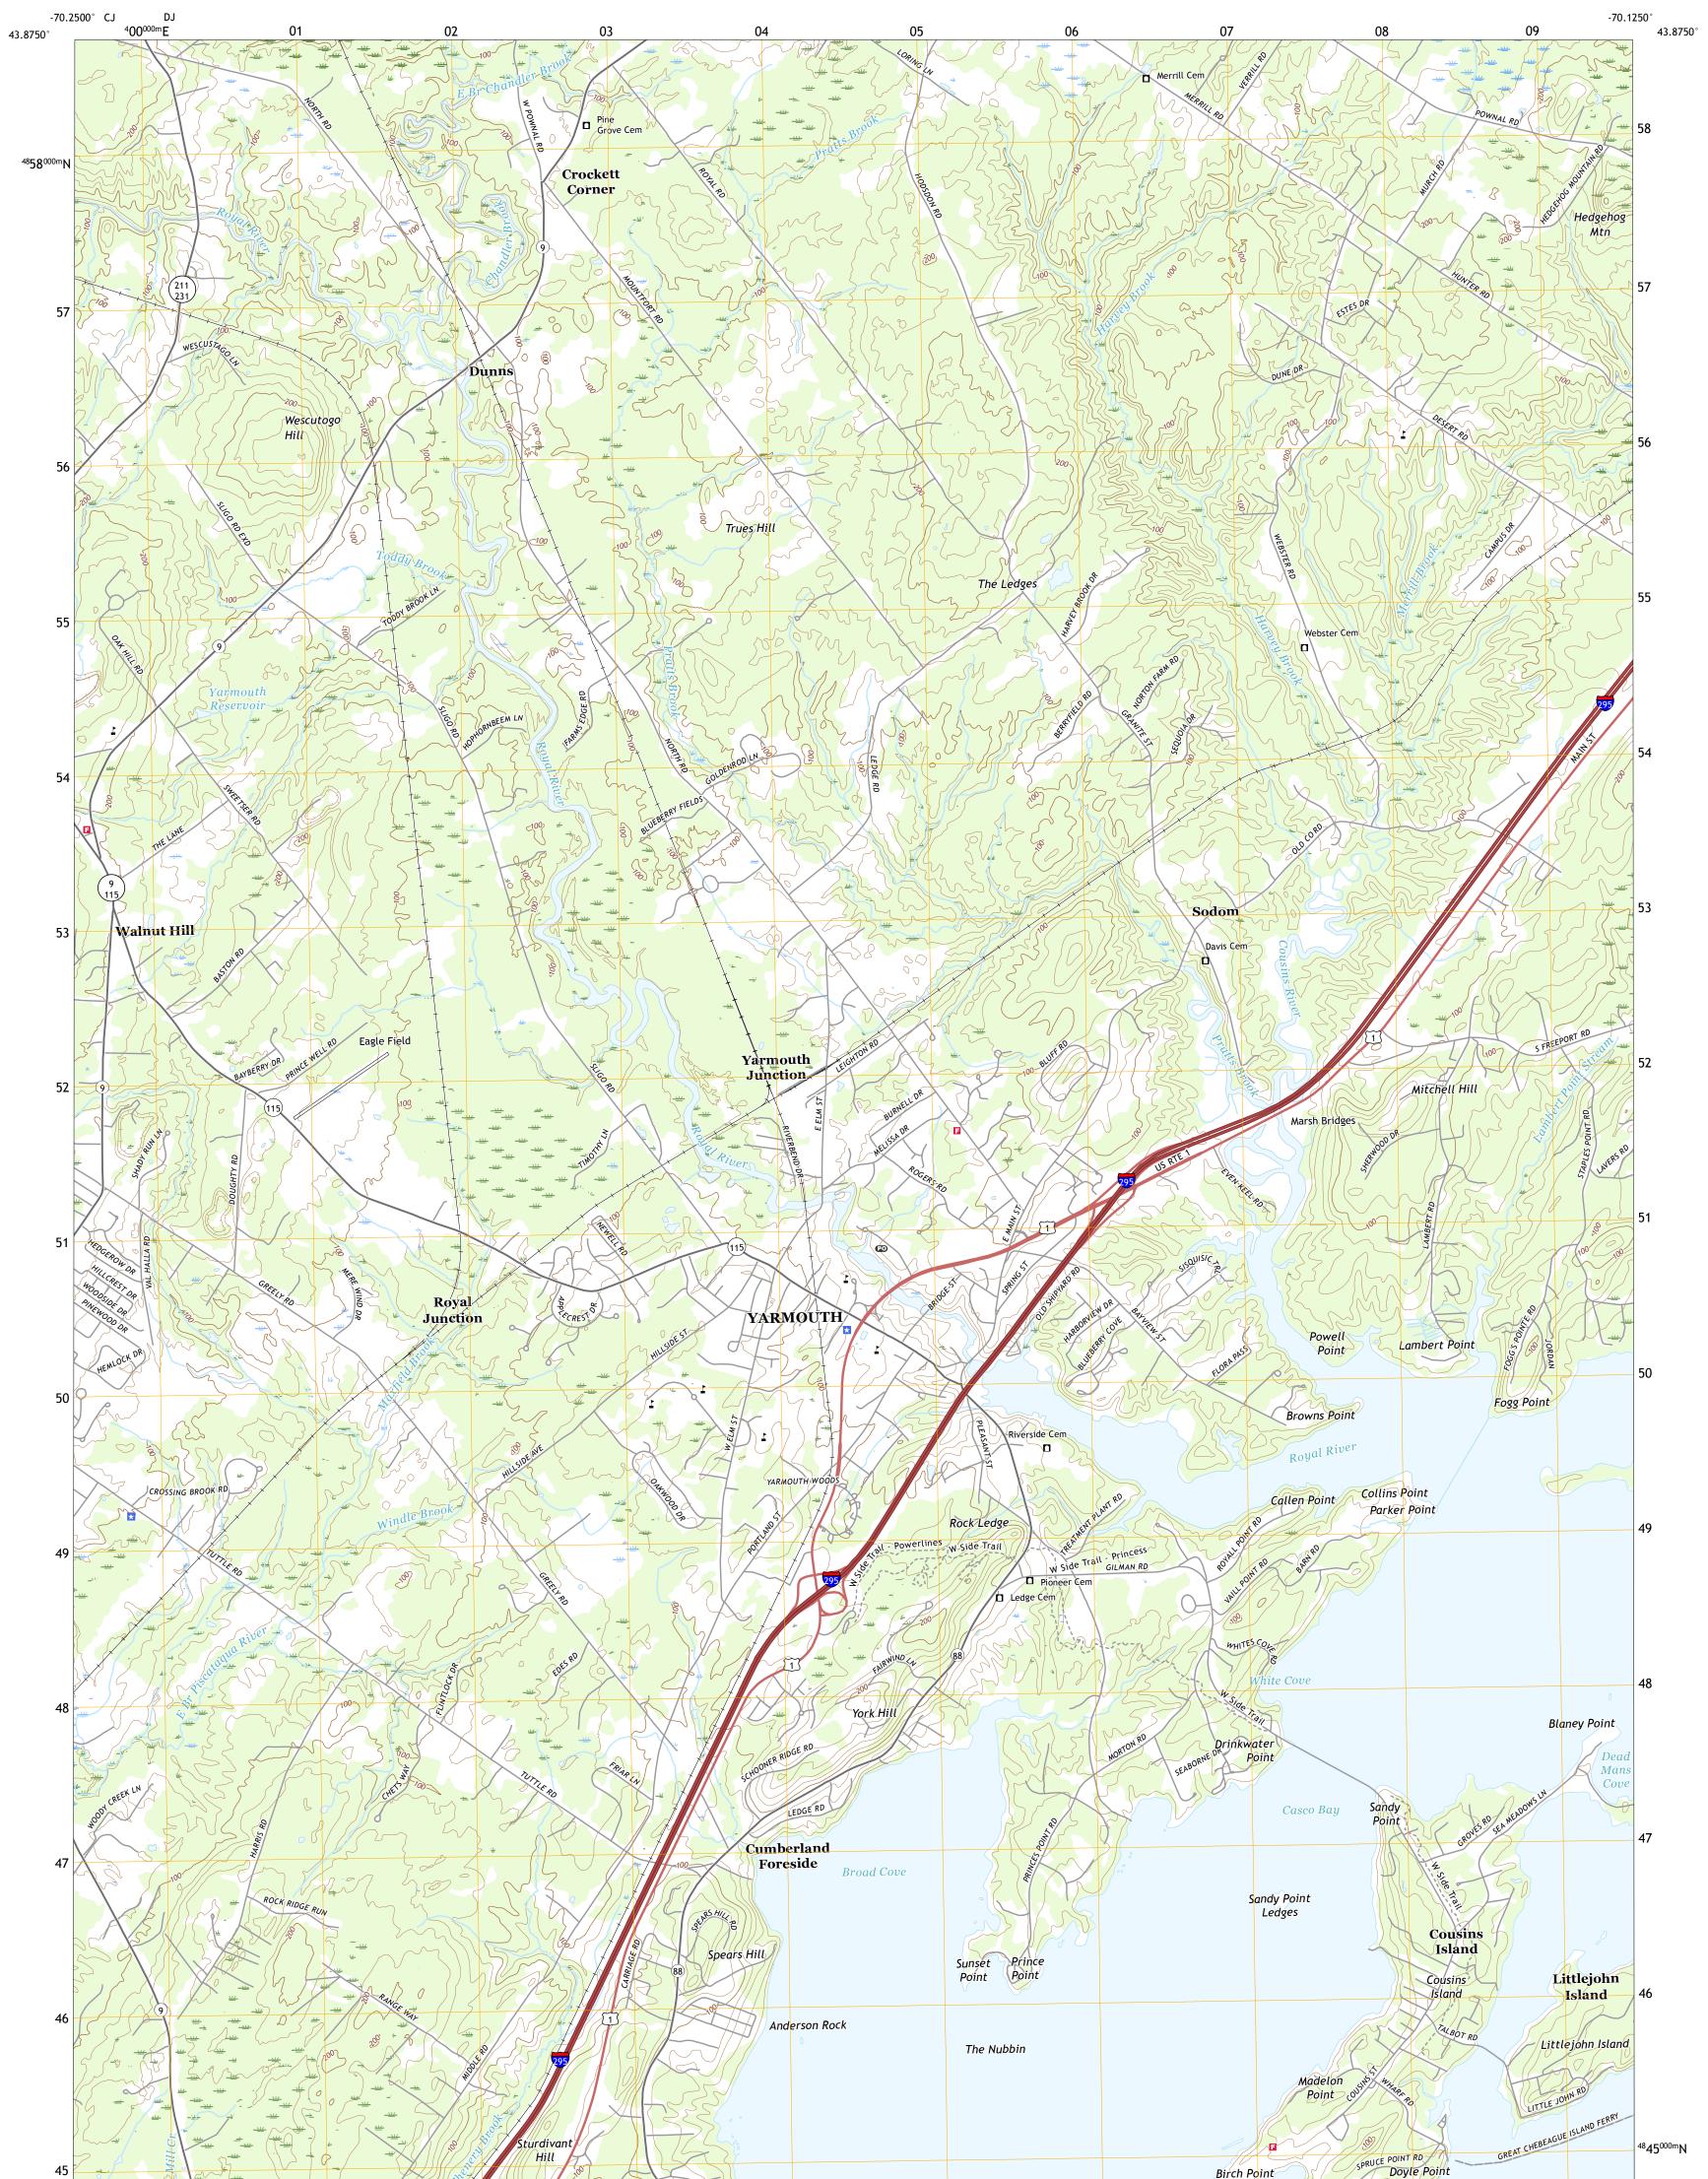

## The National Map US Topo

YARMOUTH QUADRANGLE MAINE - CUMBERLAND COUNTY 7.5-MINUTE SERIES

Produced by the United States Geological Survey North American Datum of 1983 (NAD83) World Geodetic System of 1984 (WGS84). Projection and 1 000-meter grid:Universal Transverse Mercator, Zone 19T This map is not a legal document. Boundaries may be generalized for this map scale. Private lands within government reservations may not be shown. Obtain permission before entering private lands.

Imagery......NAIP, July 2015 - November 2015Roads......NAIP, July 2015 - November 2015Roads......National FlydrographyHydrography.....National Hydrography Dataset, 2003 - 2017Contours.....National Elevation Dataset, 2005 - 2012Boundaries.....Multiple sources; see metadata file 2014 - 2016Wetlands.....FWS National Wetlands Inventory 2001 - 2004