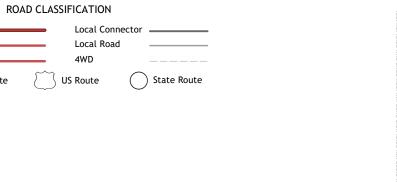

North American Datum of 1983 (NAD83) World Geodetic System of 1984 (WGS84). Projection and 1 000-meter grid:Universal Transverse Mercator, Zone 19T This map is not a legal document. Boundaries may be generalized for this map scale. Private lands within government reservations may not be shown. Obtain permission before entering private lands. Imagery.... Roads..... Names..... Hydrography..... Boundaries....

..FWS National Wetlands Inventory 2001 - 2004

Produced by the United States Geological Survey

Wetlands...



CJ

Grid Zone Designati 19T

DJ



This map was produced to conform with the National Geospatial Program US Topo Product Standard.



4WD

US Route

Secondary Hwy

Interstate Route

Ramp