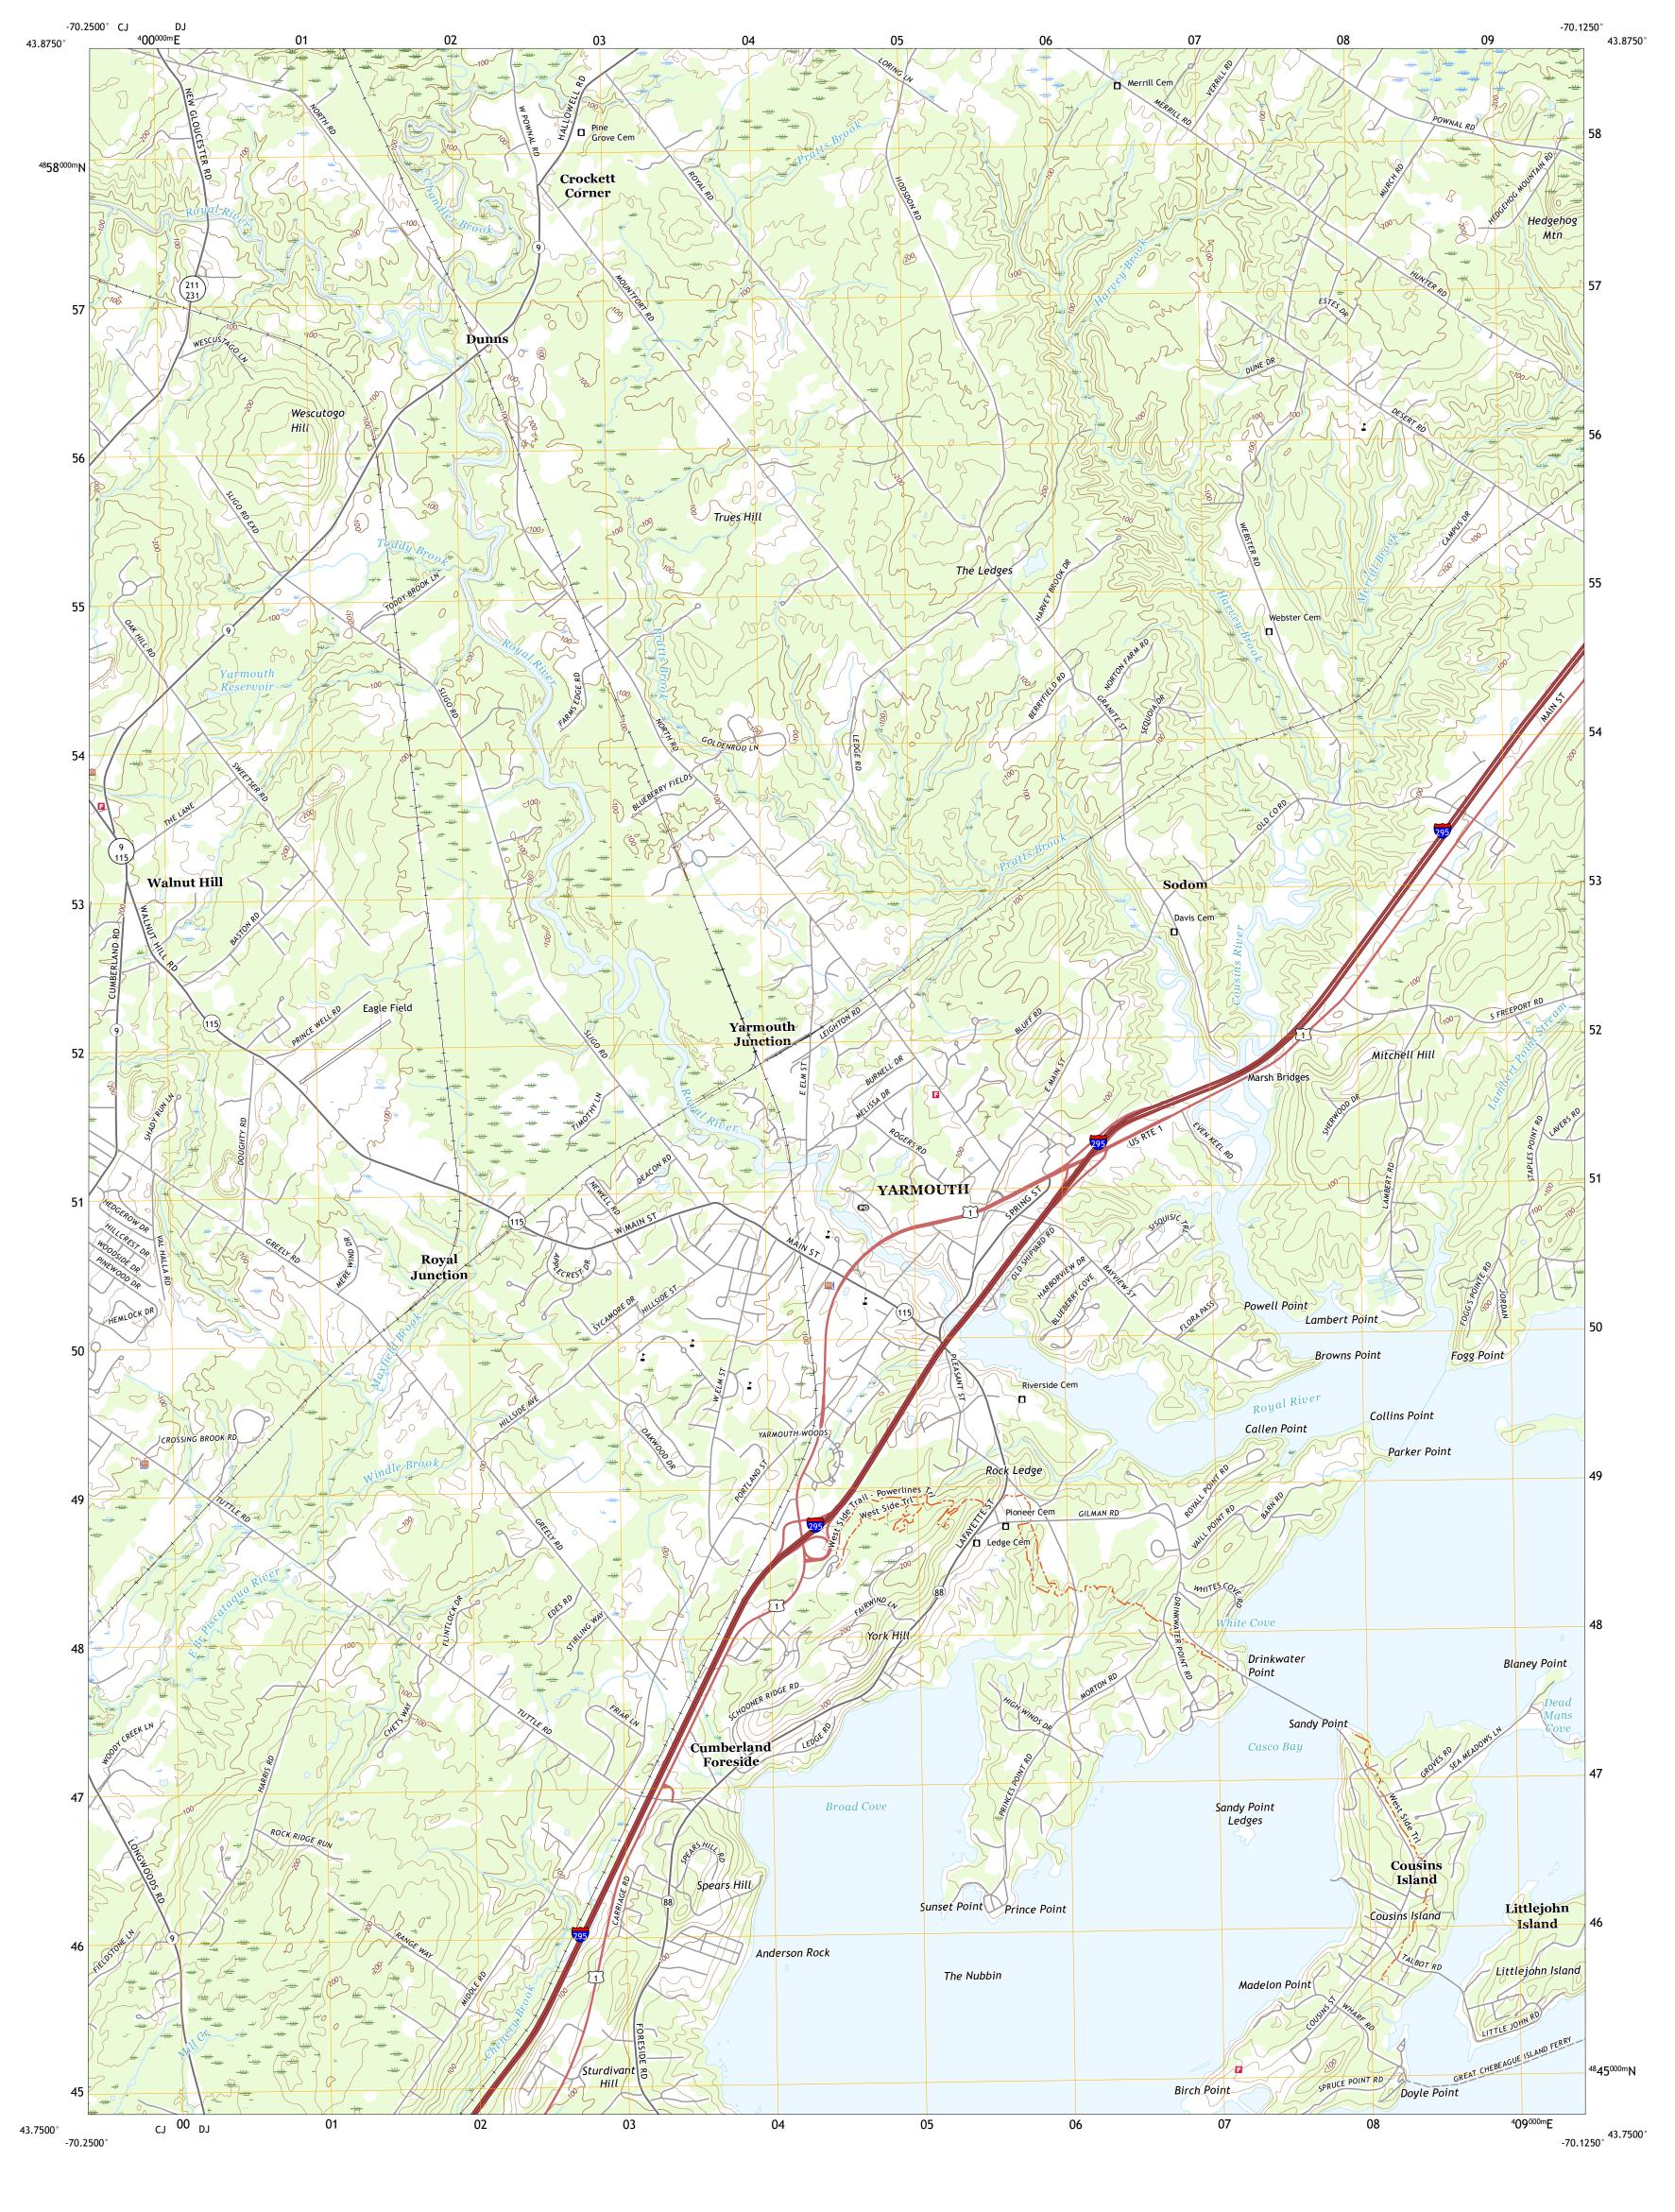

North American Datum of 1983 (NAD83) World Geodetic System of 1984 (WGS84). Projection and 1 000-meter grid:Universal Transverse Mercator, Zone 19T This map is not a legal document. Boundaries may be generalized for this map scale. Private lands within government reservations may not be shown. Obtain permission before entering private lands. Imagery.... Roads..... Names..... Hydrography..... Boundaries....