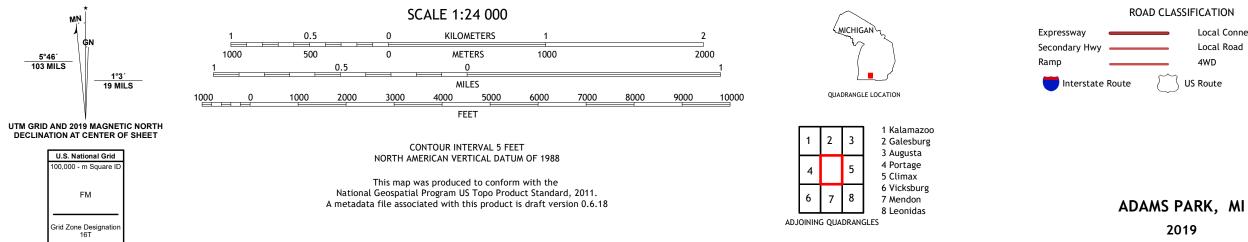

 Boundaries
 Multiple
 sources; see
 metadata
 file
 2017 - 2018

 Public
 Land
 Survey
 System
 BLM, 2018

 Wetlands
 FWS
 National
 Wetlands
 Inventory
 2005

ROAD CLASSIFICATION Local Connector Local Road \_\_\_\_\_ \_\_\_\_ 4WD US Route State Route