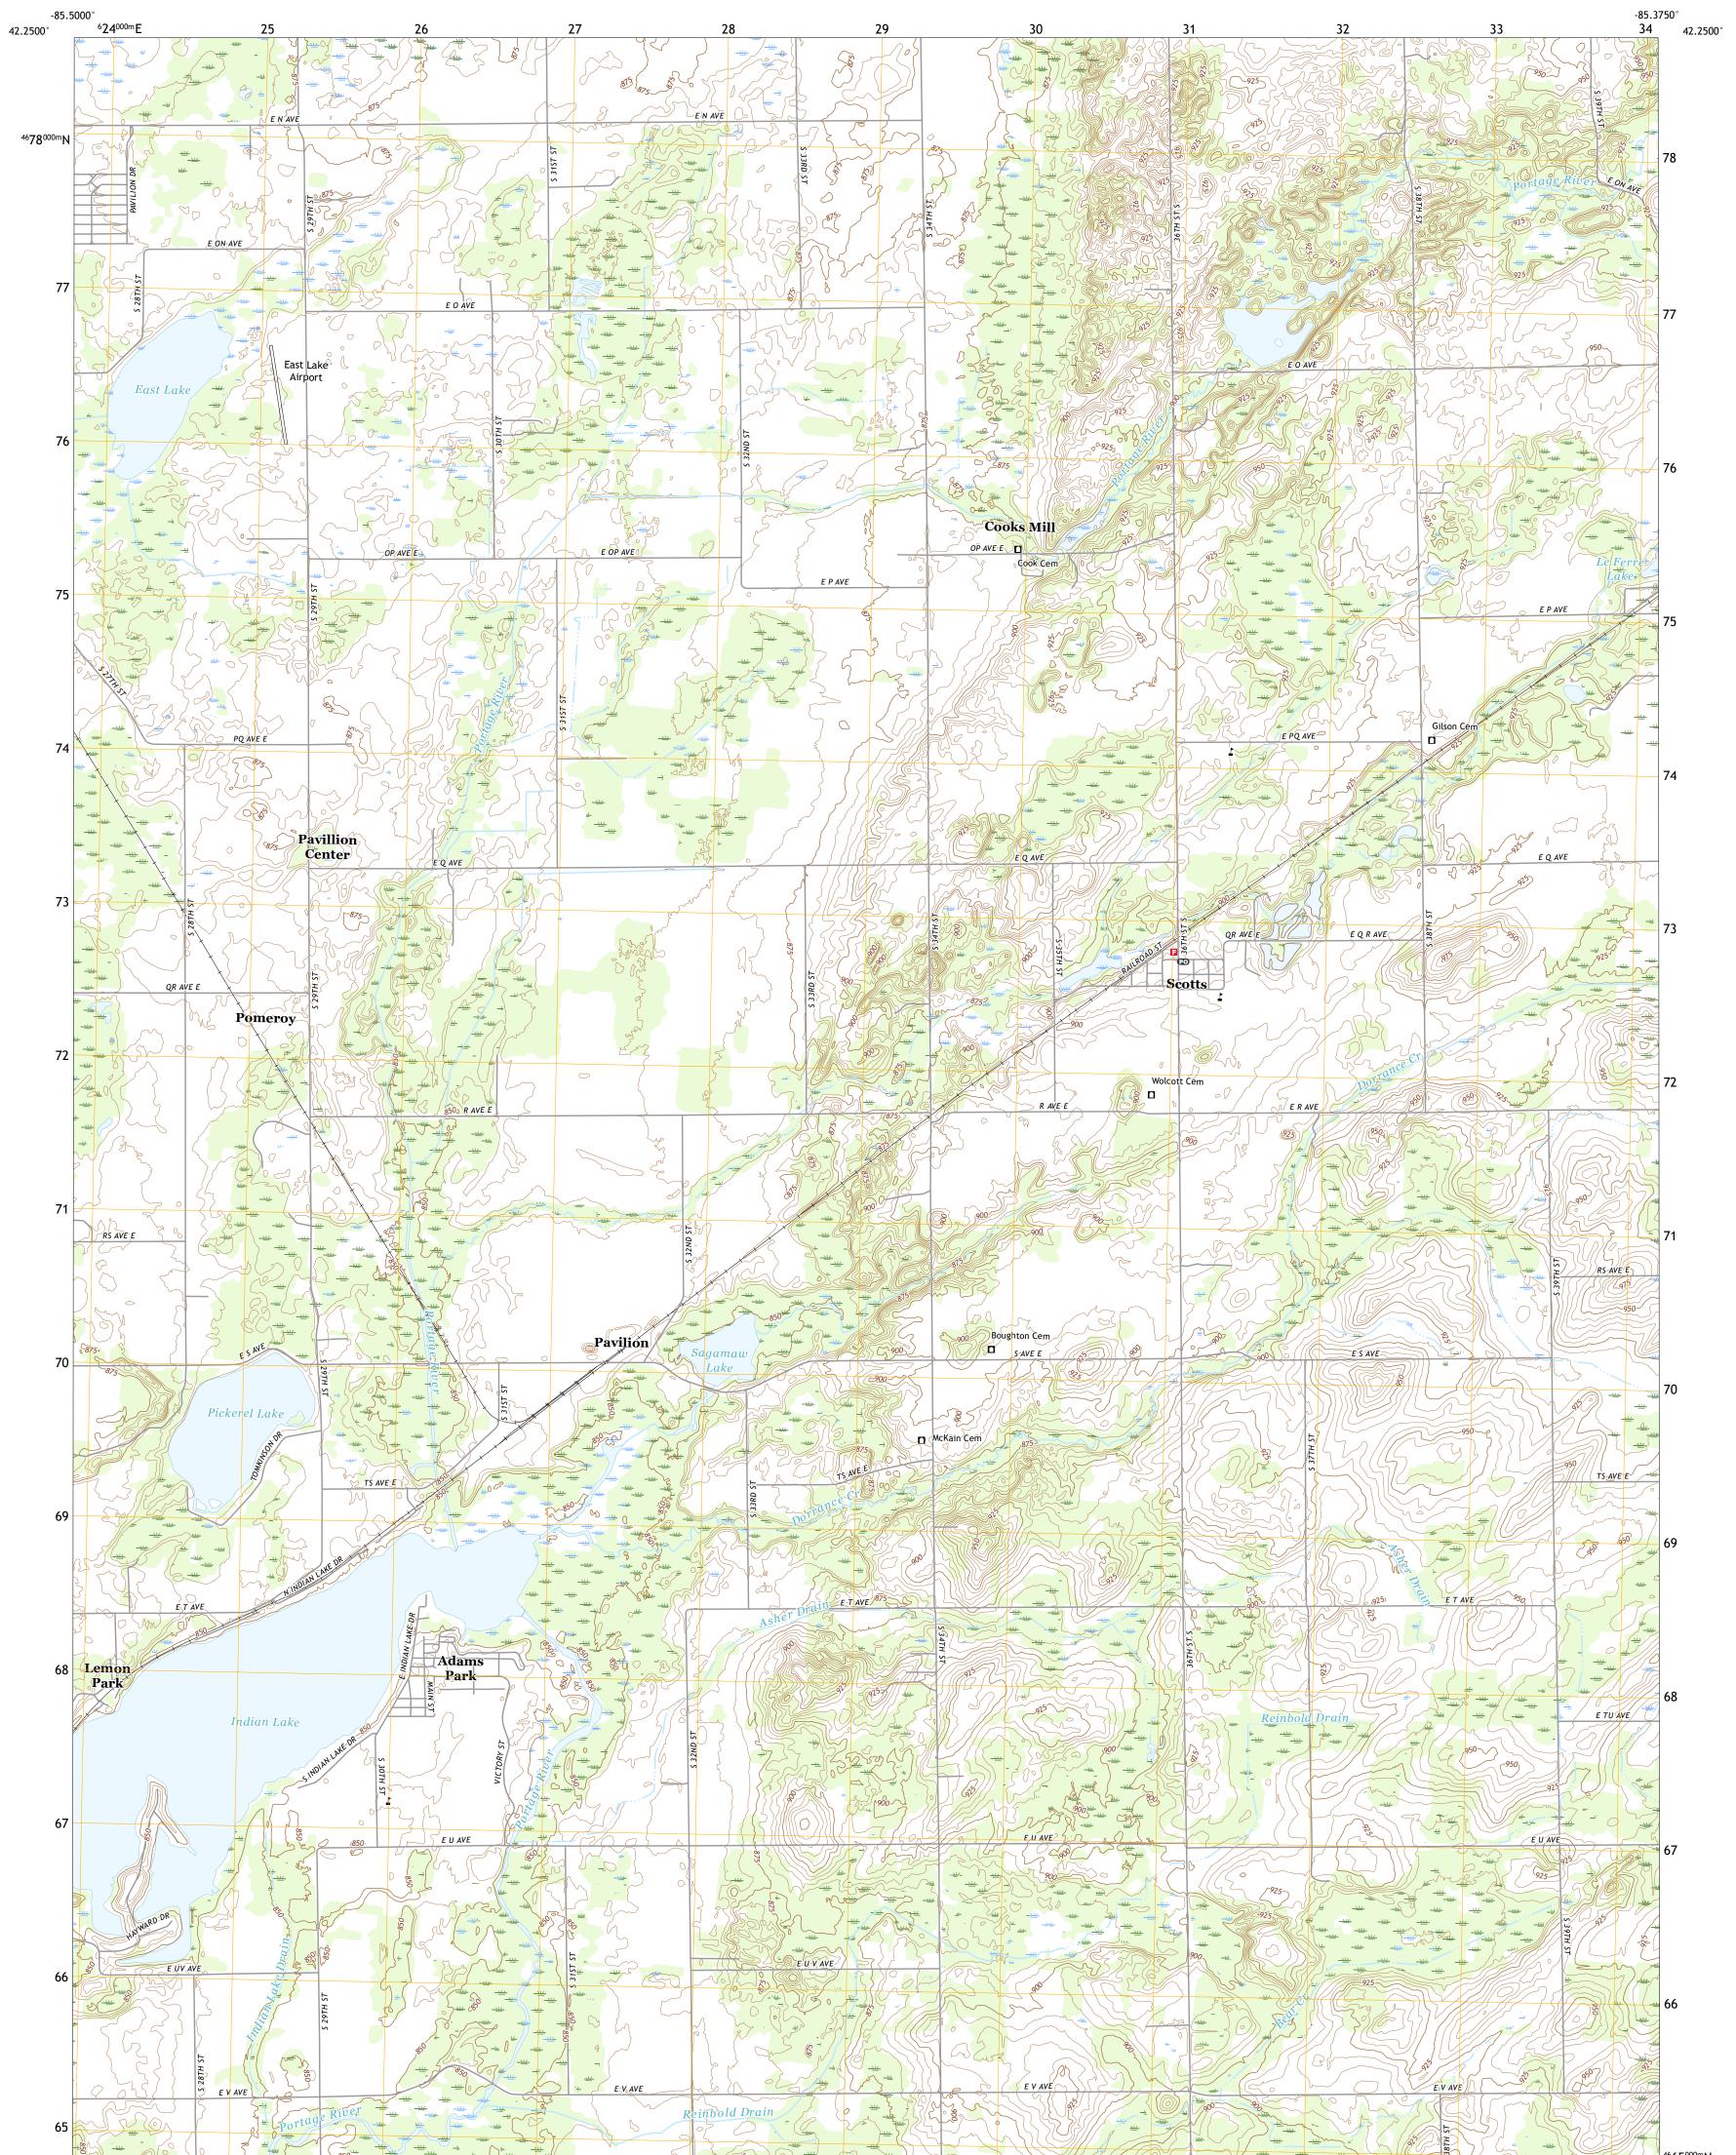

Produced by the United States Geological Survey North American Datum of 1983 (NAD83) World Geodetic System of 1984 (WGS84). Projection and 1 000-meter grid:Universal Transverse Mercator, Zone 16T This map is not a legal document. Boundaries may be generalized for this map scale. Private lands within government reservations may not be shown. Obtain permission before entering private lands.

Imagery..... Roads..... Names..... ......NAIP, July 2016 - October 2016 U.S. Census Bureau, 2016 ......GNIS, 1980 - 2019 .... 

 National
 Hydrography
 Dataset, 2006 - 2019

 Contours
 National
 Elevation
 Dataset, 2018 - 2019

 Boundaries
 Multiple
 sources; see
 metadata
 file
 2017 - 2018

 Public
 Land
 Survey
 System
 BLM, 2018

 Wetlands
 FWS
 National
 Wetlands
 Inventory
 2005

ROAD CLASSIFICATION Local Connector Local Road \_\_\_\_\_ \_\_\_\_ 4WD US Route State Route