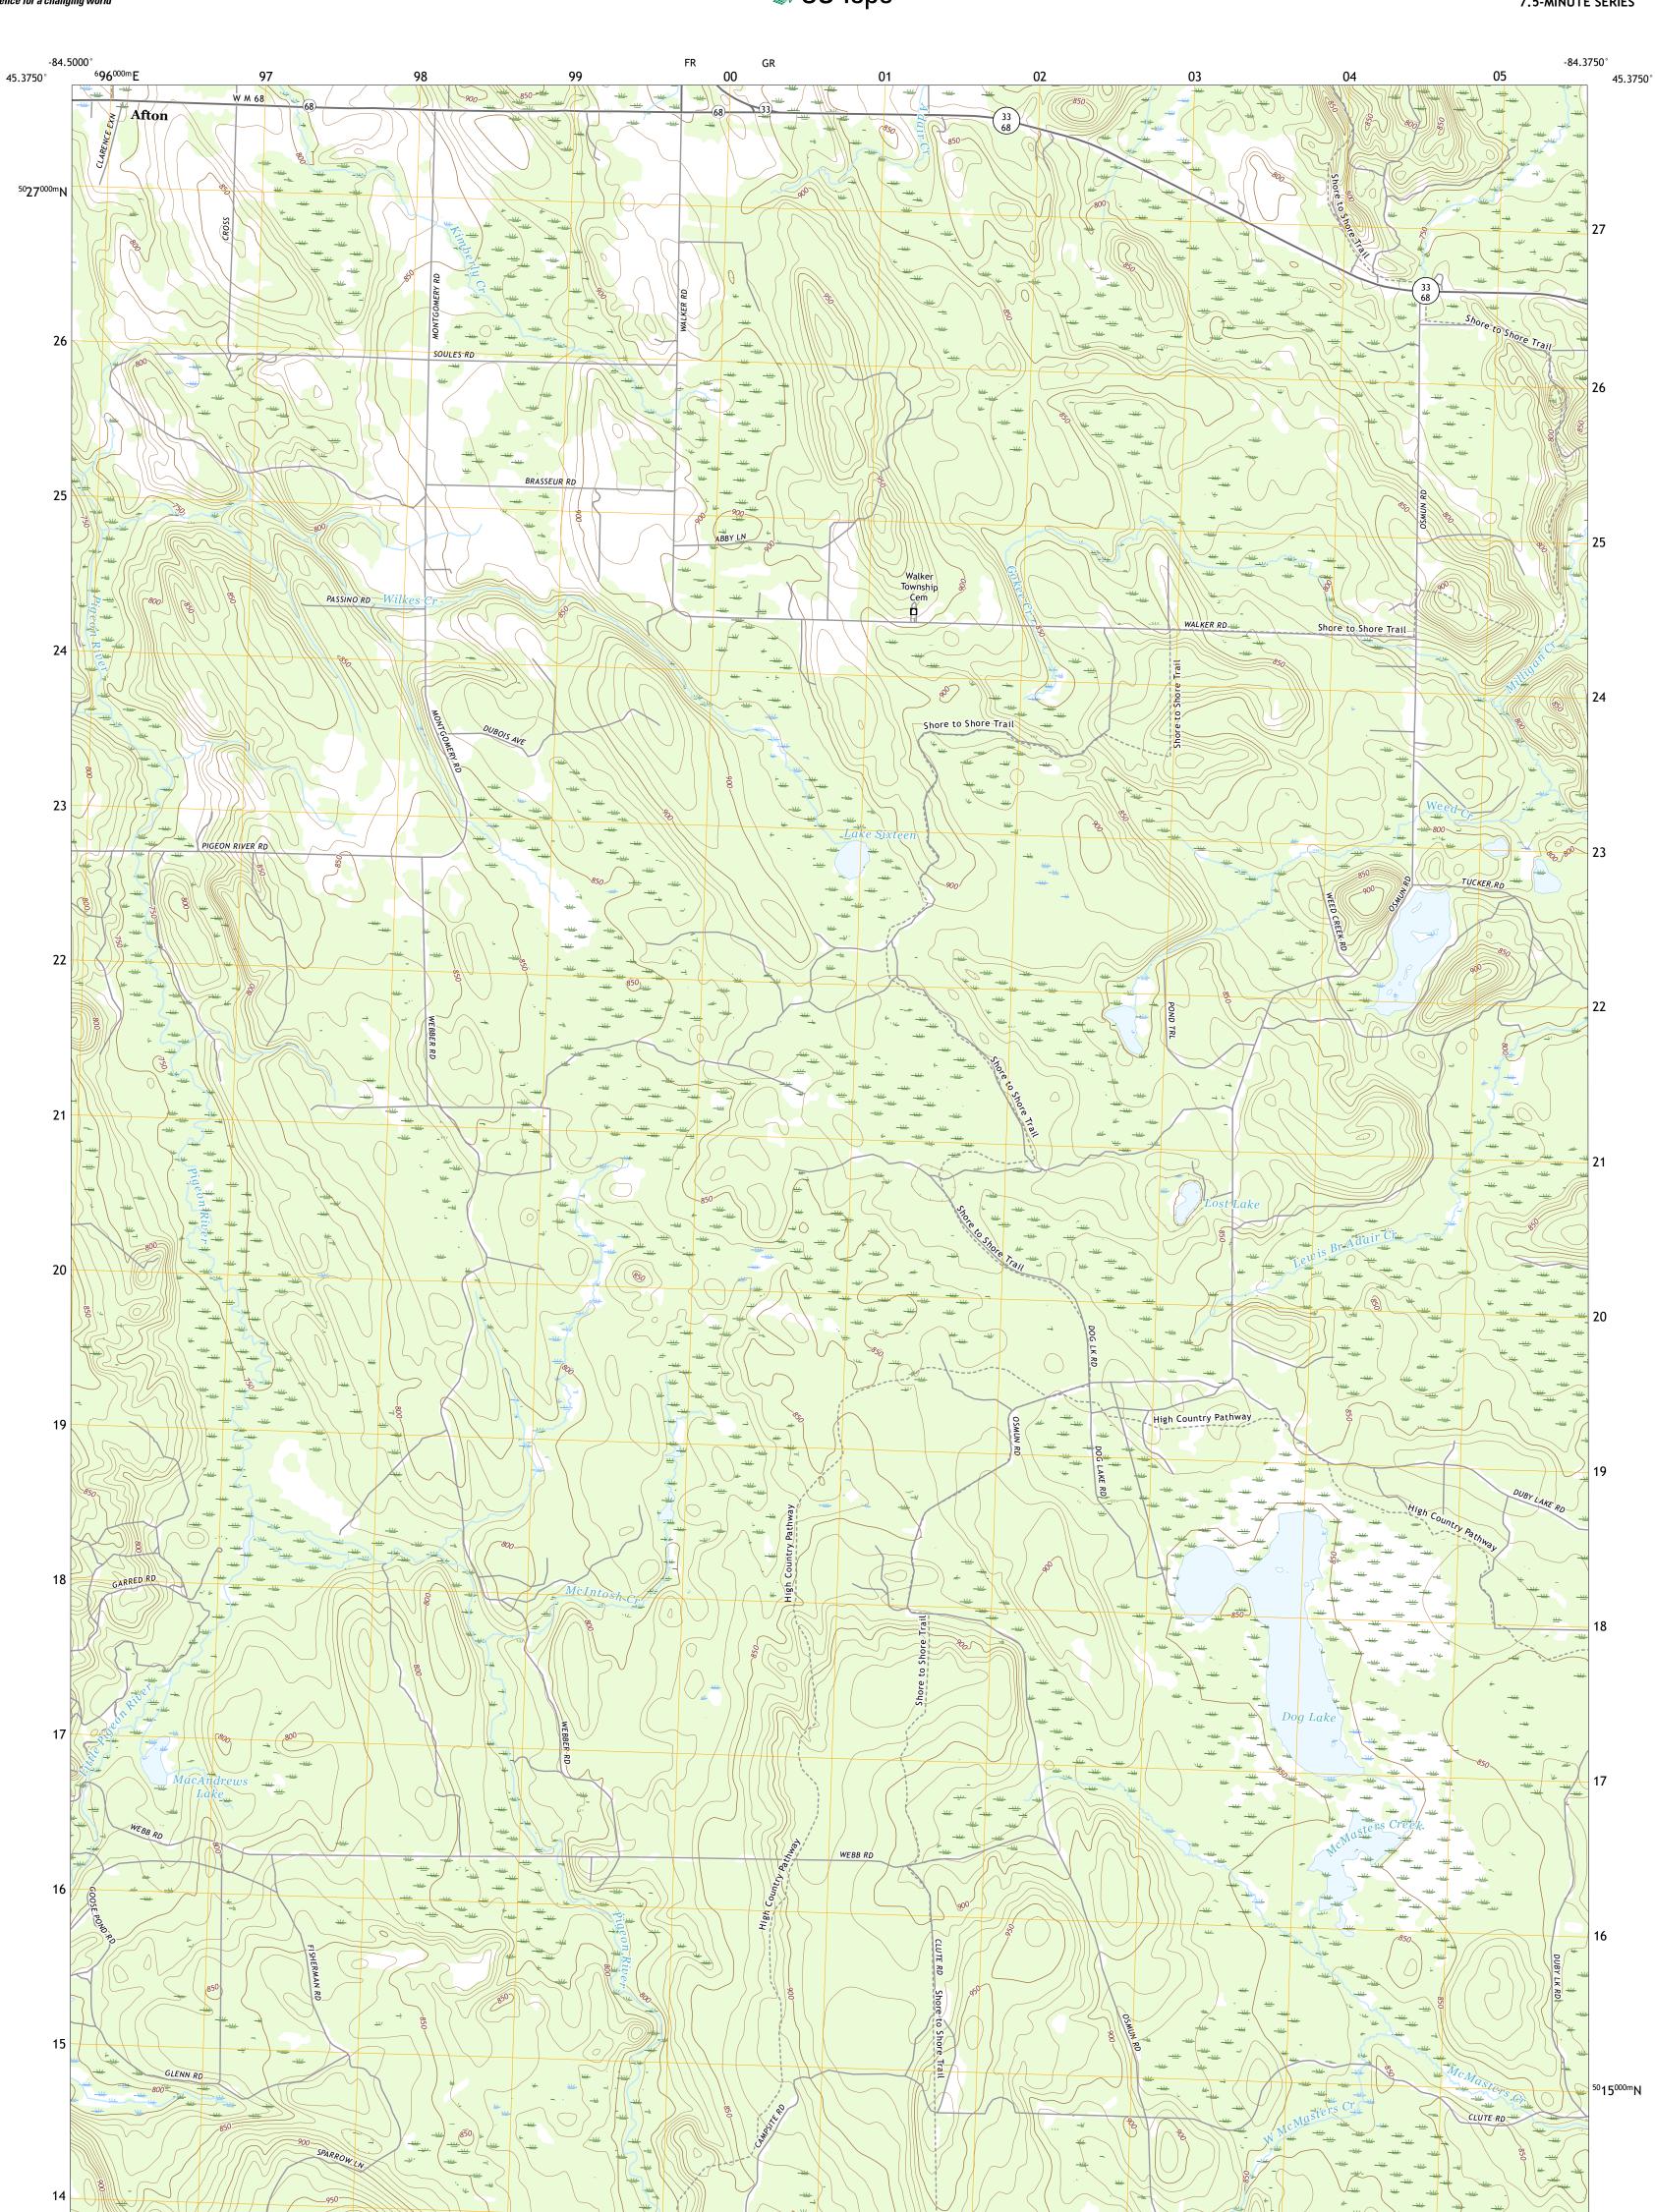

Science for a changing world U.S. DEPARTMENT OF THE INTERIOR U.S. GEOLOGICAL SURVEY

The National Map US Topo

AFTON QUADRANGLE MICHIGAN - CHEBOYGAN COUNTY 7.5-MINUTE SERIES

**Produced by the United States Geological Survey** North American Datum of 1983 (NAD83) World Geodetic System of 1984 (WGS84). Projection and 1 000-meter grid:Universal Transverse Mercator, Zone 16T This map is not a legal document. Boundaries may be generalized for this map scale. Private lands within government reservations may not be shown. Obtain permission before entering private lands.