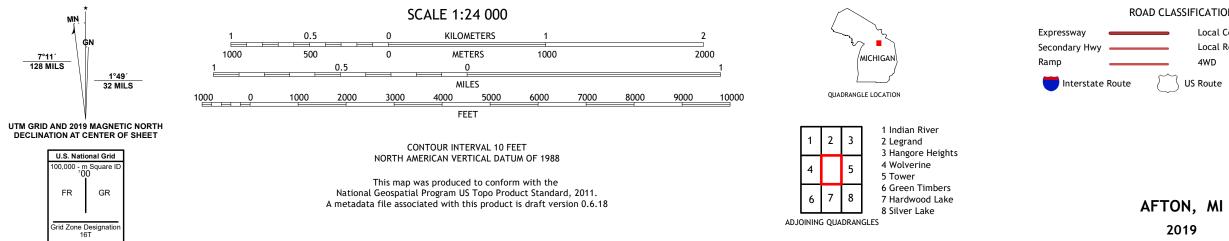

Science for a changing world U.S. DEPARTMENT OF THE INTERIOR U.S. GEOLOGICAL SURVEY

The National Map US Topo

AFTON QUADRANGLE MICHIGAN - CHEBOYGAN COUNTY 7.5-MINUTE SERIES

**Produced by the United States Geological Survey** North American Datum of 1983 (NAD83) World Geodetic System of 1984 (WGS84). Projection and 1 000-meter grid:Universal Transverse Mercator, Zone 16T This map is not a legal document. Boundaries may be generalized for this map scale. Private lands within government reservations may not be shown. Obtain permission before entering private lands.

ROAD CLASSIFICATION Local Connector Local Road \_\_\_\_\_ 4WD US Route State Route

2019