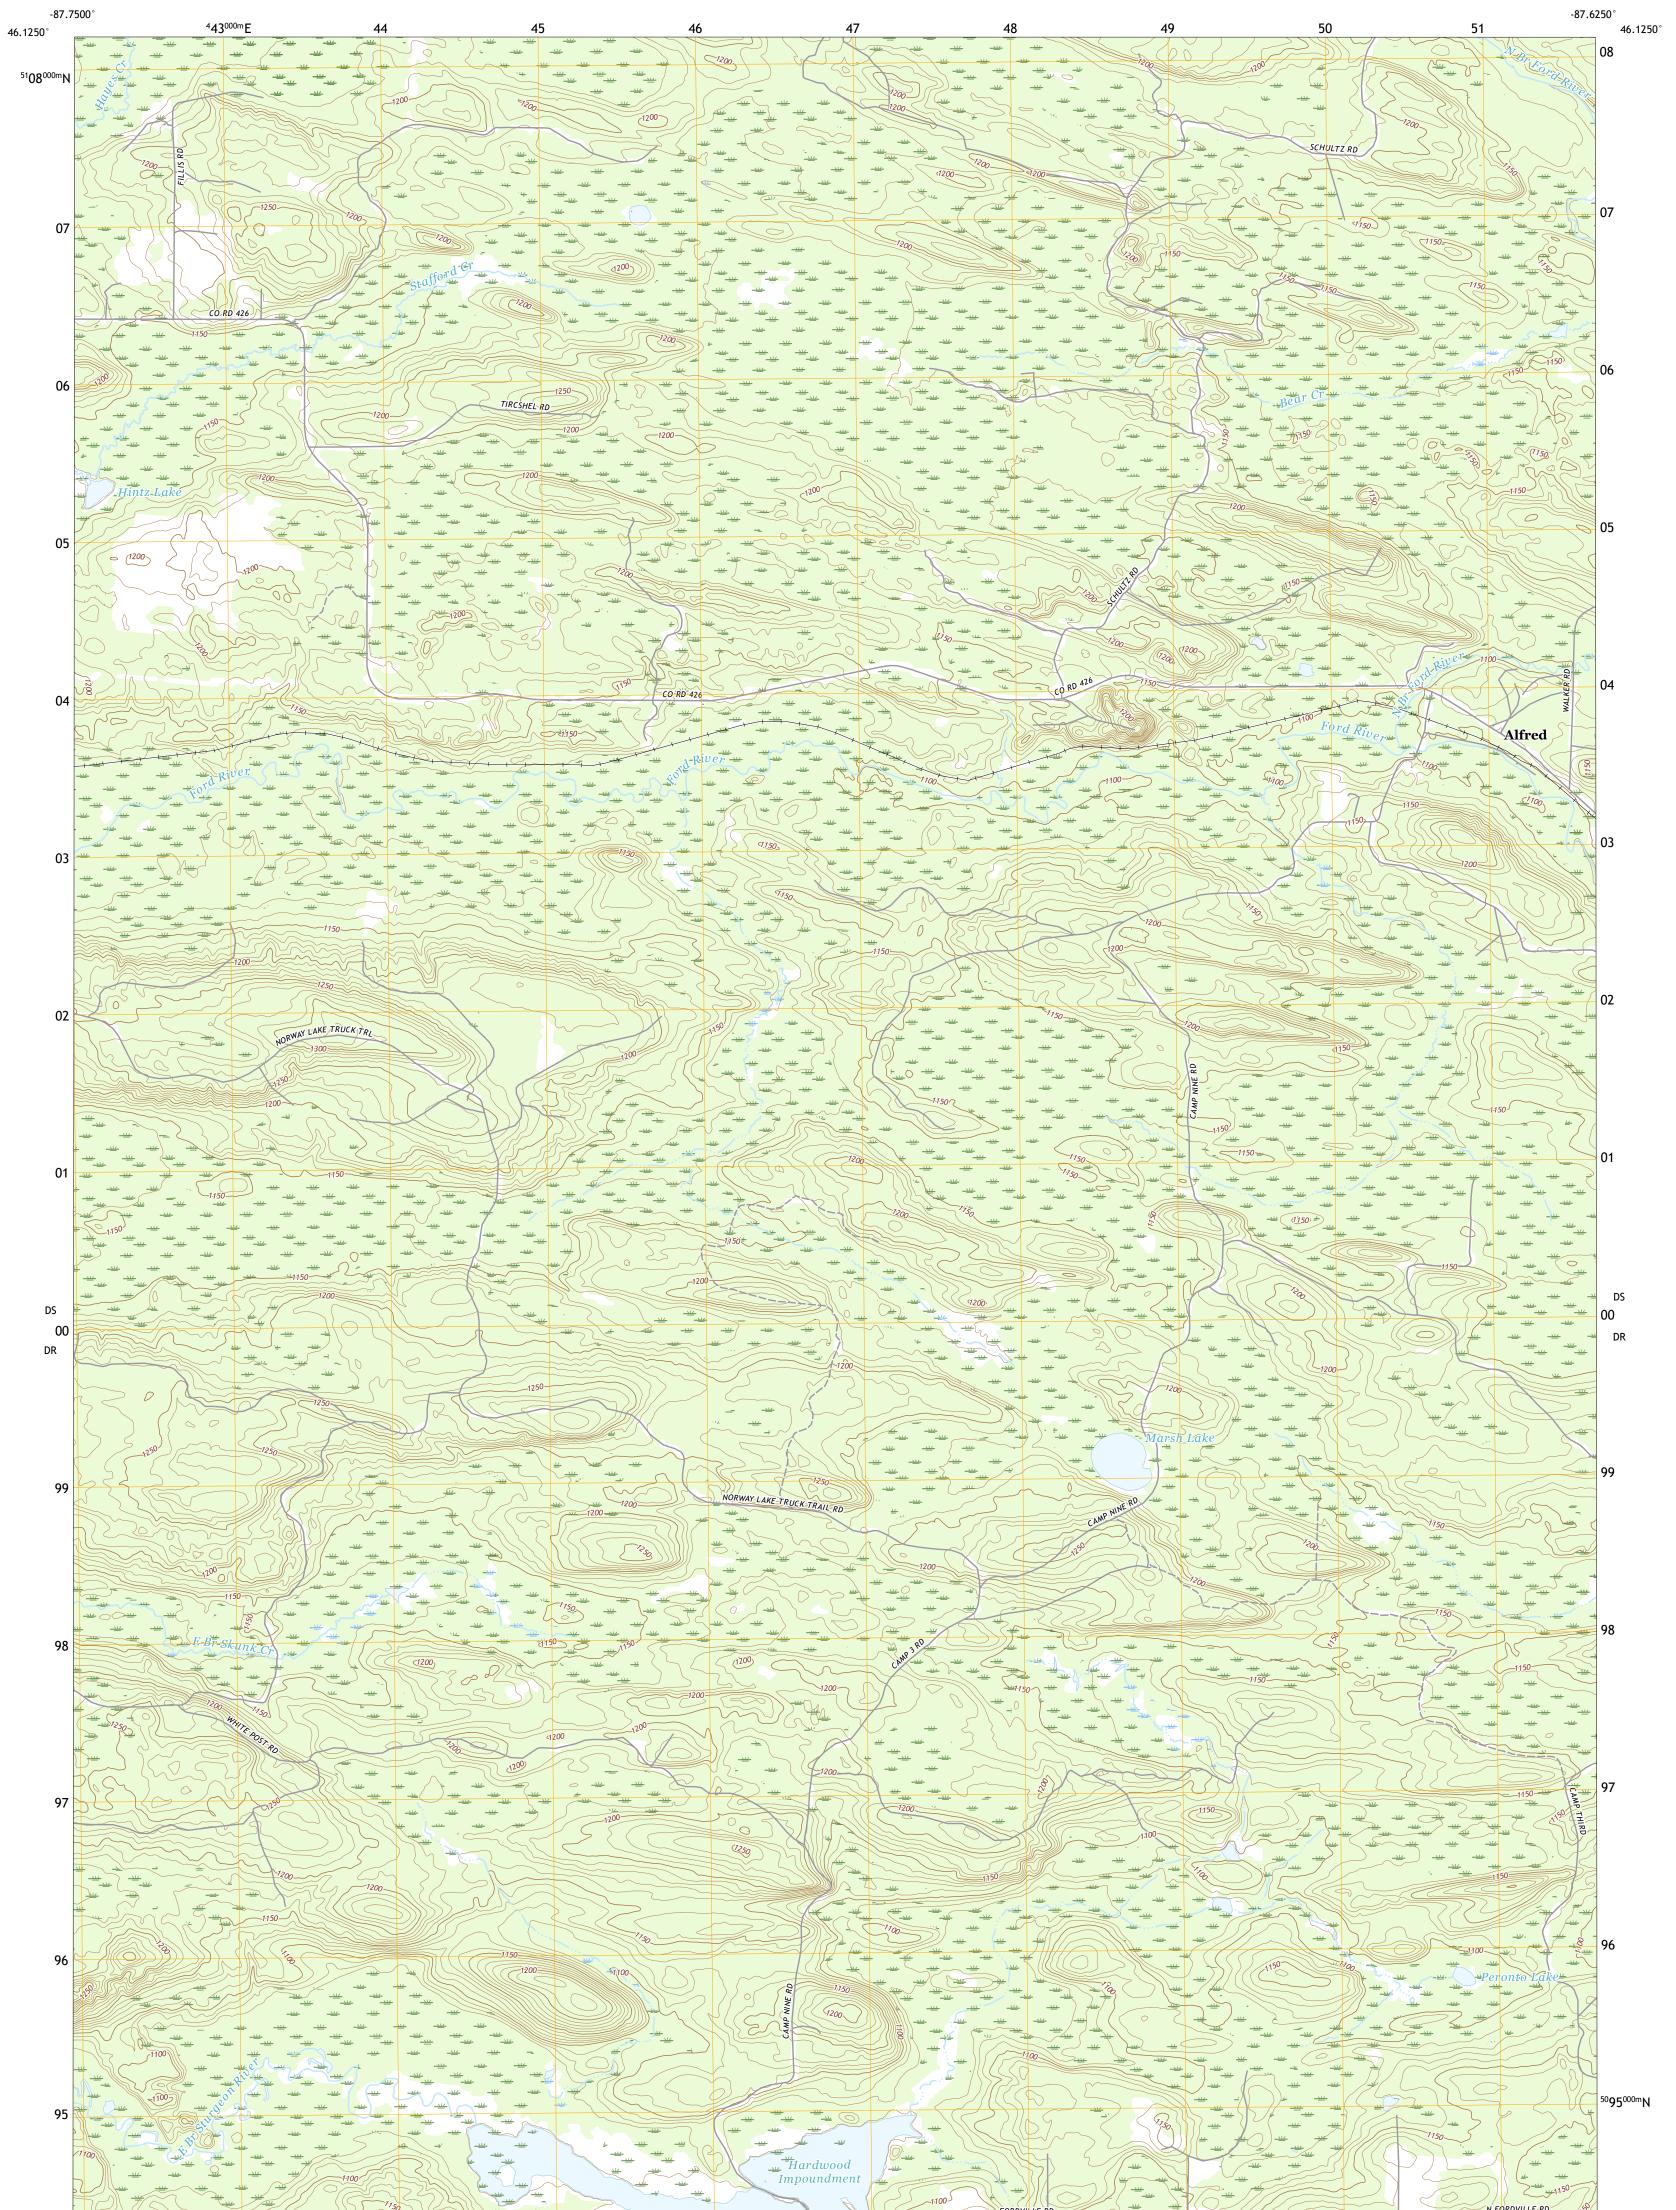

## U.S. DEPARTMENT OF THE INTERIOR U.S. GEOLOGICAL SURVEY

ALFRED QUADRANGLE MICHIGAN - DICKINSON COUNTY 7.5-MINUTE SERIES

Produced by the United States Geological Survey North American Datum of 1983 (NAD83) World Geodetic System of 1984 (WGS84). Projection and 1 000-meter grid:Universal Transverse Mercator, Zone 16T This map is not a legal document. Boundaries may be generalized for this map scale. Private lands within government reservations may not be shown. Obtain permission before entering private lands.

 Expressway
 Local Connector

 Secondary Hwy
 Local Road

 Ramp
 4WD

 Interstate Route
 US Route
 State Route

ALFRED, MI

2019