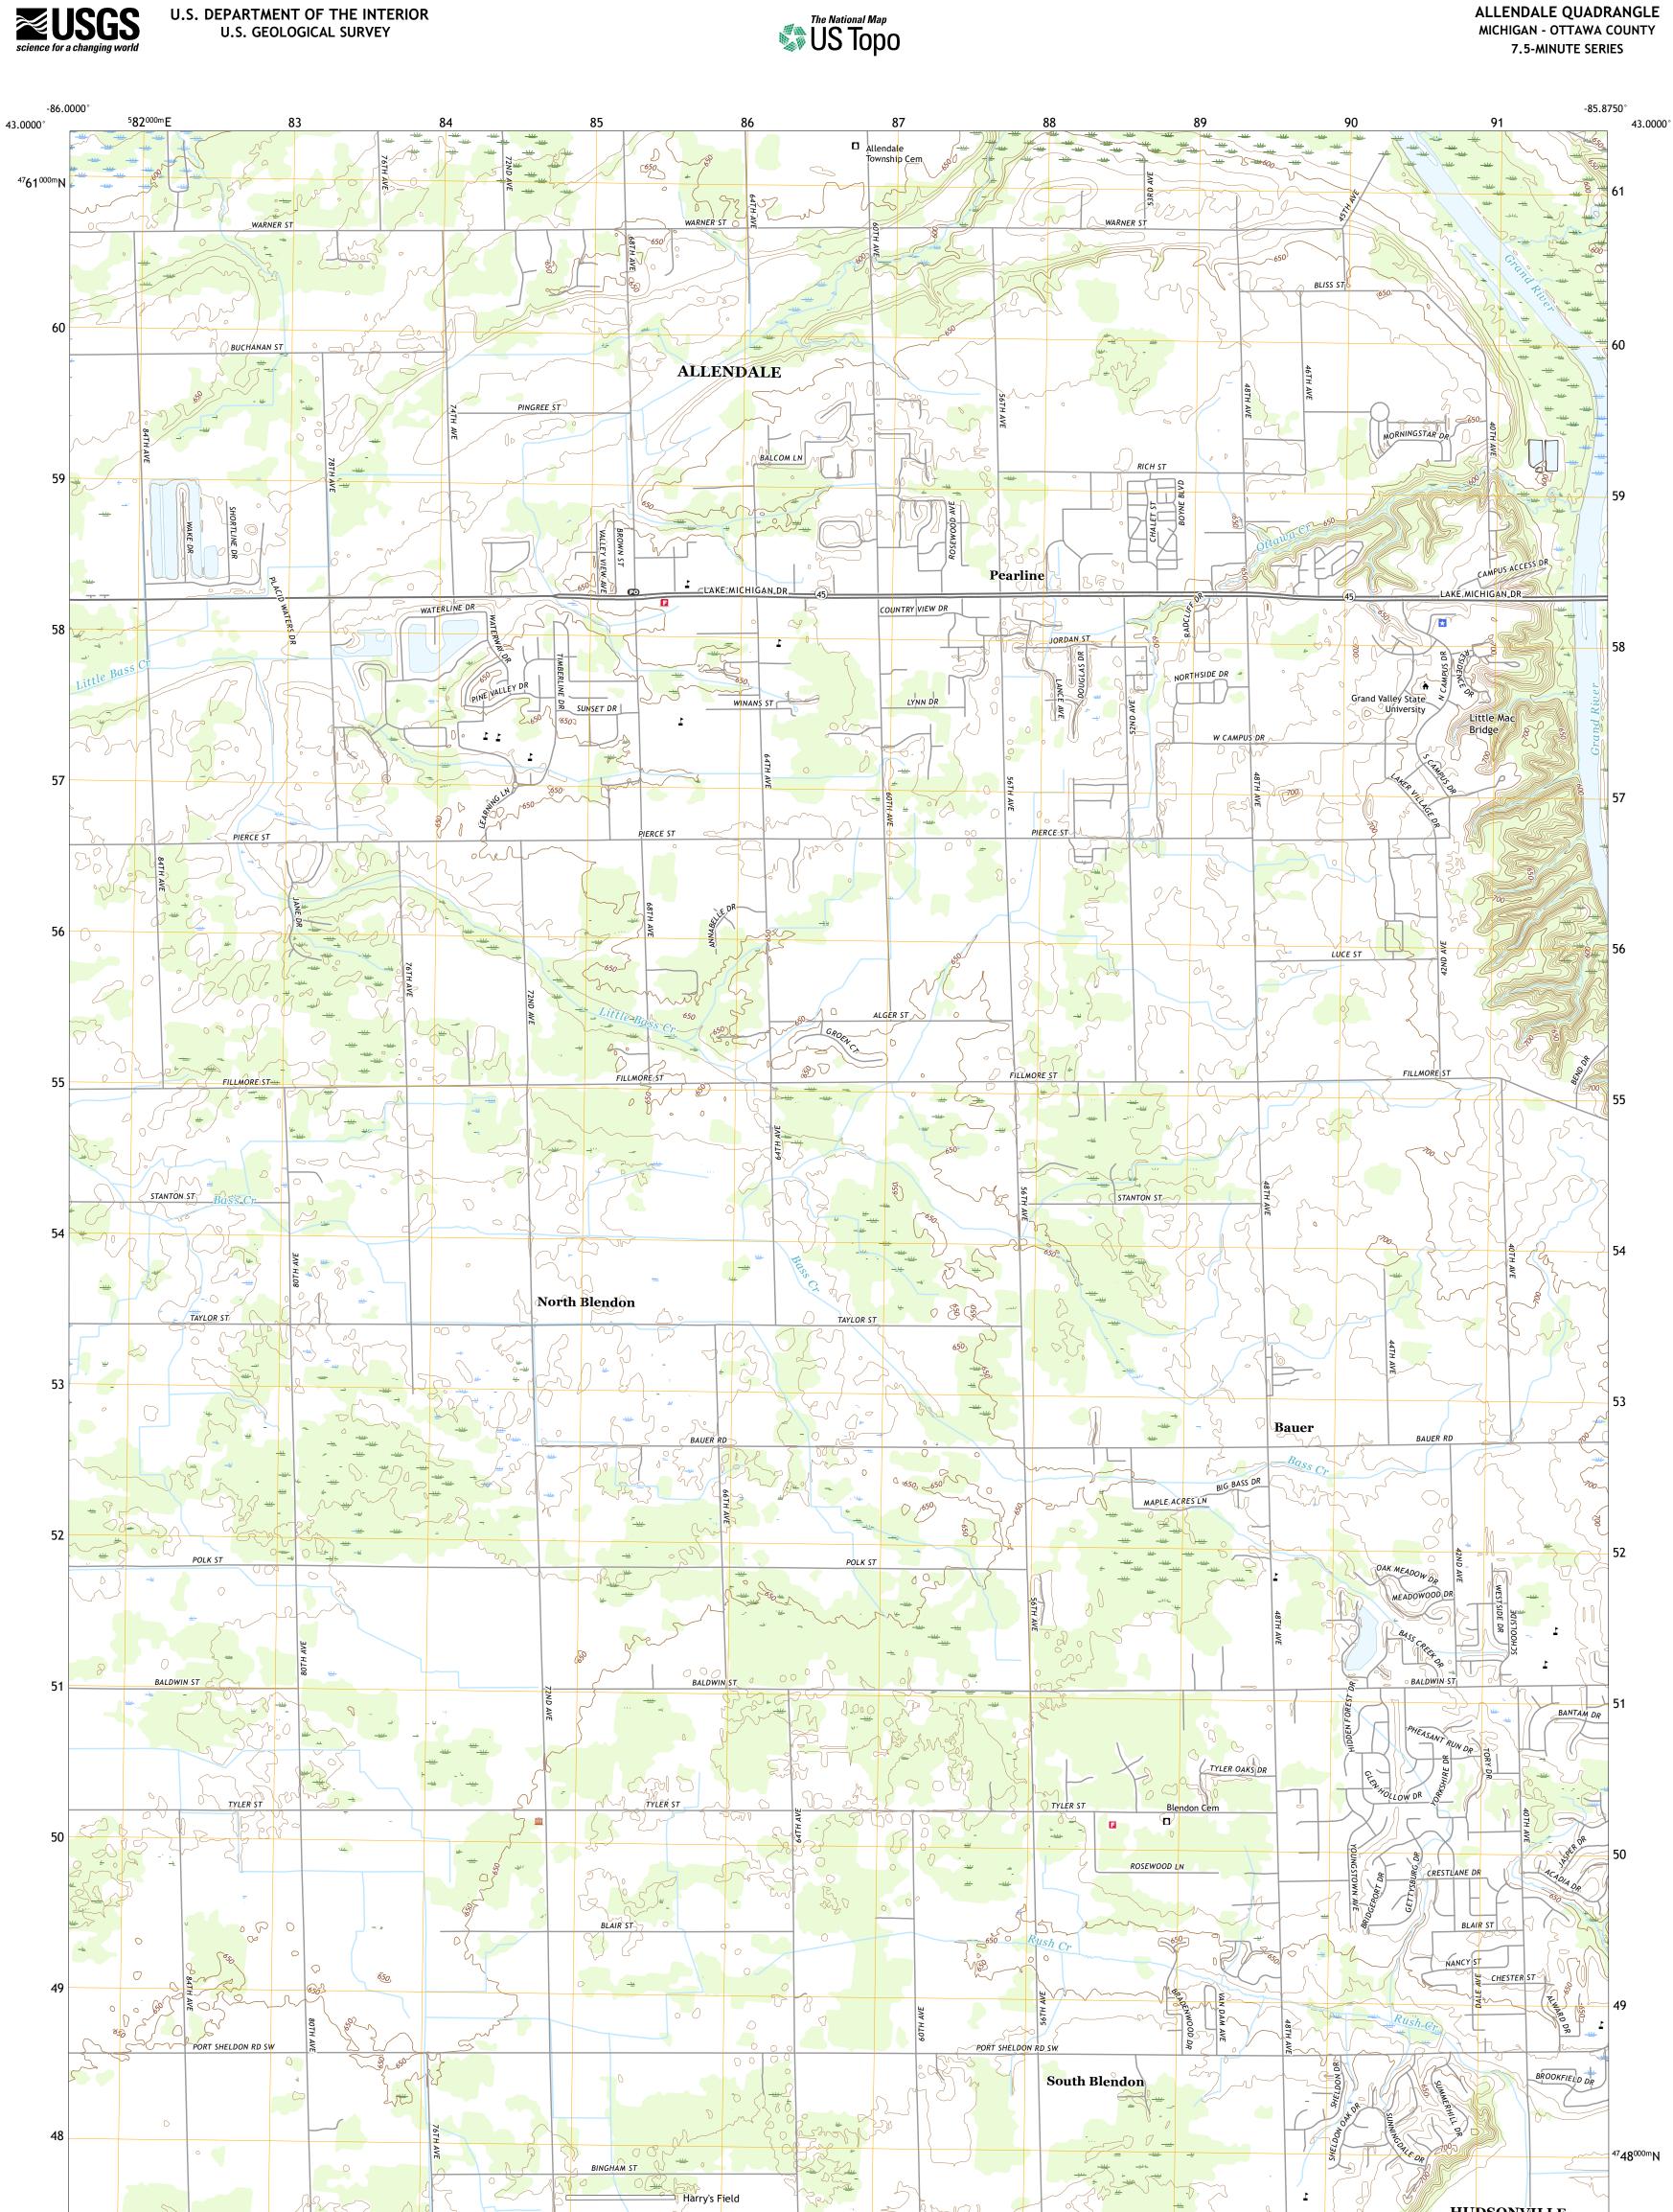

Produced by the United States Geological Survey North American Datum of 1983 (NAD83) World Geodetic System of 1984 (WGS84). Projection and 1 000-meter grid:Universal Transverse Mercator, Zone 16T This map is not a legal document. Boundaries may be generalized for this map scale. Private lands within government reservations may not be shown. Obtain permission before entering private lands.

Imagery..... Roads...... Names..... ......NAIP, July 2016 - October 2016 U.S. Census Bureau, 2016 ......GNIS, 1980 - 2019 

 National Hydrography
 Dataset, 2006 - 2019

 Contours
 National Elevation Dataset, 2019

 Boundaries
 Multiple sources; see metadata file 2017 - 2018

 Public
 Land Survey System

 Boundariss
 BLM, 2018

 Wetlands
 FWS National Wetlands Inventory 2005 - 2012

State Route