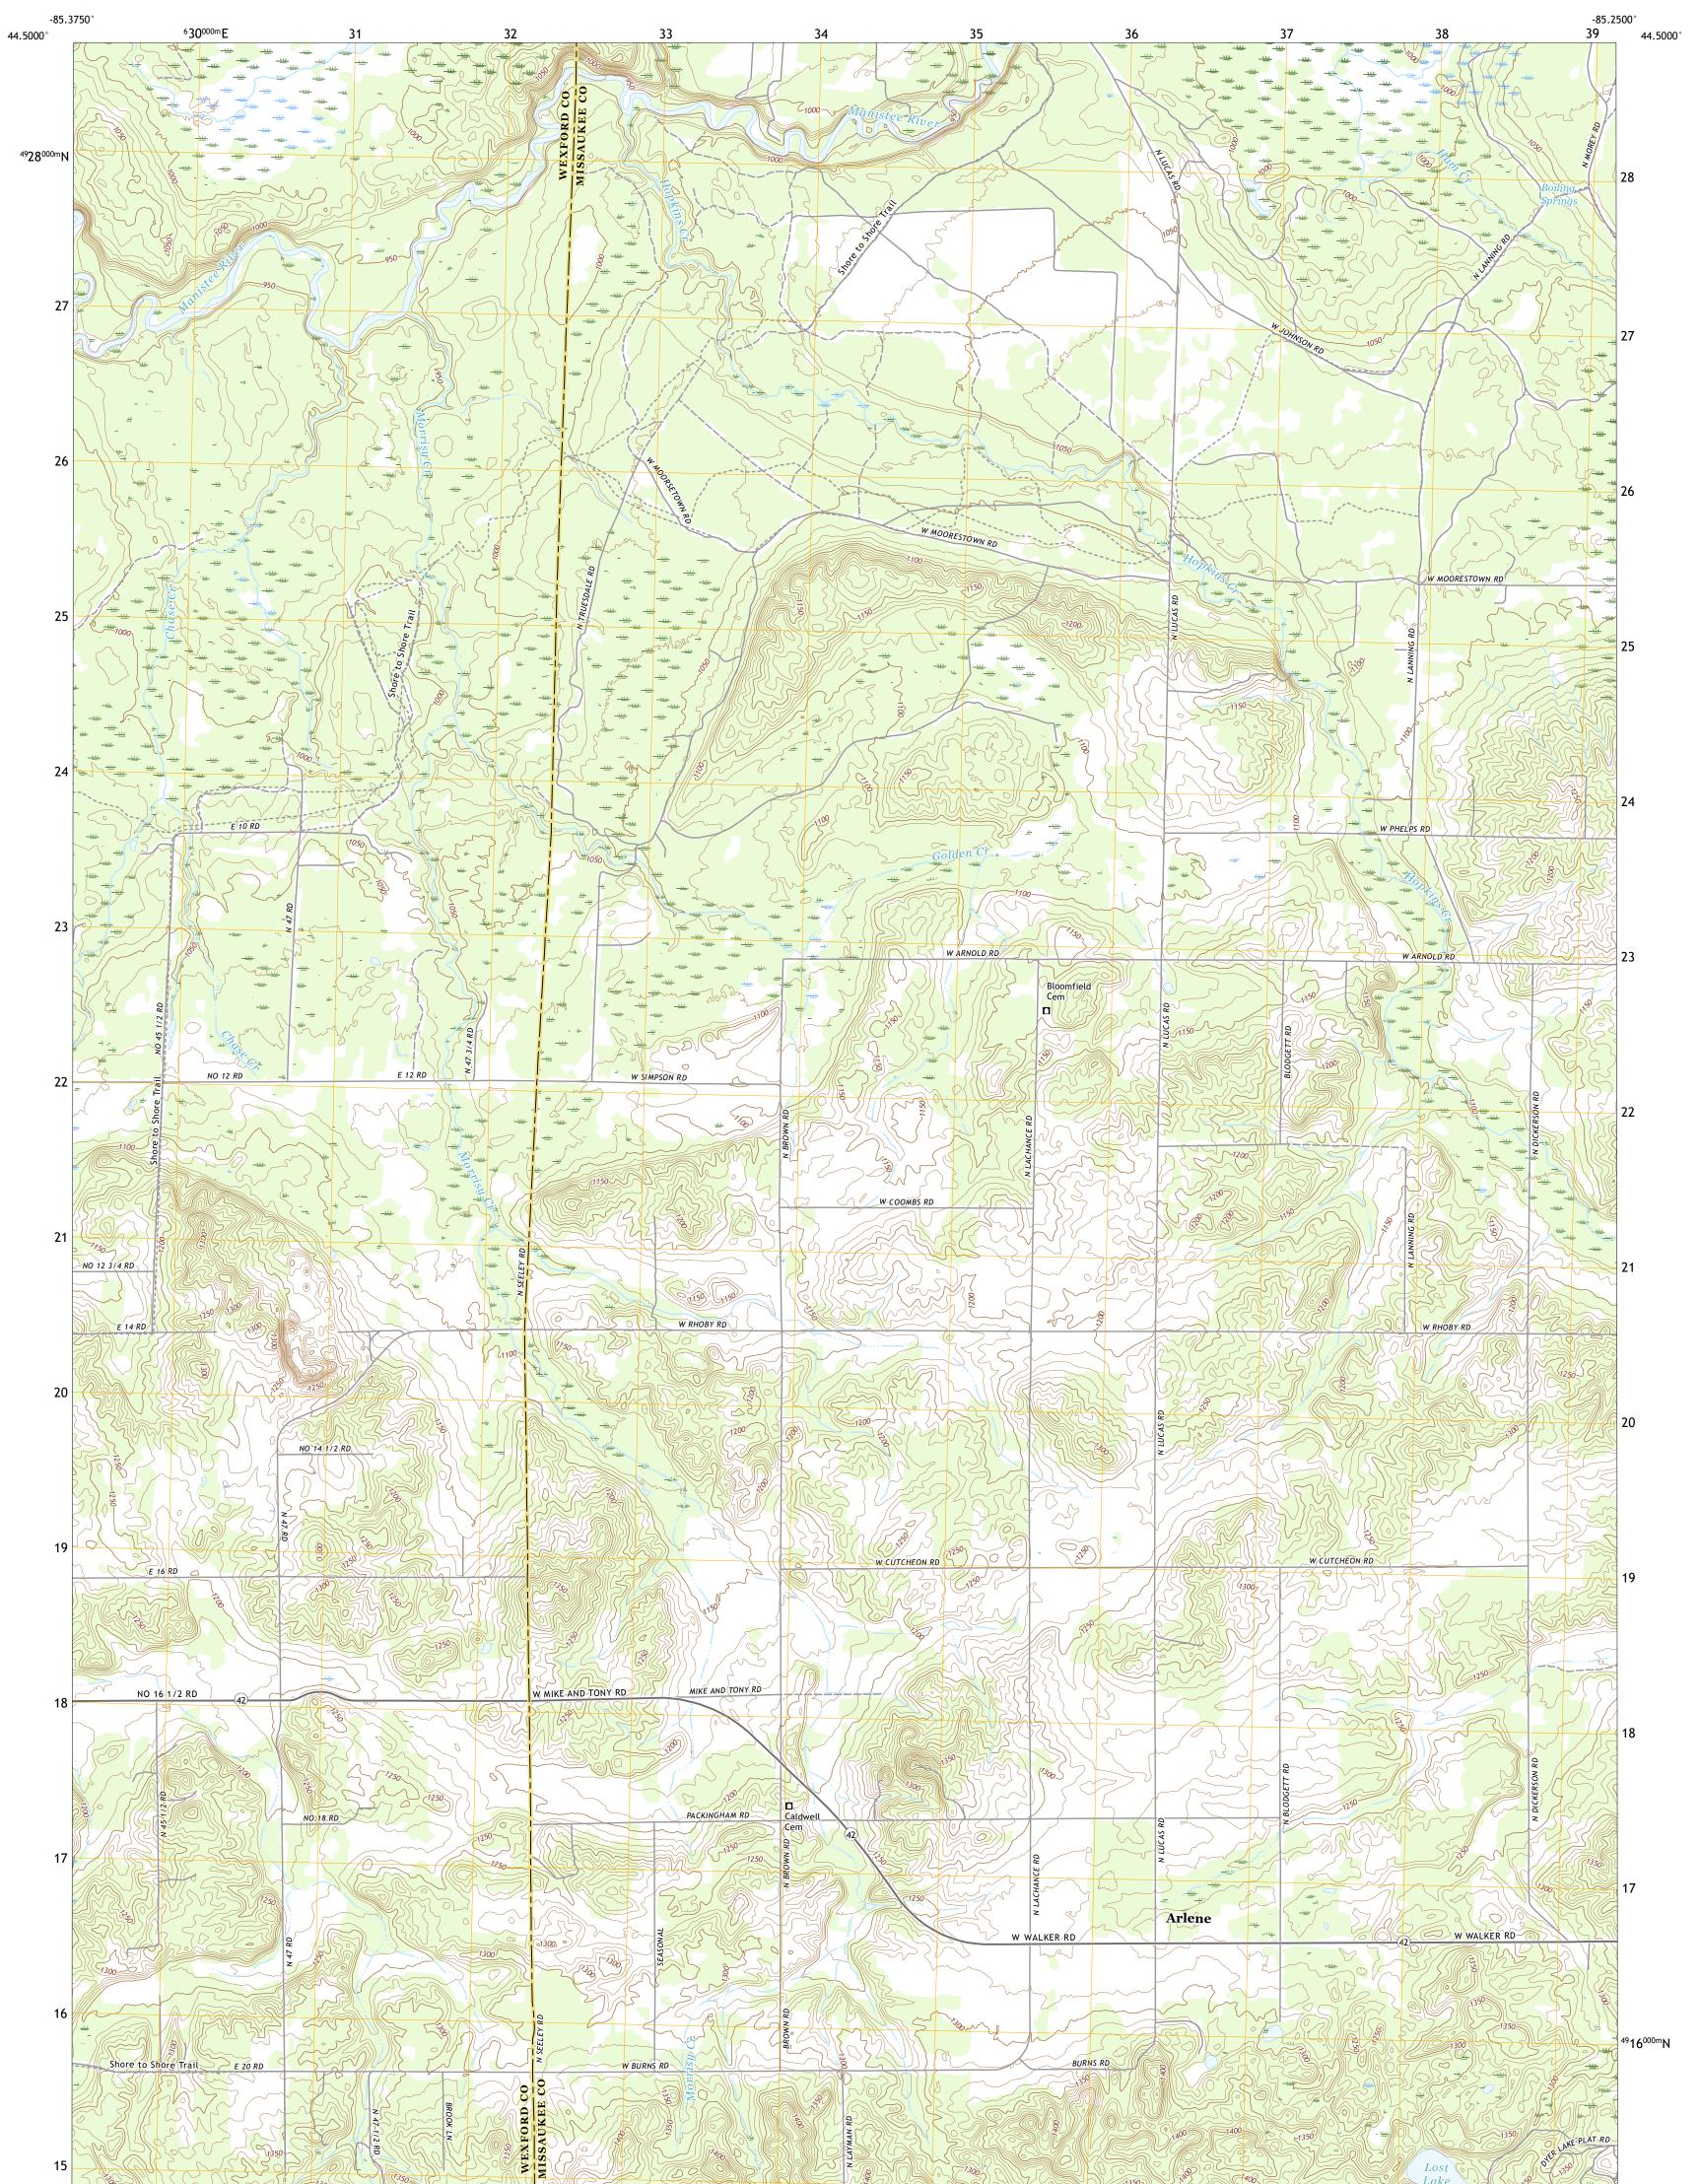

ARLENE QUADRANGLE MICHIGAN 7.5-MINUTE SERIES

Produced by the United States Geological Survey North American Datum of 1983 (NAD83) World Geodetic System of 1984 (WGS84). Projection and 1 000-meter grid:Universal Transverse Mercator, Zone 16T This map is not a legal document. Boundaries may be generalized for this map scale. Private lands within government reservations may not be shown. Obtain permission before entering private lands.