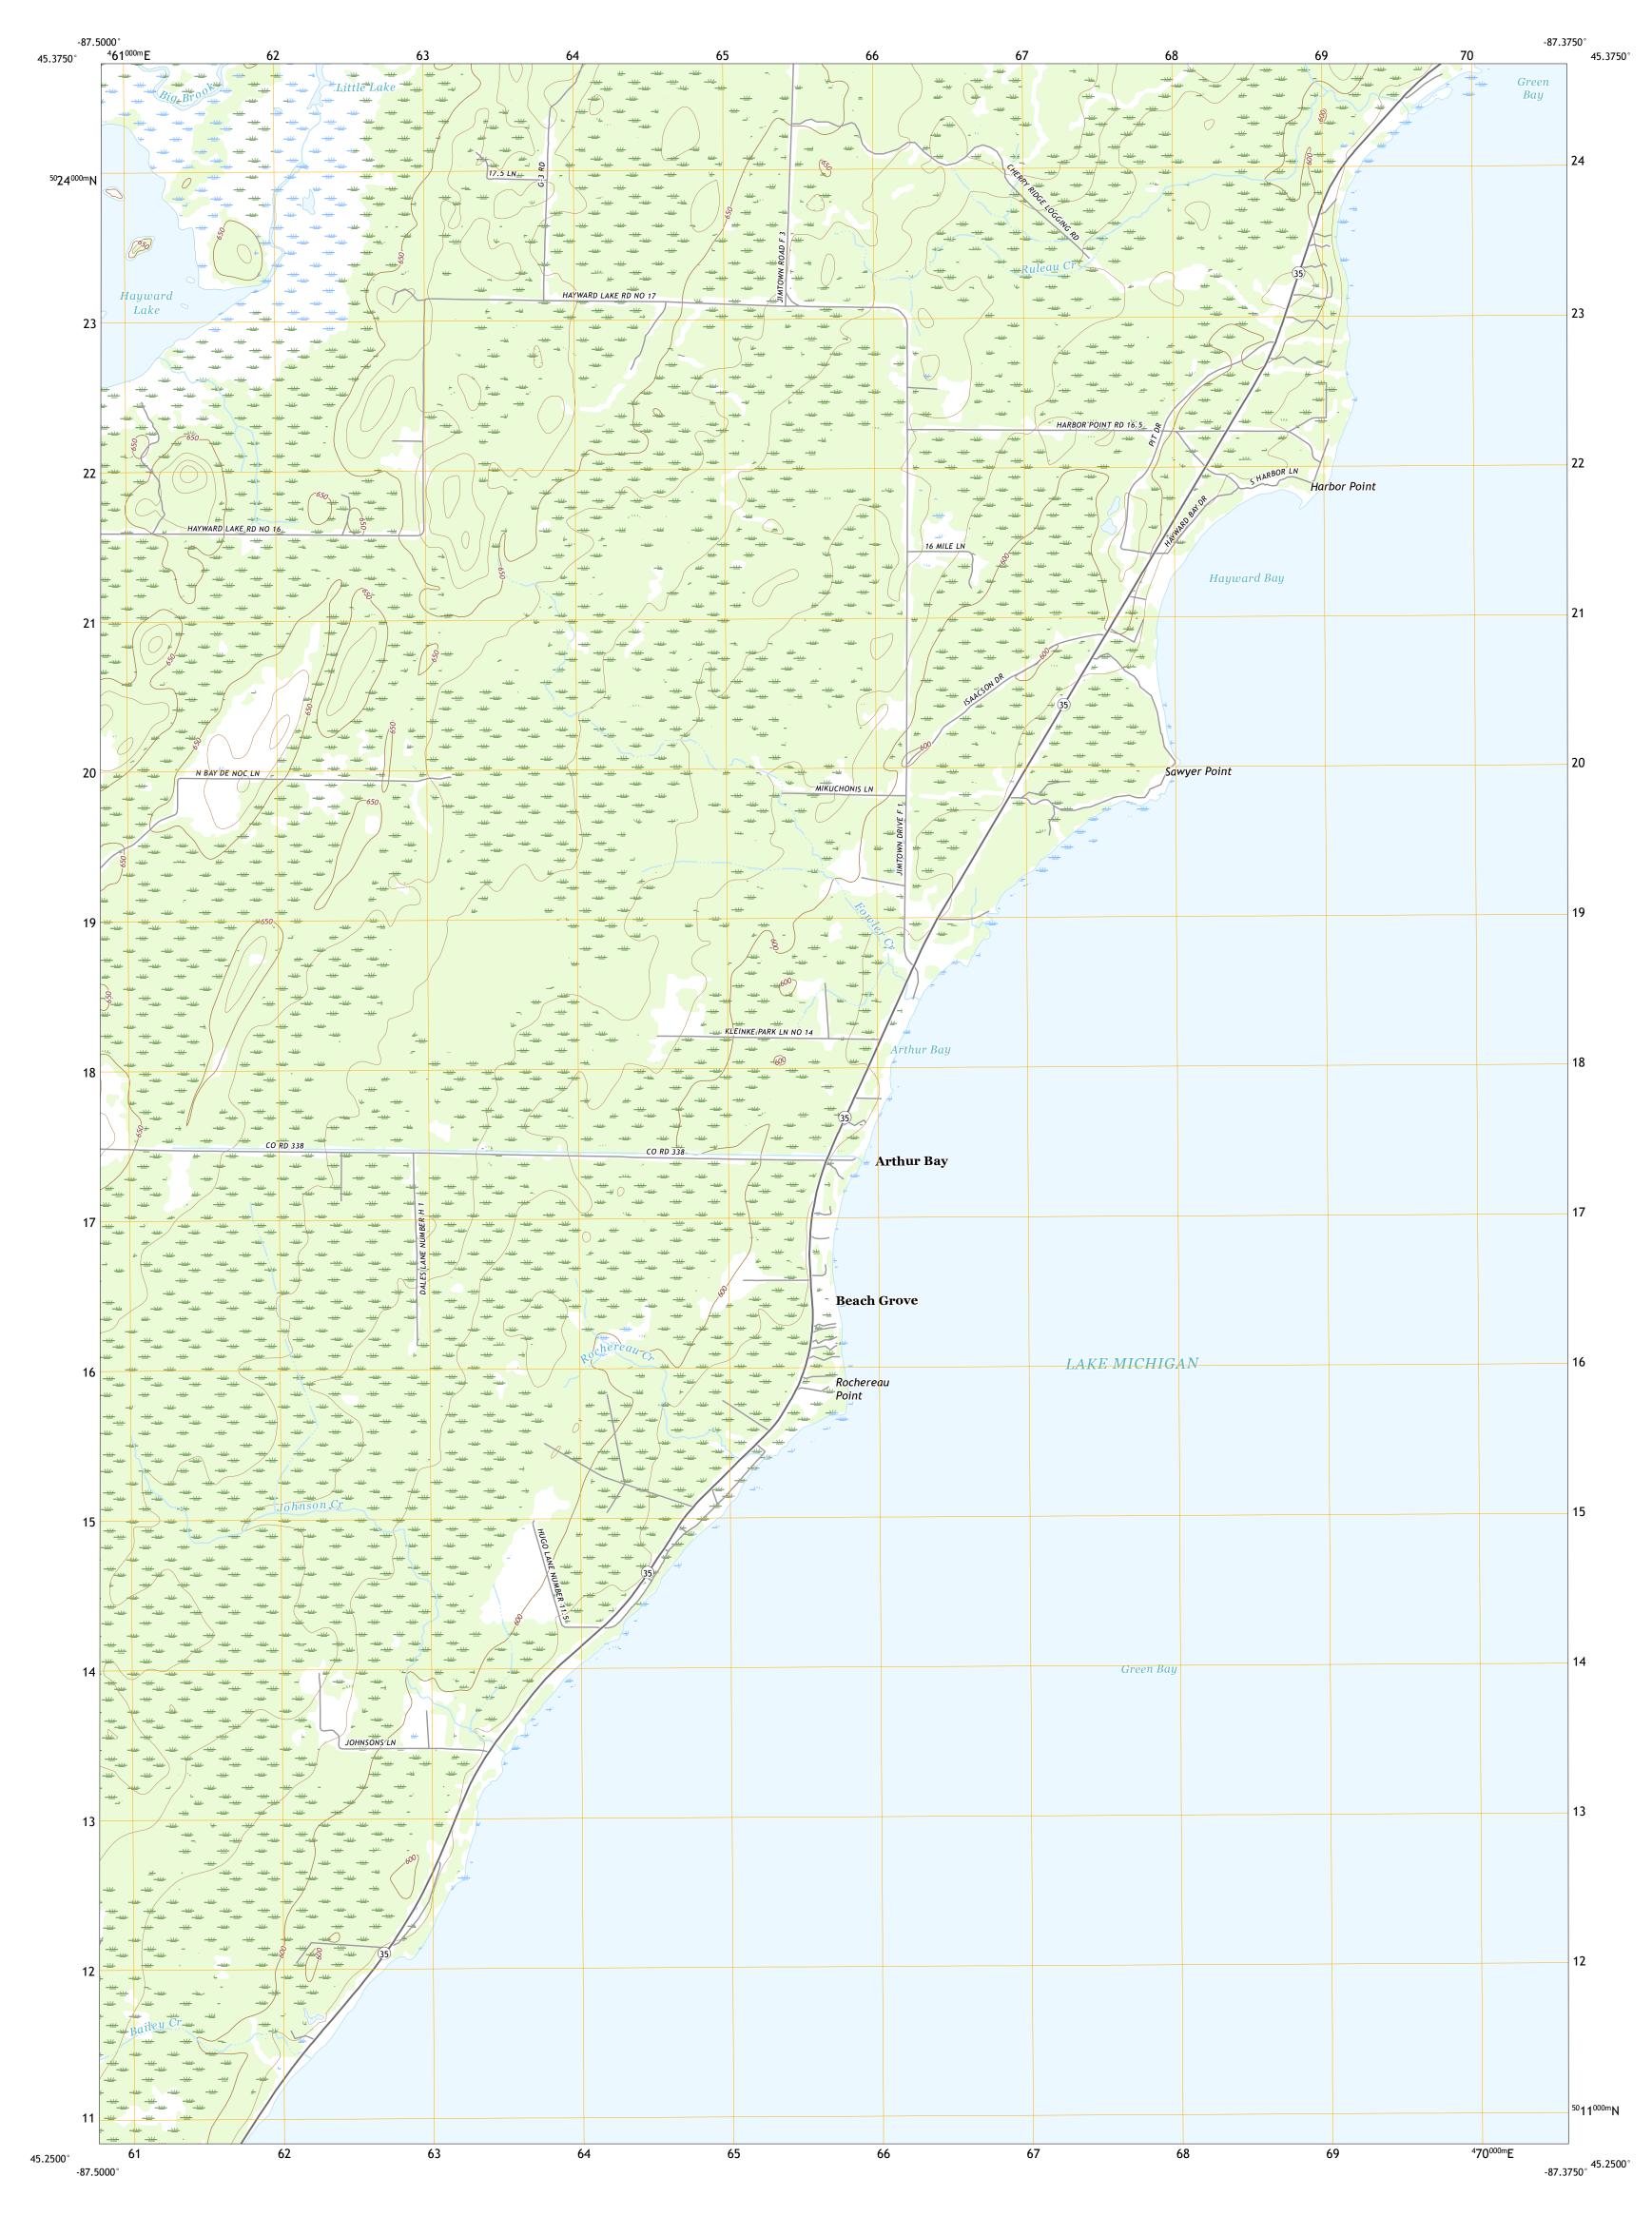

Produced by the United States Geological Survey North American Datum of 1983 (NAD83) World Geodetic System of 1984 (WGS84). Projection and 1 000-meter grid:Universal Transverse Mercator, Zone 16T This map is not a legal document. Boundaries may be generalized for this map scale. Private lands within government reservations may not be shown. Obtain permission before entering private lands. 

U.S. National Grid 100,000 - m Square ID

Grid Zone Designation

CONTOUR INTERVAL 10 FEET NORTH AMERICAN VERTICAL DATUM OF 1988

This map was produced to conform with the National Geospatial Program US Topo Product Standard, 2011. A metadata file associated with this product is draft version 0.6.18