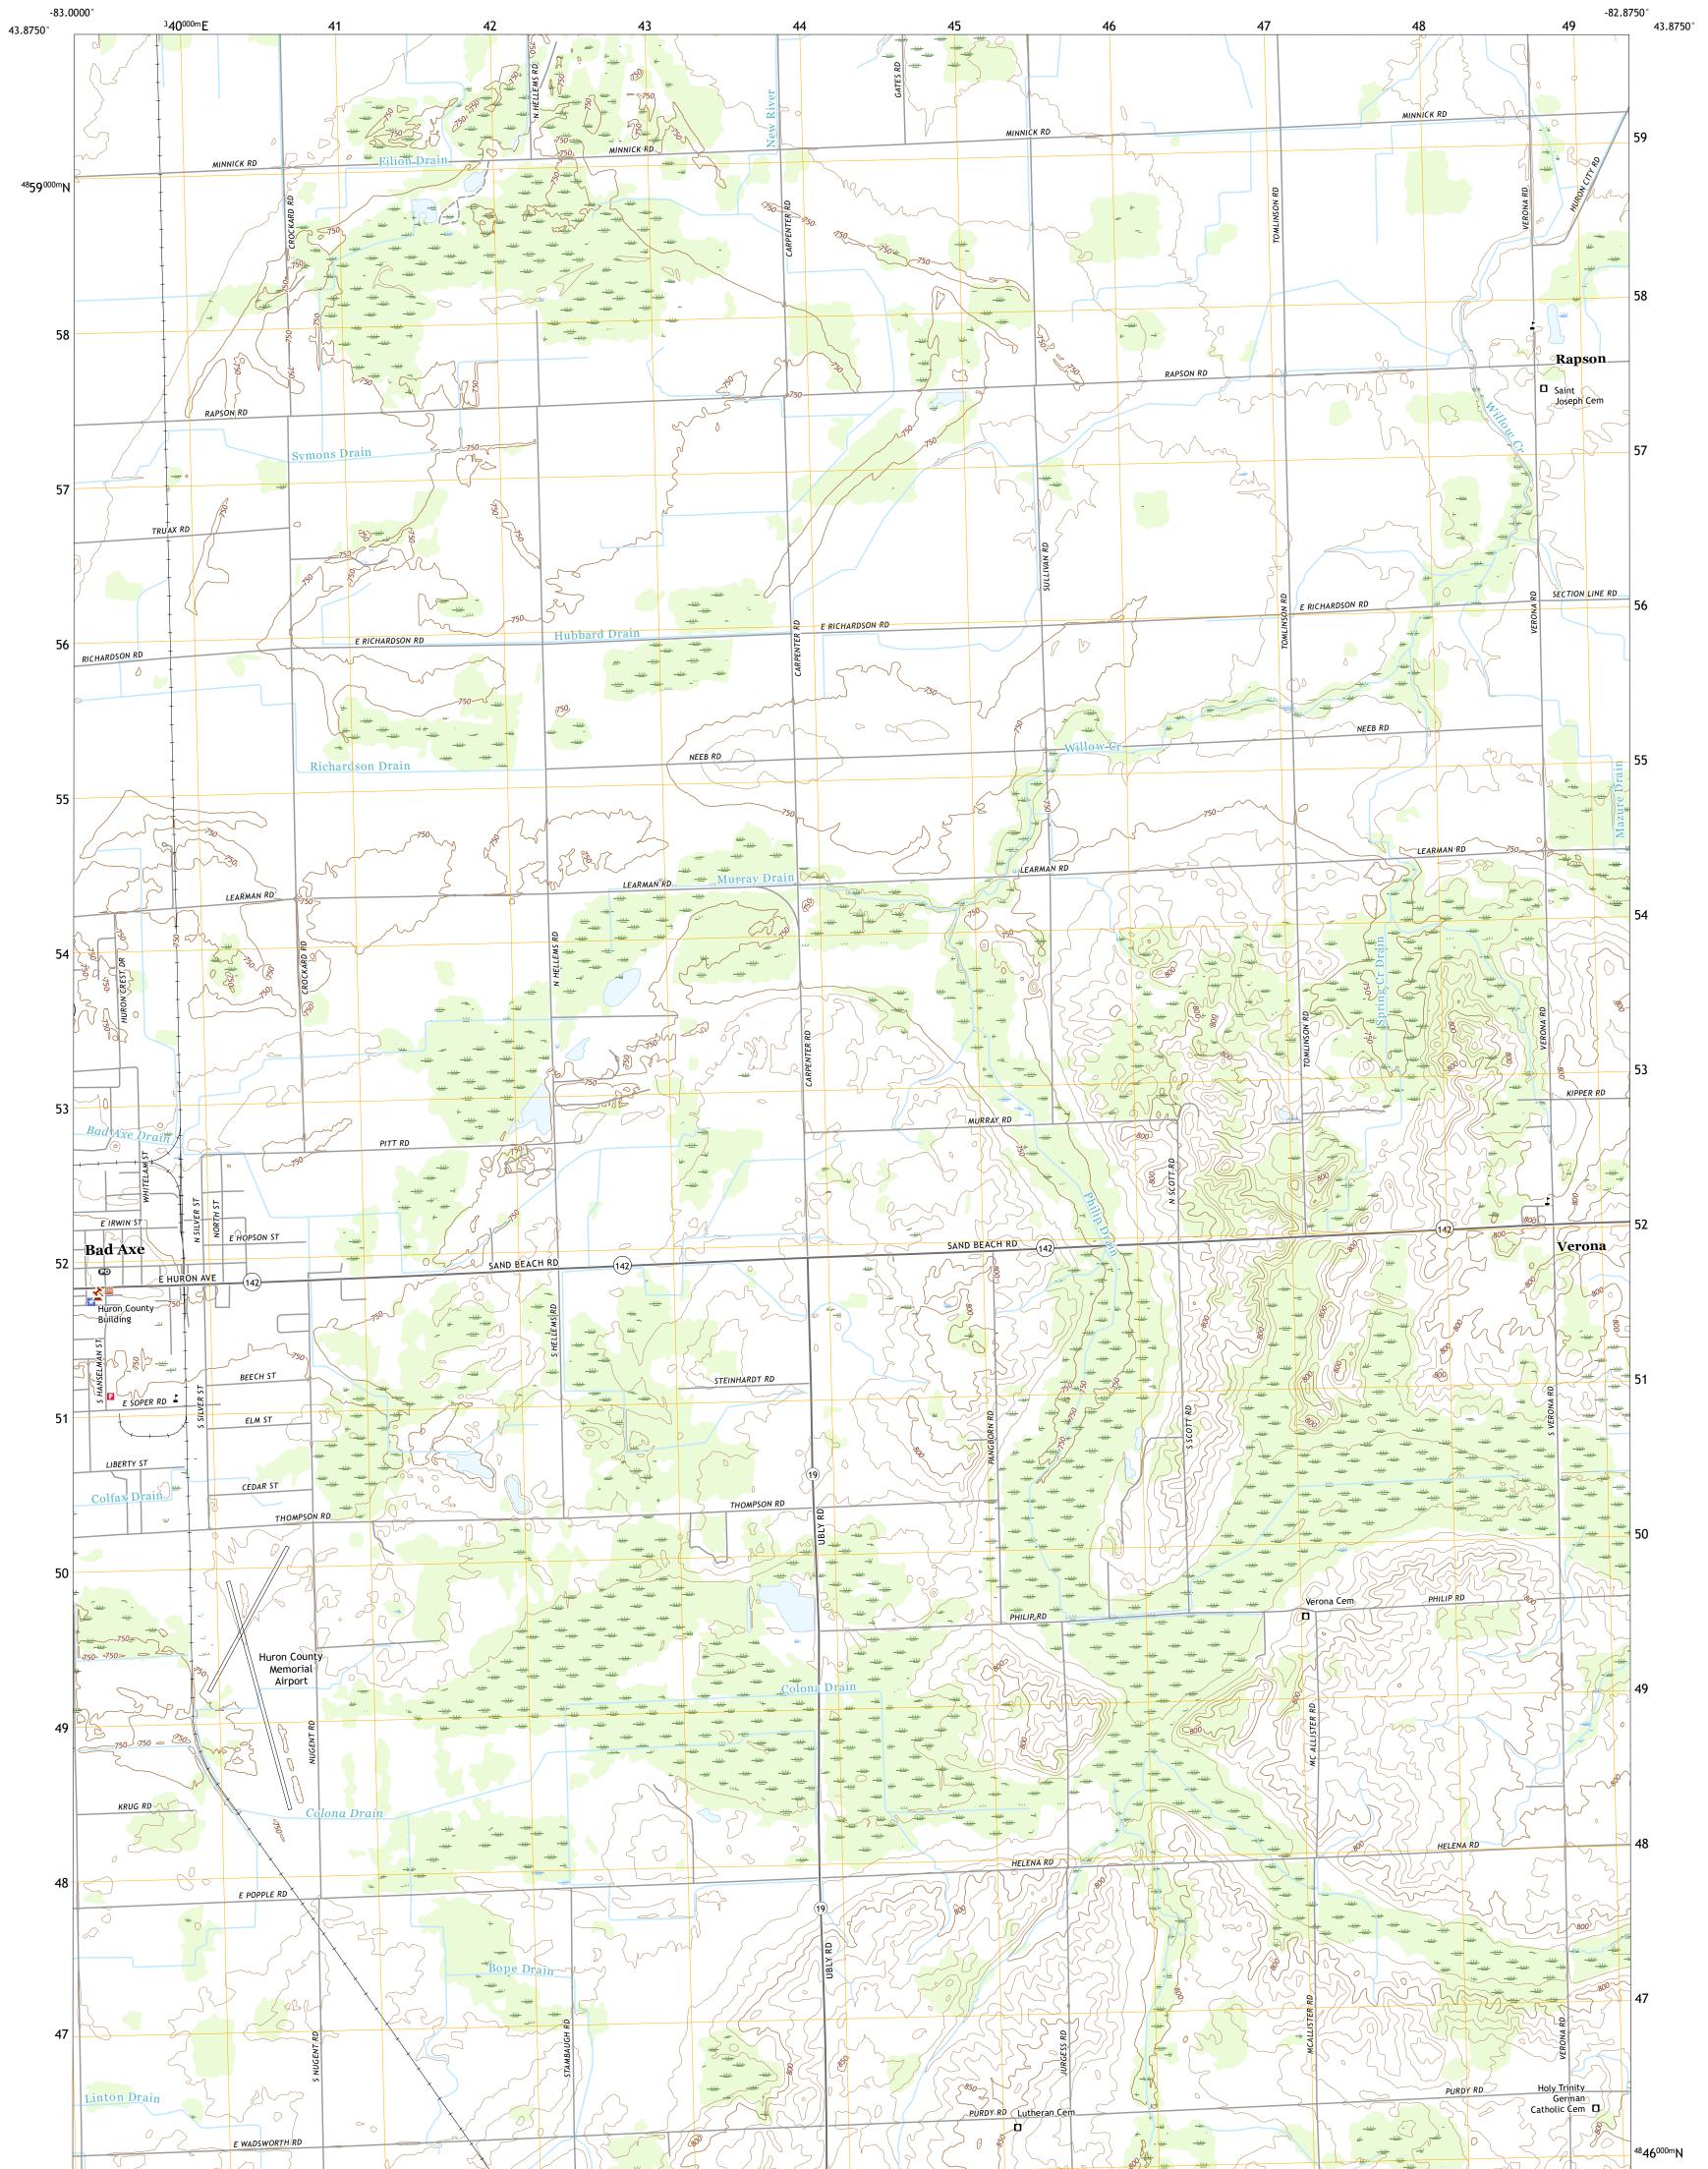

BAD AXE EAST QUADRANGLE MICHIGAN - HURON COUNTY 7.5-MINUTE SERIES

Produced by the United States Geological Survey North American Datum of 1983 (NAD83) World Geodetic System of 1984 (WGS84). Projection and 1 000-meter grid:Universal Transverse Mercator, Zone 17T This map is not a legal document. Boundaries may be generalized for this map scale. Private lands within government reservations may not be shown. Obtain permission before entering private lands.