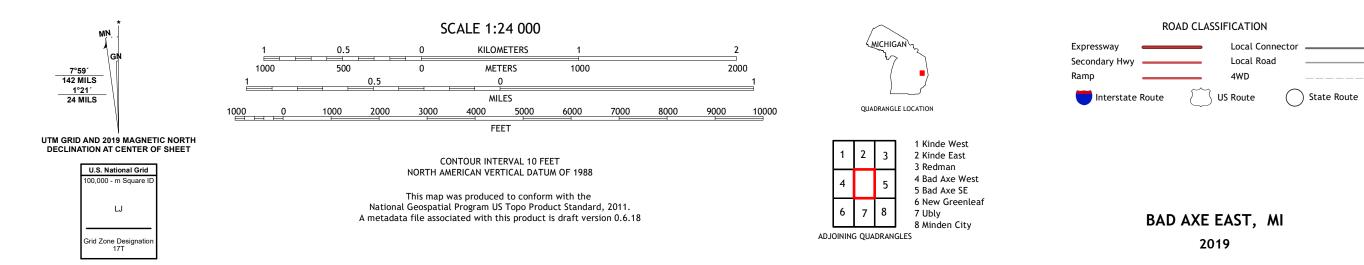

BAD AXE EAST QUADRANGLE MICHIGAN - HURON COUNTY 7.5-MINUTE SERIES

Produced by the United States Geological Survey North American Datum of 1983 (NAD83) World Geodetic System of 1984 (WGS84). Projection and 1 000-meter grid:Universal Transverse Mercator, Zone 17T This map is not a legal document. Boundaries may be generalized for this map scale. Private lands within government reservations may not be shown. Obtain permission before entering private lands.