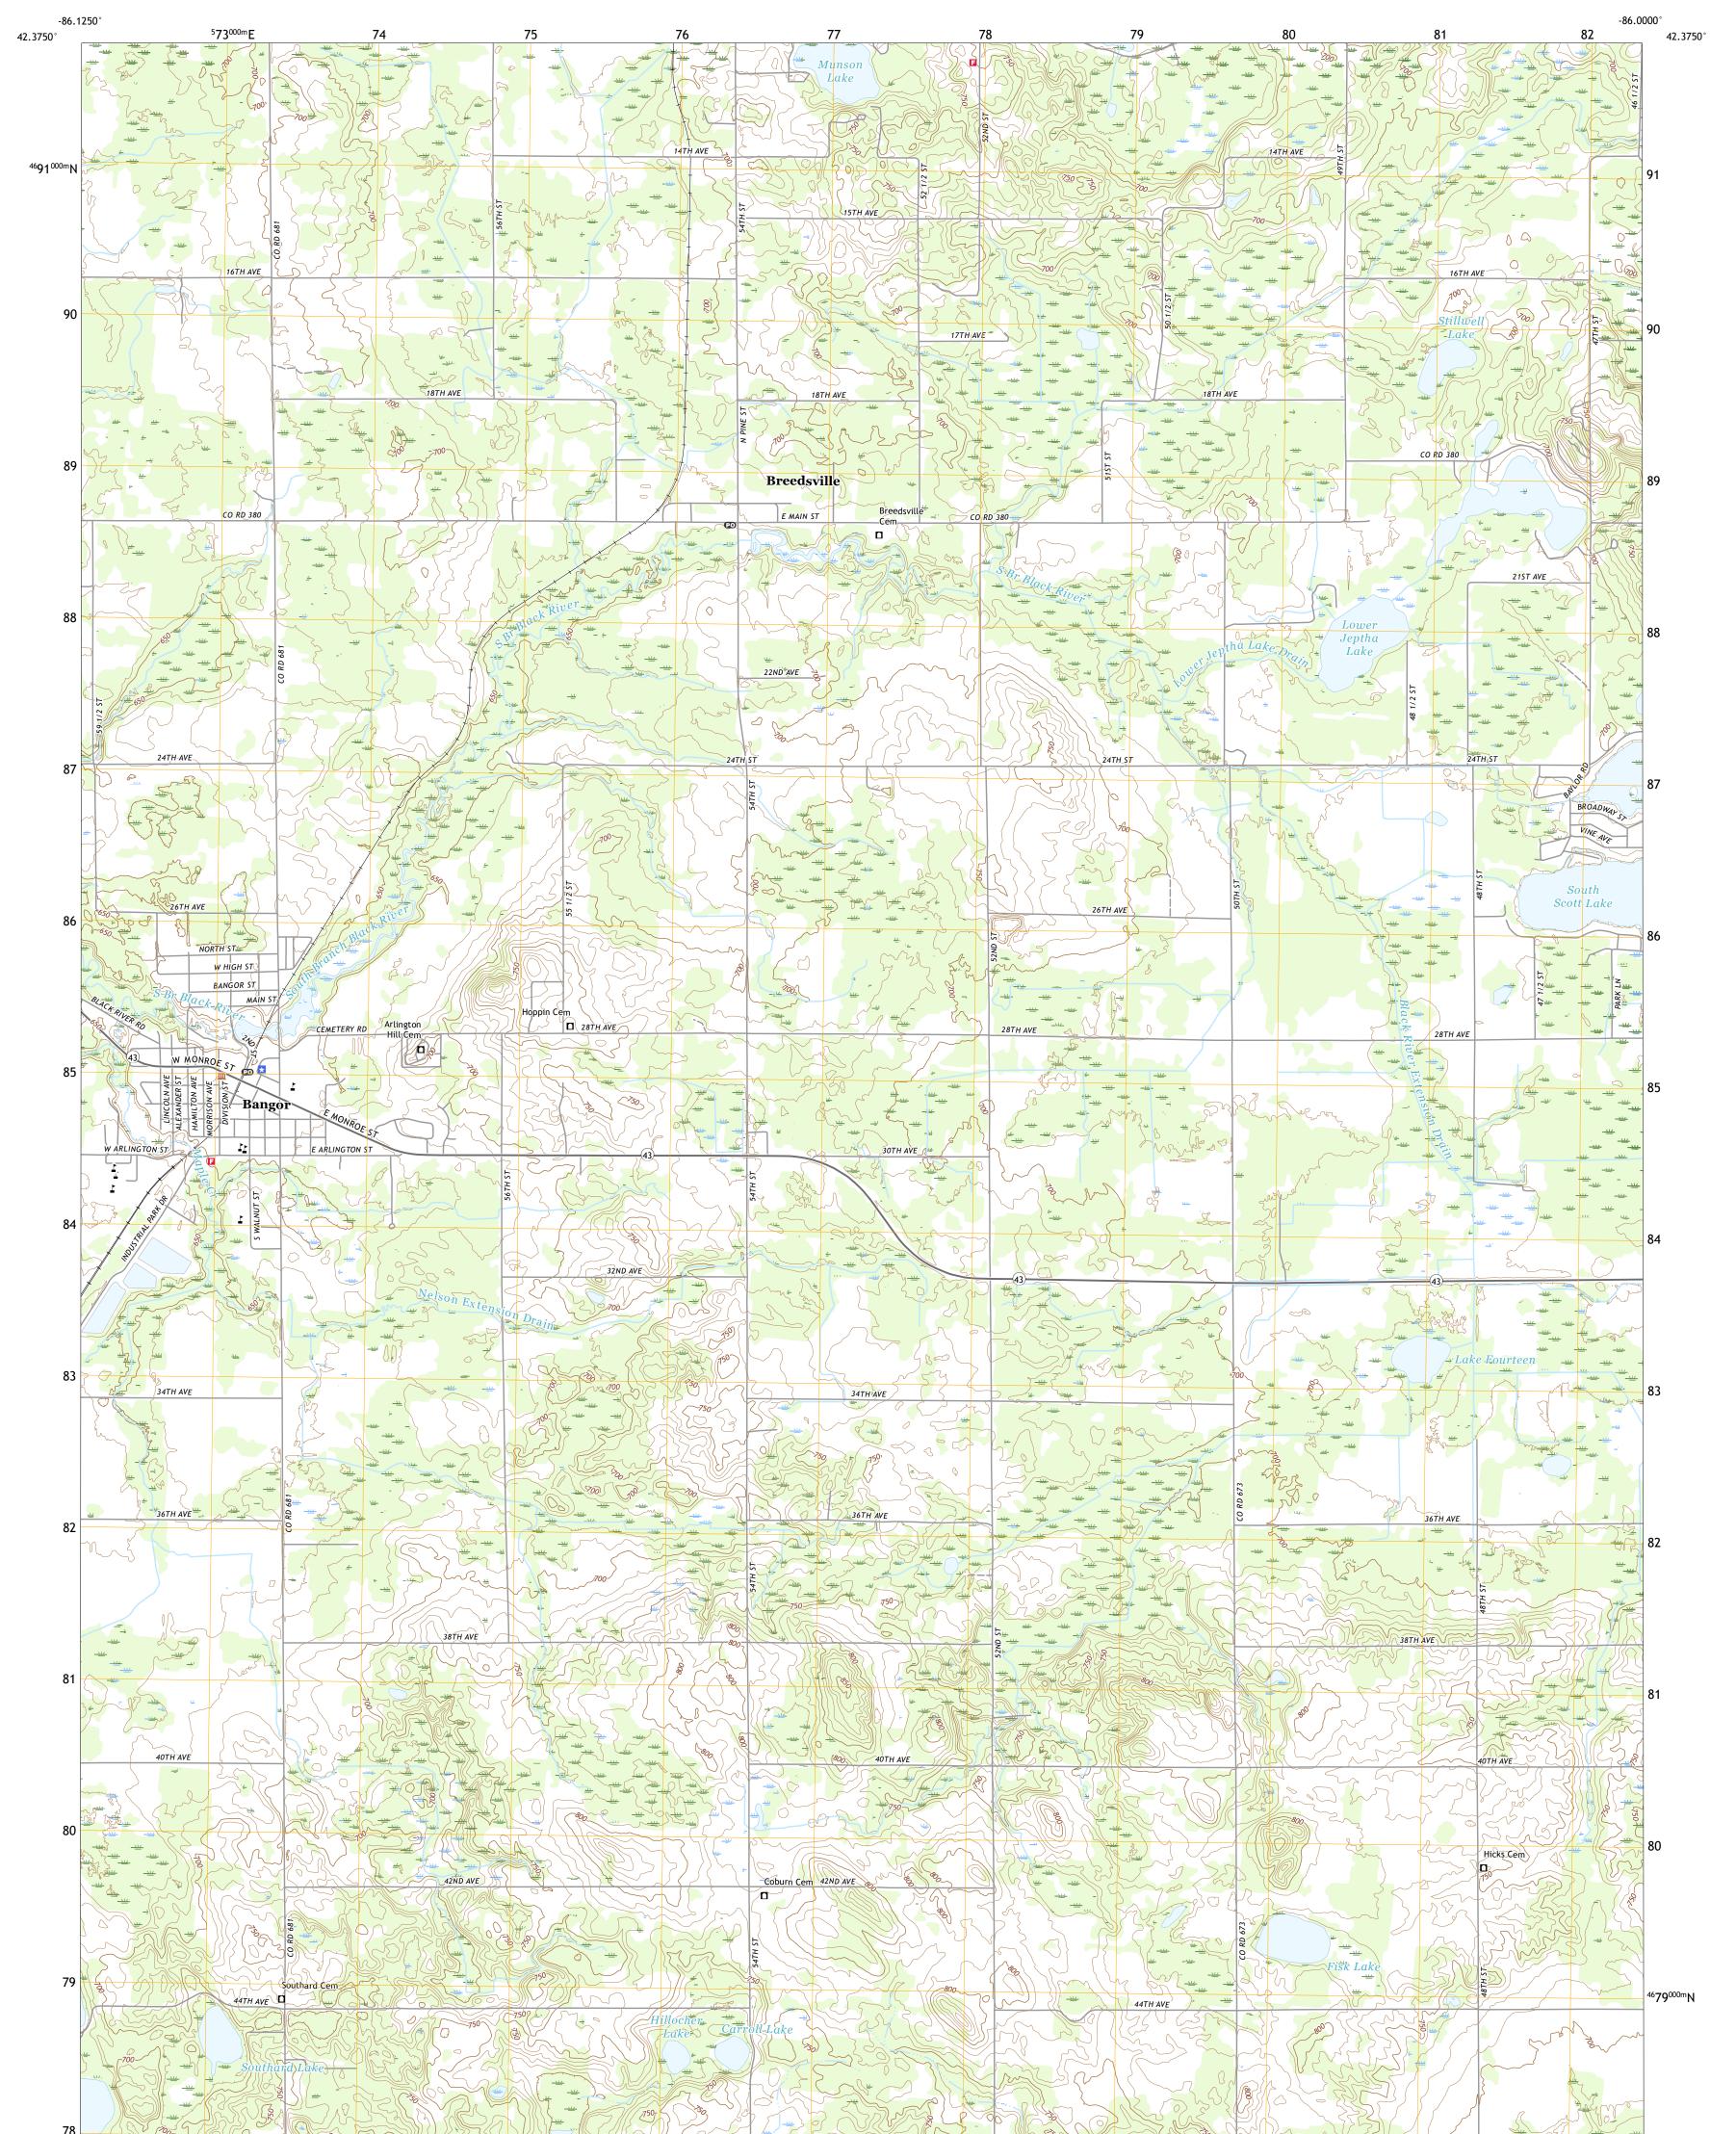

## U.S. DEPARTMENT OF THE INTERIOR U.S. GEOLOGICAL SURVEY

BANGOR QUADRANGLE MICHIGAN - VAN BUREN COUNTY 7.5-MINUTE SERIES

Produced by the United States Geological Survey North American Datum of 1983 (NAD83) World Geodetic System of 1984 (WGS84). Projection and 1 000-meter grid:Universal Transverse Mercator, Zone 16T This map is not a legal document. Boundaries may be generalized for this map scale. Private lands within government reservations may not be shown. Obtain permission before entering private lands.

 Imagery......NAIP, July 2016 - October 2016

 Roads......NAIP, July 2016 - October 2016

 Roads......Naional Bureau, 2016

 Names......GNIS, 1980 - 2019

 Hydrography......National Hydrography Dataset, 1899 - 2019

 Contours.....National Elevation Dataset, 2017

 Boundaries......Multiple sources; see metadata file 2017 - 2018

 Public Land Survey System.......BLM, 2018

 Wetlands......FWS National Wetlands Inventory 2005 - 2012