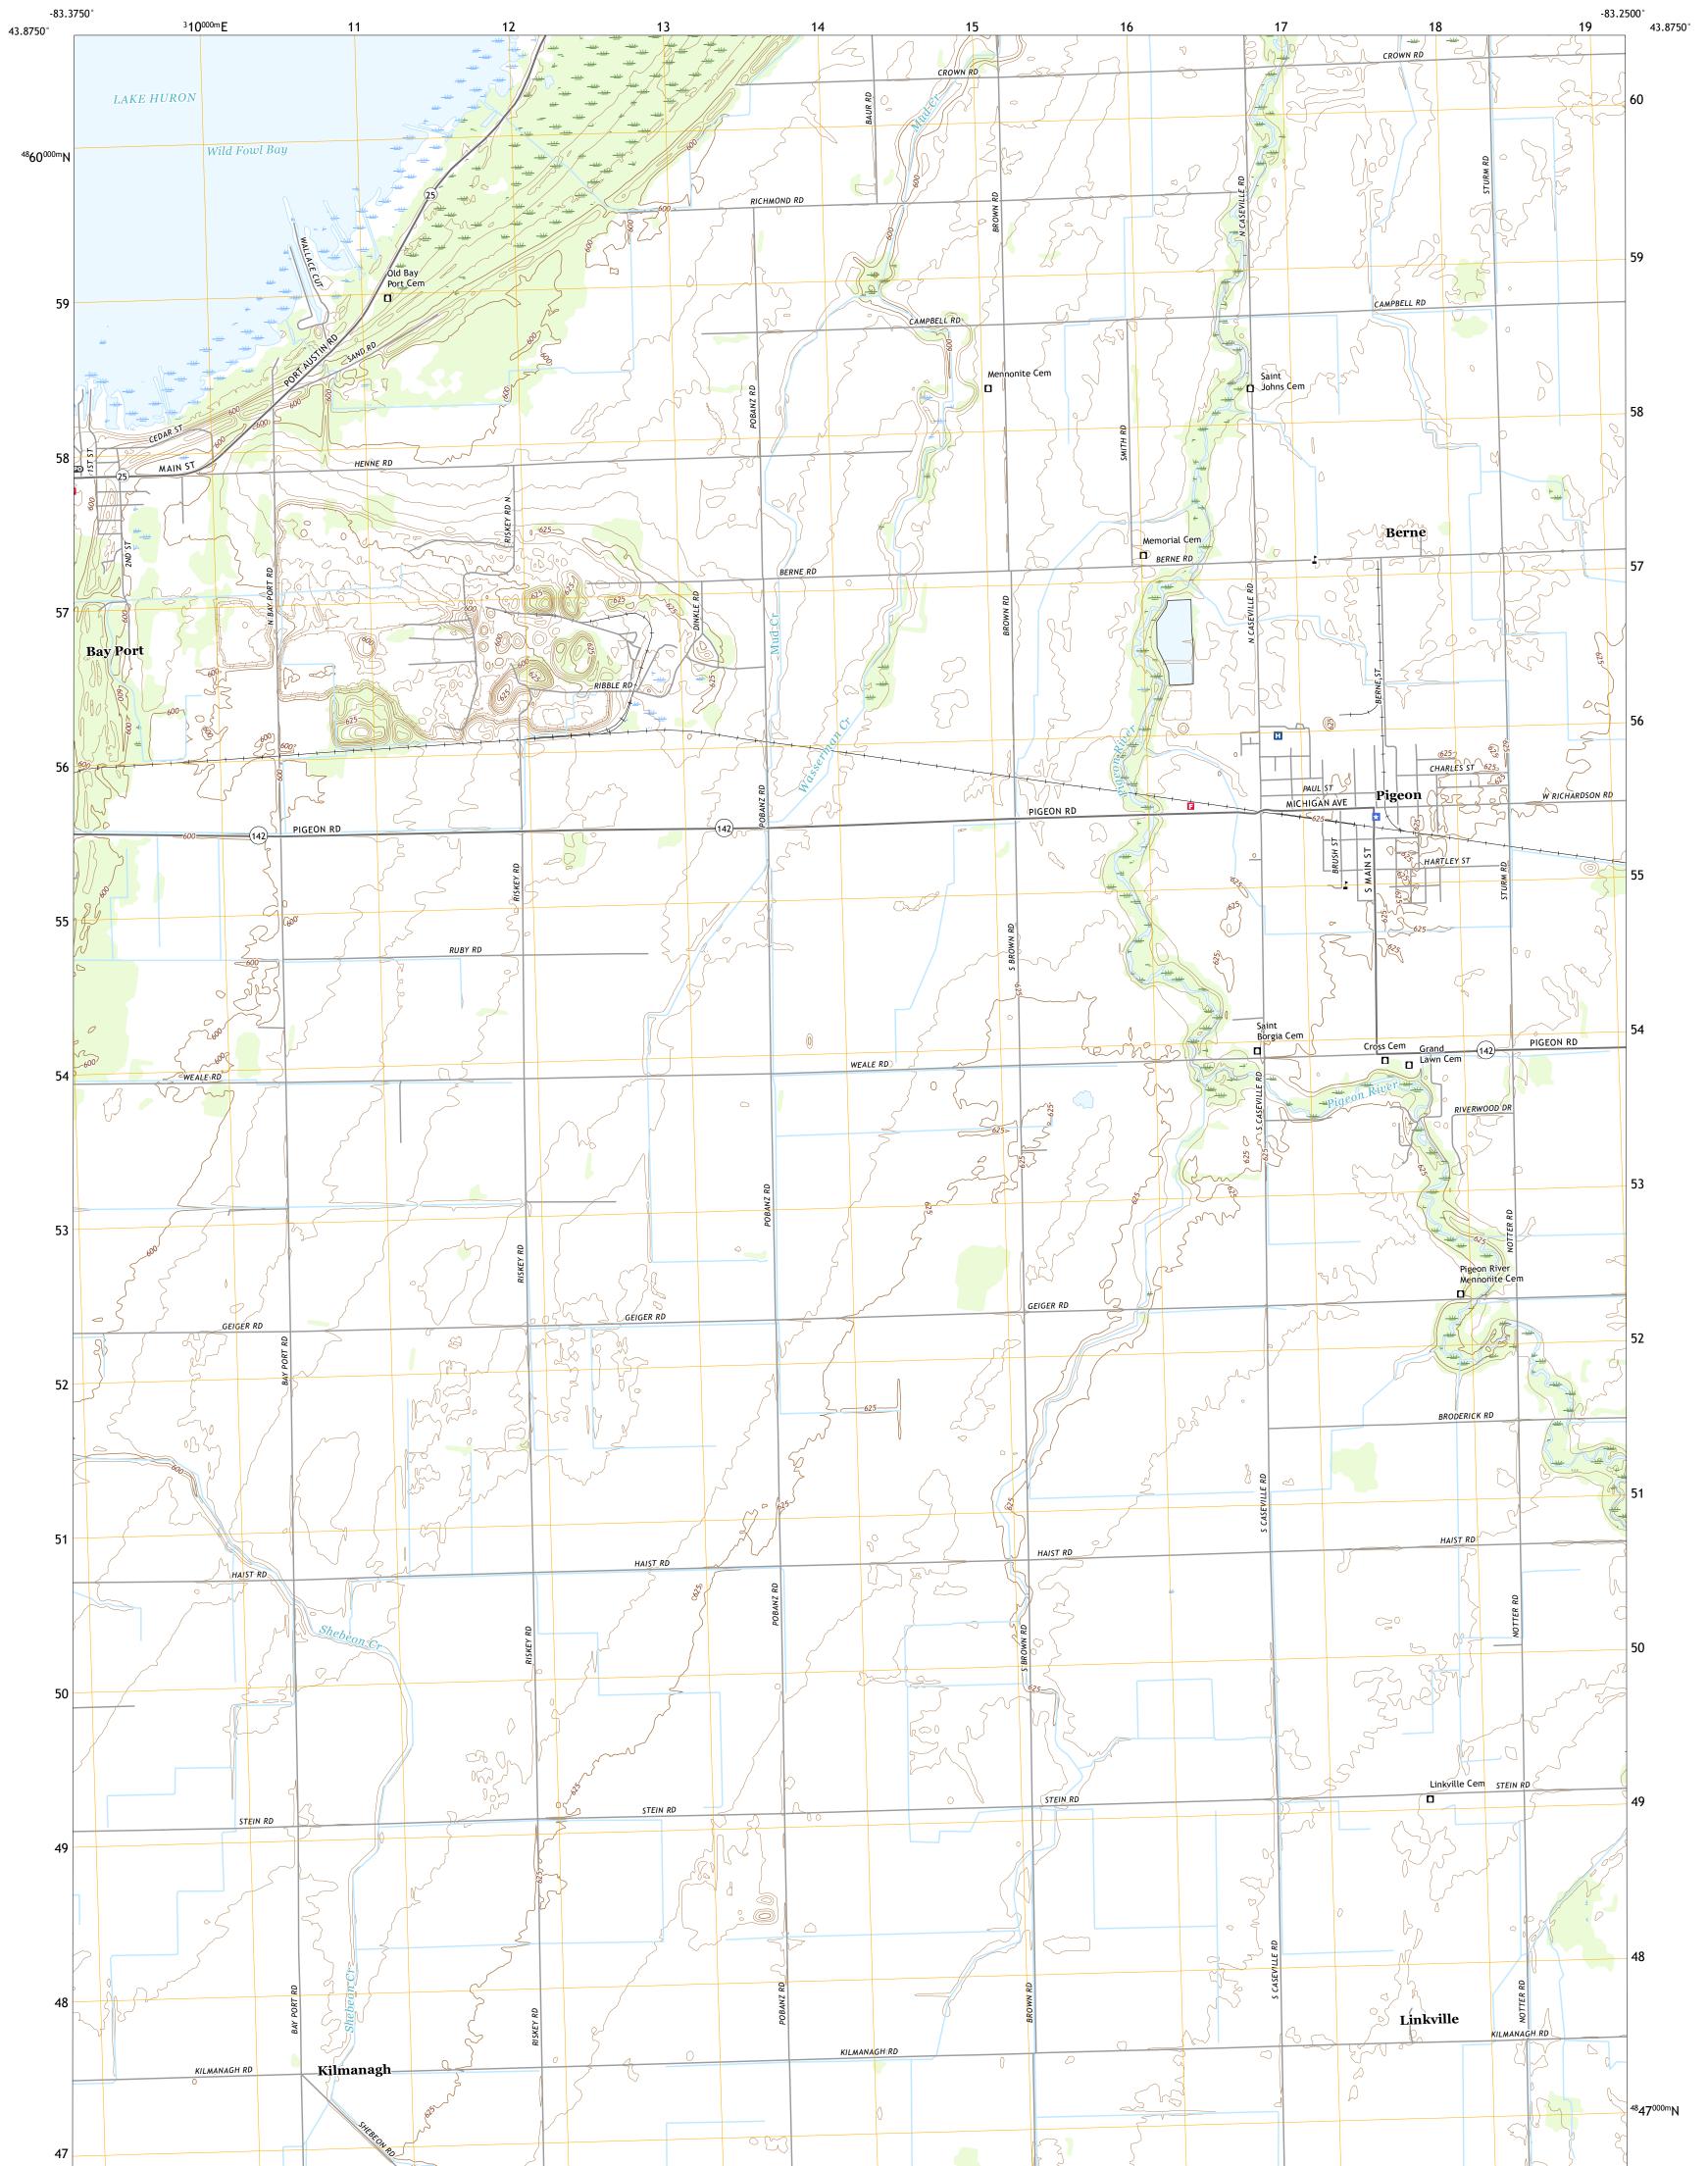

BAY PORT EAST QUADRANGLE MICHIGAN - HURON COUNTY 7.5-MINUTE SERIES

Produced by the United States Geological Survey North American Datum of 1983 (NAD83) World Geodetic System of 1984 (WGS84). Projection and 1 000-meter grid:Universal Transverse Mercator, Zone 17T This map is not a legal document. Boundaries may be generalized for this map scale. Private lands within government reservations may not be shown. Obtain permission before entering private lands.