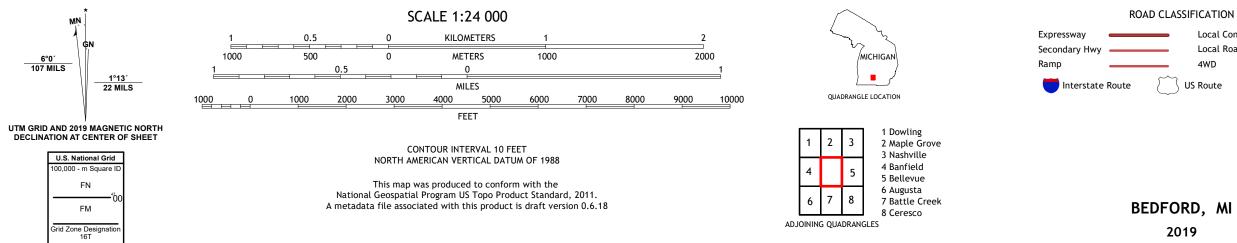

Science for a changing world U.S. DEPARTMENT OF THE INTERIOR U.S. GEOLOGICAL SURVEY

BEDFORD QUADRANGLE MICHIGAN 7.5-MINUTE SERIES

Produced by the United States Geological Survey North American Datum of 1983 (NAD83) World Geodetic System of 1984 (WGS84). Projection and 1 000-meter grid:Universal Transverse Mercator, Zone 16T This map is not a legal document. Boundaries may be generalized for this map scale. Private lands within government reservations may not be shown. Obtain permission before entering private lands.