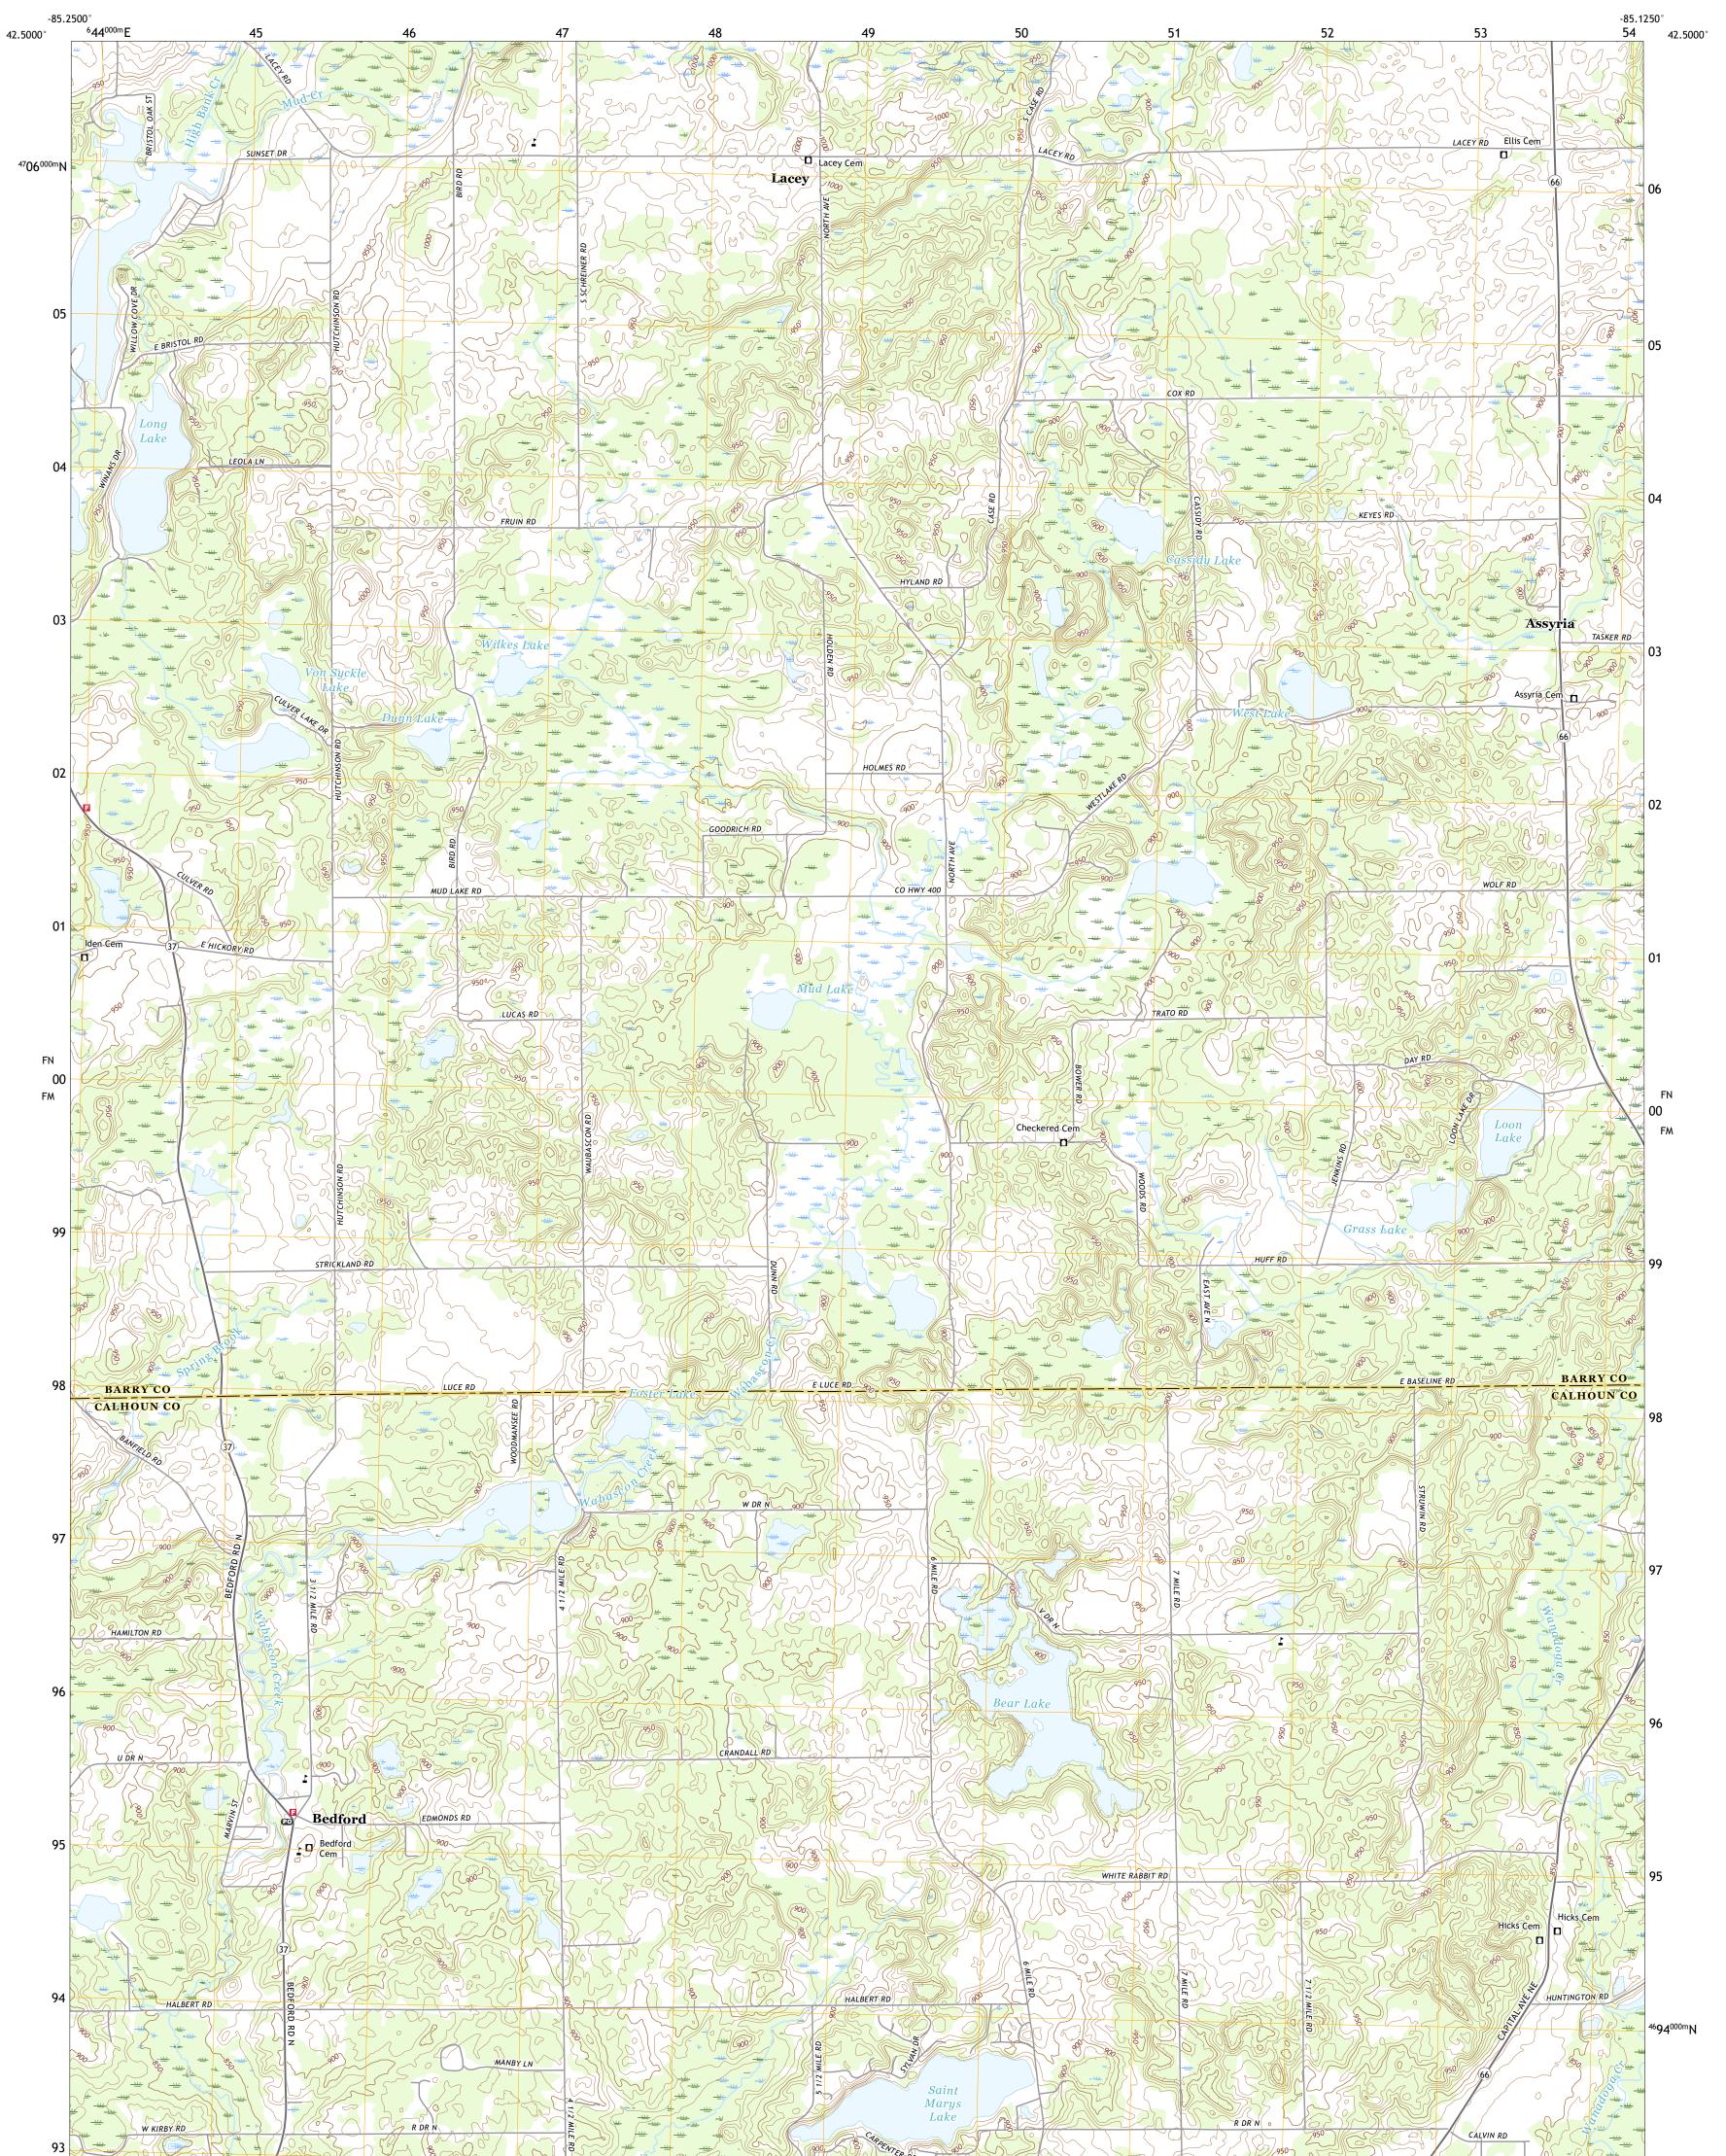

Science for a changing world U.S. DEPARTMENT OF THE INTERIOR U.S. GEOLOGICAL SURVEY

BEDFORD QUADRANGLE MICHIGAN 7.5-MINUTE SERIES

Produced by the United States Geological Survey North American Datum of 1983 (NAD83) World Geodetic System of 1984 (WGS84). Projection and 1 000-meter grid:Universal Transverse Mercator, Zone 16T This map is not a legal document. Boundaries may be generalized for this map scale. Private lands within government reservations may not be shown. Obtain permission before entering private lands.