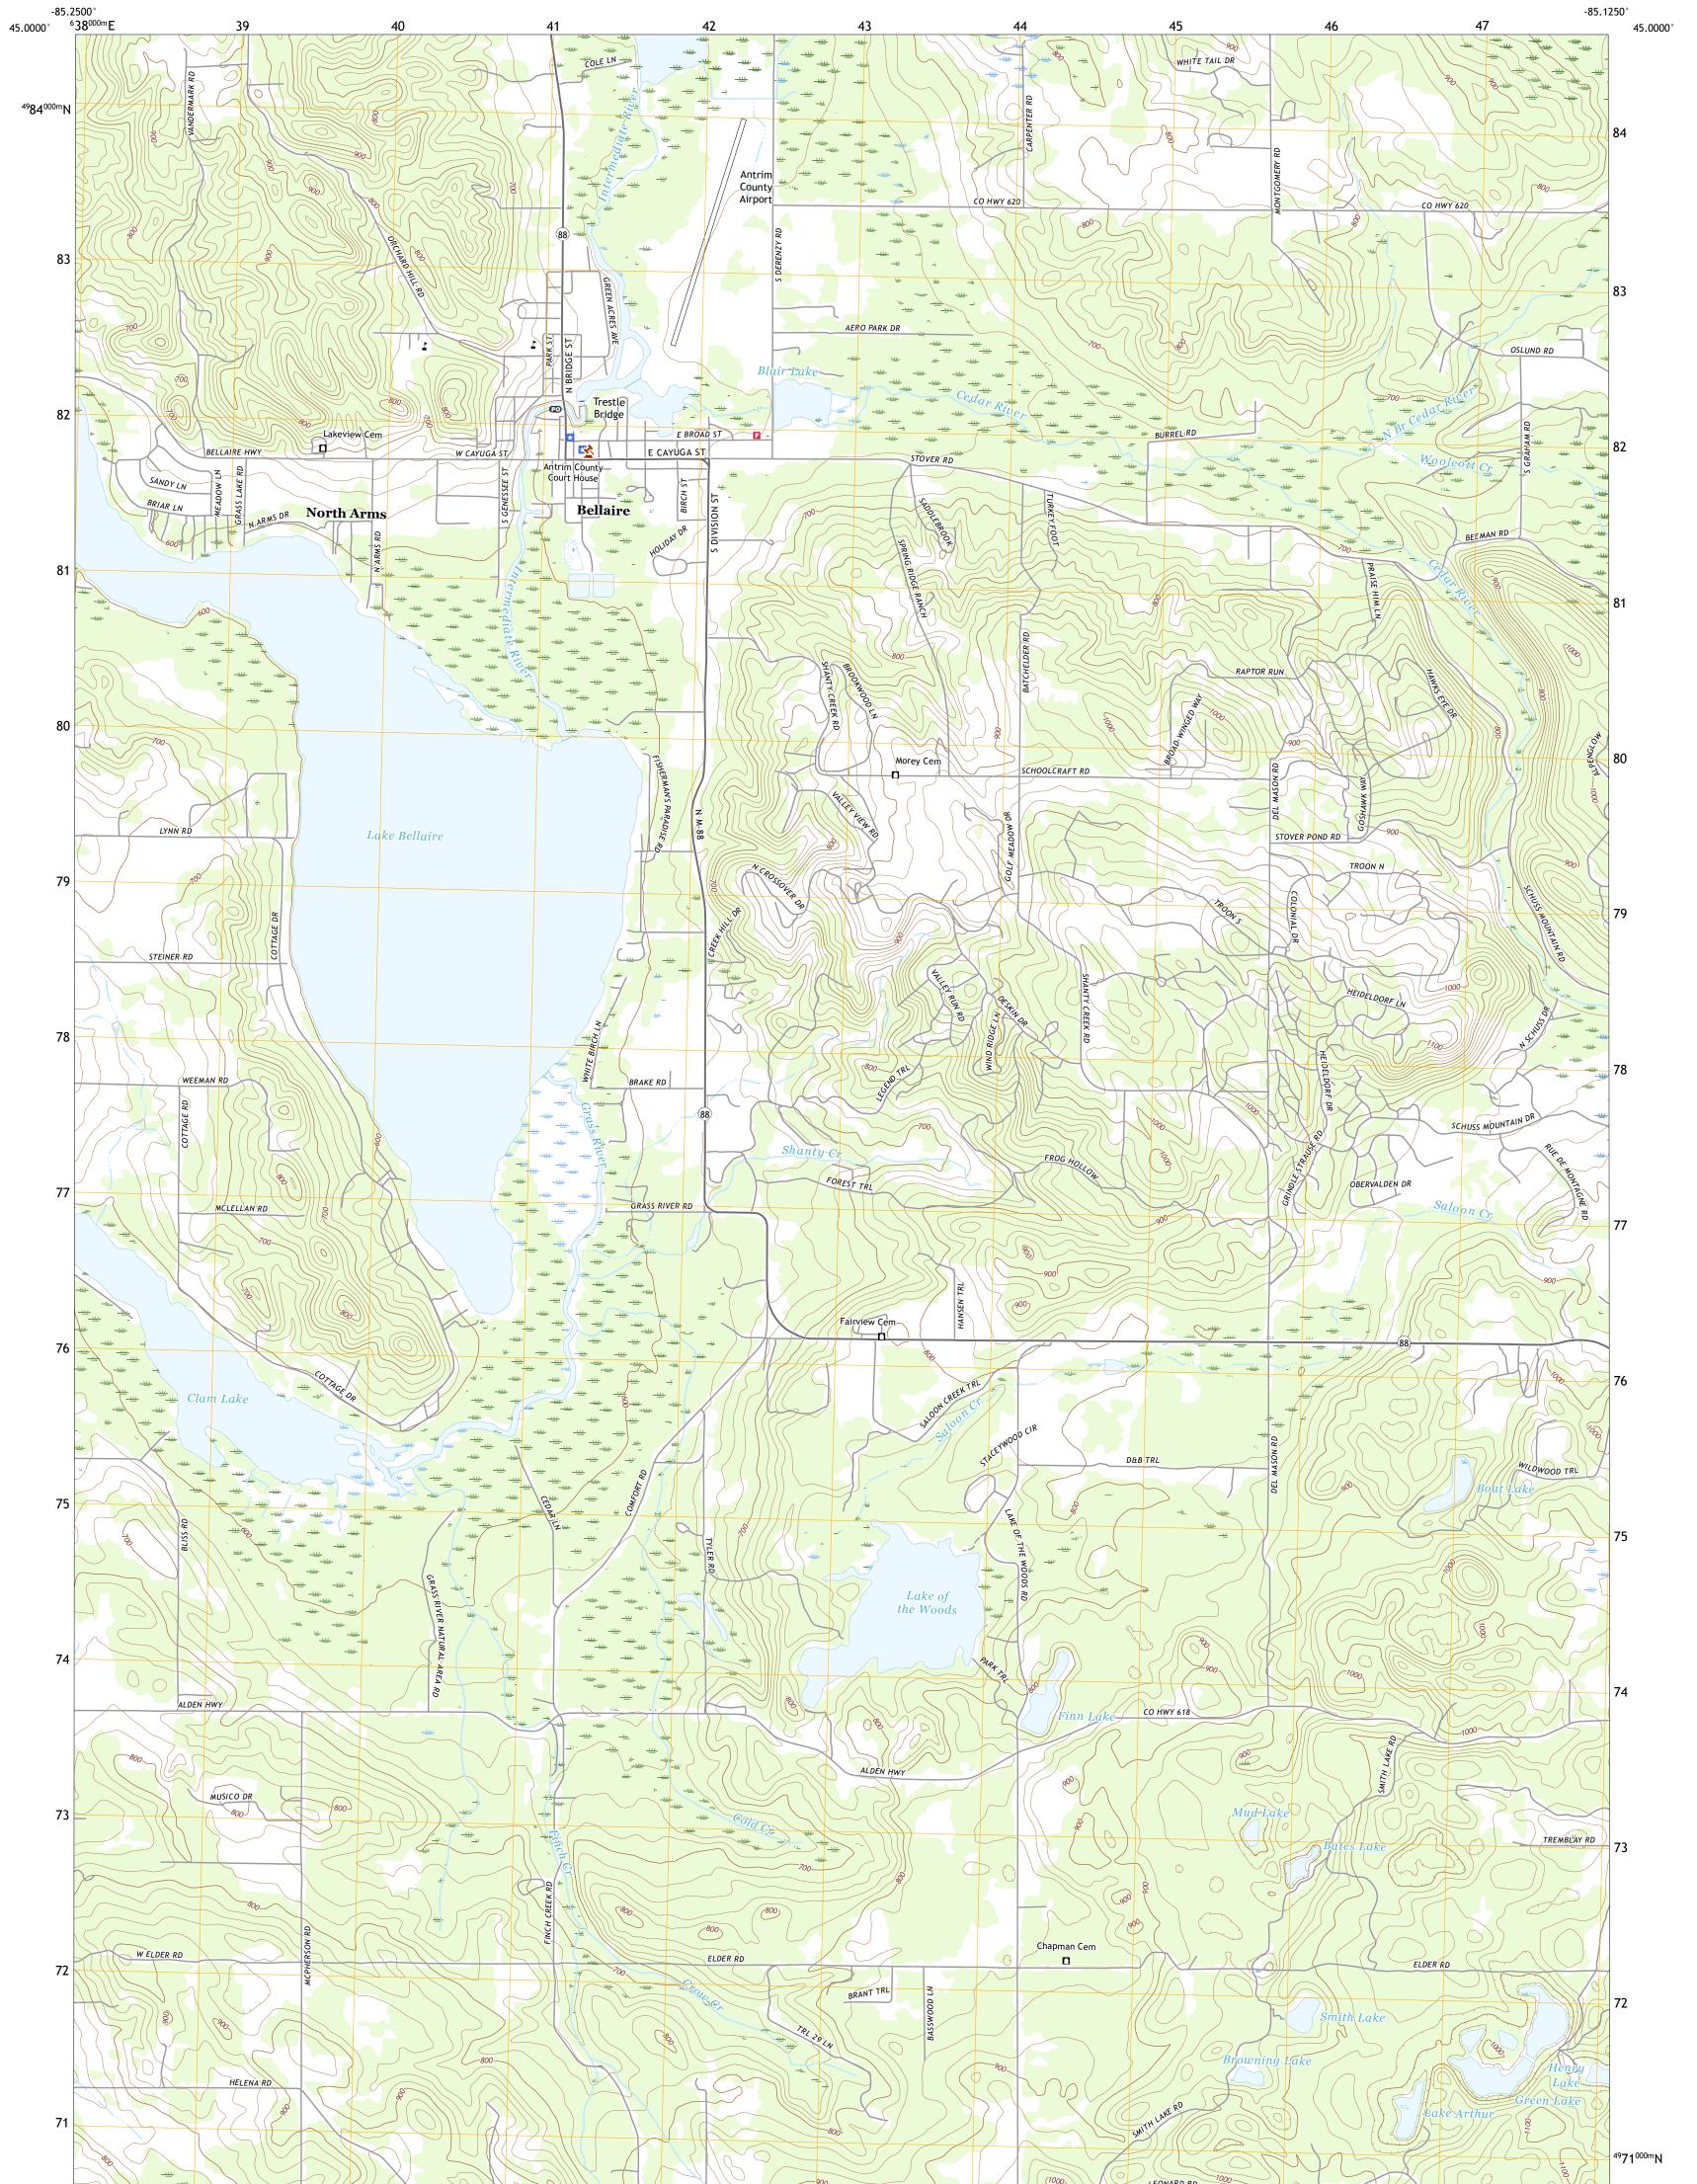

## U.S. DEPARTMENT OF THE INTERIOR U.S. GEOLOGICAL SURVEY

BELLAIRE QUADRANGLE MICHIGAN - ANTRIM COUNTY 7.5-MINUTE SERIES

Produced by the United States Geological Survey North American Datum of 1983 (NAD83) World Geodetic System of 1984 (WGS84). Projection and 1 000-meter grid:Universal Transverse Mercator, Zone 16T This map is not a legal document. Boundaries may be generalized for this map scale. Private lands within government reservations may not be shown. Obtain permission before entering private lands.