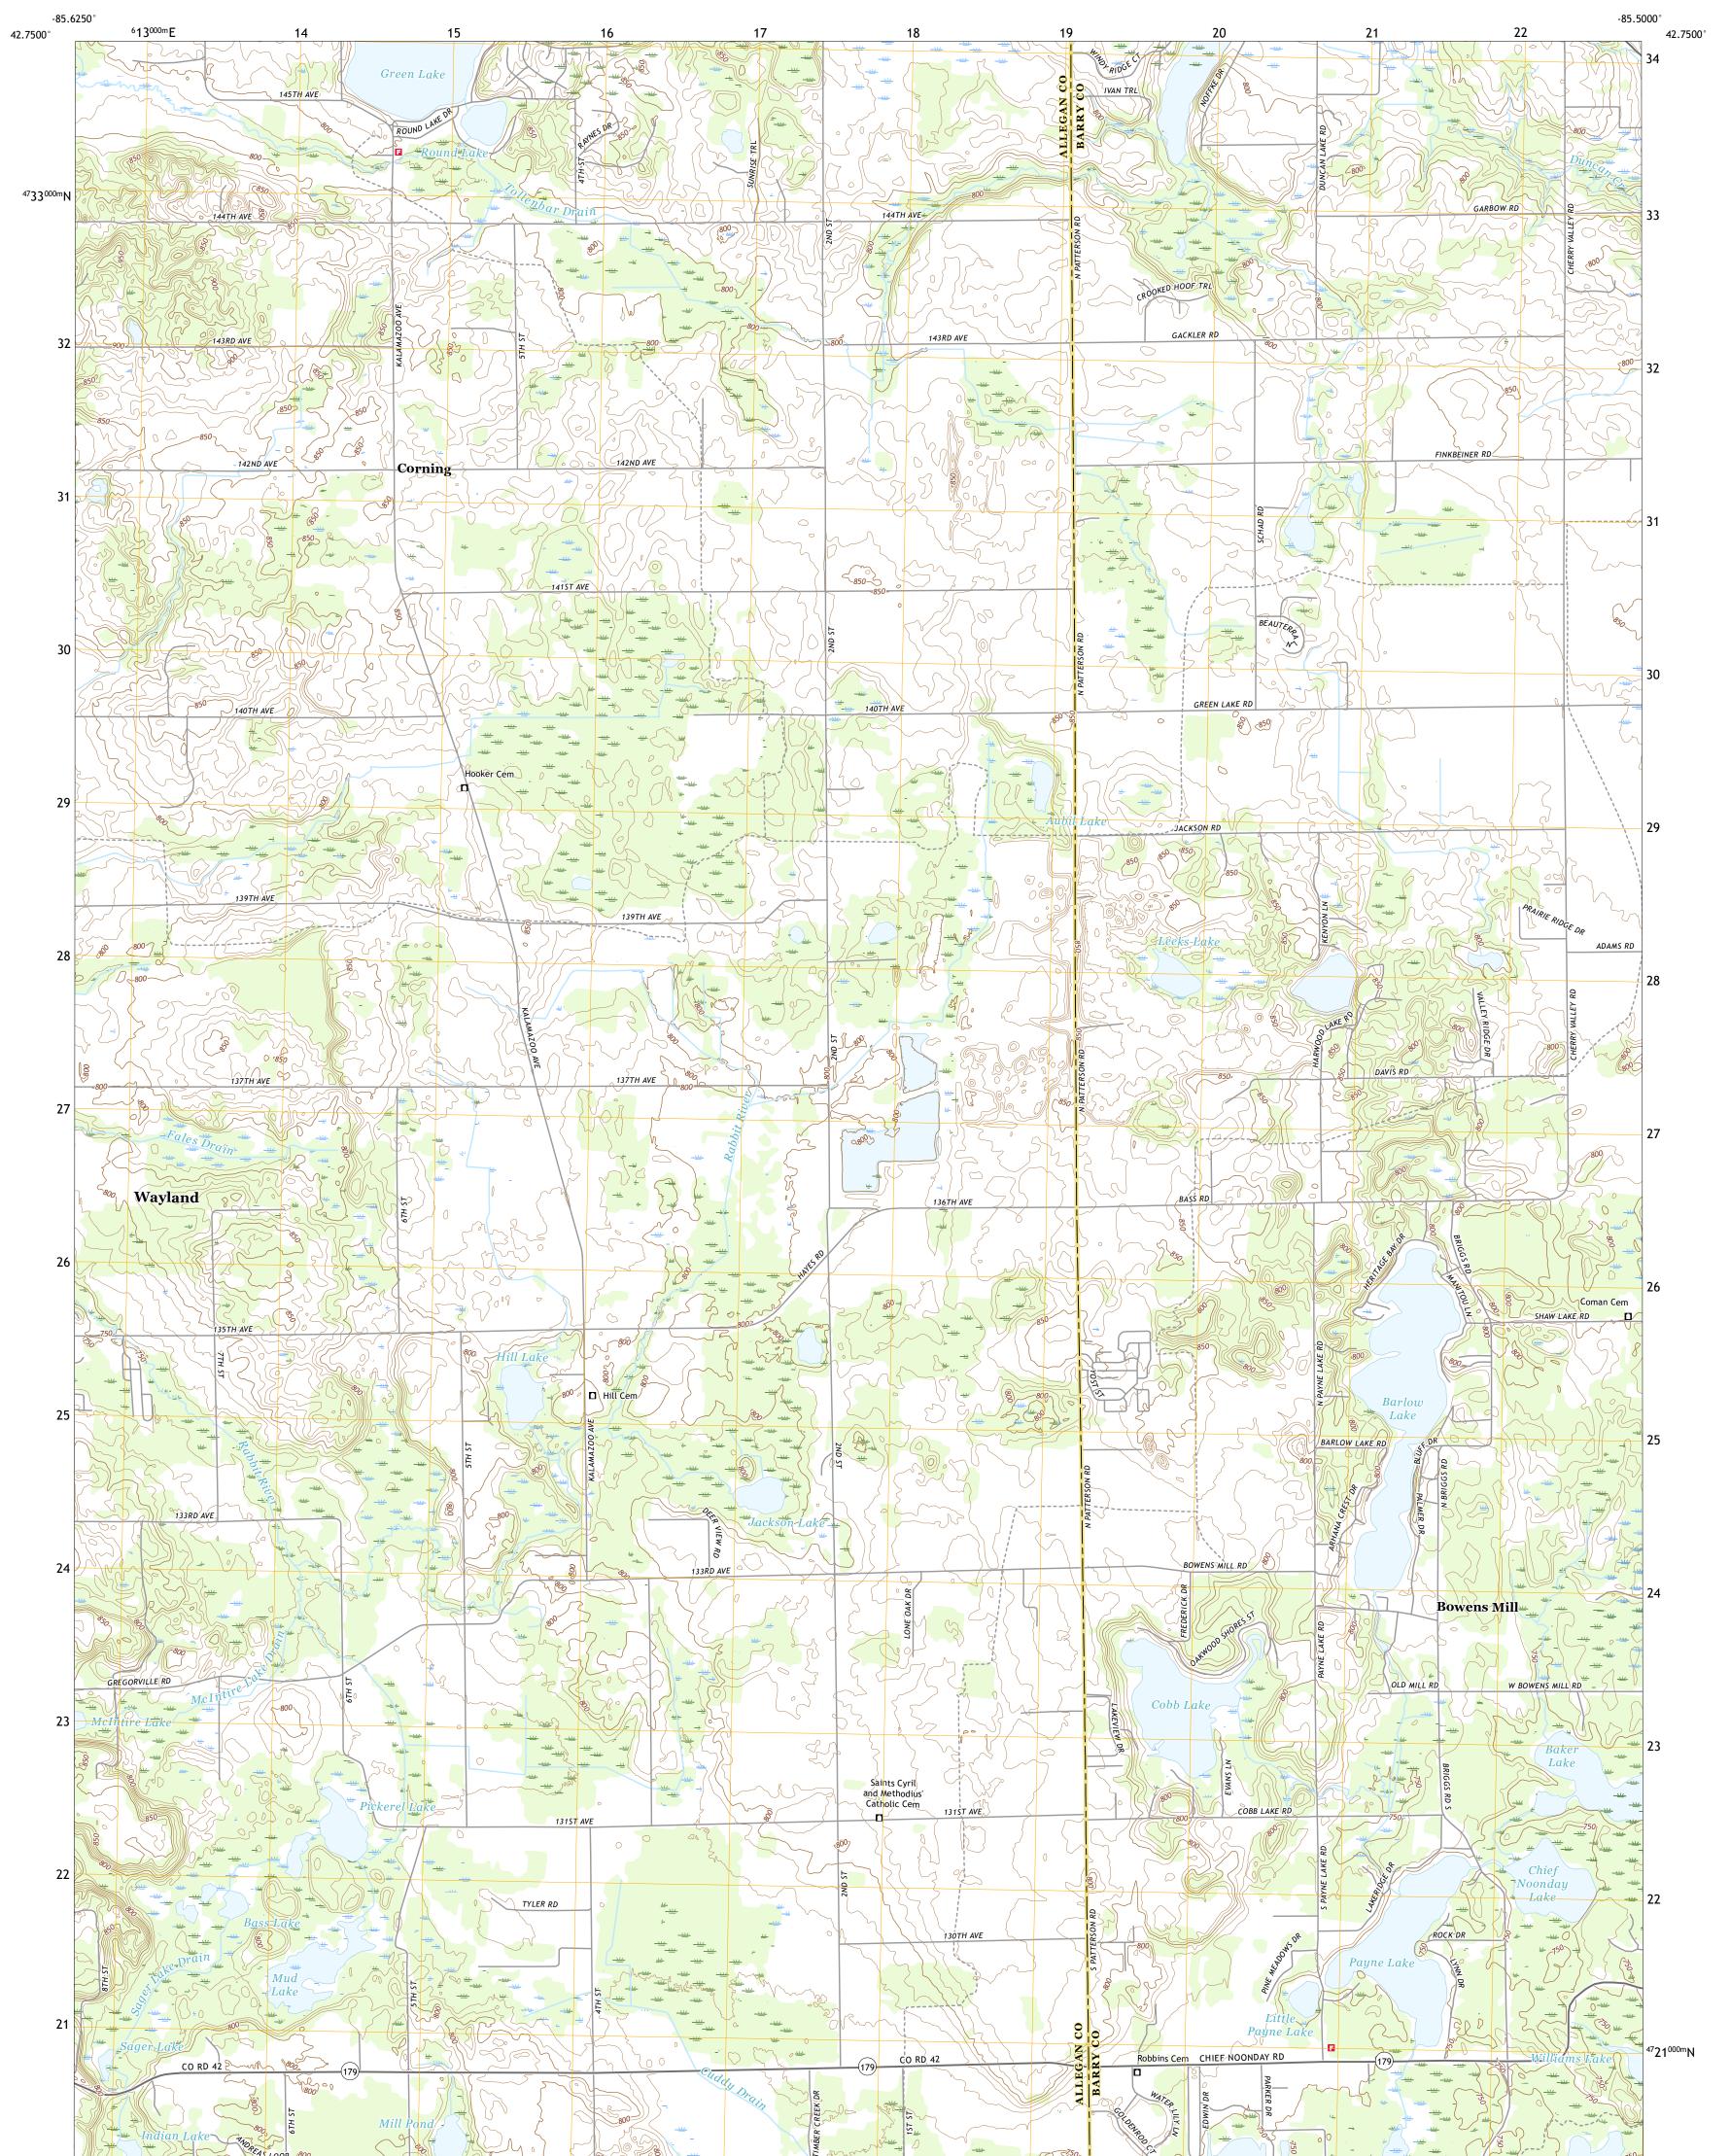

## U.S. DEPARTMENT OF THE INTERIOR U.S. GEOLOGICAL SURVEY

BOWENS MILL QUADRANGLE MICHIGAN 7.5-MINUTE SERIES

Produced by the United States Geological Survey North American Datum of 1983 (NAD83) World Geodetic System of 1984 (WGS84). Projection and 1 000-meter grid:Universal Transverse Mercator, Zone 16T This map is not a legal document. Boundaries may be generalized for this map scale. Private lands within government reservations may not be shown. Obtain permission before entering private lands.

Imagery.... Roads..... Names..... ......NAIP, July 2016 - October 2016 U.S. Census Bureau, 2016 ......GNIS, 1980 - 2019 

\_\_\_\_

State Route