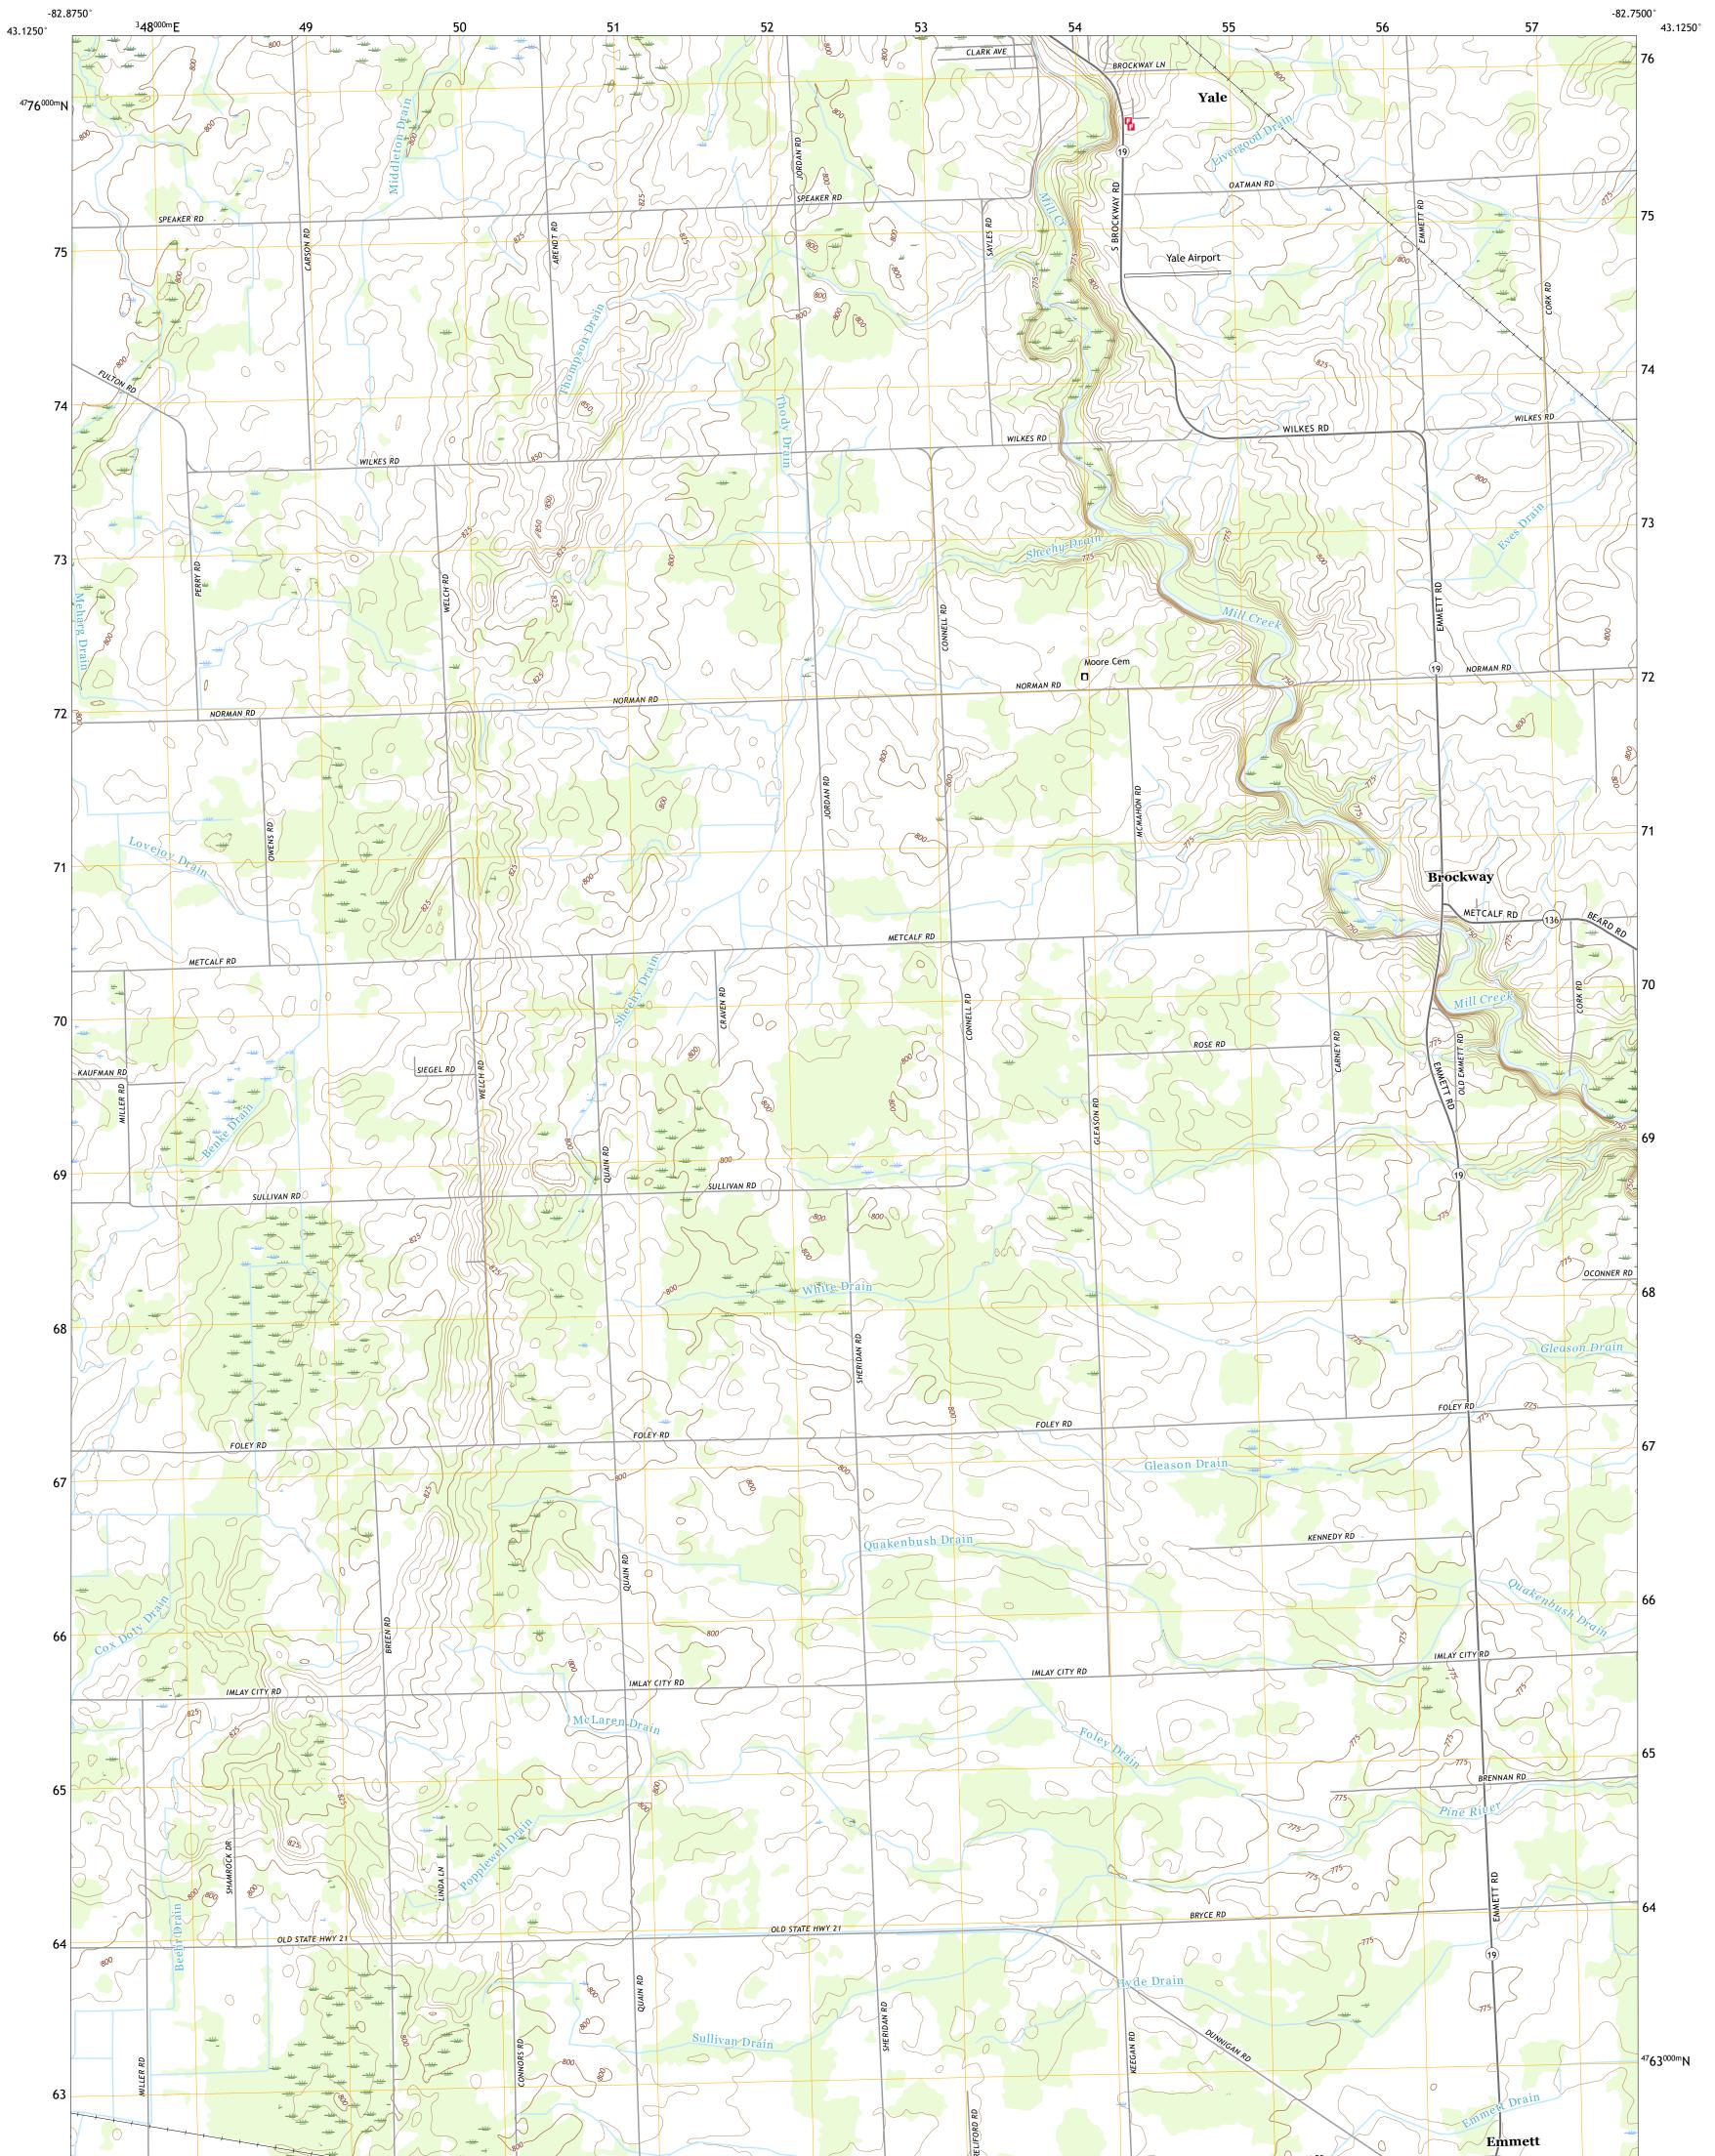

## U.S. DEPARTMENT OF THE INTERIOR U.S. GEOLOGICAL SURVEY

BROCKWAY QUADRANGLE MICHIGAN - SAINT CLAIR COUNTY 7.5-MINUTE SERIES

Produced by the United States Geological Survey North American Datum of 1983 (NAD83) World Geodetic System of 1984 (WGS84). Projection and 1 000-meter grid:Universal Transverse Mercator, Zone 17T This map is not a legal document. Boundaries may be generalized for this map scale. Private lands within government reservations may not be shown. Obtain permission before entering private lands.